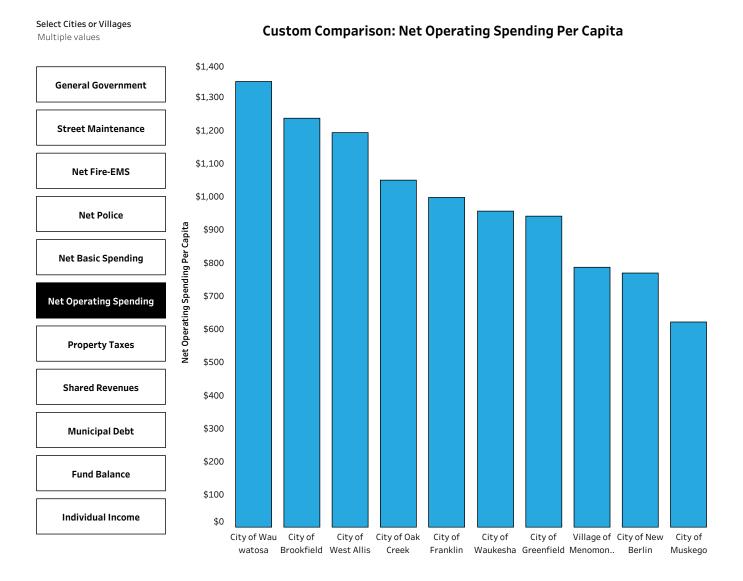

## Municipal Spending: Net Operating Spending Per Capita Comparison

This page compares net operating spending per capita for the most recent data (2020) for a custom selection. Choose **up to ten municipalities** below to compare or create a custom comparison for another value.