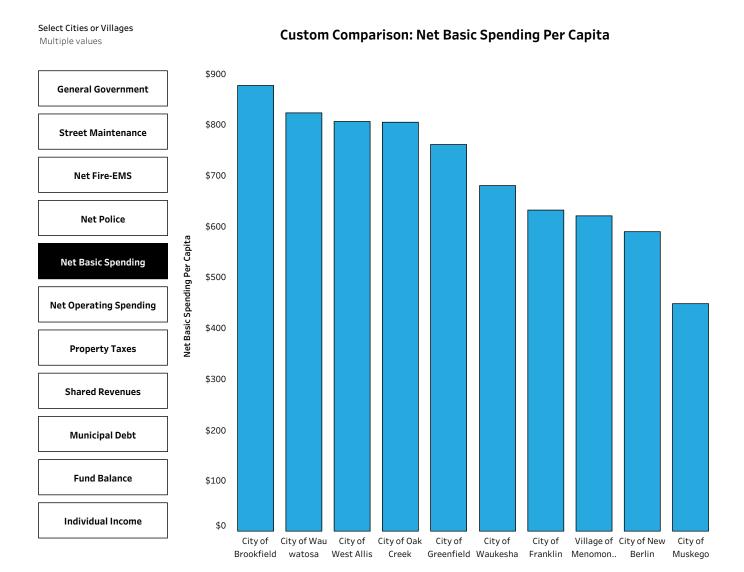

## **Municipal Spending: Net Basic Spending Per Capita Comparison**

This page compares net basic spending per capita for the most recent data (2020) for a custom selection. Choose **up to ten municipalities** below to compare or create a custom comparison for another value.