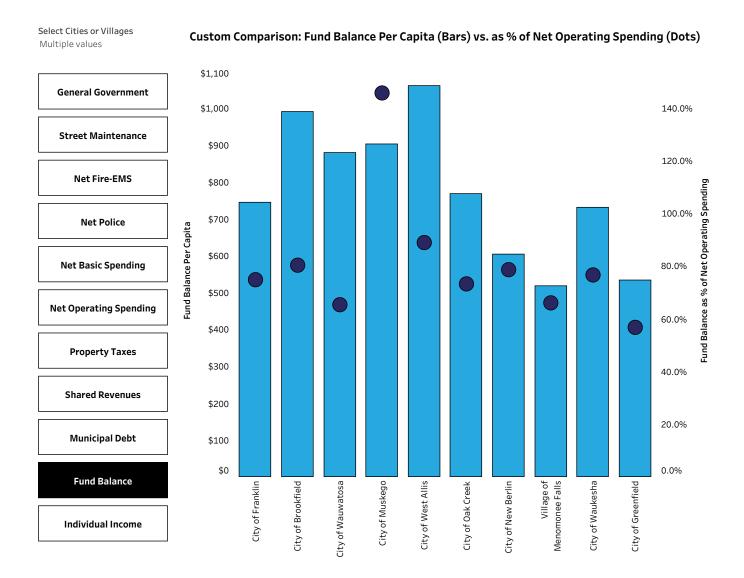

## Income and Population: Income Per Tax Return Comparison

This page compares income per tax return for the most recent data (2020) for a custom selection. Choose **up to 10 municipalities** below to compare or create a custom comparison for another value.

Click to Return to Main View: Income & Population

City of City of Oak City of

Franklin Waukesha

City of City of Wau Village of City of New City of

watosa Menomon.. Berlin