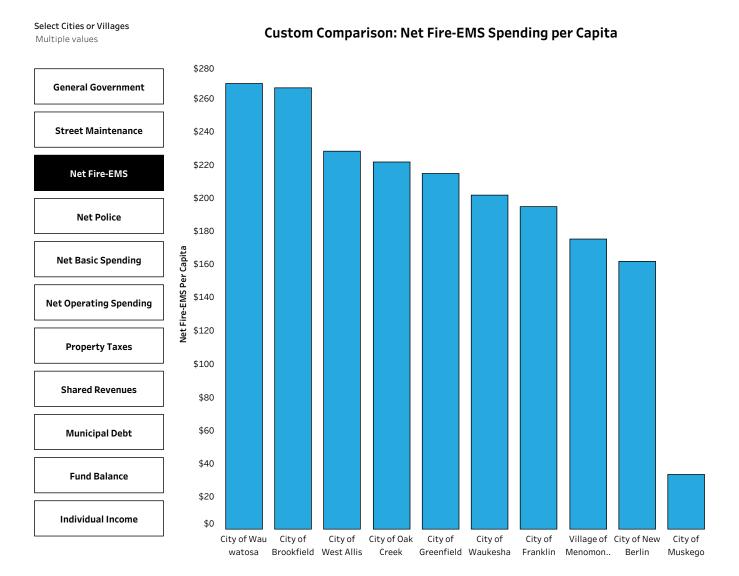

# Municipal Spending: Net Fire-EMS Per Capita Comparison

This page compares net fire-EMS spending per capita for the most recent data (2020) for a custom selection. Choose **up to 10 municipalities** below to compare or create a custom comparison for another value.