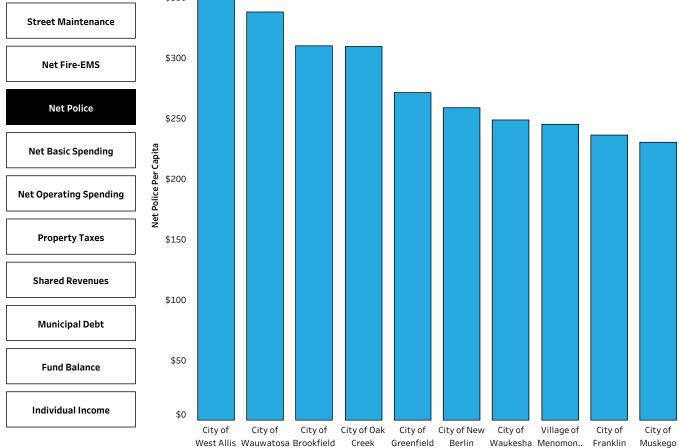

## **Municipal Spending: Net Police Per Capita Comparison**

Select Cities or Villages

This page compares net police spending per capita for the most recent data (2020) for a custom selection. Choose up to 10 municipalities below to compare or create a custom comparison for another value.