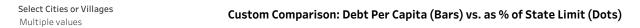

## **Debt: Debt Per Capita and % of State Limit Comparison**

This page compares municipal debt per capita and as a share of the state limit for the most recent data (2020) for a custom selection. Choose **up to 10 municipalities** below to compare or create a custom comparison for another value.