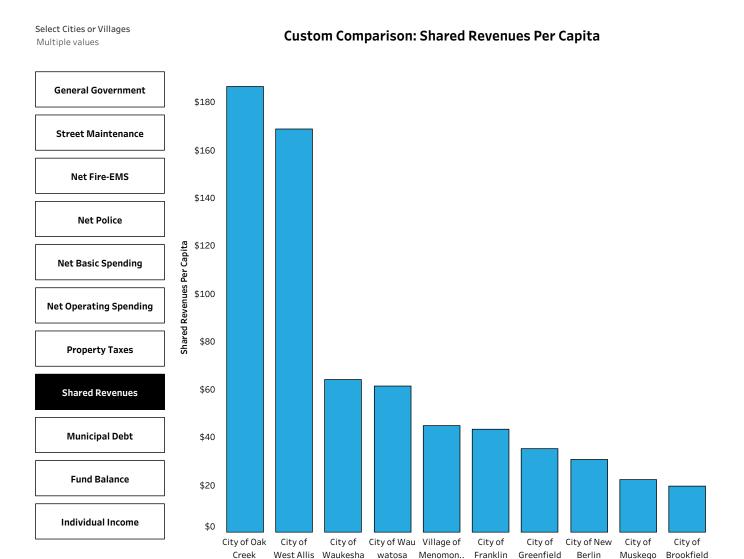

## **Shared Revenue & Property Values: Shared Revenues Per Capita Comparison**

This page compares shared revenues per capita for the most recent data (2020) for a custom selection. Choose **up to 10 municipalities** below to compare or create a custom comparison for another value.