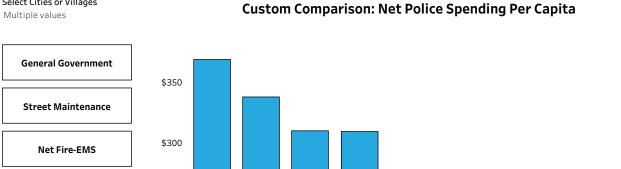

## **Municipal Spending: Net Police Per Capita Comparison**

Select Cities or Villages

This page compares net police spending per capita for the most recent data (2020) for a custom selection. Choose up to 10 municipalities below to compare or create a custom comparison for another value.