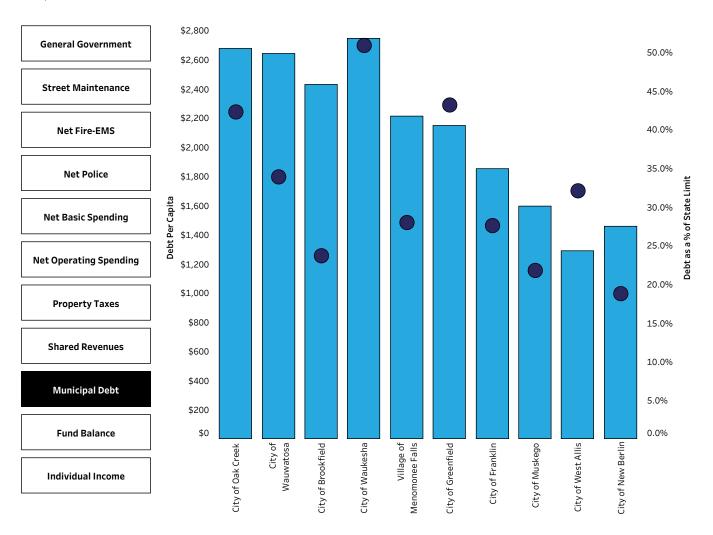

## **Debt: Debt Per Capita and % of State Limit Comparison**

This page compares municipal debt per capita and as a share of the state limit for the most recent data (2020) for a custom selection. Choose **up to 10 municipalities** below to compare or create a custom comparison for another value.

Click to Return to Main View: Debt