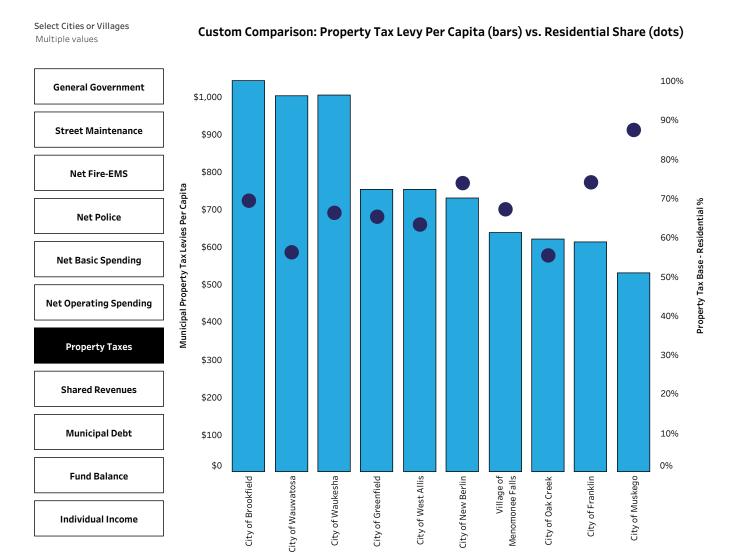

# Municipal Spending: General Government Per Capita Comparison

This page compares general government spending per capita for the most recent data (2020) for a custom selection. Choose **up to 10 municipalities** below to compare or create a custom comparison for another value.

#### **Custom Comparison: General Government Spending Per Capita**