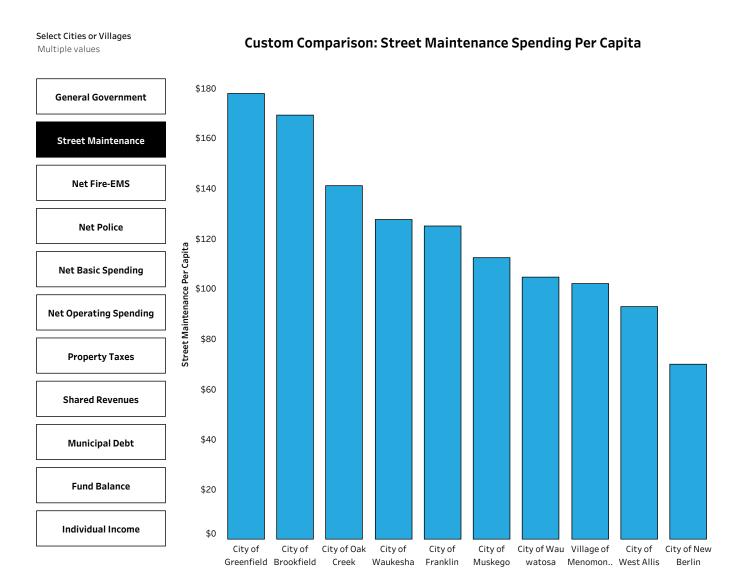

# Municipal Spending: Street Maintenance Per Capita Comparison

This page compares street maintenance spending per capita for the most recent data (2020) for a custom selection. Choose **up to 10 municipalities** below to compare or create a custom comparison for another value.