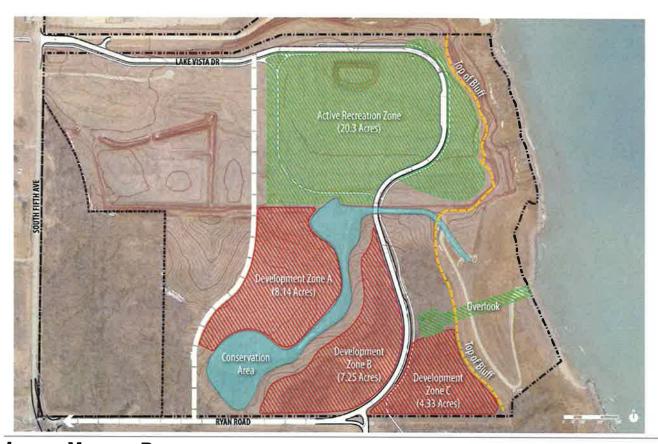

Background: At its October 7th meeting, the Common Council approved various project components and budgets for the Lake Vista Development. Following that meeting, the City Administrator, along with representatives from Graef and JJR, met in Madison with WEDC officials to consider additional grants that might be available to help the City further develop these properties for both private and public use. Based upon discussions at that meeting, it was determined application for an Idle Industrial Site grant in the amount of \$1 million to extend water and sanitary sewer for private development sites as shown on the attached site plan map should be sought.

## CONCEPTUAL DEVELOPMENT — FORMER EPEC/DUPONT SITES

LAKE VISTA REDEVELOPMENT OCTOBER 9, 2014

Meeting Date: October 21, 2014

Item No.: 5

Recommendation: That the Common Council give direction to the Police and Fire Departments on whether to pursue the WISCOM radio system or sign a 15-year Intergovernmental Agreement with the County radio system.