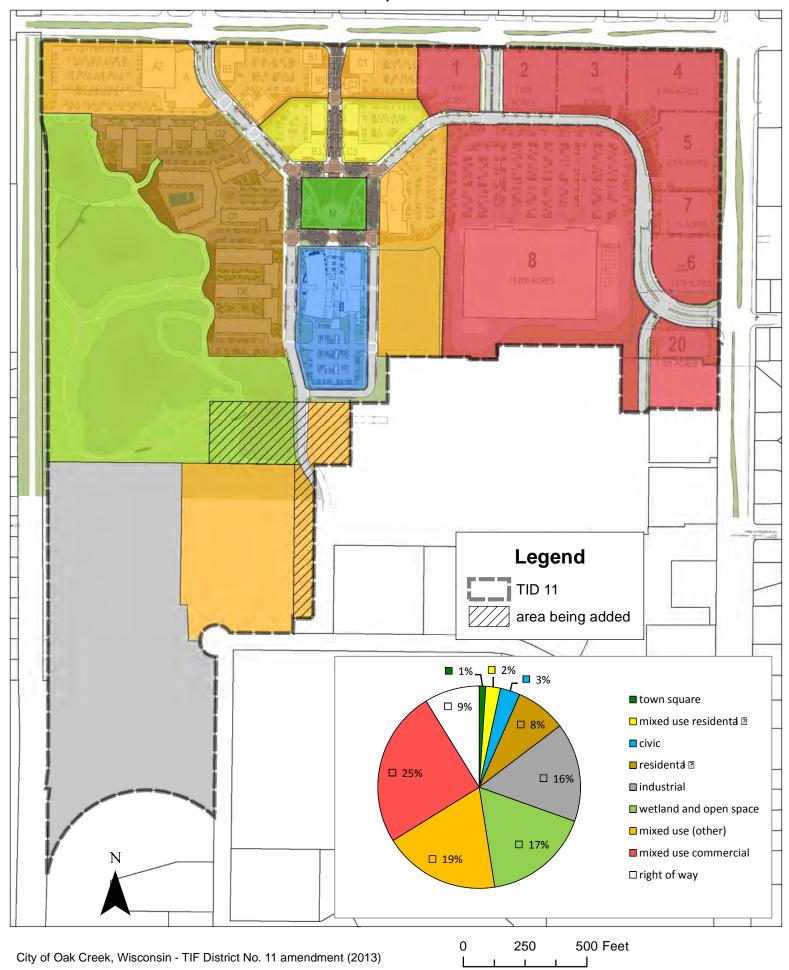

The purpose of tonight's review is to consider an Amendment to the territory as well as Amendments to the Project Plan for TID 11. Such Amendments include:

- 1. Map 3 Conceptual Land Uses.
- 2. Map 4 Proposed Improvements.
- 3. Section IV Detailed List of Estimated Project Costs.
- 4. Section V Economic Feasibility Study.

The territory to be added to the TID is the 4.4624-acre parcel behind the Woodman's store (Outlot 1, pond lot). Following the addition of this lot, the total District size will be approximately 120 acres.

#### INTRODUCTION

Tax Incremental District No. 11 (the "District") was created on April 3, 2012 as a mixed use tax increment district. It is comprised of approximately 116 acres of primarily vacant industrial property with a base value of \$11,835,700. The current total value for 2013 is \$12,858,400.

The District is an area to the west of South Howell Avenue (STH 38) between Drexel Avenue and West Forest Hill Avenue. The District will be an important gateway to the City of Oak Creek with the 2012 completion of a freeway interchange at Drexel Avenue with Interstate 94.

The development is now known as Drexel Town Square and will include city hall and the library, a large format retail store, retail shops, restaurants, apartments, a hotel and other appropriate uses. The purpose of this amendment is to update the cost of infrastructure and developer incentives. Since its creation in 2012 the planning effort has resulted in a better defined project in terms of cost and type of development.