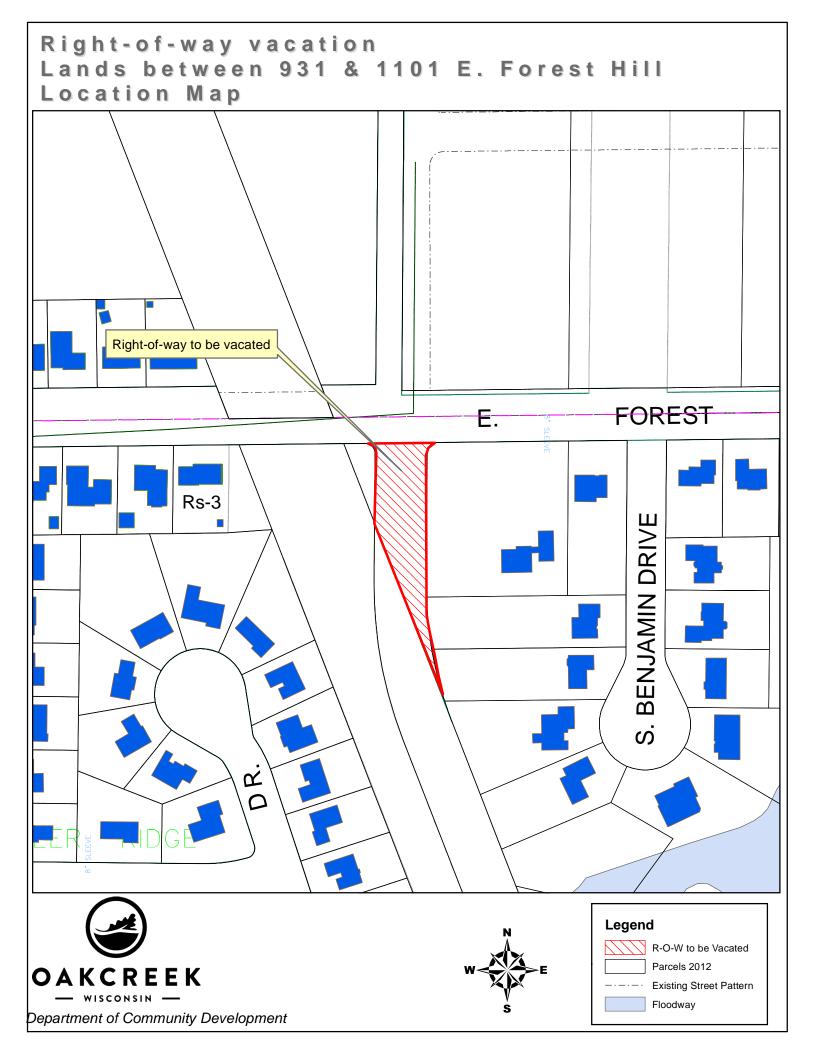

- e) CONDITIONAL USE PERMIT Review a request submitted by Dave DeVries, SET Environmental, for a conditional use for an environmental contractor's yard with outdoor storage on the property at 9730 S. 20<sup>th</sup> St. (Tax Key No. 903-0015). Follow this item on Twitter @OakCreekPC#OCPCSET.
- f) CONDITIONAL USE PERMIT AMENDMENT Review a proposed amendment to the conditional use permit to allow for a 24-hour gas station for Woodman's Food Market, Inc. located at 8151 S. Howell Ave. (Tax Key No. 813-9014-006). Follow this item on Twitter @OakCreekPC#OCPCWoodmans.
- g) RIGHT-OF-WAY VACATION Review a right-of-way vacation request by Omar Barasneh for the Northwest ¼ of the Southeast ¼ Section 16 (lands between 931 and 1101 E. Forest Hill Avenue). Follow this agenda item on Twitter @OakCreekPC#OCPCROW.
- 7) ADJOURN