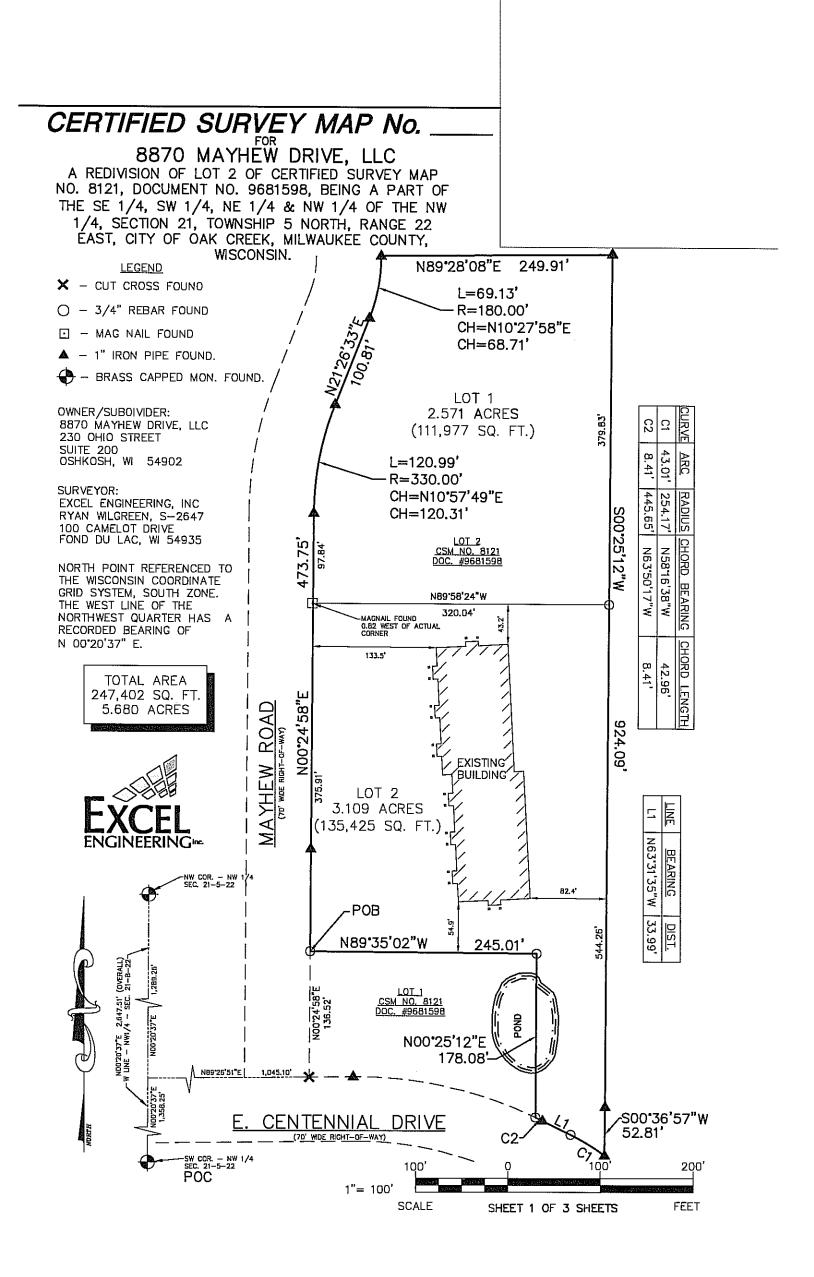

### TUESDAY, December 10, 2013 AT 6:00 P.M.

- 1) ROLL CALL
- 2) Minutes of the November 26, 2013 meeting
- 3) Significant Common Council Actions
- 4) OLD BUSINESS
  - a) CONDITIONS & RESTRICTIONS Review conditions and restrictions for a drive-through as a conditional use, submitted by Jerry Mortier, the Redmond Co., located at 8750 S. Howell Ave. (Tax Key No. 860-9996). Follow this item on Twitter @OakCreekPC#OCPCDunkinCR.
- 5) PUBLIC HEARING
  - a) TIF NO. 11 PROJECT PLAN & BOUNDARY AMENDMENT Hold a public hearing on a proposed district boundary and Project Plan amendment for Tax Increment Financing District (TIF) No. 11.
- 6) NEW BUSINESS
  - a) TIF NO. 11 PROJECT PLAN & BOUNDARY AMENDMENT Review and consider Plan Commission Resolution No. 2013-03 adopting the new boundaries and Project Plan amendment for Tax Increment Financing District (TIF) No. 11.
  - b) CERTIFIED SURVEY MAP Review a Certified Survey Map submitted by 8870 Mayhew Dr., LLC for the property at 8870 S. Mayhew Dr. (Tax Key Nos. 860-1006 – multiple). Follow this item on Twitter @OakCreekPC#OCPCMayhewCSM.
  - c) REZONE & CONDITIONAL USE- Review a request by 8870 Mayhew Dr., LLC to rezone a portion of the property at 8870 Mayhew Dr. from B-4, Highway Business to Rm-1, Multifamily Residential with a Conditional Use for multiple-family dwellings in excess of four (4) dwelling units per structure (Tax Key Nos. 860-1006 multiple). Follow this item on Twitter @OakCreekPC#OCPCMayhewRezone1.
  - d) REZONE & CONDITIONAL USE- Review a request by 8870 Mayhew Dr., LLC to rezone the property at 280 E. Centennial Dr. from B-4, Highway Business to Rm-1, Multifamily Residential with a Conditional Use for multiple-family dwellings in excess of four (4) dwelling units per structure (Tax Key No. 860-9033-002). Follow this item on Twitter @OakCreekPC#OCPCMayhewRezone2.