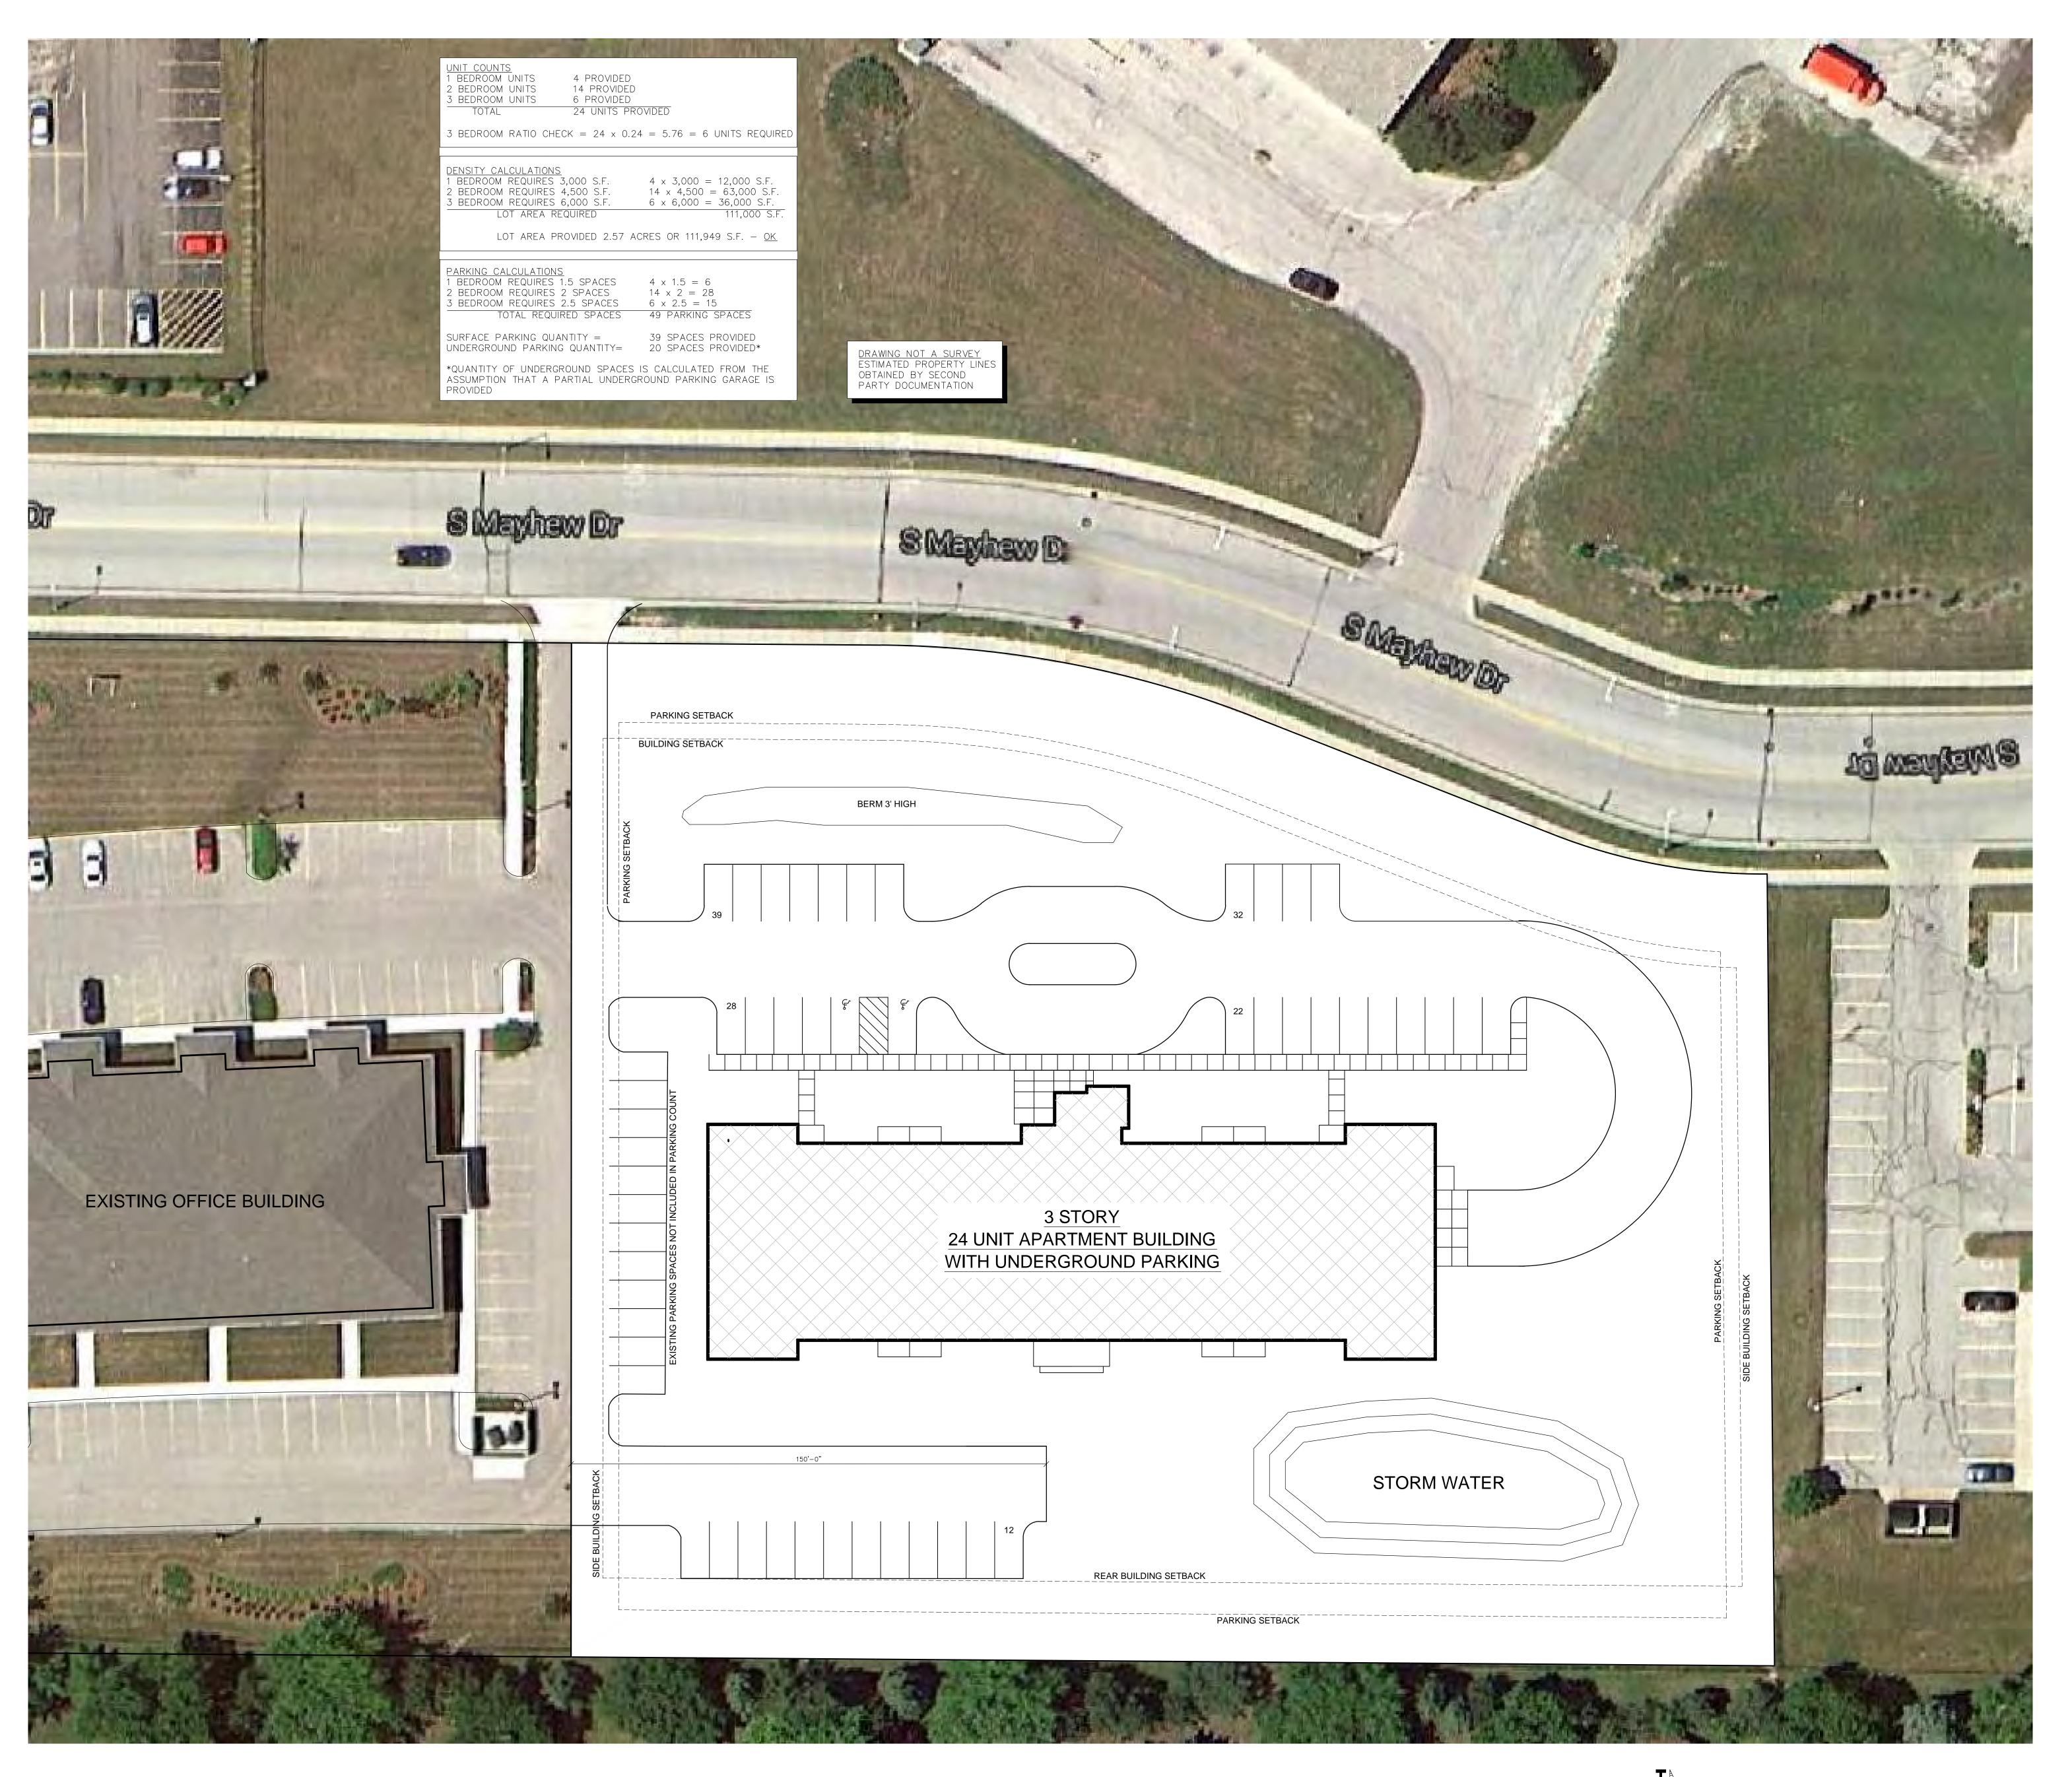

### TUESDAY, December 10, 2013 AT 6:00 P.M.

- 1) ROLL CALL
- 2) Minutes of the November 26, 2013 meeting
- 3) Significant Common Council Actions
- 4) OLD BUSINESS
  - a) CONDITIONS & RESTRICTIONS Review conditions and restrictions for a drive-through as a conditional use, submitted by Jerry Mortier, the Redmond Co., located at 8750 S. Howell Ave. (Tax Key No. 860-9996). Follow this item on Twitter @OakCreekPC#OCPCDunkinCR.
- 5) PUBLIC HEARING
  - a) TIF NO. 11 PROJECT PLAN & BOUNDARY AMENDMENT Hold a public hearing on a proposed district boundary and Project Plan amendment for Tax Increment Financing District (TIF) No. 11.
- 6) NEW BUSINESS
  - a) TIF NO. 11 PROJECT PLAN & BOUNDARY AMENDMENT Review and consider Plan Commission Resolution No. 2013-03 adopting the new boundaries and Project Plan amendment for Tax Increment Financing District (TIF) No. 11.
  - b) CERTIFIED SURVEY MAP Review a Certified Survey Map submitted by 8870 Mayhew Dr., LLC for the property at 8870 S. Mayhew Dr. (Tax Key Nos. 860-1006 – multiple). Follow this item on Twitter @OakCreekPC#OCPCMayhewCSM.
  - c) REZONE & CONDITIONAL USE- Review a request by 8870 Mayhew Dr., LLC to rezone a portion of the property at 8870 Mayhew Dr. from B-4, Highway Business to Rm-1, Multifamily Residential with a Conditional Use for multiple-family dwellings in excess of four (4) dwelling units per structure (Tax Key Nos. 860-1006 multiple). Follow this item on Twitter @OakCreekPC#OCPCMayhewRezone1.
  - d) REZONE & CONDITIONAL USE- Review a request by 8870 Mayhew Dr., LLC to rezone the property at 280 E. Centennial Dr. from B-4, Highway Business to Rm-1, Multifamily Residential with a Conditional Use for multiple-family dwellings in excess of four (4) dwelling units per structure (Tax Key No. 860-9033-002). Follow this item on Twitter @OakCreekPC#OCPCMayhewRezone2.