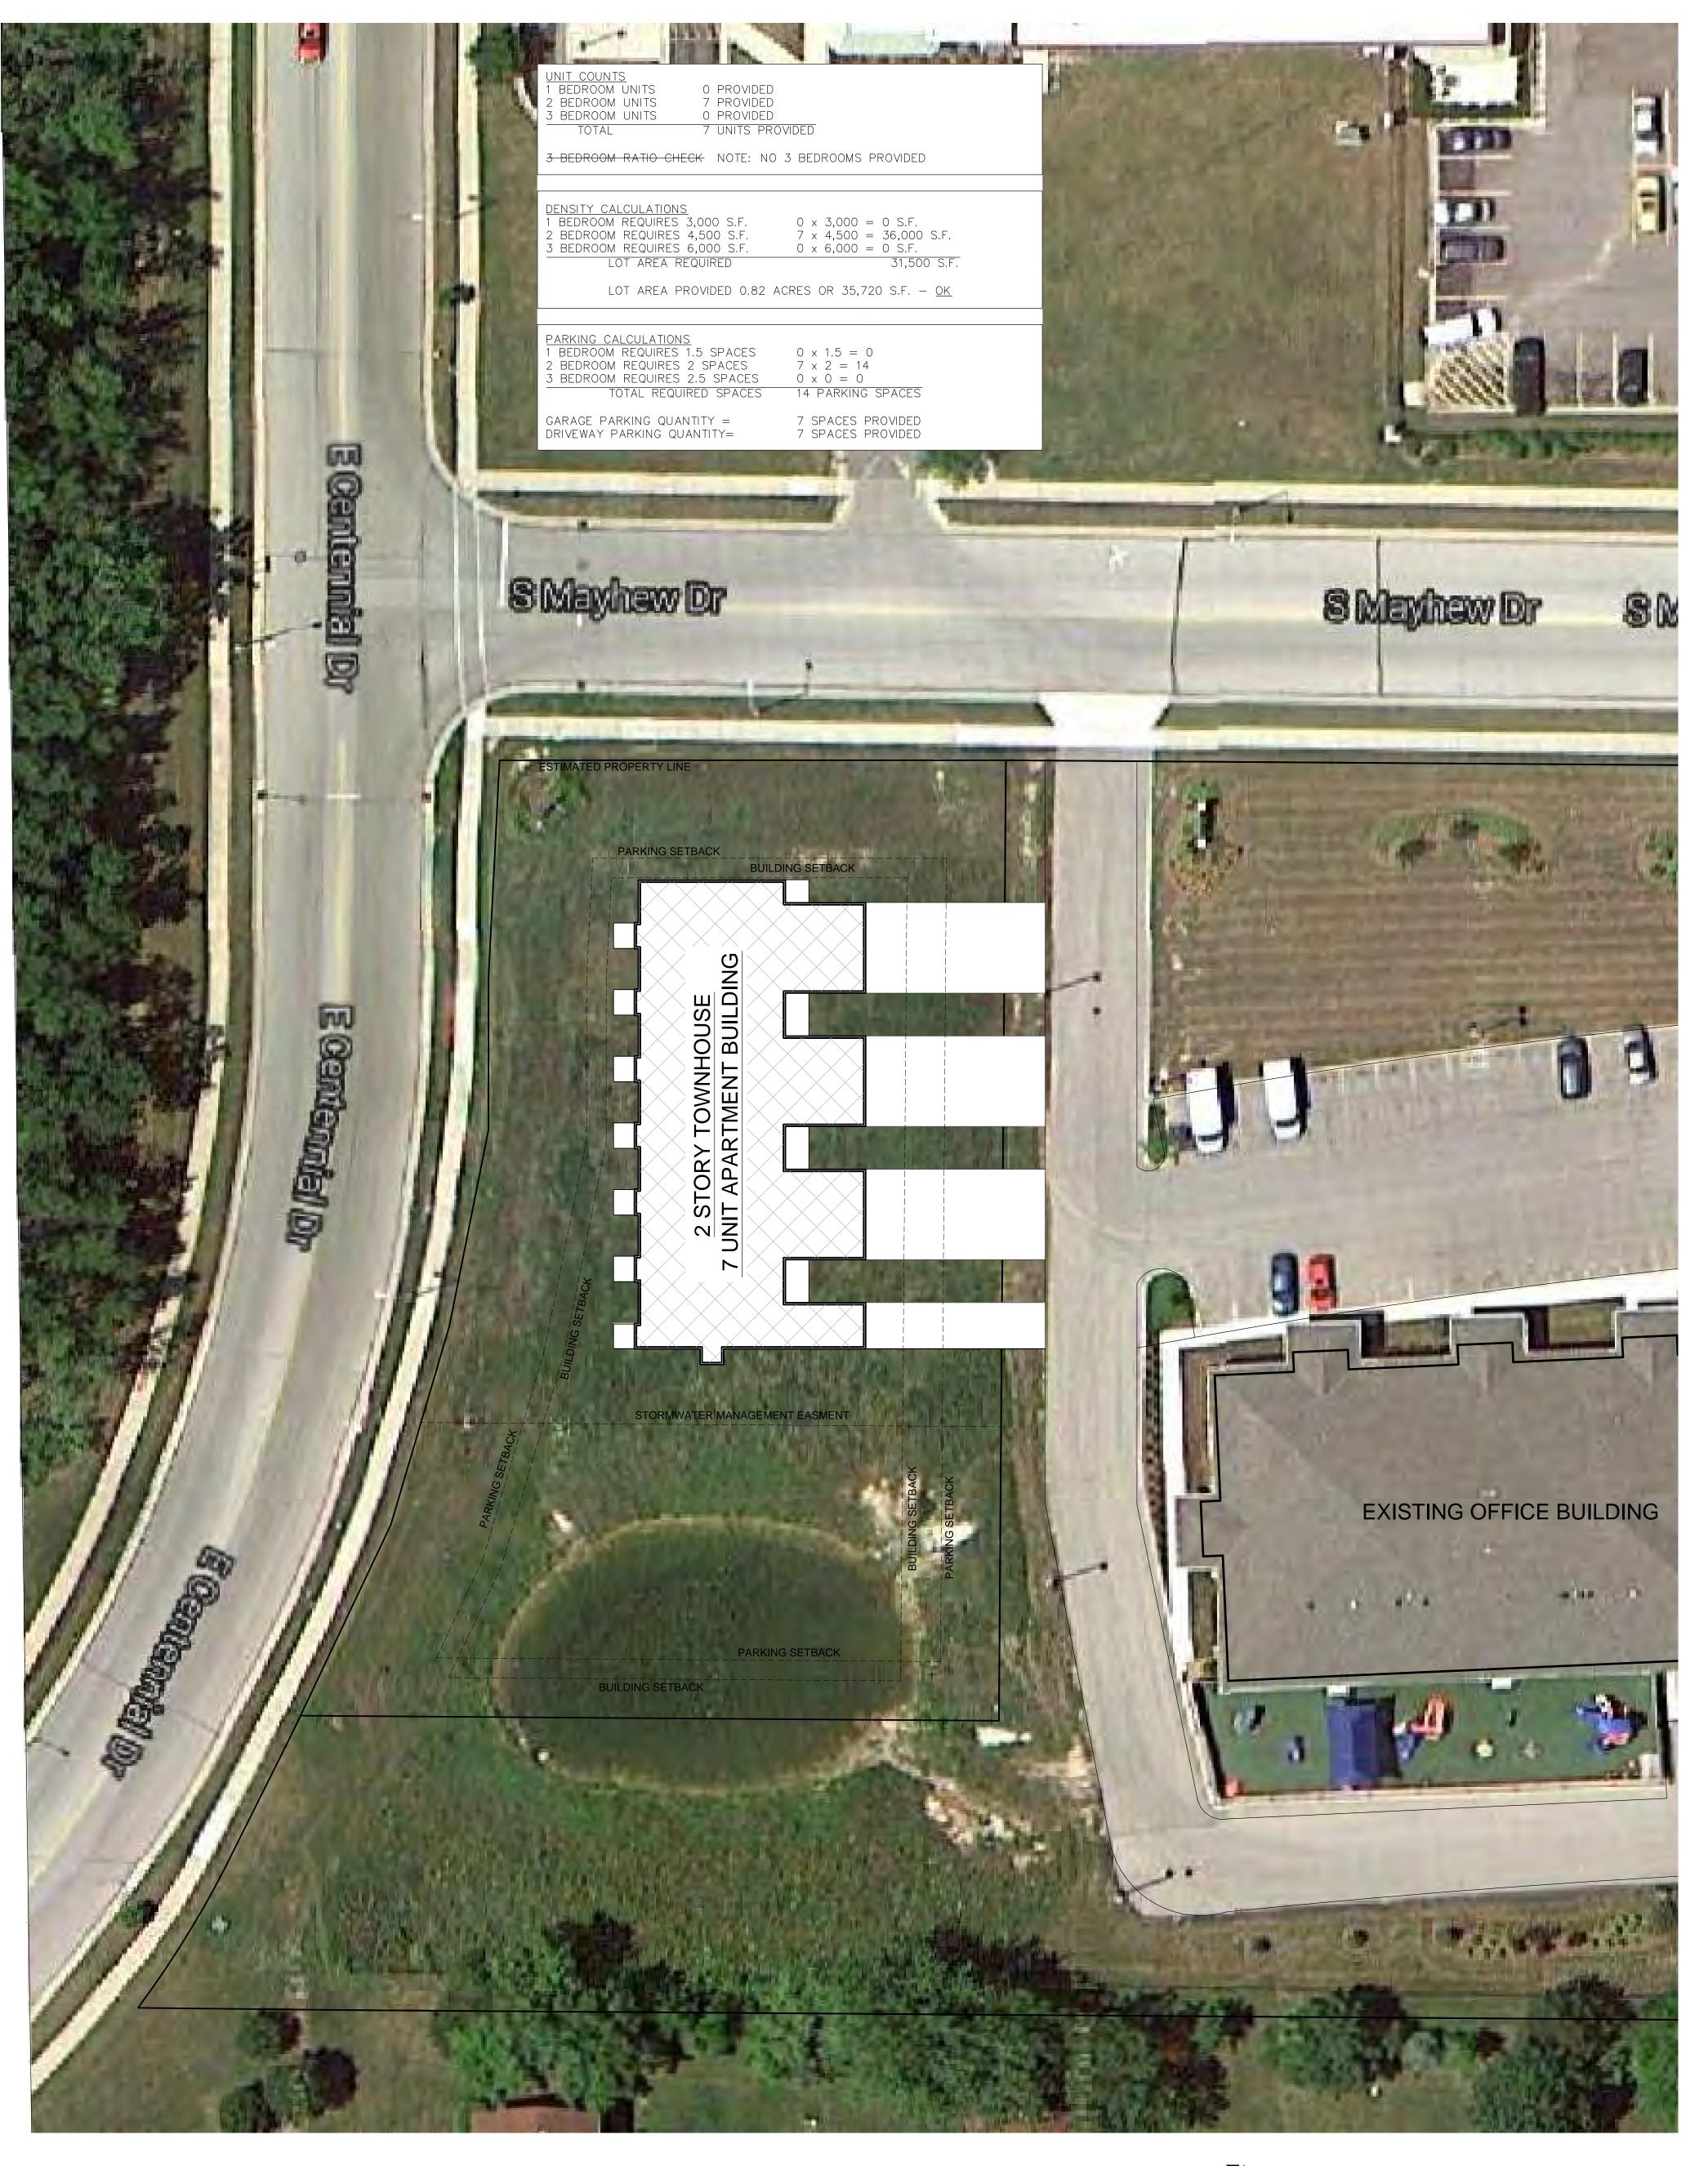

### TUESDAY, December 10, 2013 AT 6:00 P.M.

- 1) ROLL CALL
- 2) Minutes of the November 26, 2013 meeting
- 3) Significant Common Council Actions
- 4) OLD BUSINESS
  - a) CONDITIONS & RESTRICTIONS Review conditions and restrictions for a drive-through as a conditional use, submitted by Jerry Mortier, the Redmond Co., located at 8750 S. Howell Ave. (Tax Key No. 860-9996). Follow this item on Twitter @OakCreekPC#OCPCDunkinCR.
- 5) PUBLIC HEARING
  - a) TIF NO. 11 PROJECT PLAN & BOUNDARY AMENDMENT Hold a public hearing on a proposed district boundary and Project Plan amendment for Tax Increment Financing District (TIF) No. 11.
- 6) NEW BUSINESS
  - a) TIF NO. 11 PROJECT PLAN & BOUNDARY AMENDMENT Review and consider Plan Commission Resolution No. 2013-03 adopting the new boundaries and Project Plan amendment for Tax Increment Financing District (TIF) No. 11.
  - b) CERTIFIED SURVEY MAP Review a Certified Survey Map submitted by 8870 Mayhew Dr., LLC for the property at 8870 S. Mayhew Dr. (Tax Key Nos. 860-1006 – multiple). Follow this item on Twitter @OakCreekPC#OCPCMayhewCSM.
  - c) REZONE & CONDITIONAL USE- Review a request by 8870 Mayhew Dr., LLC to rezone a portion of the property at 8870 Mayhew Dr. from B-4, Highway Business to Rm-1, Multifamily Residential with a Conditional Use for multiple-family dwellings in excess of four (4) dwelling units per structure (Tax Key Nos. 860-1006 multiple). Follow this item on Twitter @OakCreekPC#OCPCMayhewRezone1.
  - d) REZONE & CONDITIONAL USE- Review a request by 8870 Mayhew Dr., LLC to rezone the property at 280 E. Centennial Dr. from B-4, Highway Business to Rm-1, Multifamily Residential with a Conditional Use for multiple-family dwellings in excess of four (4) dwelling units per structure (Tax Key No. 860-9033-002). Follow this item on Twitter @OakCreekPC#OCPCMayhewRezone2.