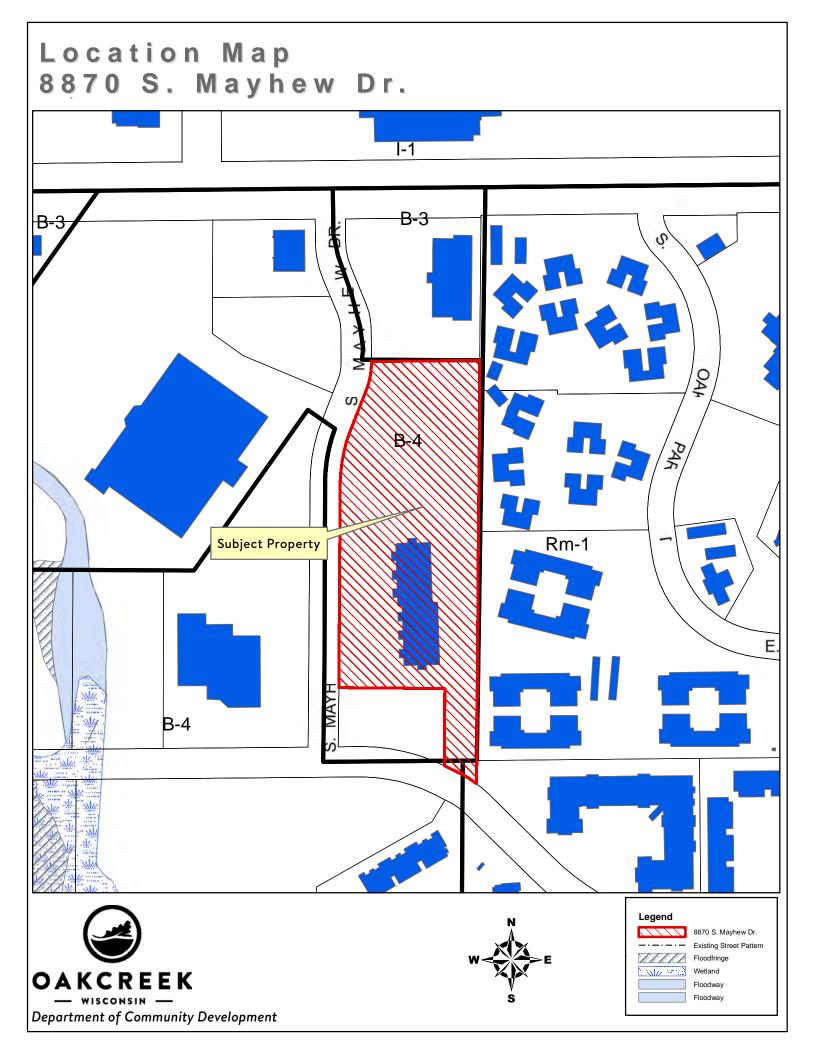

### TUESDAY, December 10, 2013 AT 6:00 P.M.

- 1) ROLL CALL
- 2) Minutes of the November 26, 2013 meeting
- 3) Significant Common Council Actions
- 4) OLD BUSINESS
  - a) CONDITIONS & RESTRICTIONS Review conditions and restrictions for a drive-through as a conditional use, submitted by Jerry Mortier, the Redmond Co., located at 8750 S. Howell Ave. (Tax Key No. 860-9996). Follow this item on Twitter @OakCreekPC#OCPCDunkinCR.
- 5) PUBLIC HEARING
  - a) TIF NO. 11 PROJECT PLAN & BOUNDARY AMENDMENT Hold a public hearing on a proposed district boundary and Project Plan amendment for Tax Increment Financing District (TIF) No. 11.
- 6) NEW BUSINESS
  - a) TIF NO. 11 PROJECT PLAN & BOUNDARY AMENDMENT Review and consider Plan Commission Resolution No. 2013-03 adopting the new boundaries and Project Plan amendment for Tax Increment Financing District (TIF) No. 11.
  - b) CERTIFIED SURVEY MAP Review a Certified Survey Map submitted by 8870 Mayhew Dr., LLC for the property at 8870 S. Mayhew Dr. (Tax Key Nos. 860-1006 – multiple). Follow this item on Twitter @OakCreekPC#OCPCMayhewCSM.
  - c) REZONE & CONDITIONAL USE- Review a request by 8870 Mayhew Dr., LLC to rezone a portion of the property at 8870 Mayhew Dr. from B-4, Highway Business to Rm-1, Multifamily Residential with a Conditional Use for multiple-family dwellings in excess of four (4) dwelling units per structure (Tax Key Nos. 860-1006 multiple). Follow this item on Twitter @OakCreekPC#OCPCMayhewRezone1.
  - d) REZONE & CONDITIONAL USE- Review a request by 8870 Mayhew Dr., LLC to rezone the property at 280 E. Centennial Dr. from B-4, Highway Business to Rm-1, Multifamily Residential with a Conditional Use for multiple-family dwellings in excess of four (4) dwelling units per structure (Tax Key No. 860-9033-002). Follow this item on Twitter @OakCreekPC#OCPCMayhewRezone2.