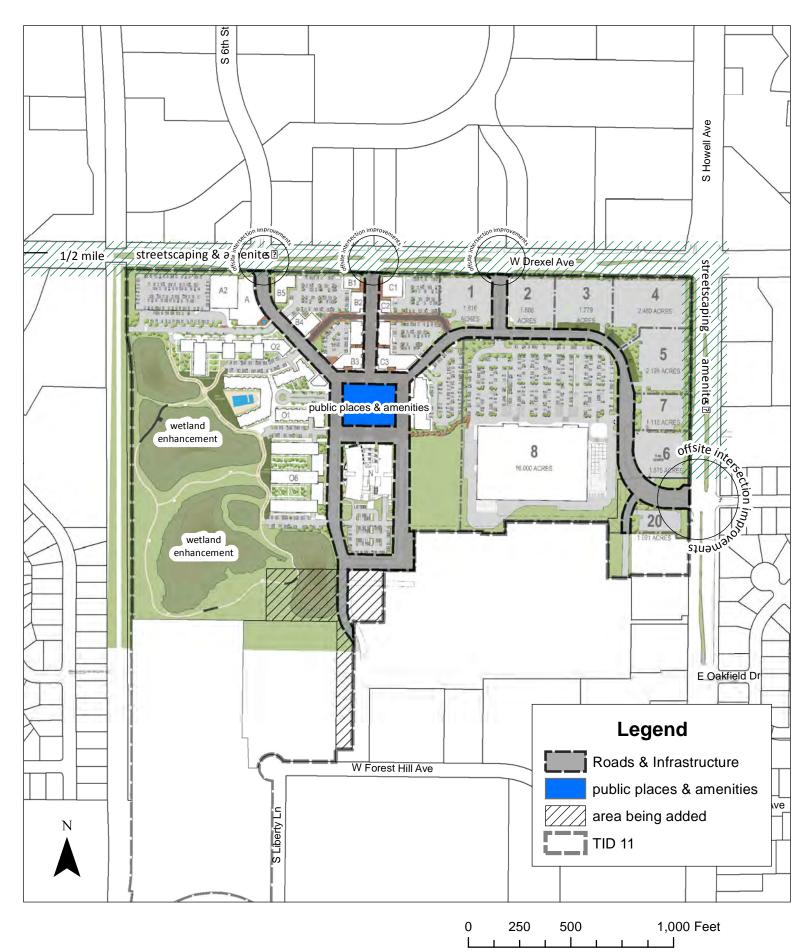

The purpose of tonight's review is to consider an Amendment to the territory as well as Amendments to the Project Plan for TID 11. Such Amendments include:

- 1. Map 3 Conceptual Land Uses.
- 2. Map 4 Proposed Improvements.
- 3. Section IV Detailed List of Estimated Project Costs.
- 4. Section V Economic Feasibility Study.

The territory to be added to the TID is the 4.4624-acre parcel behind the Woodman's store (Outlot 1, pond lot). Following the addition of this lot, the total District size will be approximately 120 acres.

#### INTRODUCTION

Tax Incremental District No. 11 (the "District") was created on April 3, 2012 as a mixed use tax increment district. It is comprised of approximately 116 acres of primarily vacant industrial property with a base value of \$11,835,700. The current total value for 2013 is \$12,858,400.

The District is an area to the west of South Howell Avenue (STH 38) between Drexel Avenue and West Forest Hill Avenue. The District will be an important gateway to the City of Oak Creek with the 2012 completion of a freeway interchange at Drexel Avenue with Interstate 94.

The development is now known as Drexel Town Square and will include city hall and the library, a large format retail store, retail shops, restaurants, apartments, a hotel and other appropriate uses. The purpose of this amendment is to update the cost of infrastructure and developer incentives. Since its creation in 2012 the planning effort has resulted in a better defined project in terms of cost and type of development.