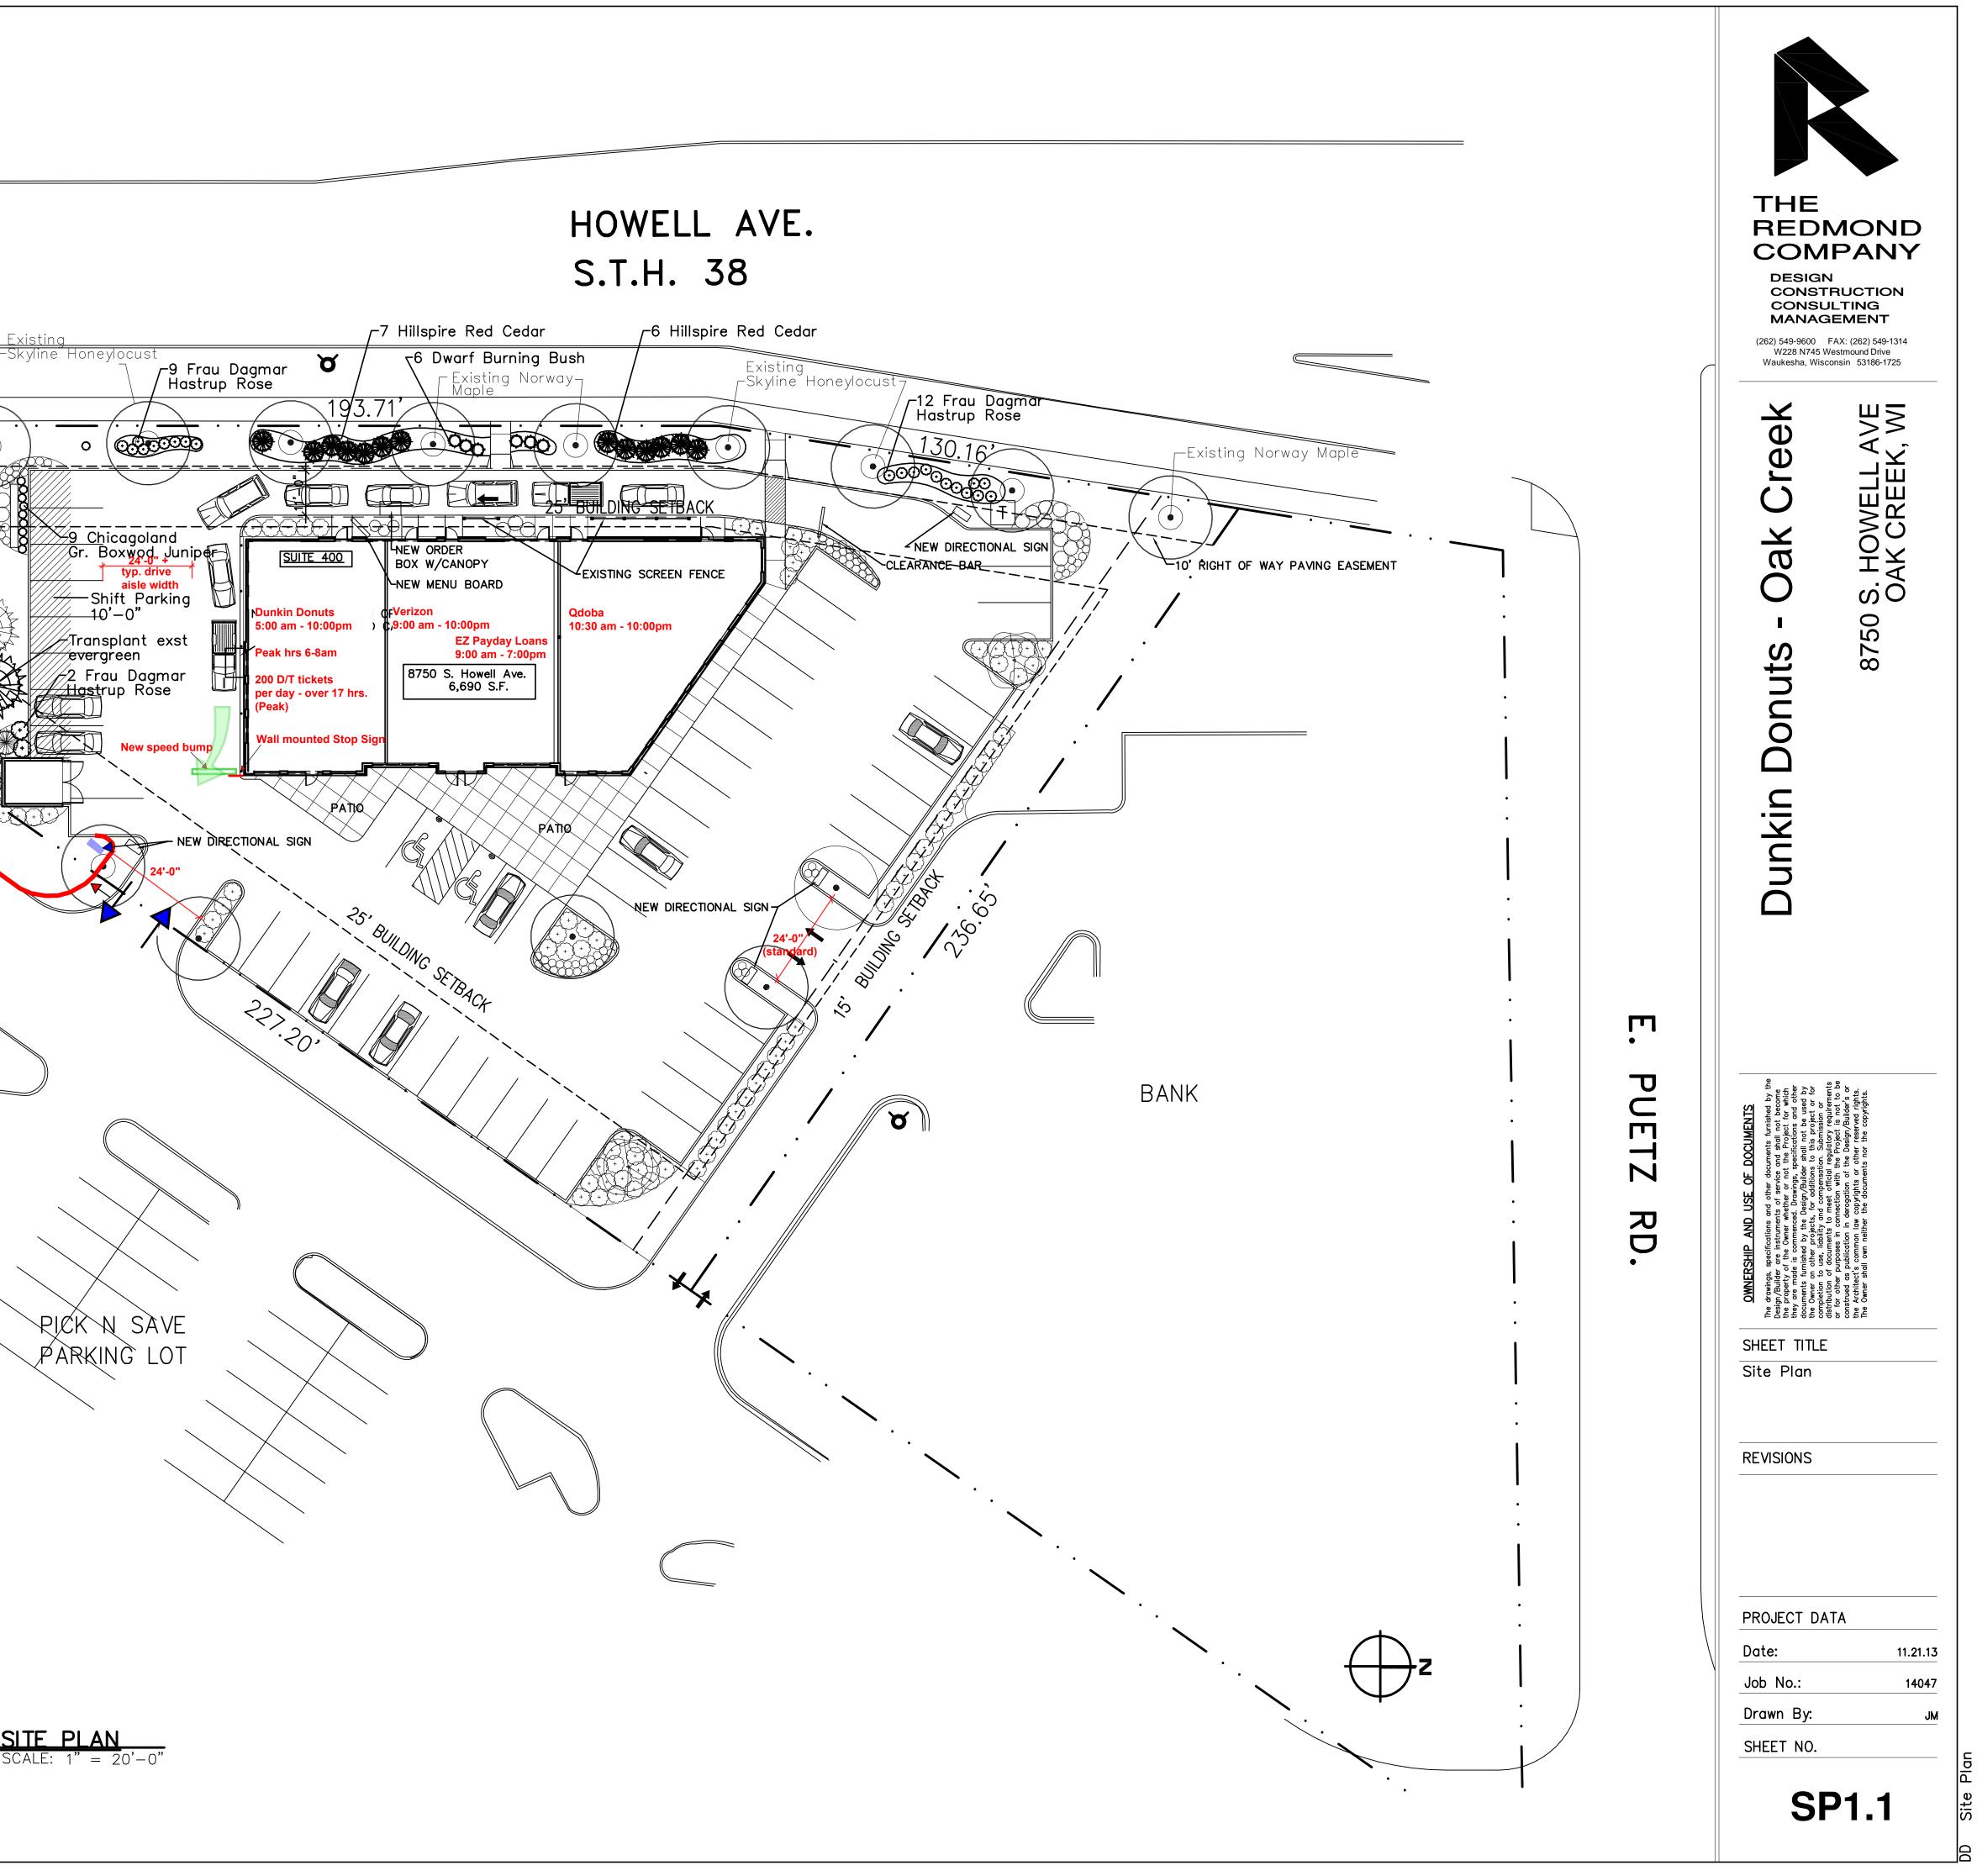

Conditions and Restrictions Dunkin Donuts 8750 S. Howell Avenue Tax Key No. 860-9996

Ms. Papelbon stated that there is a revised plan based on comments from the last Plan Commission meeting where this item was discussed. She went through the conditions and restrictions highlighting the bolded items. There was a discussion on parking and turning within the area, and whether there was a safety issue. Commissioner Siepert asked to review the landscaping on the west side of the building along Howell Avenue, and asked whether the lights

might be a hazard. Ms. Papelbon stated if there are lighting concerns, then the electrical inspector would review the plans. Mayor Scaffidi reminded the Commission that we are only talking about the drive-through. He asked staff if there was adequate room, citing safety on that site to make that a viable business. Ms. Papelbon stated that this site was originally designed to accommodate a drive-through on this property. There is an 11-foot wide travel lane, and as was discussed at the previous meeting, there is no "bail-out" lane. Some of the other concerns staff had were for a clearance canopy; however the clearance canopy has been moved so that there is a warning sign to potential customers.

Commissioner Dickmann reminded the Commission that he was concerned about the space to the south for parking.

Mr. Jerry Mortier, Redmond Company, stated that they are extending the parking 10 feet further south. They will be taking out the monument sign and the concrete barrier. Commissioner Correll stated that this was discussed when it was first brought to Plan Commission in 2008: the drive-through was extremely difficult, with no bail-out, getting around the corner with the parked cars, and the ability to get in and out of the site. It doesn't lay out well for the drive-through. Alderman Bukiewicz stated that he agrees with Commissioner Dickmann. Commissioner Carrillo stated she is concerned about pedestrians walking with the cars coming and going.

Alderman Michalski asked if they considered a curb along the pickup window. The question was asked about such would be plowed.

Commissioner Chandler asked if it was possible to get rid of the spaces as regular parking. Mr. Mortier stated that they could designate those spaces as employee parking to help decrease the amount of ins and outs. Commissioner Chandler asked if those parking spaces were removed, would the applicant meet the required amount of spaces. Ms. Papelbon stated that request would be at the Plan Review meeting. Commissioner Chandler stated that what she is trying to do is eliminate traffic from being on that side and eliminate a lot of issues with individuals going into the store as well as those driving.

Commissioner Correll stated that if the parking spaces were not there, this would make this more tolerable. Mr. Mortier stated from the landlord's point-of-view, these parking spaces are very important and the landlord would designate all eight to employee parking. Commissioner Correll stated that the City would have no way to enforce that or to make that happen going forward.

Mayor Scaffidi summed up the drive-through discussion as being problematic with several safety hazards, and suggested that this item be held for further review with the Planning staff.

Comprehensive Plan: Planned Mixed Use.

Wetlands: None.

Floodplain: None.

Official Map: N/A.

**Commentary:** This item was held at the November 26, 2013 meeting due to several concerns raised by the Commission for site circulation and safety. Updated plans have been submitted and are included in this packet. The Applicant proposes to add a stop sign and speed bump at the southeast corner of the building, and widen the eastern entrance to 24 feet. Widening the entrance will eliminate the parking stall immediately east of the trash enclosure and will allow for greater maneuverability in that area.

As was mentioned at the November 26<sup>th</sup> meeting, the southern parking stalls (8 total) are proposed to be moved 10 feet further south, leaving 24 feet between the end of the parking stall an the edge of the drive-through lane. Dunkin' Donuts has expressed their opinion that the eight southern parking stalls are essential and cannot be eliminated. Peak hours for Dunkin' Donuts are between 6:00 AM and 8:00 AM.