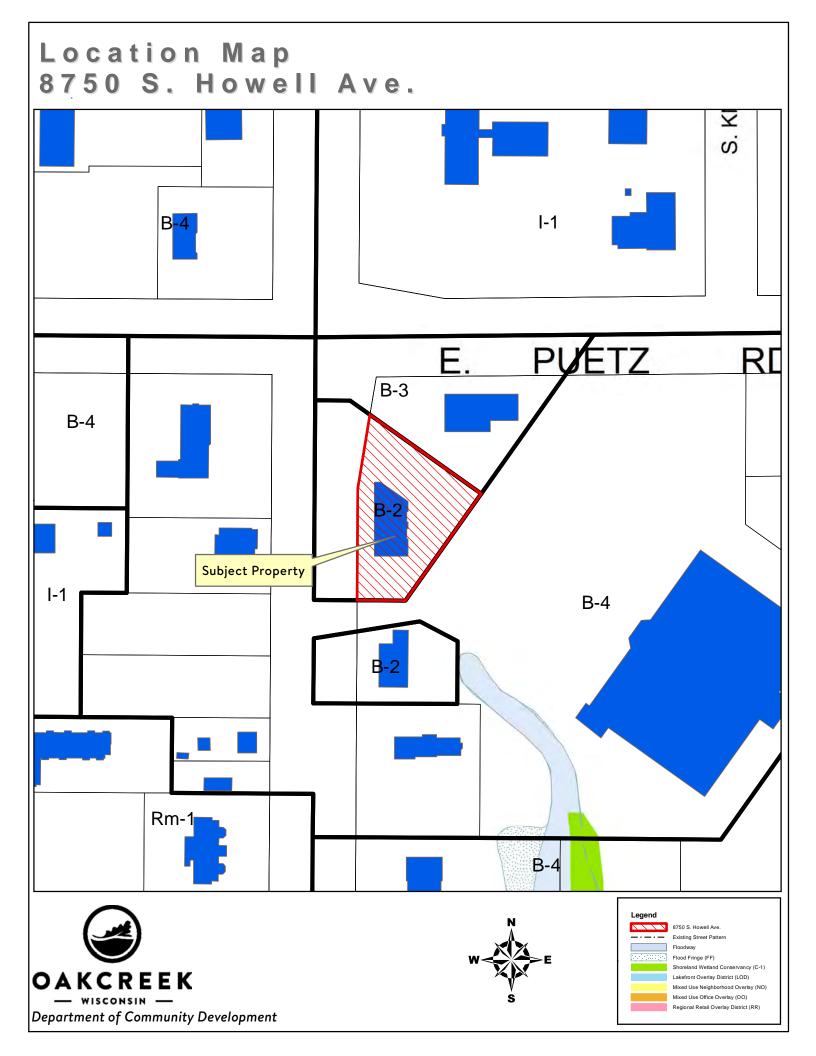

Conditions and Restrictions Dunkin Donuts 8750 S. Howell Avenue Tax Key No. 860-9996

Ms. Papelbon stated that there is a revised plan based on comments from the last Plan Commission meeting where this item was discussed. She went through the conditions and restrictions highlighting the bolded items. There was a discussion on parking and turning within the area, and whether there was a safety issue. Commissioner Siepert asked to review the landscaping on the west side of the building along Howell Avenue, and asked whether the lights

**TAX KEY NO:** 860-9996

**STAFF RECOMMENDATION:** That Plan Commission recommends that the Common Council adopt the conditions and restrictions as part of the conditional use permit for restaurant with drive-through facilities located at 8750 S. Howell Ave. after a public hearing.

Ownership: Pranke Holding LLC, 241 N. Broadway, Milwaukee, WI 53202

**Size**: 0.960 acres

**Existing Zoning:** B-2, Community Business

Adjacent Zoning: North – B-3, Office and Professional Business East – B-4, Highway Business South – B-4, Highway Business West – B-4, Highway Business

Comprehensive Plan: Planned Mixed Use.

Wetlands: None.

Floodplain: None.

Official Map: N/A.

**Commentary:** This item was held at the November 26, 2013 meeting due to several concerns raised by the Commission for site circulation and safety. Updated plans have been submitted and are included in this packet. The Applicant proposes to add a stop sign and speed bump at the southeast corner of the building, and widen the eastern entrance to 24 feet. Widening the entrance will eliminate the parking stall immediately east of the trash enclosure and will allow for greater maneuverability in that area.