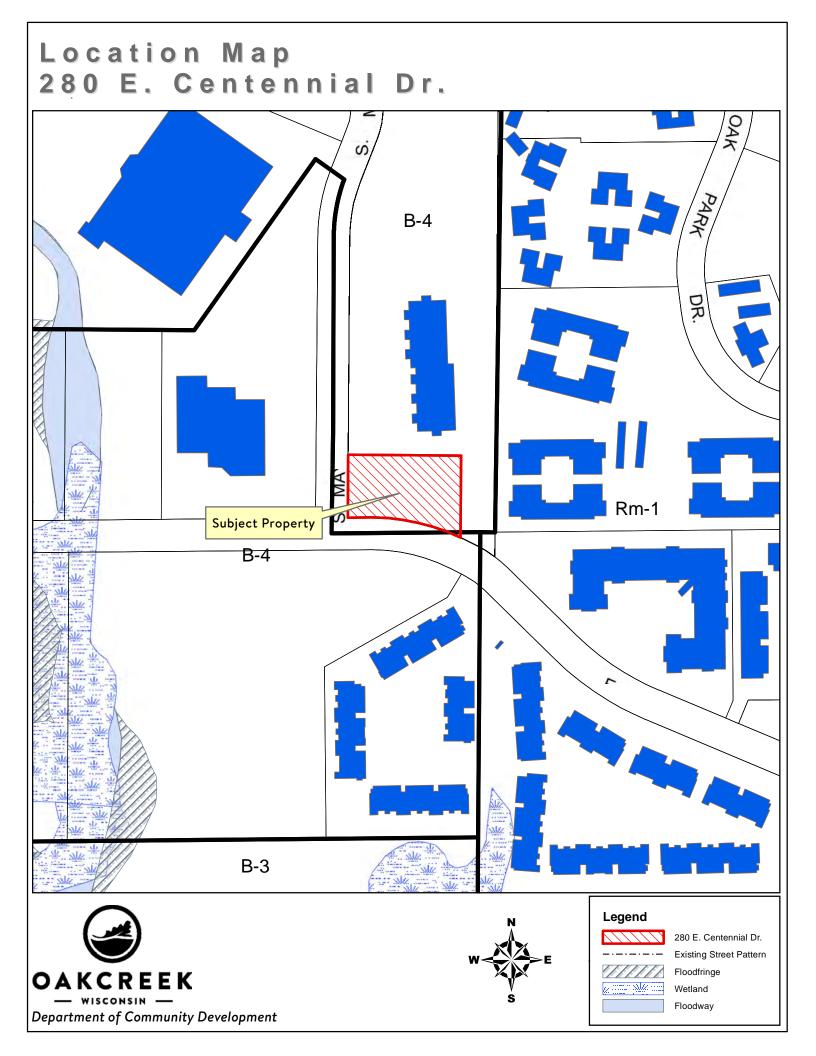

### TUESDAY, December 10, 2013 AT 6:00 P.M.

- 1) ROLL CALL
- 2) Minutes of the November 26, 2013 meeting
- 3) Significant Common Council Actions
- 4) OLD BUSINESS
  - a) CONDITIONS & RESTRICTIONS Review conditions and restrictions for a drive-through as a conditional use, submitted by Jerry Mortier, the Redmond Co., located at 8750 S. Howell Ave. (Tax Key No. 860-9996). Follow this item on Twitter @OakCreekPC#OCPCDunkinCR.
- 5) PUBLIC HEARING
  - a) TIF NO. 11 PROJECT PLAN & BOUNDARY AMENDMENT Hold a public hearing on a proposed district boundary and Project Plan amendment for Tax Increment Financing District (TIF) No. 11.
- 6) NEW BUSINESS
  - a) TIF NO. 11 PROJECT PLAN & BOUNDARY AMENDMENT Review and consider Plan Commission Resolution No. 2013-03 adopting the new boundaries and Project Plan amendment for Tax Increment Financing District (TIF) No. 11.
  - b) CERTIFIED SURVEY MAP Review a Certified Survey Map submitted by 8870 Mayhew Dr., LLC for the property at 8870 S. Mayhew Dr. (Tax Key Nos. 860-1006 – multiple). Follow this item on Twitter @OakCreekPC#OCPCMayhewCSM.
  - c) REZONE & CONDITIONAL USE- Review a request by 8870 Mayhew Dr., LLC to rezone a portion of the property at 8870 Mayhew Dr. from B-4, Highway Business to Rm-1, Multifamily Residential with a Conditional Use for multiple-family dwellings in excess of four (4) dwelling units per structure (Tax Key Nos. 860-1006 multiple). Follow this item on Twitter @OakCreekPC#OCPCMayhewRezone1.
  - d) REZONE & CONDITIONAL USE- Review a request by 8870 Mayhew Dr., LLC to rezone the property at 280 E. Centennial Dr. from B-4, Highway Business to Rm-1, Multifamily Residential with a Conditional Use for multiple-family dwellings in excess of four (4) dwelling units per structure (Tax Key No. 860-9033-002). Follow this item on Twitter @OakCreekPC#OCPCMayhewRezone2.