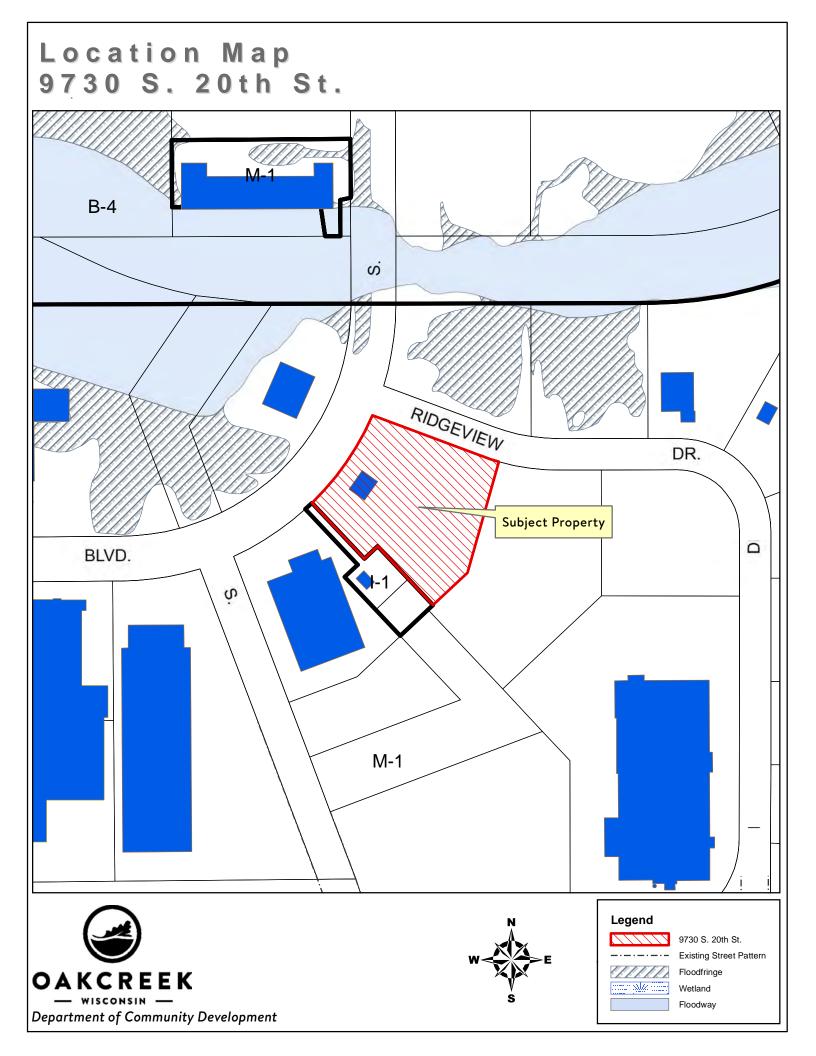

- e) CONDITIONAL USE PERMIT Review a request submitted by Dave DeVries, SET Environmental, for a conditional use for an environmental contractor's yard with outdoor storage on the property at 9730 S. 20<sup>th</sup> St. (Tax Key No. 903-0015). Follow this item on Twitter @OakCreekPC#OCPCSET.
- f) CONDITIONAL USE PERMIT AMENDMENT Review a proposed amendment to the conditional use permit to allow for a 24-hour gas station for Woodman's Food Market, Inc. located at 8151 S. Howell Ave. (Tax Key No. 813-9014-006). Follow this item on Twitter @OakCreekPC#OCPCWoodmans.
- g) RIGHT-OF-WAY VACATION Review a right-of-way vacation request by Omar Barasneh for the Northwest ¼ of the Southeast ¼ Section 16 (lands between 931 and 1101 E. Forest Hill Avenue). Follow this agenda item on Twitter @OakCreekPC#OCPCROW.
- 7) ADJOURN