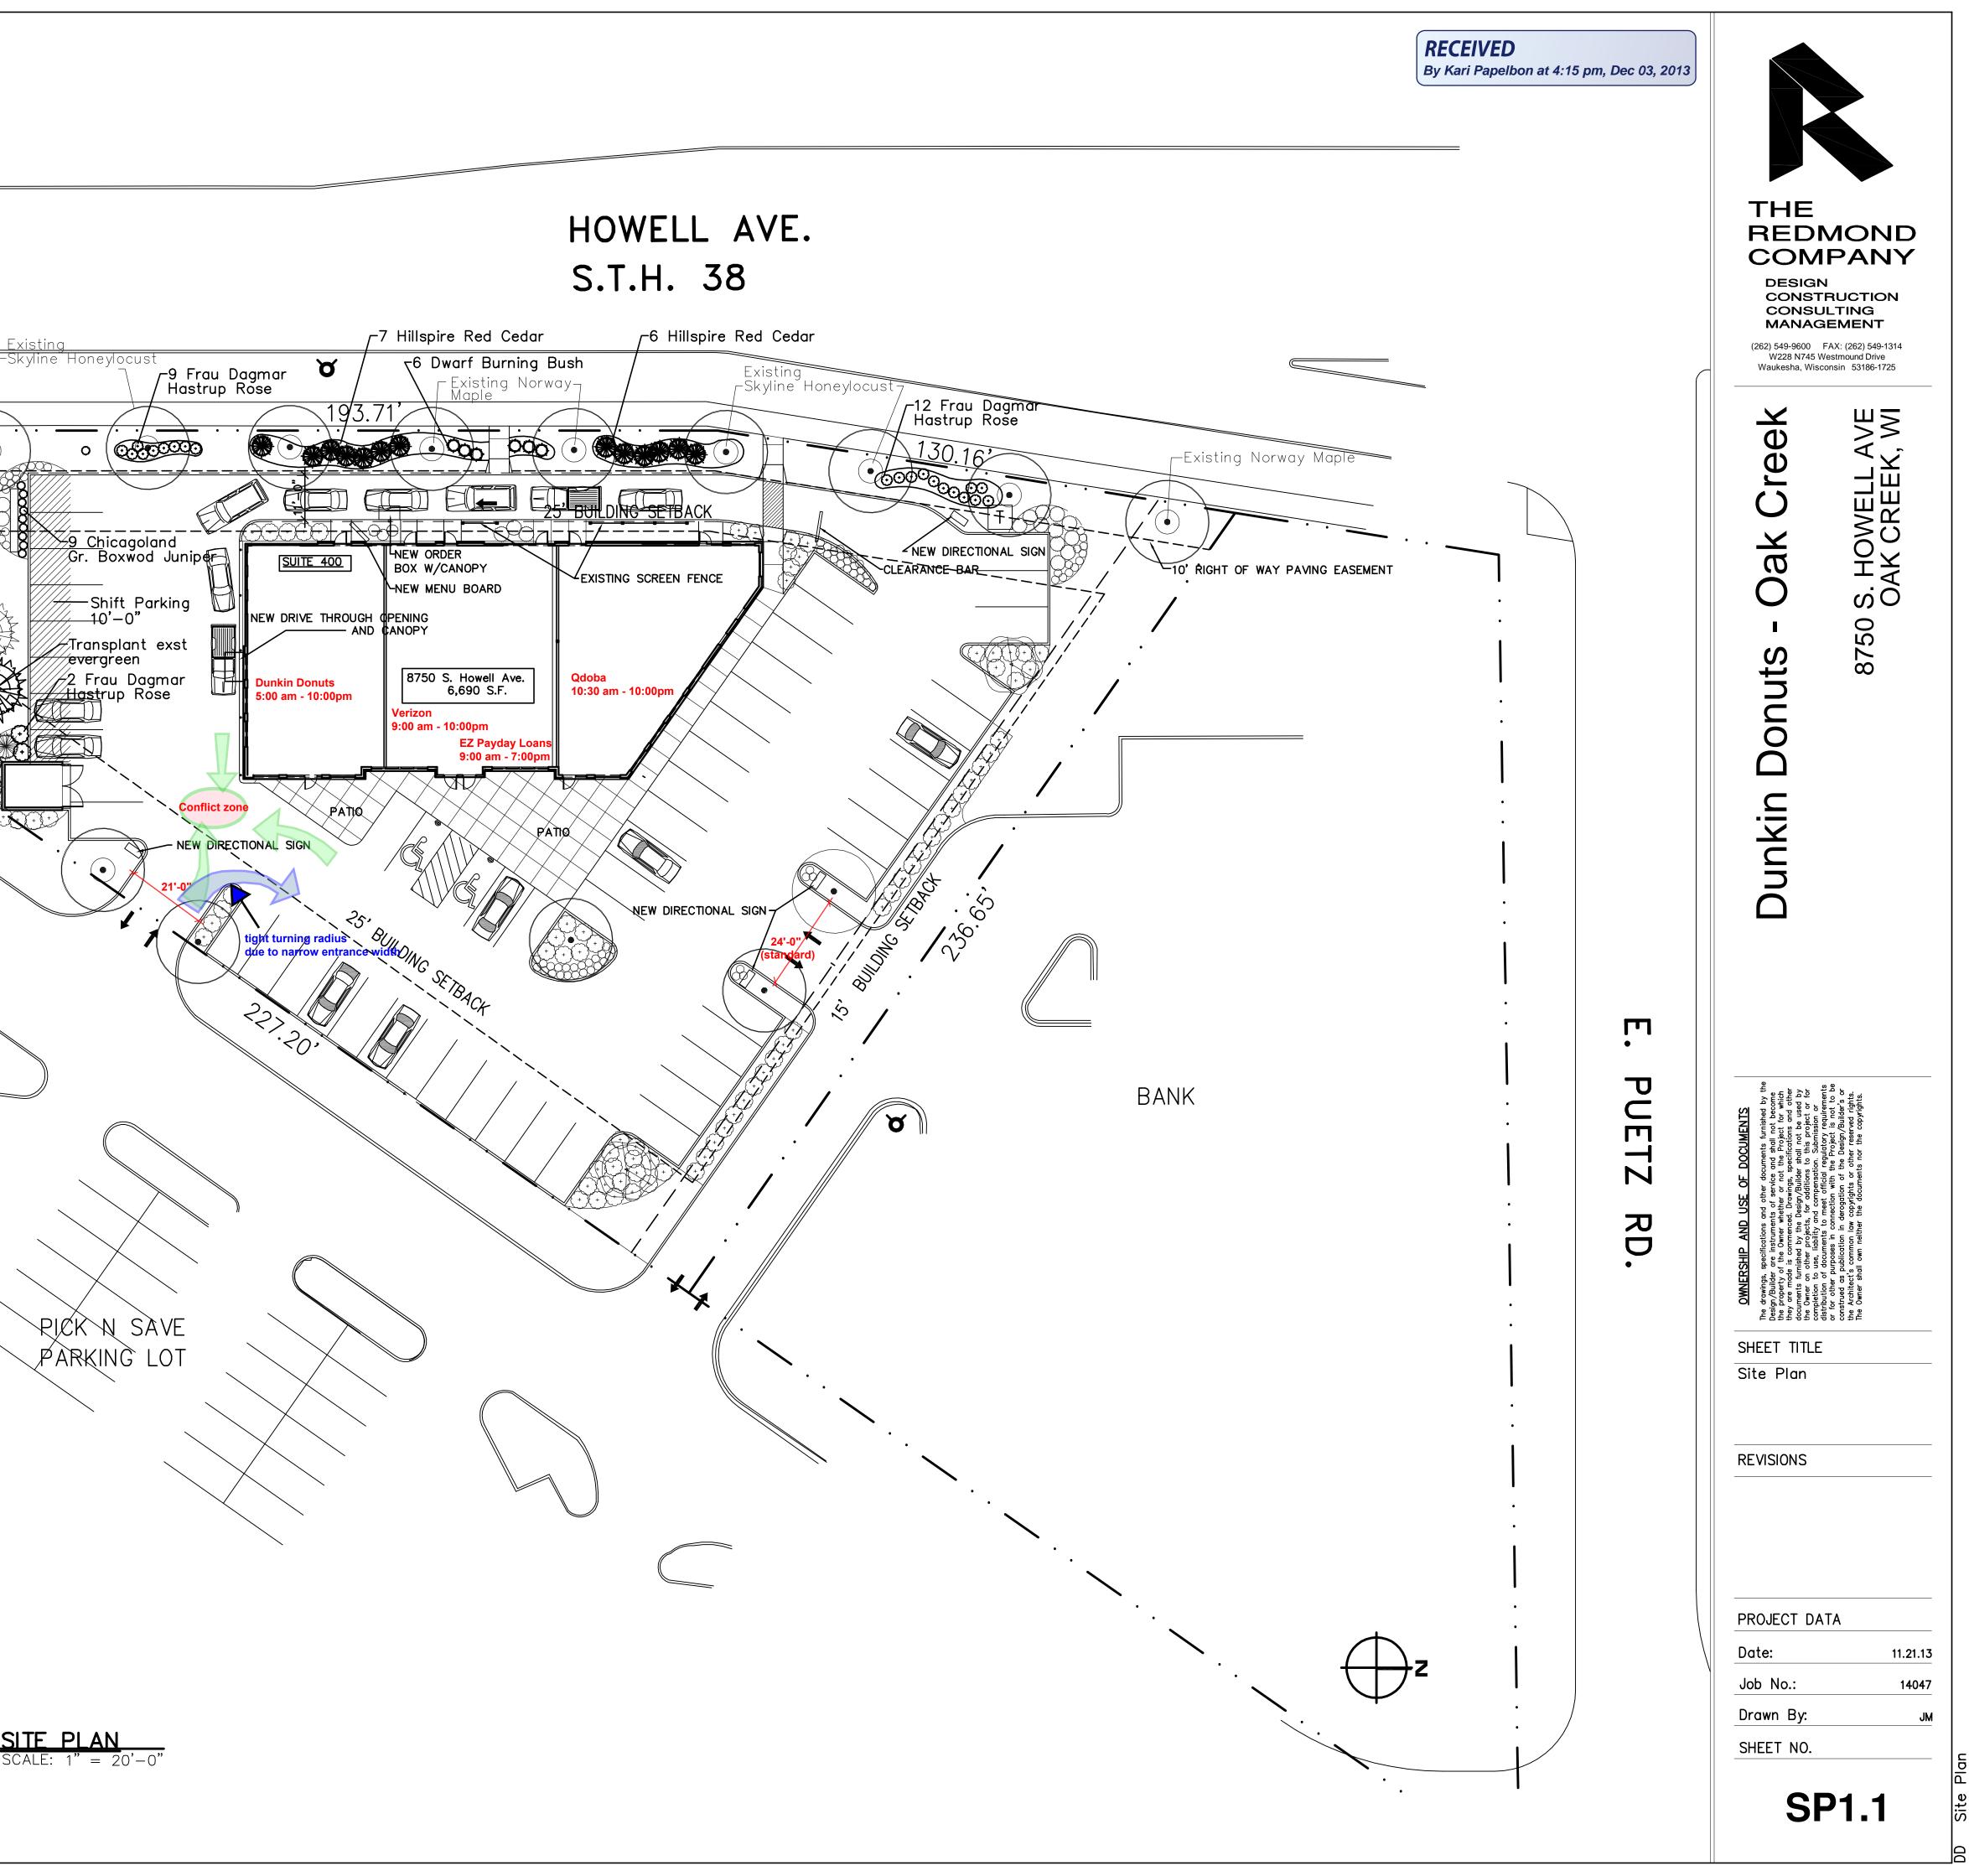

Conditions and Restrictions Dunkin Donuts 8750 S. Howell Avenue Tax Key No. 860-9996

Ms. Papelbon stated that there is a revised plan based on comments from the last Plan Commission meeting where this item was discussed. She went through the conditions and restrictions highlighting the bolded items. There was a discussion on parking and turning within the area, and whether there was a safety issue. Commissioner Siepert asked to review the landscaping on the west side of the building along Howell Avenue, and asked whether the lights

might be a hazard. Ms. Papelbon stated if there are lighting concerns, then the electrical inspector would review the plans. Mayor Scaffidi reminded the Commission that we are only talking about the drive-through. He asked staff if there was adequate room, citing safety on that site to make that a viable business. Ms. Papelbon stated that this site was originally designed to accommodate a drive-through on this property. There is an 11-foot wide travel lane, and as was discussed at the previous meeting, there is no "bail-out" lane. Some of the other concerns staff had were for a clearance canopy; however the clearance canopy has been moved so that there is a warning sign to potential customers.

Commissioner Dickmann reminded the Commission that he was concerned about the space to the south for parking.

Mr. Jerry Mortier, Redmond Company, stated that they are extending the parking 10 feet further south. They will be taking out the monument sign and the concrete barrier. Commissioner Correll stated that this was discussed when it was first brought to Plan Commission in 2008: the drive-through was extremely difficult, with no bail-out, getting around the corner with the parked cars, and the ability to get in and out of the site. It doesn't lay out well for the drive-through. Alderman Bukiewicz stated that he agrees with Commissioner Dickmann. Commissioner Carrillo stated she is concerned about pedestrians walking with the cars coming and going.

Alderman Michalski asked if they considered a curb along the pickup window. The question was asked about such would be plowed.

Commissioner Chandler asked if it was possible to get rid of the spaces as regular parking. Mr. Mortier stated that they could designate those spaces as employee parking to help decrease the amount of ins and outs. Commissioner Chandler asked if those parking spaces were removed, would the applicant meet the required amount of spaces. Ms. Papelbon stated that request would be at the Plan Review meeting. Commissioner Chandler stated that what she is trying to do is eliminate traffic from being on that side and eliminate a lot of issues with individuals going into the store as well as those driving.

Commissioner Correll stated that if the parking spaces were not there, this would make this more tolerable. Mr. Mortier stated from the landlord's point-of-view, these parking spaces are very important and the landlord would designate all eight to employee parking. Commissioner Correll stated that the City would have no way to enforce that or to make that happen going forward.

Mayor Scaffidi summed up the drive-through discussion as being problematic with several safety hazards, and suggested that this item be held for further review with the Planning staff.

Comprehensive Plan: Planned Mixed Use.

Wetlands: None.

Floodplain: None.

Official Map: N/A.

**Commentary:** This item was held at the November 26, 2013 meeting due to several concerns raised by the Commission for site circulation and safety. Updated plans have been submitted and are included in this packet. The Applicant proposes to add a stop sign and speed bump at the southeast corner of the building, and widen the eastern entrance to 24 feet. Widening the entrance will eliminate the parking stall immediately east of the trash enclosure and will allow for greater maneuverability in that area.

As was mentioned at the November 26<sup>th</sup> meeting, the southern parking stalls (8 total) are proposed to be moved 10 feet further south, leaving 24 feet between the end of the parking stall an the edge of the drive-through lane. Dunkin' Donuts has expressed their opinion that the eight southern parking stalls are essential and cannot be eliminated. Peak hours for Dunkin' Donuts are between 6:00 AM and 8:00 AM.