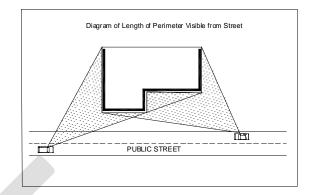

- D. The facade of a manufacturing, commercial, office, institutional, or park building shall be finished with an aesthetically pleasing material. A minimum of seventy-five (75) percent of the visible perimeter (see diagram) shall be finished with glass, brick or decorative masonry material.
- E. Material and color samples shall be submitted to the Plan Commission for review and approval.
- F. The Plan Commission has the discretion to adjust this minimum for building additions.
- G. The relative proportion of a building to its neighboring buildings or to other existing buildings shall be maintained or enhanced when new buildings are built or when existing buildings are remodeled or altered.
- H. Each principal building shall have a clearly defined, highly visible customer entrance with features such as canopies or porticos, arcades, arches, wing walls, and integral planters.
- I. Sides of a building that are visible from adjoining residential properties and/or public streets should contribute to the pleasing scale features of the building by featuring characteristics similar to the front façade of the building.
- J. Dumpsters and other trash receptacles shall be fenced and/or screened from view from street rights-ofway and adjacent residential uses.
- K. The Plan Commission shall impose time schedules for the completion of buildings, parking areas, open space utilization, and landscaping. The Plan Commission may require appropriate sureties to guarantee that improvements will be completed on schedule; as well as the approved protection of the identified wetlands and woodlands on the approved plan.