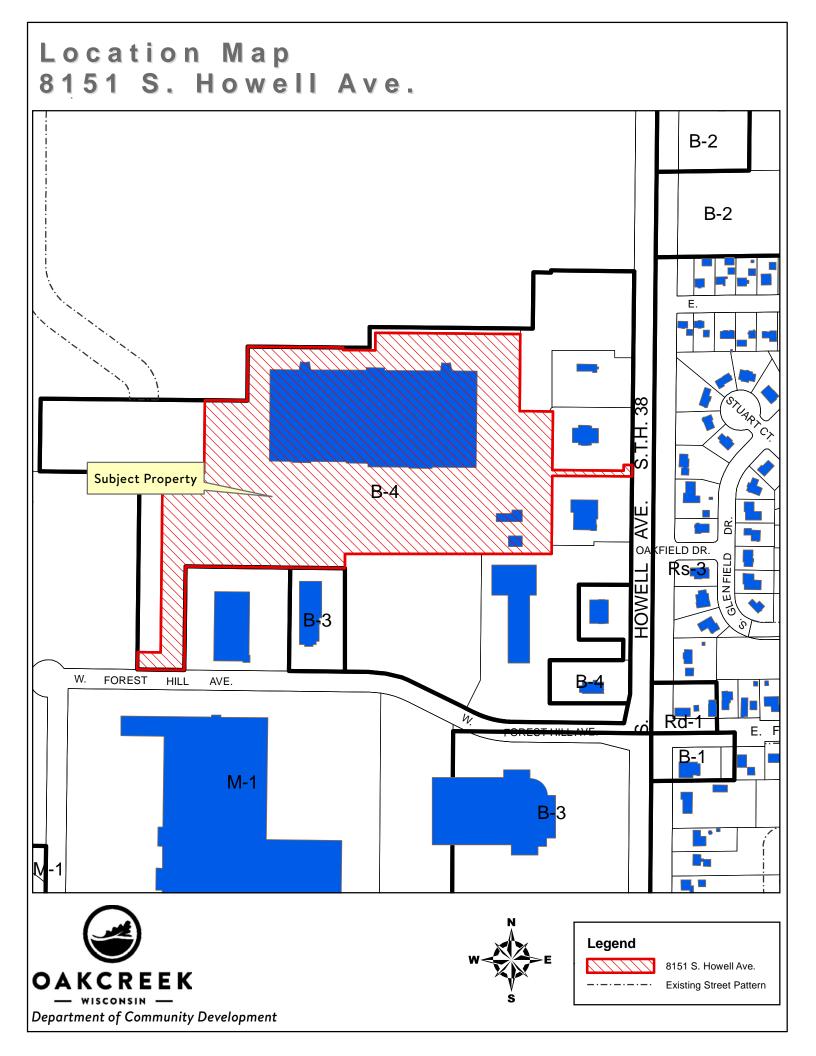

- e) CONDITIONAL USE PERMIT Review a request submitted by Dave DeVries, SET Environmental, for a conditional use for an environmental contractor's yard with outdoor storage on the property at 9730 S. 20<sup>th</sup> St. (Tax Key No. 903-0015). Follow this item on Twitter @OakCreekPC#OCPCSET.
- f) CONDITIONAL USE PERMIT AMENDMENT Review a proposed amendment to the conditional use permit to allow for a 24-hour gas station for Woodman's Food Market, Inc. located at 8151 S. Howell Ave. (Tax Key No. 813-9014-006). Follow this item on Twitter @OakCreekPC#OCPCWoodmans.
- g) RIGHT-OF-WAY VACATION Review a right-of-way vacation request by Omar Barasneh for the Northwest ¼ of the Southeast ¼ Section 16 (lands between 931 and 1101 E. Forest Hill Avenue). Follow this agenda item on Twitter @OakCreekPC#OCPCROW.
- 7) ADJOURN