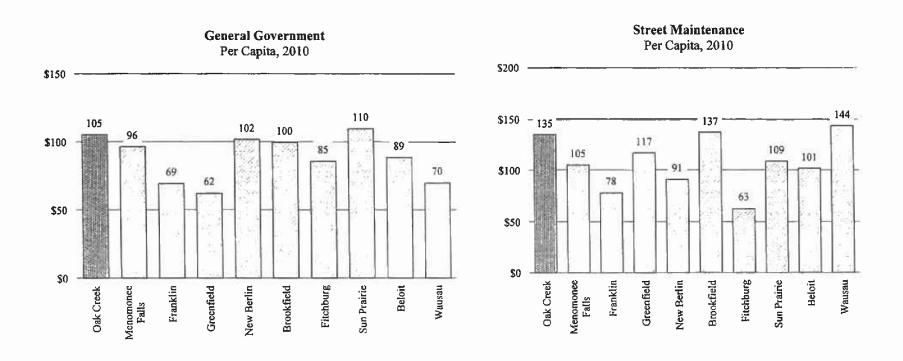

nity spends on essential or core services. Operating spending is a broader spending measure. It includes basic spending as well as other expenditures, such as those for health and human services, recereation, and public works. Only debt service and capital payments are excluded from this category. For both measures, revenues received from other municipalities for fire or police services are netted out.





## Operating Spending (Net) Per Capita, 2010



## Per Capita Spending

#### General Government and Street Maintenance

General government spending includes expenditures for general and finanacial administration, legislative functions, legal services, and general buildings and plant. Street maintenance costs include road maintenance, street lighting, highway administration, and sewer.



## Per Capita Spending

#### Fire and Police

Fire-ambulance expenditures include the costs of operating a fire department and providing mobile emergency care. They also include payments to other municipalities or private companies if a municipality does not provide its own service. Revenue municipalities receive for providing fire-ambulance service to other communities are subtracted. Police spending includes expenditures for traffic patrol, criminal investigation, and other police activities. Again, revenues for providing these services to other municipalities are subtracted.



## Property Taxes and Snared Revenues Per Capita

Property taxes are the largest revenue source for most Wisconsin municipalities. Since 2005, municipalities have been under state-imposed levy limits. The state