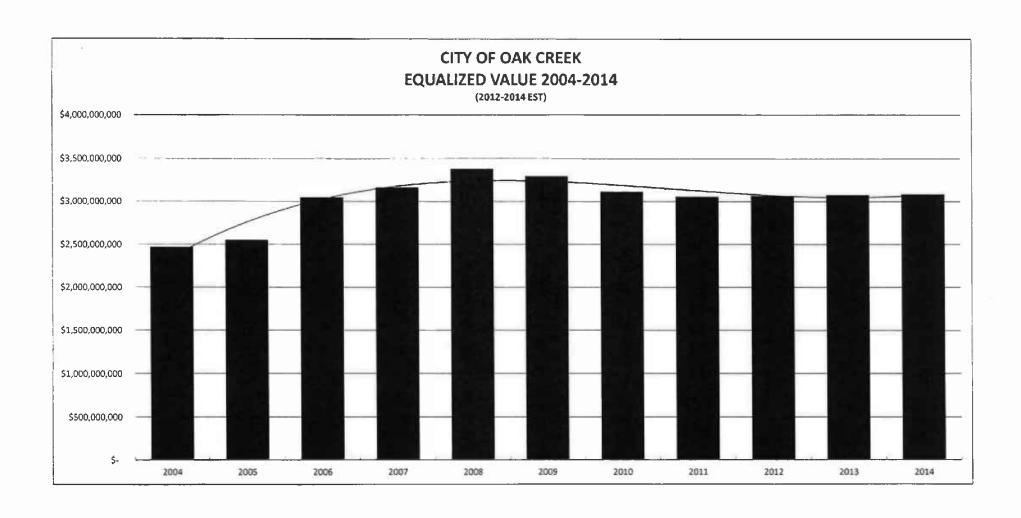

the continued improvement of the City's fiscal integrity. This three year financial plan has thus been developed in a manner to be fully consistent with the policy guidelines set forth herein.

## **TABLES:**

- Fund Balance, 2004 2014
- Total Levy, 2004 2014
- Annual Percentage Change in Levy, 2004 2014
- Equalized Value, 2004 2014
- General Obligation & Tax Increment Debt, 2004 2014
- Total Debt Capacity, 2004 2014
- Oak Creek Quick Facts
- Labor Market Information, 2010 2011
- Industry Employment Projections, 20080-02018
- Metro Area Economic Indicators
- Per Capital Spending & Revenues
  - o Basic & Operating
  - o General Government & Street Maintenance
  - o Police & Fire
  - o Property Taxes & Shared Revenues
  - o General Obligation Debt
  - o Miscellaneous Characteristics











## CITY OF OAK CREEK TOTAL DEBT CAPACITY 2004-2014 (2012-2014 EST)





#### OAK CREEK QUICK FACTS

| People QuickFacts                                                     | Oak Creek | <u>Wisconsin</u> |
|-----------------------------------------------------------------------|-----------|------------------|
| Population, 2011 estimate                                             | NA        | 5,711,767        |
| Population, 2010                                                      | 34,451    | 5,686,986        |
| Population, percent change, 2000 to 2010                              | 21.1%     | 6.0%             |
| Population, 2000                                                      | 28,456    | 5,363,675        |
| Persons under 5 years, percent, 2010