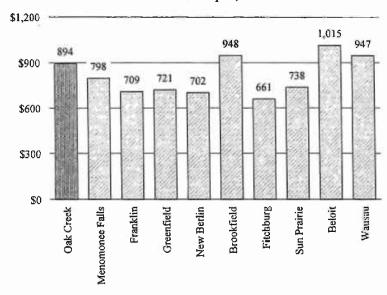

| 4.6%      |
| 2015                                | 3.9%                                      | 4.6%      |

## Per Capita Spending

### **Basic and Operating**

Basic spending is the sum of general government, street maintenance, fire-ambulance, and police expenditures. It is a measure of what a community spends on essential or core services. Operating spending is a broader spending measure. It includes basic spending as well as other expenditures, such as those for health and human services, recereation, and public works. Only debt service and capital payments are excluded from this category. For both measures, revenues received from other municipalities for fire or police services are netted out.





## Operating Spending (Net) Per Capita, 2010



## Per Capita Spending

#### General Government and Street Maintenance

General government spending includes expenditures for general and finanacial administration, legislative functions, legal services, and general buildings and plant. Street maintenance costs include road maintenance, street lighting, highway administration, and sewer.



## Per Capita Spending

#### Fire and Police

Fire-ambulance expenditures include the costs of operating a fire department and providing mobile emergency care. They also include payments to other municipalities or private companies if a municipality does not provide its own service. Revenue municipalities receive for providing fire-ambulance service to other communities are subtracted. Police spending includes expenditures for traffic patrol, criminal