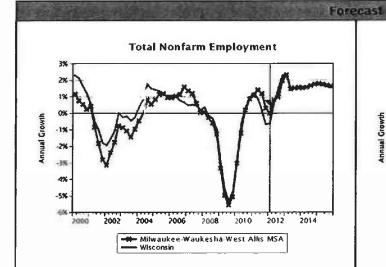

e MSA has declined since peaking at 8.7% in 2009. Last year, it fell to 7.9% and is expected to continue to fall throughout the forecast period.

Personal income increased 2.7% in the Milwaukee MSA in 2010, the most recent year that data is available. This compares to an increase of 3.8% at the state level. As employment rises during the forecast period, personal incomes are also expected to grow as total wages increase. In the forecast, personal income rose 4.4% in 2011 and will increase 2.3% in 2012.

Single-family housing permits declined to 900 in 2011 in the Milwaukee MSA, down from 955 in 2010. However, the number of homes sold (new and existing), using data from the Wisconsin Realtors Association, rose 2.9% to 13,111. The median sales price declined in all four counties in 2011.





| <b>Growth Forecast</b> | for Total Nonfarm I                      | Employment |
|------------------------|------------------------------------------|------------|
|                        | Milwaukee-<br>Waukesha-West<br>Allis MSA | Wisconsin  |
| 2011 (actual)          | 1.0%                                     | 0.4%       |
| 2012                   | 0.9%                                     | 1.0%       |
| 2013                   | 1.7%                                     | 1.7%       |
| 2014                   | 1.6%                                     | 1.6%       |
| 2015                   | 1.7%                                     | 1.6%       |

#### 

| Growth Foreca | st for Employment<br>nd Health Services   | in Education |
|---------------|--------------------------------