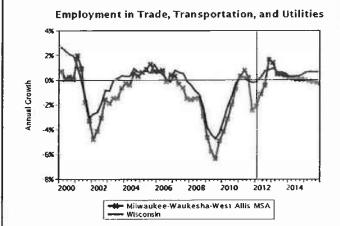

|
| 2014                   | 1.6%                                     | 1.6%       |
| 2015                   | 1.7%                                     | 1.6%       |

#### 

| Growth Foreca | st for Employment<br>nd Health Services   | in Education |
|---------------|-------------------------------------------|--------------|
|               | Milwaukee-<br>Waukesha-<br>West Allis MSA | Wisconsin    |
| 2011 (actual) | -0.8%                                     | 0.8%         |
| 2012          | 2.9%                                      | 2.4%         |
| 2013          | 2.3%                                      | 1.4%         |
| 2014          | 1.6%                                      | 1.5%         |
| 2015          | 1.4%                                      | 1.2%         |



| Growth F<br>Trade, Tr | orecast for Employr<br>ansportation, and U | nent in<br>Itilities |
|-----------------------|--------------------------------------------|----------------------|
|                       | Milwaukee-<br>Waukesha-<br>West Allis MSA  | Wisconsin            |
| 2011 (actual)         | -0.3%                                      | 0.0%                 |
| 2012                  | -0.5%                                      | 0.4%                 |
| 2013                  | 0.7%                                       | 0.7%                 |
| 2014                  | 0.1%                                       | 0.3%                 |
| 2015                  | -0.1%                                      | 0.6%                 |



| Growth Forecast for Personal Income |