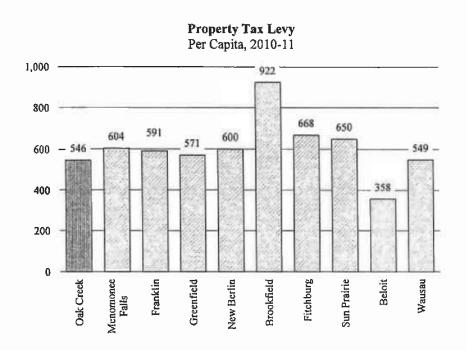

yments to other municipalities or private companies if a municipality does not provide its own service. Revenue municipalities receive for providing fire-ambulance service to other communities are subtracted. Police spending includes expenditures for traffic patrol, criminal investigation, and other police activities. Again, revenues for providing these services to other municipalities are subtracted.



## Property Taxes and Snared Revenues Per Capita

Property taxes are the largest revenue source for most Wisconsin municipalities. Since 2005, municipalities have been under state-imposed levy limits. The state shared revenue program distributes state taxes to local governments for discretionary use. Declines in shared revenues can sometimes be accompanied by increases in property taxes.





### General Obligation Debt

General obligation debt is backed by the full faith, credit, and taxing power of the issuing government. Governments are legally obligated to levy the taxes necessary to meet the debt service payments. Under state law, general obligation debt is generally limited to 5.0% of total equalized value of real and personal property, including the value of property in tax incremental financing (TIF) districts. As a result, property-rich municipalities are able to assume more debt than property-poor ones. The charts below show general obligation debt per capita, and as a percentage of the state limit.



### Miscellaneous Characteristics

### Income and Percentage Residential

The graph below (left) shows Wisconsin adjusted gross income per state tax return filed. T