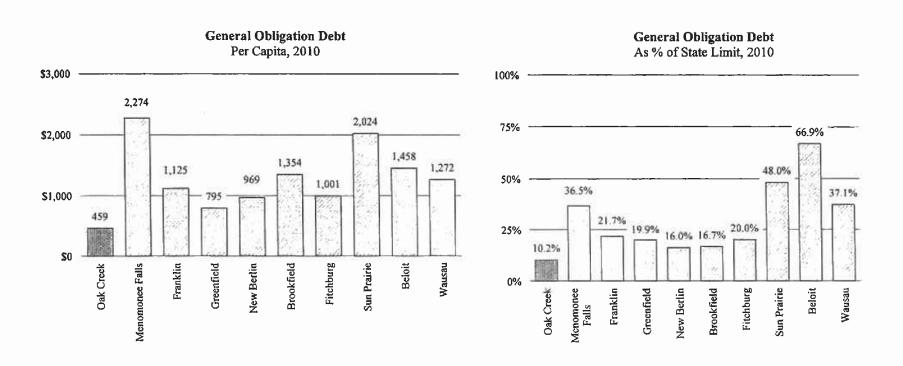

program distributes state taxes to local governments for discretionary use. Declines in shared revenues can sometimes be accompanied by increases in property taxes.





### General Obligation Debt

General obligation debt is backed by the full faith, credit, and taxing power of the issuing government. Governments are legally obligated to levy the taxes necessary to meet the debt service payments. Under state law, general obligation debt is generally limited to 5.0% of total equalized value of real and personal property, including the value of property in tax incremental financing (TIF) districts. As a result, property-rich municipalities are able to assume more debt than property-poor ones. The charts below show general obligation debt per capita, and as a percentage of the state limit.



### Miscellaneous Characteristics

### Income and Percentage Residential

The graph below (left) shows Wisconsin adjusted gross income per state tax return filed. This measure shows average income among residents of individual communities. The second graph shows what share of the municipal property tax base is classified as residential property. In recent years, residential property has grown into the majority of total property, driven by higher demand for housing than other kinds of property.



Meeting Date: August 21, 2012

Item No.:

**Recommendation**: That the Common Council appoint Mayor Stephen Scaffidi and City Administrator Gerald Peterson to be the City's representatives on One West Drexel ("OWD, LLC").

**Background**: On the Agenda for August 21, 2012 is approval of the Term