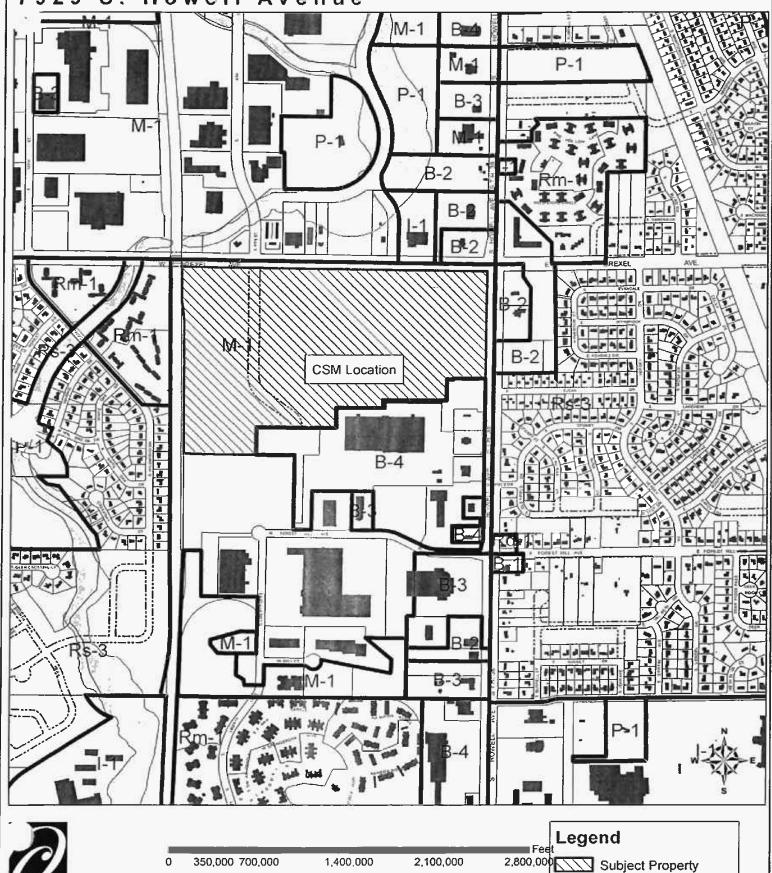

- 25. **Resolution:** Consider <u>Resolution</u> No. 11276-082112, approving a certified survey map for the property at 9339 S. Nicholson Rd. (Verhalen) (3<sup>rd</sup> District).
- 26. **Resolution:** Consider <u>Resolution</u> No. 11277-082112, approving a certified survey map for the property at 7929 S. Howell Ave. (One West Drexel, LLC) (2<sup>nd</sup> District).