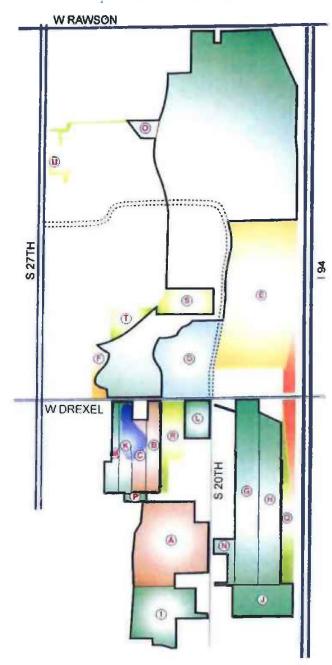

# City of Oak Creek Common Council Report

Meeting Date: 08/21/12

Item No.: 4

Recommendation: That the Common Council adopt Resolution No. 11280-082112 a Resolution of Condolence to Members of the Oak Creek Sikh Community.