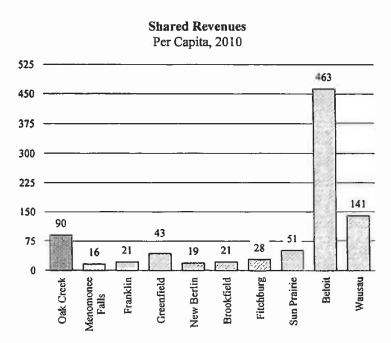

ents to other municipalities or private companies if a municipality does not provide its own service. Revenue municipalities receive for providing fire-ambulance service to other communities are subtracted. Police spending includes expenditures for traffic patrol, criminal investigation, and other police activities. Again, revenues for providing these services to other municipalities are subtracted.



## Property Taxes and Snared Revenues Per Capita

Property taxes are the largest revenue source for most Wisconsin municipalities. Since 2005, municipalities have been under state-imposed levy limits. The state shared revenue program distributes state taxes to local governments for discretionary use. Declines in shared revenues can sometimes be accompanied by increases in property taxes.





### General Obligation Debt

General obligation debt is backed by the full faith, credit, and taxing power of the issuing government. Governments are legally obligated to levy the taxes necessary to meet the debt service payments. Under state law, general obligation debt is generally limited to 5.0% of total equalized value of real and personal property, including the value of property in tax incremental financing (TIF) districts. As a result, property-rich municipalities are able to assume more debt than property-poor ones. The charts below show general obligation debt per capita, and as a percentage of the state limit.



### Miscellaneous Characteristics

### Income and Percentage Residential

The graph below (left) shows Wisconsin adjusted gross income per state tax return filed. Thi