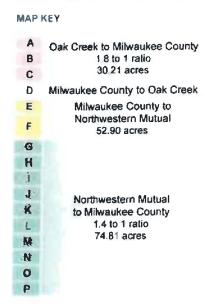

# City of Oak Creek Common Council Report

Meeting Date: 08/21/12

Item No.: 4

Recommendation: That the Common Council adopt Resolution No. 11280-082112 a Resolution of Condolence to Members of the Oak Creek Sikh Community.