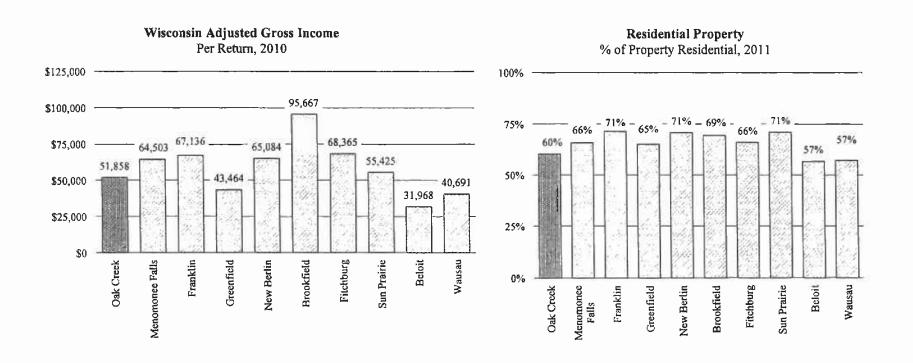

l and personal property, including the value of property in tax incremental financing (TIF) districts. As a result, property-rich municipalities are able to assume more debt than property-poor ones. The charts below show general obligation debt per capita, and as a percentage of the state limit.



### Miscellaneous Characteristics

### Income and Percentage Residential

The graph below (left) shows Wisconsin adjusted gross income per state tax return filed. This measure shows average income among residents of individual communities. The second graph shows what share of the municipal property tax base is classified as residential property. In recent years, residential property has grown into the majority of total property, driven by higher demand for housing than other kinds of property.



Meeting Date: August 21, 2012

Item No.:

**Recommendation**: That the Common Council appoint Mayor Stephen Scaffidi and City Administrator Gerald Peterson to be the City's representatives on One West Drexel ("OWD, LLC").

**Background**: On the Agenda for August 21, 2012 is approval of the Term Sheet by and between the City of Oak Creek and OWD, LLC. The Term Sheet provides that there will be five members of OWD, LLC two of whom are to be appointed by the City of Oak Creek. It is recommended that the Mayor and City Administrator represent the City as members of OWD, LLC. The role of OWD is spelled out in the Term Sheet and is more clearly pointed out in the Common Council Report relative to the approval of the Term Sheet.

Fiscal Impact: None. The Mayor and City Administrator will serve