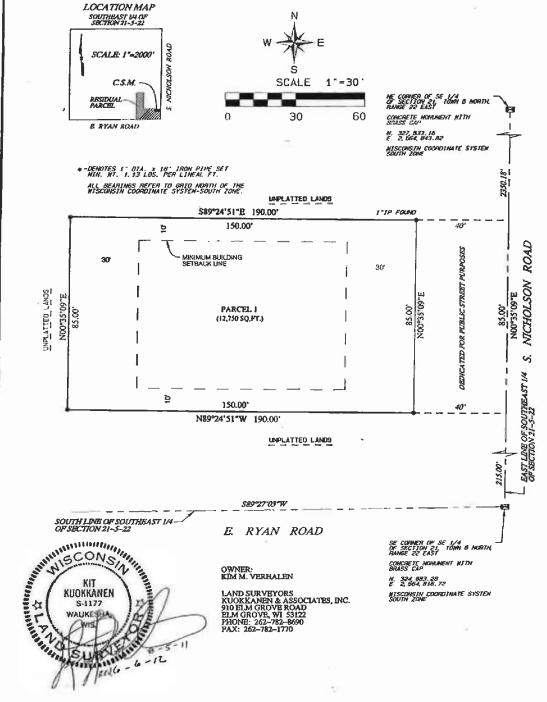

- 25. **Resolution:** Consider <u>Resolution</u> No. 11276-082112, approving a certified survey map for the property at 9339 S. Nicholson Rd. (Verhalen) (3<sup>rd</sup> District).
- 26. **Resolution:** Consider <u>Resolution</u> No. 11277-082112, approving a certified survey map for the property at 7929 S. Howell Ave. (One West Drexel, LLC) (2<sup>nd</sup> District).