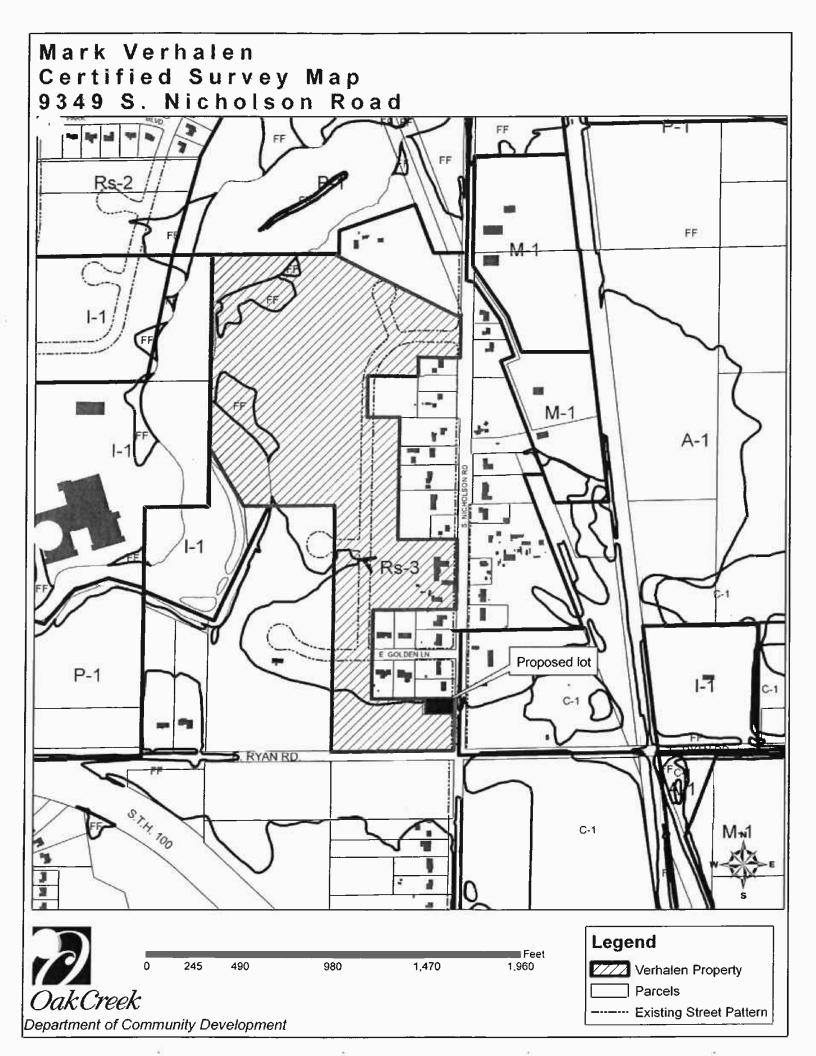

- 25. **Resolution:** Consider <u>Resolution</u> No. 11276-082112, approving a certified survey map for the property at 9339 S. Nicholson Rd. (Verhalen) (3<sup>rd</sup> District).
- 26. **Resolution:** Consider <u>Resolution</u> No. 11277-082112, approving a certified survey map for the property at 7929 S. Howell Ave. (One West Drexel, LLC) (2<sup>nd</sup> District).