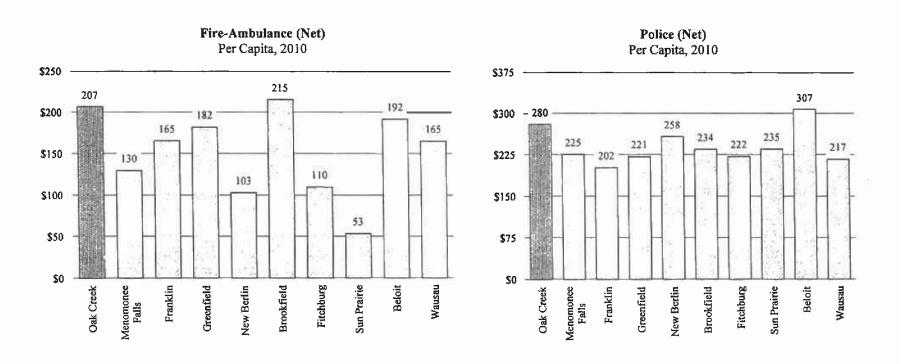

eral and finanacial administration, legislative functions, legal services, and general buildings and plant. Street maintenance costs include road maintenance, street lighting, highway administration, and sewer.



## Per Capita Spending

#### Fire and Police

Fire-ambulance expenditures include the costs of operating a fire department and providing mobile emergency care. They also include payments to other municipalities or private companies if a municipality does not provide its own service. Revenue municipalities receive for providing fire-ambulance service to other communities are subtracted. Police spending includes expenditures for traffic patrol, criminal investigation, and other police activities. Again, revenues for providing these services to other municipalities are subtracted.



## Property Taxes and Snared Revenues Per Capita

Property taxes are the largest revenue source for most Wisconsin municipalities. Since 2005, municipalities have been under state-imposed levy limits. The state shared revenue program distributes state taxes to local governments for discretionary use. Declines in shared revenues can sometimes be accompanied by increases in property taxes.





### General Obligation Debt

General obligation debt is backed by the full faith, credit, and taxing power of the issuing government. Governments are legally obligated to levy the taxes necessary to meet the debt service payments. Under state law, general obligation debt is generally limited to 5.0% of total equalized value of real and personal property, including the value of property in tax increm