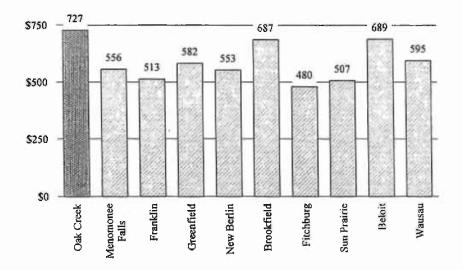

|
| 2014                                | 3.9%                                      | 4.6%      |
| 2015                                | 3.9%                                      | 4.6%      |

## Per Capita Spending

### **Basic and Operating**

Basic spending is the sum of general government, street maintenance, fire-ambulance, and police expenditures. It is a measure of what a community spends on essential or core services. Operating spending is a broader spending measure. It includes basic spending as well as other expenditures, such as those for health and human services, recereation, and public works. Only debt service and capital payments are excluded from this category. For both measures, revenues received from other municipalities for fire or police services are netted out.





## Operating Spending (Net) Per Capita, 2010



## Per Capita Spending

#### General Government and Street Maintenance

General government spending includes expenditures for general and finanacial administration, legislative functions, legal services, and general buildings and plant. Street maintenance costs include road maintenance, street lighting, highway administration, and sewer.



## Per Capita Spending

#### Fire and Police

Fire-ambulance expenditures include the costs of operating a fire department and providing mobile emergency care. They also include payments to other municipalities or private companies if a municipality does not provide its own service. Revenue municipalities receive for providing fire-ambulance service to other communities are subtracted. Police spending in