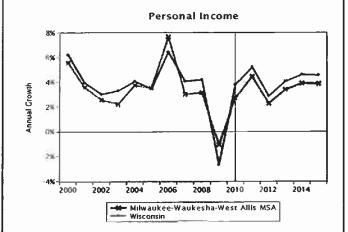

| 1.2%         |



| Growth F<br>Trade, Tr | orecast for Employr<br>ansportation, and U | nent in<br>Itilities |
|-----------------------|--------------------------------------------|----------------------|
|                       | Milwaukee-<br>Waukesha-<br>West Allis MSA  | Wisconsin            |
| 2011 (actual)         | -0.3%                                      | 0.0%                 |
| 2012                  | -0.5%                                      | 0.4%                 |
| 2013                  | 0.7%                                       | 0.7%                 |
| 2014                  | 0.1%                                       | 0.3%                 |
| 2015                  | -0.1%                                      | 0.6%                 |



| Growth Forecast for Personal Income |                                           |           |
|-------------------------------------|-------------------------------------------|-----------|
| v                                   | Milwaukee-<br>Waukesha-<br>Vest Allis MSA | Wisconsin |
| 2011                                | 4.4%                                      | 5.2%      |
| 2012                                | 2.3%                                      | 2.9%      |
| 2013                                | 3.4%                                      | 4.1%      |
| 2014                                | 3.9%                                      | 4.6%      |
| 2015                                | 3.9%                                      | 4.6%      |

## Per Capita Spending

### *