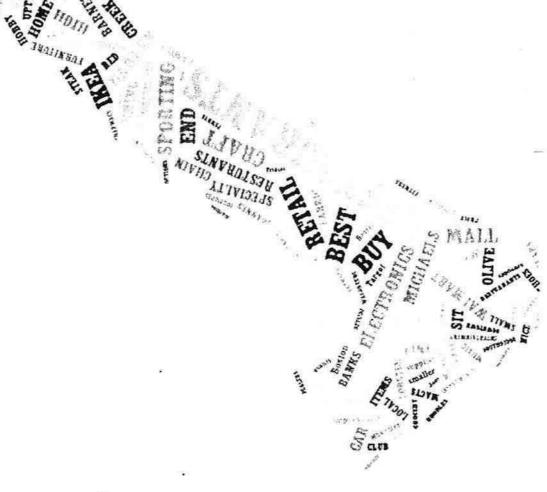

Background: Cobalt Community Research conducted a survey (attached) of Oak Creek residents. The survey was intended to gauge citizen satisfaction with a variety of services and help with both budget and resource allocation decisions. Surveys were sent to 1,500 randomly selected voters; of this number 533 were completed for a response rate of 36%. Attached to this report is a copy of the presentation which Mr. SaintAmour will make tonight. The survey will be placed on the City's intranet following tonight's meeting. Key survey\_results will be communicated to the public via the City's website and next issue of the Acorn. City Planner Jeff Fortin has been assigned to support use and interpretation of these results.