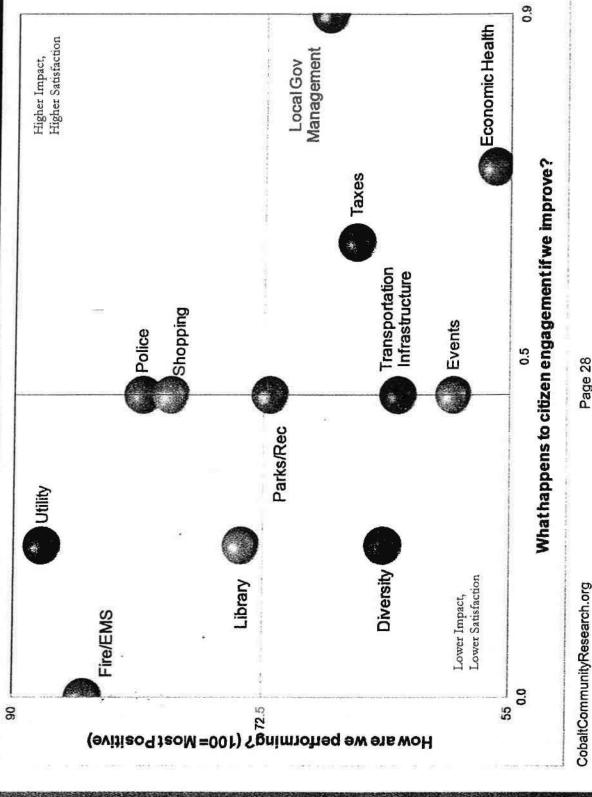

Background: Cobalt Community Research conducted a survey (attached) of Oak Creek residents. The survey was intended to gauge citizen satisfaction with a variety of services and help with both budget and resource allocation decisions. Surveys were sent to 1,500 randomly selected voters; of this number 533 were completed for a response rate of 36%. Attached to this report is a copy of the presentation which Mr. SaintAmour will make tonight. The survey will be placed on the City's intranet following tonight's meeting. Key survey\_results will be communicated to the public via the City's website and next issue of the Acorn. City Planner Jeff Fortin has been assigned to support use and interpretation of these results.