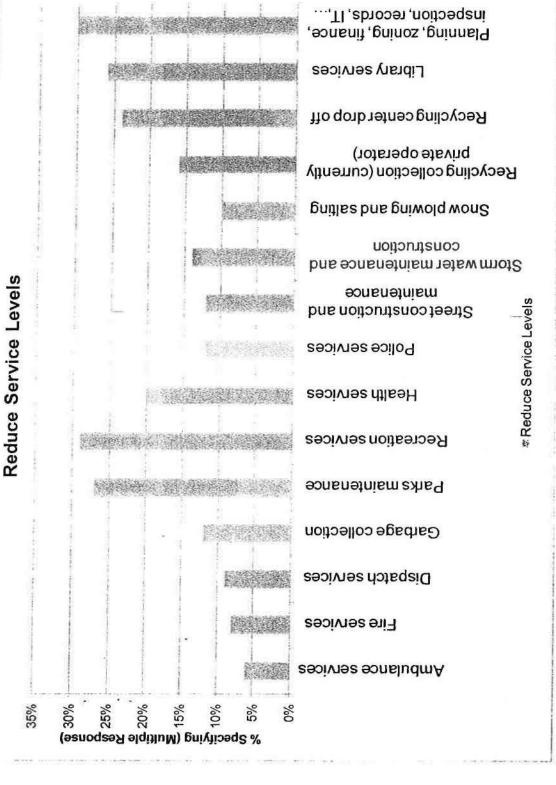

Background: Cobalt Community Research conducted a survey (attached) of Oak Creek residents. The survey was intended to gauge citizen satisfaction with a variety of services and help with both budget and resource allocation decisions. Surveys were sent to 1,500 randomly selected voters; of this number 533 were completed for a response rate of 36%. Attached to this report is a copy of the presentation which Mr. SaintAmour will make tonight. The survey will be placed on the City's intranet following tonight's meeting. Key survey\_results will be communicated to the public via the City's website and next issue of the Acorn. City Planner Jeff Fortin has been assigned to support use and interpretation of these results.