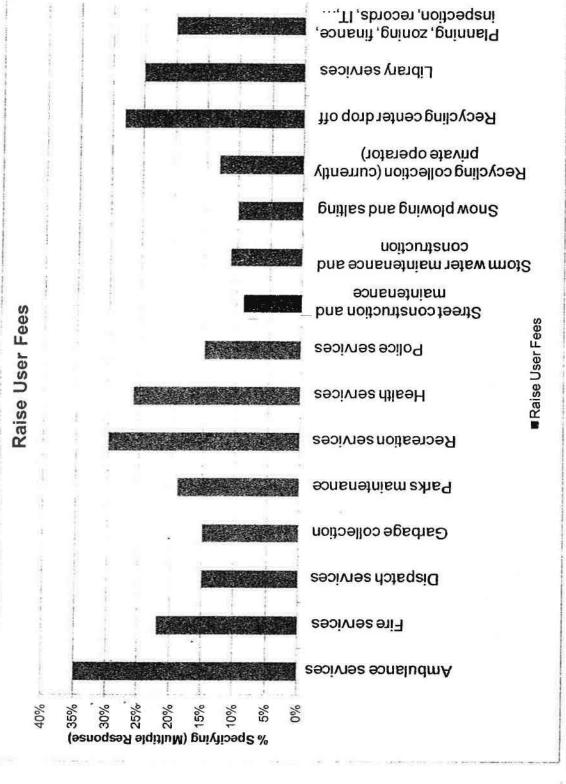

## Presentation

 Presentation: City of Oak Creek survey results presented by William SaintAmour of Cobalt Community Research.

## City of Oak Creek Common Council Report

Meeting Date: January 17, 2012

Item No.:

Recommendation: Consider the presentation by William SaintAmour of Cobalt Community Research presenting City of Oak Creek survey results.

Background: Cobalt Community Research conducted a survey (attached) of Oak Creek residents. The survey was intended to gauge citizen satisfaction with a variety of services and help with both budget and resource allocation decisions. Surveys were sent to 1,500 randomly selected voters; of this number 533 were completed for a response rate of 36%. Attached to this report is a copy of the presentation which Mr. SaintAmour will make tonight. The survey will be placed on the City's intranet following tonight's meeting. Key survey\_results will be communicated to the public via the City's website and next issue of the Acorn. City Planner Jeff Fortin has been assigned to support use and interpretation of these results.