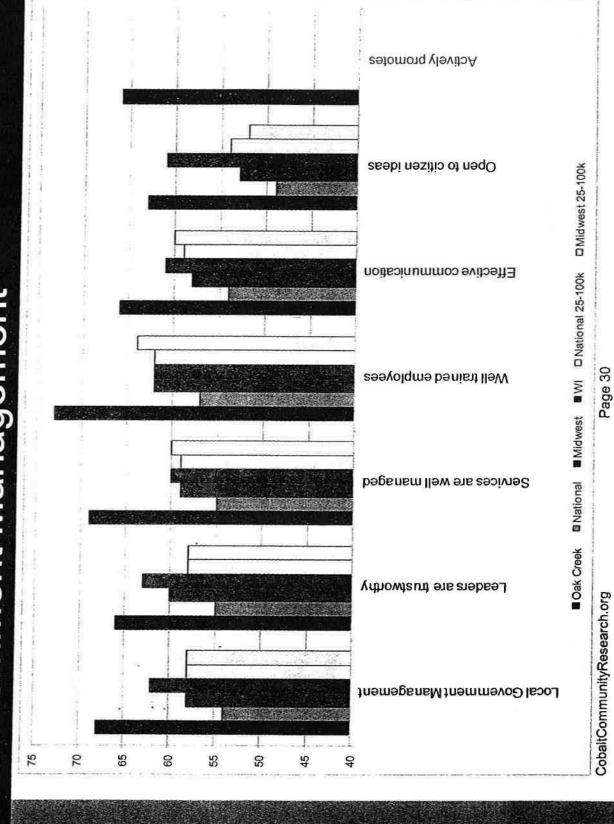

Background: Cobalt Community Research conducted a survey (attached) of Oak Creek residents. The survey was intended to gauge citizen satisfaction with a variety of services and help with both budget and resource allocation decisions. Surveys were sent to 1,500 randomly selected voters; of this number 533 were completed for a response rate of 36%. Attached to this report is a copy of the presentation which Mr. SaintAmour will make tonight. The survey will be placed on the City's intranet following tonight's meeting. Key survey\_results will be communicated to the public via the City's website and next issue of the Acorn. City Planner Jeff Fortin has been assigned to support use and interpretation of these results.