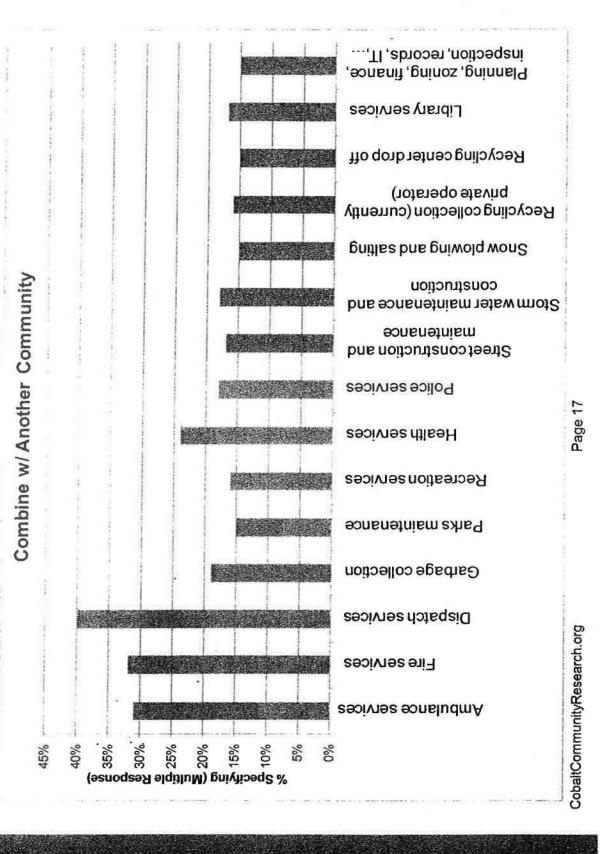

## Presentation

 Presentation: City of Oak Creek survey results presented by William SaintAmour of Cobalt Community Research.

## City of Oak Creek Common Council Report

Meeting Date: January 17, 2012

Item No.:

Recommendation: Consider the presentation by William SaintAmour of Cobalt Community Research presenting City of Oak Creek survey results.

Background: Cobalt Community Research conducted a survey (attached) of Oak Creek residents. The survey was intended to gauge citizen satisfaction with a variety of services and help with both budget and resource allocation decisions. Surveys were sent to 1,500 randomly selected voters; of this number 533 were completed for a response rate of 36%. Attached to this report is a copy of the presentation which Mr. SaintAmour will make tonight. The survey will be placed on the City's intranet following tonight's meeting. Key survey\_results will be communicated to the public via the City's website and next issue of the Acorn. City Planner Jeff Fortin has been assigned to support use and interpretation of these results.