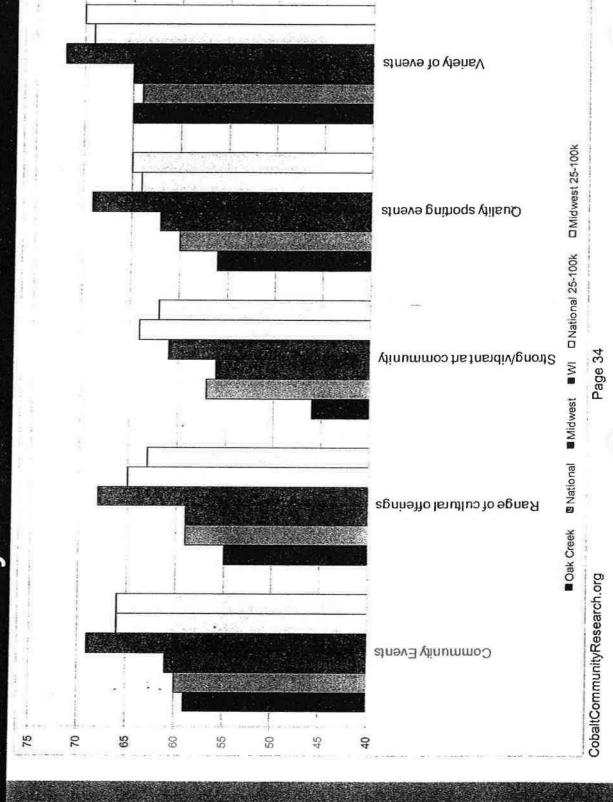

## Presentation

 Presentation: City of Oak Creek survey results presented by William SaintAmour of Cobalt Community Research.

## City of Oak Creek Common Council Report

Meeting Date: January 17, 2012

Item No.:

Recommendation: Consider the presentation by William SaintAmour of Cobalt Community Research presenting City of Oak Creek survey results.

Background: Cobalt Community Research conducted a survey (attached) of Oak Creek residents. The survey was intended to gauge citizen satisfaction with a variety of services and help with both budget and resource allocation decisions. Surveys were sent to 1,500 randomly selected voters; of this number 533 were completed for a response rate of 36%. Attached to this report is a copy of the presentation which Mr. SaintAmour will make tonight. The survey will be placed on the City's intranet following tonight's meeting. Key survey\_results will be communicated to the public via the City's website and next issue of the Acorn. City Planner Jeff Fortin has been assigned to support use and interpretation of these results.