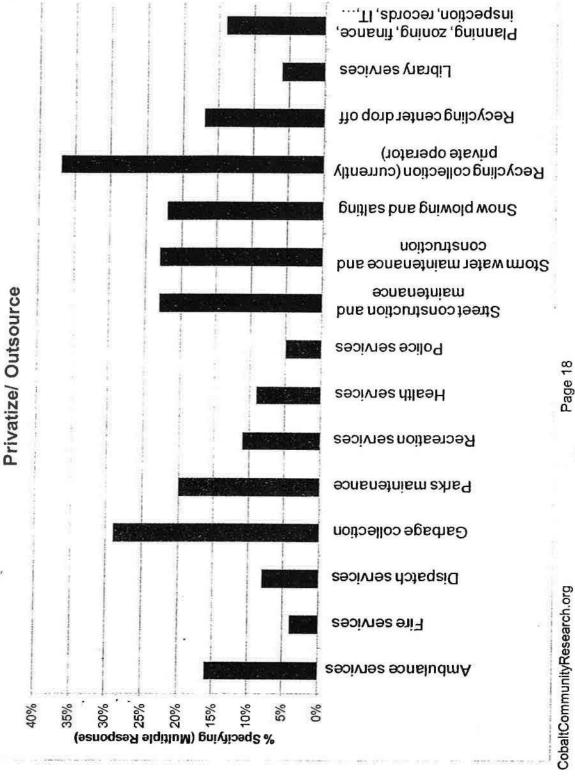

## Presentation

 Presentation: City of Oak Creek survey results presented by William SaintAmour of Cobalt Community Research.

## City of Oak Creek Common Council Report

Meeting Date: January 17, 2012

Item No.:

Recommendation: Consider the presentation by William SaintAmour of Cobalt Community Research presenting City of Oak Creek survey results.

Background: Cobalt Community Research conducted a survey (attached) of Oak Creek residents. The survey was intended to gauge citizen satisfaction with a variety of services and help with both budget and resource allocation decisions. Surveys were sent to 1,500 randomly selected voters; of this number 533 were completed for a response rate of 36%. Attached to this report is a copy of the presentation which Mr. SaintAmour will make tonight. The survey will be placed on the City's intranet following tonight's meeting. Key survey\_results will be communicated to the public via the City's website and next issue of the Acorn. City Planner Jeff Fortin has been assigned to support use and interpretation of these results.