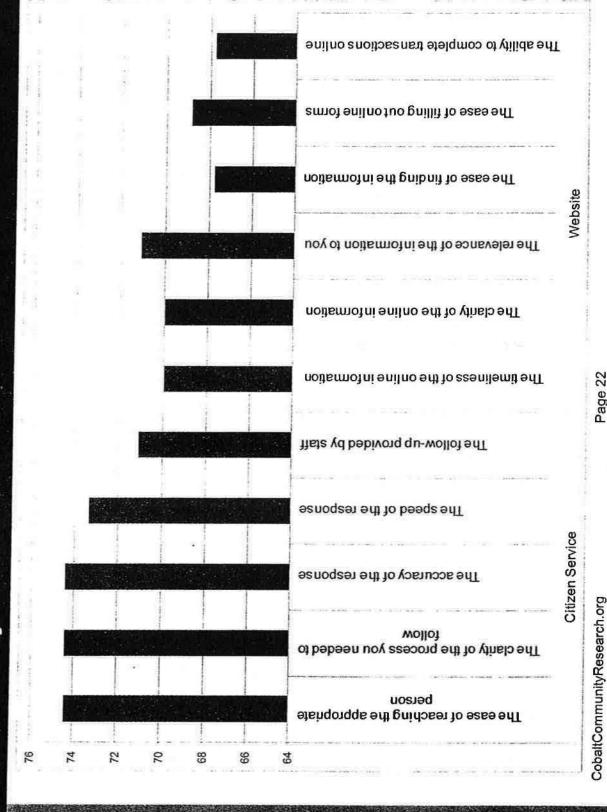

Background: Cobalt Community Research conducted a survey (attached) of Oak Creek residents. The survey was intended to gauge citizen satisfaction with a variety of services and help with both budget and resource allocation decisions. Surveys were sent to 1,500 randomly selected voters; of this number 533 were completed for a response rate of 36%. Attached to this report is a copy of the presentation which Mr. SaintAmour will make tonight. The survey will be placed on the City's intranet following tonight's meeting. Key survey\_results will be communicated to the public via the City's website and next issue of the Acorn. City Planner Jeff Fortin has been assigned to support use and interpretation of these results.