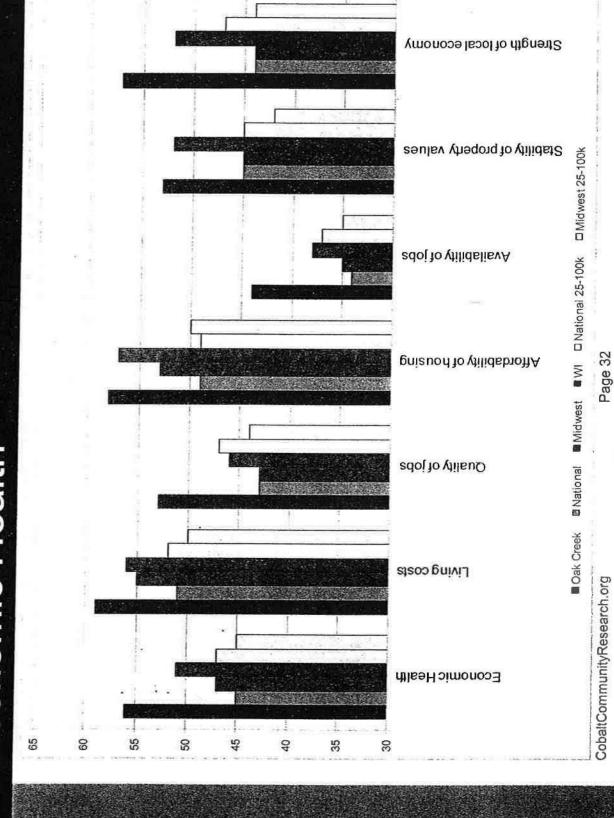

## Presentation

 Presentation: City of Oak Creek survey results presented by William SaintAmour of Cobalt Community Research.

## City of Oak Creek Common Council Report

Meeting Date: January 17, 2012

Item No.:

Recommendation: Consider the presentation by William SaintAmour of Cobalt Community Research presenting City of Oak Creek survey results.

Background: Cobalt Community Research conducted a survey (attached) of Oak Creek residents. The survey was intended to gauge citizen satisfaction with a variety of services and help with both budget and resource allocation decisions. Surveys were sent to 1,500 randomly selected voters; of this number 533 were completed for a response rate of 36%. Attached to this report is a copy of the presentation which Mr. SaintAmour will make tonight. The survey will be placed on the City's intranet following tonight's meeting. Key survey\_results will be communicated to the public via the City's website and next issue of the Acorn. City Planner Jeff Fortin has been assigned to support use and interpretation of these results.