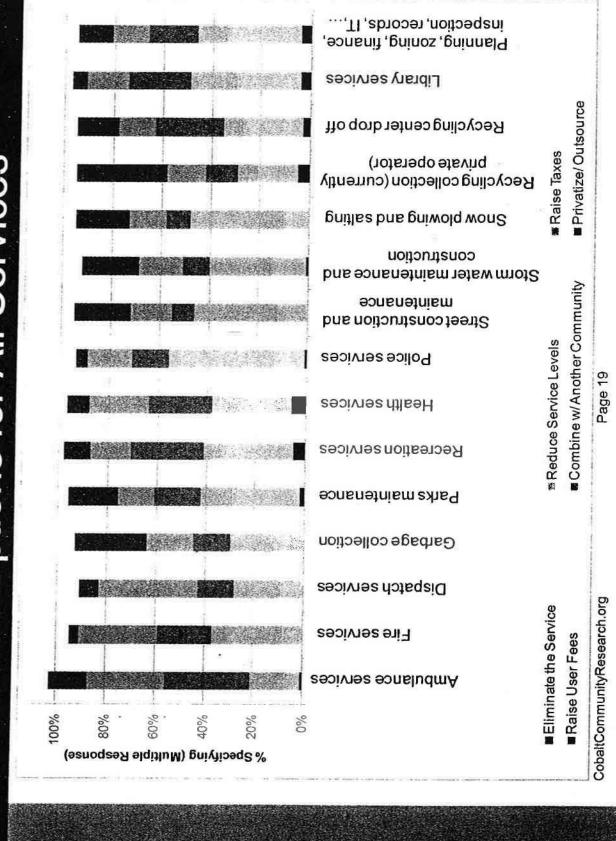

Background: Cobalt Community Research conducted a survey (attached) of Oak Creek residents. The survey was intended to gauge citizen satisfaction with a variety of services and help with both budget and resource allocation decisions. Surveys were sent to 1,500 randomly selected voters; of this number 533 were completed for a response rate of 36%. Attached to this report is a copy of the presentation which Mr. SaintAmour will make tonight. The survey will be placed on the City's intranet following tonight's meeting. Key survey\_results will be communicated to the public via the City's website and next issue of the Acorn. City Planner Jeff Fortin has been assigned to support use and interpretation of these results.