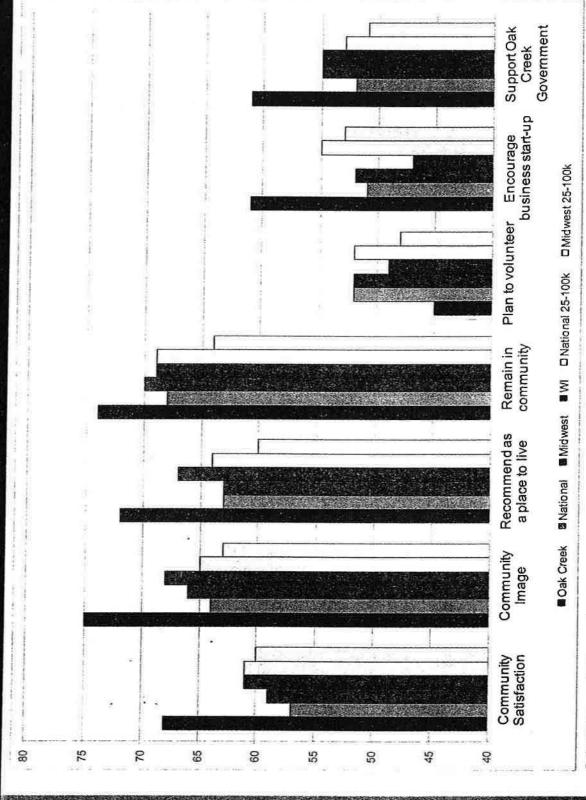

Background: Cobalt Community Research conducted a survey (attached) of Oak Creek residents. The survey was intended to gauge citizen satisfaction with a variety of services and help with both budget and resource allocation decisions. Surveys were sent to 1,500 randomly selected voters; of this number 533 were completed for a response rate of 36%. Attached to this report is a copy of the presentation which Mr. SaintAmour will make tonight. The survey will be placed on the City's intranet following tonight's meeting. Key survey\_results will be communicated to the public via the City's website and next issue of the Acorn. City Planner Jeff Fortin has been assigned to support use and interpretation of these results.