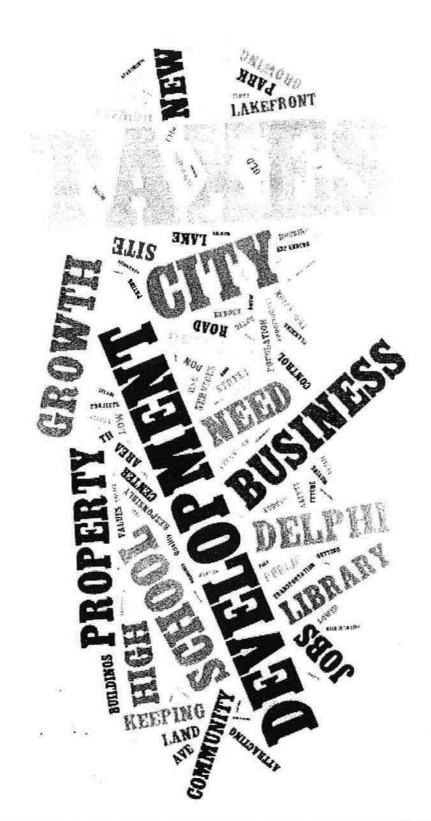

Background: Cobalt Community Research conducted a survey (attached) of Oak Creek residents. The survey was intended to gauge citizen satisfaction with a variety of services and help with both budget and resource allocation decisions. Surveys were sent to 1,500 randomly selected voters; of this number 533 were completed for a response rate of 36%. Attached to this report is a copy of the presentation which Mr. SaintAmour will make tonight. The survey will be placed on the City's intranet following tonight's meeting. Key survey\_results will be communicated to the public via the City's website and next issue of the Acorn. City Planner Jeff Fortin has been assigned to support use and interpretation of these results.