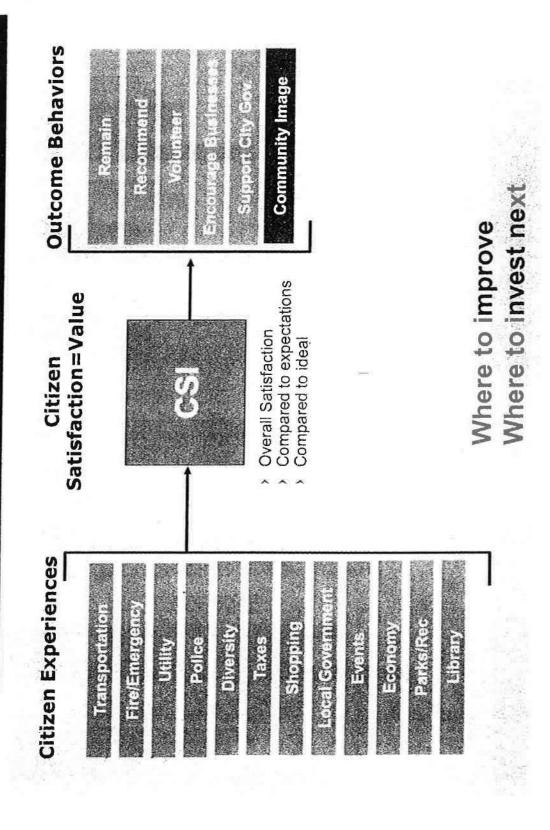

Background: Cobalt Community Research conducted a survey (attached) of Oak Creek residents. The survey was intended to gauge citizen satisfaction with a variety of services and help with both budget and resource allocation decisions. Surveys were sent to 1,500 randomly selected voters; of this number 533 were completed for a response rate of 36%. Attached to this report is a copy of the presentation which Mr. SaintAmour will make tonight. The survey will be placed on the City's intranet following tonight's meeting. Key survey\_results will be communicated to the public via the City's website and next issue of the Acorn. City Planner Jeff Fortin has been assigned to support use and interpretation of these results.