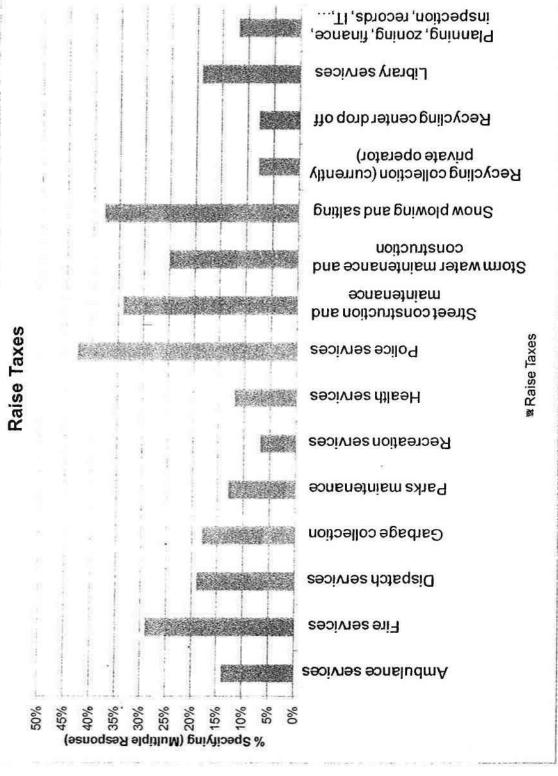

Background: Cobalt Community Research conducted a survey (attached) of Oak Creek residents. The survey was intended to gauge citizen satisfaction with a variety of services and help with both budget and resource allocation decisions. Surveys were sent to 1,500 randomly selected voters; of this number 533 were completed for a response rate of 36%. Attached to this report is a copy of the presentation which Mr. SaintAmour will make tonight. The survey will be placed on the City's intranet following tonight's meeting. Key survey\_results will be communicated to the public via the City's website and next issue of the Acorn. City Planner Jeff Fortin has been assigned to support use and interpretation of these results.