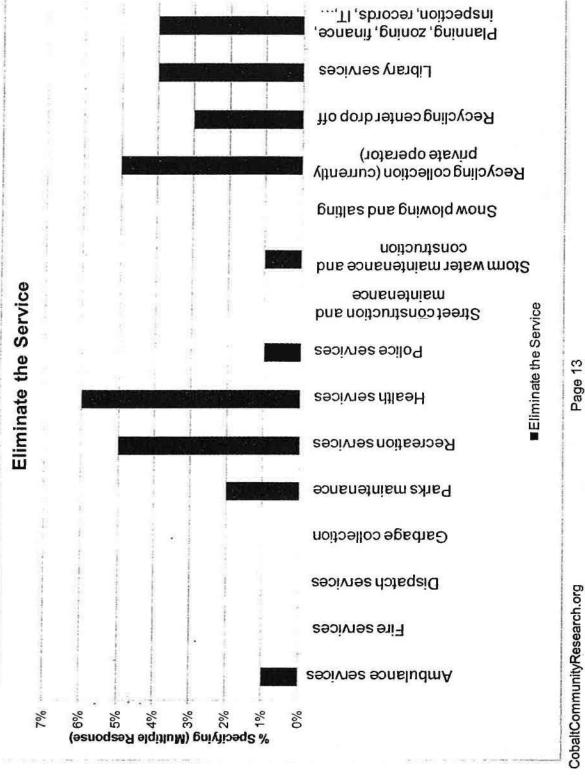

Background: Cobalt Community Research conducted a survey (attached) of Oak Creek residents. The survey was intended to gauge citizen satisfaction with a variety of services and help with both budget and resource allocation decisions. Surveys were sent to 1,500 randomly selected voters; of this number 533 were completed for a response rate of 36%. Attached to this report is a copy of the presentation which Mr. SaintAmour will make tonight. The survey will be placed on the City's intranet following tonight's meeting. Key survey\_results will be communicated to the public via the City's website and next issue of the Acorn. City Planner Jeff Fortin has been assigned to support use and interpretation of these results.