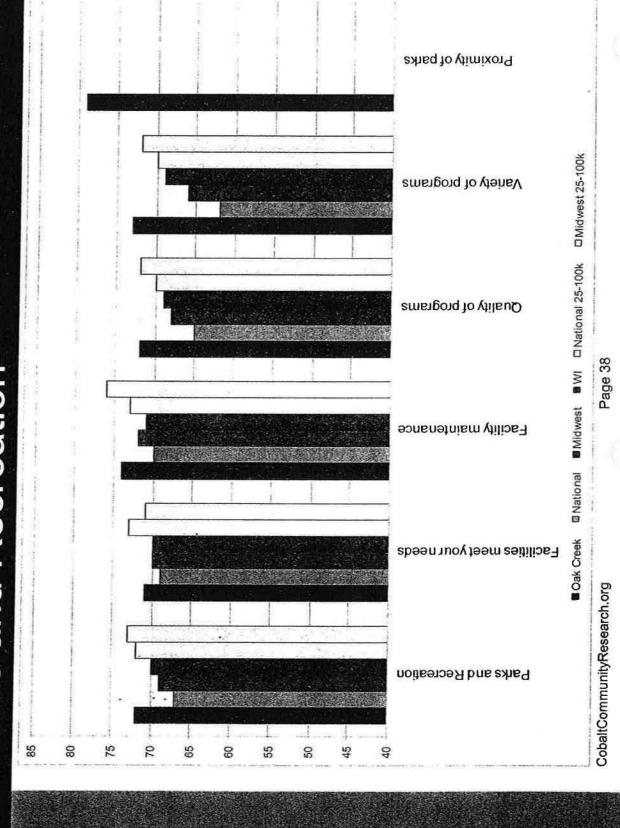

Background: Cobalt Community Research conducted a survey (attached) of Oak Creek residents. The survey was intended to gauge citizen satisfaction with a variety of services and help with both budget and resource allocation decisions. Surveys were sent to 1,500 randomly selected voters; of this number 533 were completed for a response rate of 36%. Attached to this report is a copy of the presentation which Mr. SaintAmour will make tonight. The survey will be placed on the City's intranet following tonight's meeting. Key survey\_results will be communicated to the public via the City's website and next issue of the Acorn. City Planner Jeff Fortin has been assigned to support use and interpretation of these results.