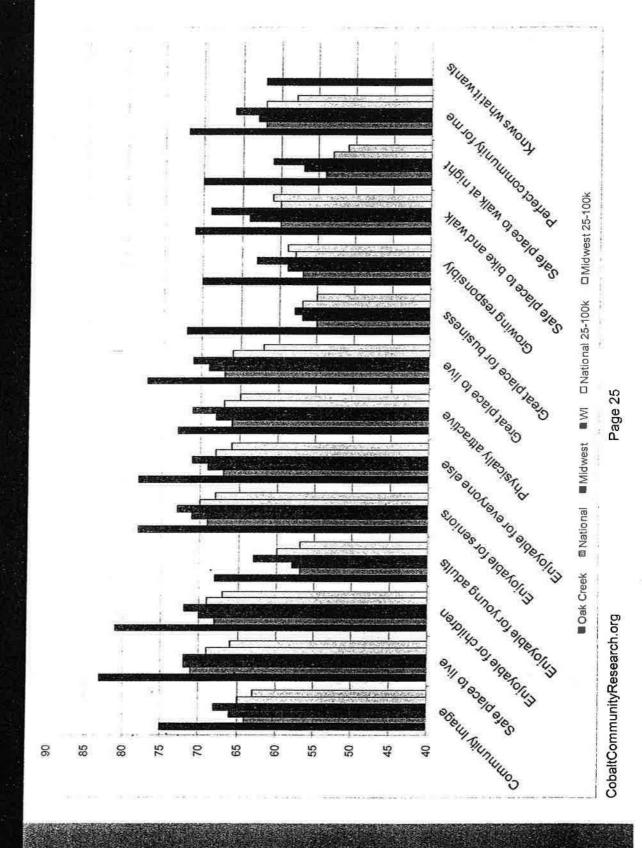

## Presentation

 Presentation: City of Oak Creek survey results presented by William SaintAmour of Cobalt Community Research.

## City of Oak Creek Common Council Report

Meeting Date: January 17, 2012

Item No.:

Recommendation: Consider the presentation by William SaintAmour of Cobalt Community Research presenting City of Oak Creek survey results.

Background: Cobalt Community Research conducted a survey (attached) of Oak Creek residents. The survey was intended to gauge citizen satisfaction with a variety of services and help with both budget and resource allocation decisions. Surveys were sent to 1,500 randomly selected voters; of this number 533 were completed for a response rate of 36%. Attached to this report is a copy of the presentation which Mr. SaintAmour will make tonight. The survey will be placed on the City's intranet following tonight's meeting. Key survey\_results will be communicated to the public via the City's website and next issue of the Acorn. City Planner Jeff Fortin has been assigned to support use and interpretation of these results.

You might also be interested in results of a Strategic Planning exercise conducted by the City in 2004 (summary attached). A review of this summary may help identify how issues have over time changed and which issues have remained the same over time.