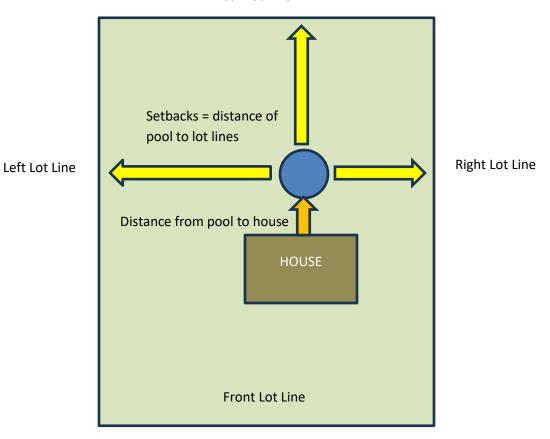

## **POOL DETAILS**

| PROJECT ADDRESS:                           |                |        |             |     |                   |     |       |     |
|--------------------------------------------|----------------|--------|-------------|-----|-------------------|-----|-------|-----|
| SETBACKS: Distance from lot lines to pool. |                |        | Rear<br>Ft. |     | Left              | Ft. | Right | Ft. |
| DISTANCE OF POOL FROM MAIN STRUCTURE: Ft   |                |        |             |     |                   |     |       |     |
| POOL DESIGN:                               | □ Above Ground |        | □ Inground  |     |                   |     |       |     |
| POOL STYLE:                                | □ Round        | □ Oval | □ Rectangle | □ C | Other (describe): |     |       |     |
| POOL SIZE:                                 |                |        |             |     |                   |     |       |     |
| POOL WALL HEIGHT FROM GRADE:               |                |        |             |     |                   |     |       |     |
| ANY OTHER INFORMATION:                     |                |        |             |     |                   |     |       |     |
|                                            |                |        |             |     |                   |     |       |     |
|                                            |                |        |             |     |                   |     | ·     |     |
|                                            |                |        |             |     |                   |     |       |     |

## Rear Lot Line