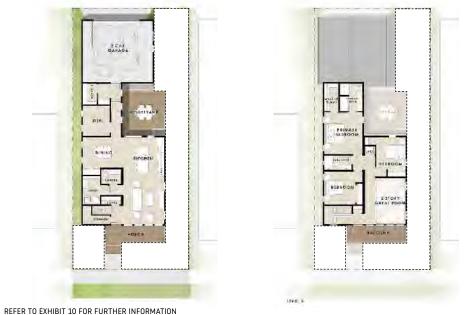

Phase 1 of Lakeshore Commons includes public infrastructure, multiple housing types, and associated amenities. Both of the proposed multifamily residential buildings are located in the southwest portion of Phase 1. The north building contains 57 total units in three (4) stories; interior lobby, leasing office, clubroom, theater room, clubroom, and mail room on the first floor; and a rooftop balcony. The south building contains 77 units in four (4) stories; interior lobby, mail room, dog wash, and fitness center on the first floor. Each building includes a single story of underground parking, and details for the total units by bedroom can be found in the table below.

#### Total Units by Bedroom

|       | Junior 1-BR | 1-BR | 1 BR + den | 2-BR | 2BR + den | 3-BR |
|-------|-------------|------|------------|------|-----------|------|
| North | 0           | 23   | 4          | 19   | 3         | 8    |
| South | 24          | 31   | 4          | 11   | 0         | 7    |
| TOTAL | 24          | 54   | 8          | 30   | 3         | 15   |

LEVELS 2-4 FLOOR PLAN

NORTH BUILDING ELEVATIONS

LAKESHORE COMMONS - PARCEL AS APARTMENTS

KEY PLAN

PC-03

6 NORTH BLDG. - SOUTH ELEVATION

MATERIAL PERCENTAGES

DARK GRAY FIBER CEMENT -

3

KEY PLAN

PC-05

5 UNIT D4 - FLOOR PLAN

4 UNIT C1 - FLOOR PLAN

NORTH BUILDING ENTRY RENDERING

NORTH BUILDING SOUTH END RENDERING

SOUTH BUILDING GATEWAY RENDERING