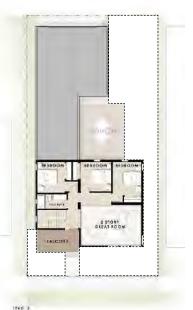

Phase 1 of Lakeshore Commons includes public infrastructure, multiple housing types, and associated amenities. Both of the proposed multifamily residential buildings are located in the southwest portion of Phase 1. The north building contains 57 total units in three (4) stories; interior lobby, leasing office, clubroom, theater room, clubroom, and mail room on the first floor; and a rooftop balcony. The south building contains 77 units in four (4) stories; interior lobby, mail room, dog wash, and fitness center on the first floor. Each building includes a single story of underground parking, and details for the total units by bedroom can be found in the table below.

#### Total Units by Bedroom

|       | Junior 1-BR | 1-BR | 1 BR + den | 2-BR | 2BR + den | 3-BR |
|-------|-------------|------|------------|------|-----------|------|
| North | 0           | 23   | 4          | 19   | 3         | 8    |
| South | 24          | 31   | 4          | 11   | 0         | 7    |
| TOTAL | 24          | 54   | 8          | 30   | 3         | 15   |