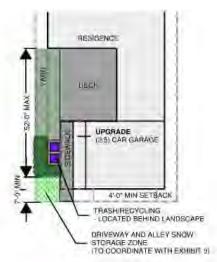

## Proposed Private Fence and Trash/Recycling Storage Diagram SINGLE FAMILY AND MULTI FAMILY VILLA HOMES

SERIES A - FENCE
- 2 OR 2.5 CAR GARAGE
TRASH CONCEALED BY FENCE

SERIES B - FENCE
- 3 CAR GARAGE ONLY
TRASH CONCEALED INSIDE GARAGE

#### SERIES A - NO FENCE - 2 OR 2.5 CAR GARAGE TRASH CONCEALED BY LANDSCAPE

# SERIES B - NO FENCE - 3 CAR GARAGE ONLY TRASH CONCEALED INSIDE GARAGE

#### **VILLA EXAMPLE**

- A TRASH CONCEALED BY FENCE
- A TRASH CONCEALED INSIDE GARAGE
- **B-TRASH CONCEALED BY LANDSCAPE**