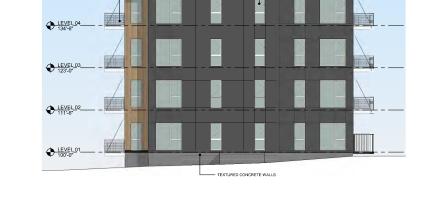

Staff have concerns for the presentation of the south building along E. Lake Vista Boulevard as this is a visually-prominent building at one of the major entrances to this premier development and to Bender and Lake Vista parks (at the intersection with S. Breakwater Boulevard). Per the PUD, "[h]igh quality materials shall take precedence on facades that face main roadways or any other frontages that will be in direct contact with the public realm." While the renderings do not necessarily match the elevations, the south façade appears more flat than what the reality of the design may be. It is recommended that the applicant considers wrap-around or relocated balconies on the southeast corner. Of perhaps greater concern is the proposal for a 13' - 2" tall aluminum screen wall less than 5 feet from the property line and public sidewalk. While the screening of parking areas is a requirement and decorative means to do so is encouraged, the height of the proposed screen is taller than what would be allowed for regular fencing and screening in residential developments. In fact, the proposed screen is taller than what is allowed for nonresidential fencing (10 feet), and in some cases is taller than screen walls used for loading dock screens in industrial areas. Staff recommend a decorative screen wall/fence that is no taller than approximately four (4) feet unless otherwise determined by the Plan Commission. Current elevations show a wave pattern in the proposed aluminum vertical elements. Artistic or decorative elements should be integrated into and part of the screen to complement the development. The screen should also be detached from the building itself and be set back to allow for more landscaping elements along the public sidewalk. The architect should consider design options to the south and southwest building perspectives to account for this preeminent gateway location.