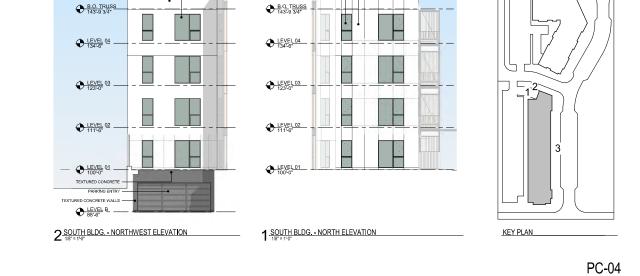

LEVELS 2-4 FLOOR PLAN

NORTH BUILDING ELEVATIONS

LAKESHORE COMMONS - PARCEL AS APARTMENTS

KEY PLAN

PC-03

6 NORTH BLDG. - SOUTH ELEVATION

MATERIAL PERCENTAGES

DARK GRAY FIBER CEMENT -

B.O. TRUSS -

7 NORTH BLDG. - WEST ELEVATION

5 NORTH BLDG. - WEST ELEVATION

MATERIAL PERCENTAGES
WHITE FIBER CEMENT-100%

WHITE FIBER CEMENT PANEL SIDING

MATERIAL PERCENTAGES
WHITE FIBER CEMENT - 80%
TEXTURED CONCRETE - 20%