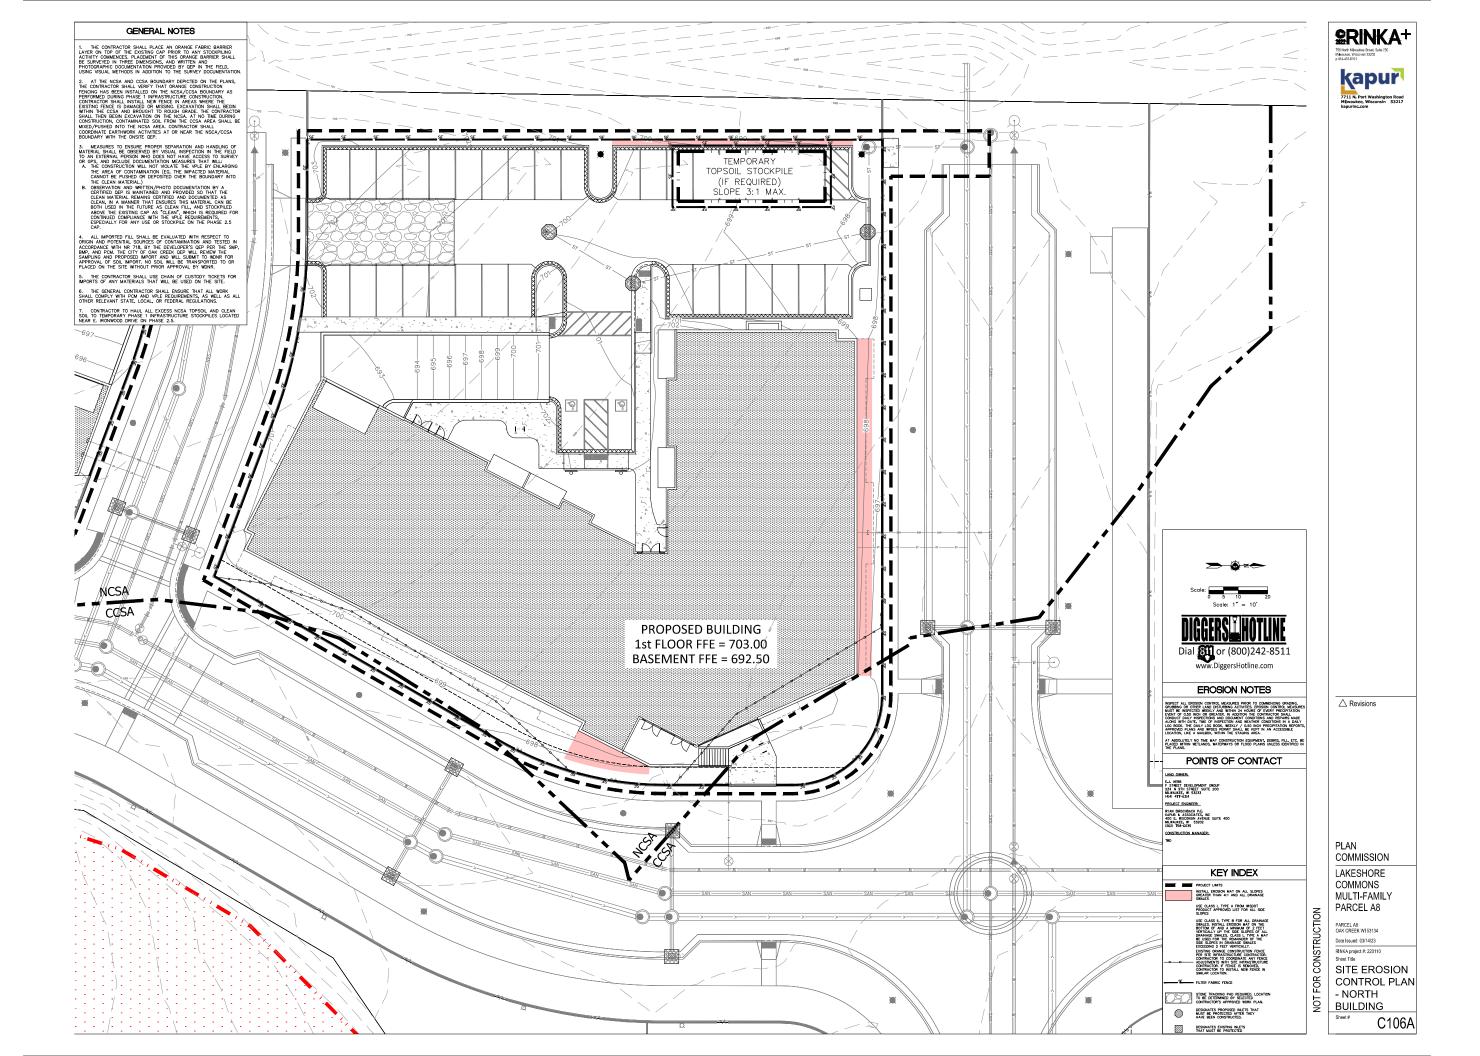

Bicycle storage areas are identified in three (3) areas of the north underground parking structure and one (1) area of the south underground parking structure per PUD requirements. Bicycle racks at entries to the buildings are also shown. It should be noted that the PUD requires that a contingent parking plan to be provided identifying areas for future parking should actual demands exceed minimum requirements. As of writing this report, a contingent parking plan has not been provided.