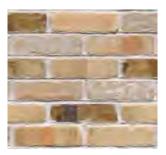

ii. **Multi Family Buildings and Clubhouse (Exhibit 7.2)** - Examples of high-quality materials shall include:

Stone, Brick, Burnished Block, Commercial grade architectural metal panel, Wood, Fiber cement plank or panel, Stucco, Photovoltaic systems, engineered wood systems, Phenolic cladding system, Corrugated metal paneling, Wood look aluminum metal plank system. Board-formed/textured/decorative concrete shall be allowed for foundations only as part of plans approved by the Plan Commission.

## Material examples for Multi Family Buildings and Clubhouse

Images are for reference only. Final colors to be determined.

**STONE** 

**BRICK** 

**BURNISHED BLOCK** 

COMMERCIAL GRADE ARCHITECTURAL METAL PANEL