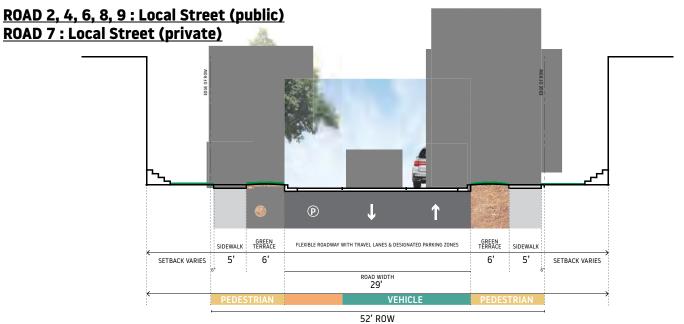

- h. Circulation and Parking Standards The circulation system shall allow for different modes of transportation. It shall provide functional and visual links between areas within the planned unit development and shall connect to existing or proposed external development. The circulation system shall provide adequate traffic capacity, and promote safe and efficient mobility for pedestrian and bicycles throughout the planned unit development. Roadway sections are depicted in Exhibits 6.1, 6.2, and 6.3.
  - i. Pedestrian Circulation Pedestrian circulation should minimize pedestrianvehicle conflicts.
    - 1. Sidewalks shall connect all dwelling entrances and entrances to commercial or mixed-use buildings to the adjacent public sidewalk.
    - 2. Sidewalks shall comply with applicable requirements of the Americans with Disabilities Act.
    - 3. Crosswalks shall be clearly marked with contrasting paving materials or striping and may include other traffic calming measures.
  - ii. **Bicycle Circulation** Bicycle circulation shall be accommodated on collector streets and/or multiuse paths. Facilities for bicycle travel may include off-street bicycle paths (generally shared with pedestrians and other non-motorized users) and separate, striped, 4-foot bicycle lanes on streets. If a bicycle lane is combined with a lane for parking, the combined width shall be a minimum of 13.5 feet. Bicycle parking shall be provided for all multifamily buildings as well as the private community building and recreation space.
  - iii. **Motor Vehicle Circulation** Motor vehicle circulation shall be designed to minimize conflicts with pedestrians and bicycles. Traffic calming measures are encouraged to slow traffic speeds.
- i. **Street Hierarchy** The design intent of the street hierarchy and cross section design within the Traditional Neighborhood Development is illustrated in **Exhibits 6.1, 6.2, and 6.3**, and shall be classified as follows:
  - i. Collector (public) Collector streets provide regional access to neighborhood as part of the City's major street network. Individual driveways are not permitted to directly access collector streets. South 5th Avenue and East Lake Vista Boulevard are designated as collector streets within this planned unit development.
  - ii. Subcollector (public) Subcollector streets provide primary access to residential, commercial and mixed-use areas of the planned unit development. Only consolidated and shared driveways for multifamily and mixed-use parking facilities may directly access subcollector streets. Additional parking is provided within buildings or lots to the side or rear of buildings. Breakwater Boulevard is designated a subcollector street.
  - iii. **Local Street (public)** Local streets provide primary access to individual properties (although vehicular access to off-street parking is limited to alleys). Ironwood Drive, Basswood Drive, Tamarack Drive, Balsam Drive, Magnolia Drive, Elderberry Drive, and Baneberry Place are designated as public local streets.
  - iv. **Local Street (private)** Cypress Place and Bergamot Court are designated as private local streets.
  - v. **Alley (private)** These streets provide access to residential properties where the streets are designed with a narrow width to provide limited on-street parking. Alleys

## ROAD 3, 5\*: Local Street (public)

\*Road 5 section is similar. Road width and presence of parking stalls varies.