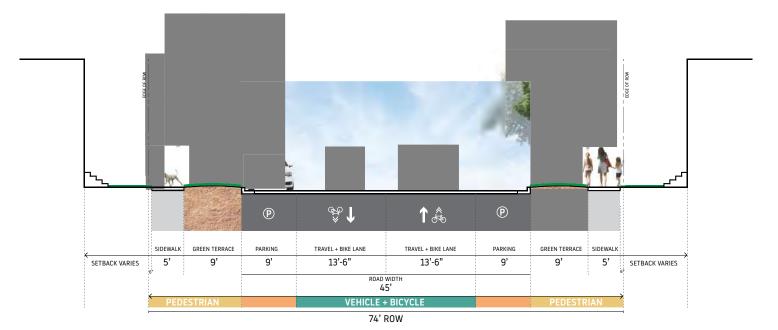

- h. Circulation and Parking Standards The circulation system shall allow for different modes of transportation. It shall provide functional and visual links between areas within the planned unit development and shall connect to existing or proposed external development. The circulation system shall provide adequate traffic capacity, and promote safe and efficient mobility for pedestrian and bicycles throughout the planned unit development. Roadway sections are depicted in Exhibits 6.1, 6.2, and 6.3.
  - i. Pedestrian Circulation Pedestrian circulation should minimize pedestrianvehicle conflicts.
    - 1. Sidewalks shall connect all dwelling entrances and entrances to commercial or mixed-use buildings to the adjacent public sidewalk.
    - 2. Sidewalks shall comply with applicable requirements of the Americans with Disabilities Act.
    - 3. Crosswalks shall be clearly marked with contrasting paving materials or striping and may include other traffic calming measures.
  - ii. **Bicycle Circulation** Bicycle circulation shall be accommodated on collector streets and/or multiuse paths. Facilities for bicycle travel may include off-street bicycle paths (generally shared with pedestrians and other non-motorized users) and separate, striped, 4-foot bicycle lanes on streets. If a bicycle lane is combined with a lane for parking, the combined width shall be a minimum of 13.5 feet. Bicycle parking shall be provided for all multifamily buildings as well as the private community building and recreation space.
  - iii. **Motor Vehicle Circulation** Motor vehicle circulation shall be designed to minimize conflicts with pedestrians and bicycles. Traffic calming measures are encouraged to slow traffic speeds.
- i. **Street Hierarchy** The design intent of the street hierarchy and cross section design within the Traditional Neighborhood Development is illustrated in **Exhibits 6.1, 6.2, and 6.3**, and shall be classified as follows:
  - i. Collector (public) Collector streets provide regional access to neighborhood as part of the City's major street network. Individual driveways are not permitted to directly access collector streets. South 5th Avenue and East Lake Vista Boulevard are designated as collector streets within this planned unit development.
  - ii. Subcollector (public) Subcollector streets provide primary access to residential, commercial and mixed-use areas of the planned unit development. Only consolidated and shared driveways for multifamily and mixed-use parking facilities may directly access subcollector streets. Additional parking is provided within buildings or lots to the side or rear of buildings. Breakwater Boulevard is designated a subcollector street.
  - iii. **Local Street (public)** Local streets provide primary access to individual properties (although vehicular access to off-street parking is limited to alleys). Ironwood Drive, Basswood Drive, Tamarack Drive, Balsam Drive, Magnolia Drive, Elderberry Drive, and Baneberry Place are designated as public local streets.
  - iv. **Local Street (private)** Cypress Place and Bergamot Court are designated as private local streets.
  - v. **Alley (private)** These streets provide access to residential properties where the streets are designed with a narrow width to provide limited on-street parking. Alleys

## **ROAD 1: Subcollector (public)**

## ROAD 3, 5\*: Local Street (public)

\*Road 5 section is similar. Road width and presence of parking stalls varies.