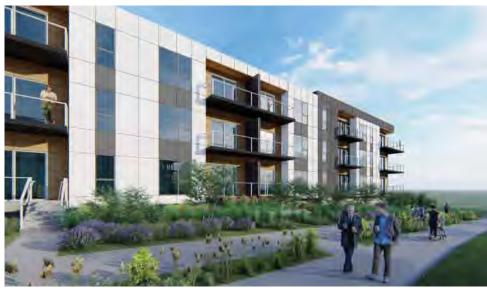

Staff have concerns for the presentation of the south building along E. Lake Vista Boulevard as this is a visually-prominent building at one of the major entrances to this premier development and to Bender and Lake Vista parks (at the intersection with S. Breakwater Boulevard). Per the PUD, "[h]igh quality materials shall take precedence on facades that face main roadways or any other frontages that will be in direct contact with the public realm." While the renderings do not necessarily match the elevations, the south façade appears more flat than what the reality of the design may be. It is recommended that the applicant considers wrap-around or relocated balconies on the southeast corner. Of perhaps greater concern is the proposal for a 13' - 2" tall aluminum screen wall less than 5 feet from the property line and public sidewalk. While the screening of parking areas is a requirement and decorative means to do so is encouraged, the height of the proposed screen is taller than what would be allowed for regular fencing and screening in residential developments. In fact, the proposed screen is taller than what is allowed for nonresidential fencing (10 feet), and in some cases is taller than screen walls used for loading dock screens in industrial areas. Staff recommend a decorative screen wall/fence that is no taller than approximately four (4) feet unless otherwise determined by the Plan Commission. Current elevations show a wave pattern in the proposed aluminum vertical elements. Artistic or decorative elements should be integrated into and part of the screen to complement the development. The screen should also be detached from the building itself and be set back to allow for more landscaping elements along the public sidewalk. The architect should consider design options to the south and southwest building perspectives to account for this preeminent gateway location.