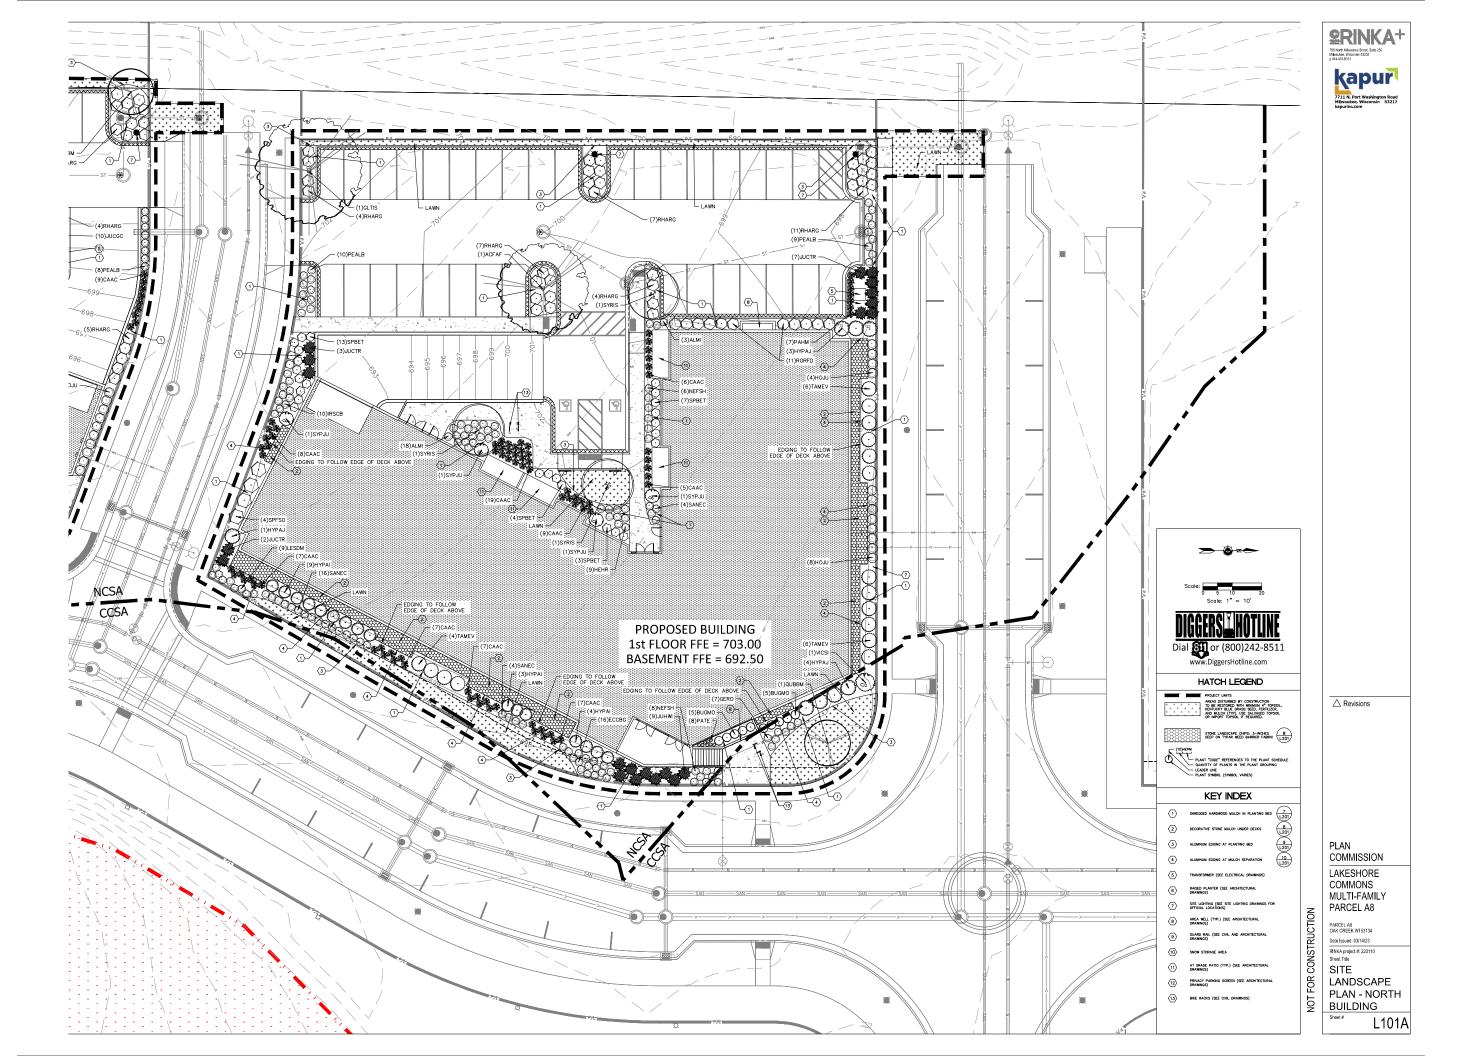

#### 4. Landscaping Standards

a. For each phase of development, detailed landscaping plans showing location, types and initial plant sizes of all evergreens, deciduous trees and shrubs, and other landscape features such as statuary, art forms, water fountains, retaining walls, etc., shall be submitted to the Plan Commission for approval prior to the issuance of a building permit. Said landscape plans shall be in conformance with the overall master site landscape plan approved for the PUD March 22, 2022.

Exterior building materials are described in the PUD as high-quality and accent (see Exhibit 7.2), with requirements for where each can be located on the multifamily residential buildings. Although both buildings will be utilizing the same materials – fiber cement panels in various shades, windows, sliding glass doors, metal balconies/screens - the locations of the materials on each building are important for meeting the requirements of the PUD and the goals for aesthetics in the public realm.