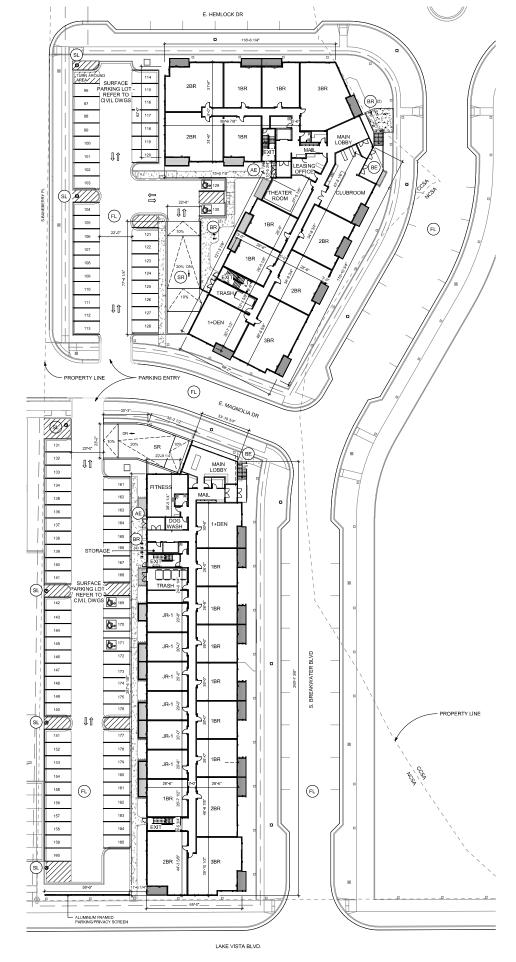

Phase 1 of Lakeshore Commons includes public infrastructure, multiple housing types, and associated amenities. Both of the proposed multifamily residential buildings are located in the southwest portion of Phase 1. The north building contains 57 total units in three (4) stories; interior lobby, leasing office, clubroom, theater room, clubroom, and mail room on the first floor; and a rooftop balcony. The south building contains 77 units in four (4) stories; interior lobby, mail room, dog wash, and fitness center on the first floor. Each building includes a single story of underground parking, and details for the total units by bedroom can be found in the table below.

#### Total Units by Bedroom

|       | Junior 1-BR | 1-BR | 1 BR + den | 2-BR | 2BR + den | 3-BR |
|-------|-------------|------|------------|------|-----------|------|
| North | 0           | 23   | 4          | 19   | 3         | 8    |
| South | 24          | 31   | 4          | 11   | 0         | 7    |
| TOTAL | 24          | 54   | 8          | 30   | 3         | 15   |

Exterior building materials are described in the PUD as high-quality and accent (see Exhibit 7.2), with requirements for where each can be located on the multifamily residential buildings. Although both buildings will be utilizing the same materials – fiber cement panels in various shades, windows, sliding glass doors, metal balconies/screens - the locations of the materials on each building are important for meeting the requirements of the PUD and the goals for aesthetics in the public realm.

Staff have concerns for the presentation of the south building along E. Lake Vista Boulevard as this is a visually-prominent building at one of the major entrances to this premier development and to Bender and Lake Vista parks (at the intersection with S. Breakwater Boulevard). Per the PUD, "[h]igh quality materials shall take precedence on facades that face main roadways or any other frontages that will be in direct contact with the public realm." While the renderings do not necessarily match the elevations, the south façade appears more flat than what the reality of the design may be. It is recommended that the applicant considers wrap-around or relocated balconies on the southeast corner. Of perhaps greater concern is the proposal for a 13' - 2" tall aluminum screen wall less than 5 feet from the property line and public sidewalk. While the screening of parking areas is a requirement and decorative means to do so is encouraged, the height of the proposed screen is taller than what would be allowed for regular fencing and screening in residential developments. In fact, the proposed screen is taller than what is allowed for nonresidential fencing (10 feet), and in some cases is taller than screen walls used for loading dock screens in industrial areas. Staff recommend a decorative screen wall/fence that is no taller than approximately four (4) feet unless otherwise determined by the Plan Commission. Current elevations show a wave pattern in the proposed aluminum vertical elements. Artistic or decorative elements should be integrated into and part of the screen to complement the development. The screen should also be detached from the building itself and be set back to allow for more landscaping elements along the public sidewalk. The architect should consider design options to the south and southwest building perspectives to account for this preeminent gateway location.

**SUBJECT:** Project Narrative

We are excited to submit for Plan Commission review the A8 Apartment buildings (yet to be formally named) for plan commission review. These apartments represent the third and fourth multi-family apartments that will be located within phase 1 of the development. The project submission consists of two multi-family buildings. The north building is a 4-story above grade, one story below grade building with 57 apartment units. The south building is a 4-story above grade, one story below grade building with 75 apartment units. Combined, both buildings have a total parking count of 185 stalls. Both buildings have internal trash and recycling areas and there will be no exterior storage.

Both multi-family buildings are located south-west of the previously approved A9 apartments buildings and have excellent views of Lake Michigan to the east. The buildings contain several amenities including a clubhouse, car wash station, dedicated parking, and a fitness center. The buildings use materials which follow the PUD and coordinate with other residential development types throughout the site. We have building and site plans along with landscape and site lighting available for review. Signage for the building will follow at a later date.