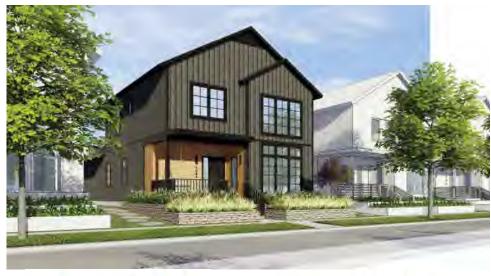

Exterior building materials are described in the PUD as high-quality and accent (see Exhibit 7.2), with requirements for where each can be located on the multifamily residential buildings. Although both buildings will be utilizing the same materials – fiber cement panels in various shades, windows, sliding glass doors, metal balconies/screens - the locations of the materials on each building are important for meeting the requirements of the PUD and the goals for aesthetics in the public realm.

Staff have concerns for the presentation of the south building along E. Lake Vista Boulevard as this is a visually-prominent building at one of the major entrances to this premier development and to Bender and Lake Vista parks (at the intersection with S. Breakwater Boulevard). Per the PUD, "[h]igh quality materials shall take precedence on facades that face main roadways or any other frontages that will be in direct contact with the public realm." While the renderings do not necessarily match the elevations, the south façade appears more flat than what the reality of the design may be. It is recommended that the applicant considers wrap-around or relocated balconies on the southeast corner. Of perhaps greater concern is the proposal for a 13' - 2" tall aluminum screen wall less than 5 feet from the property line and public sidewalk. While the screening of parking areas is a requirement and decorative means to do so is encouraged, the height of the proposed screen is taller than what would be allowed for regular fencing and screening in residential developments. In fact, the proposed screen is taller than what is allowed for nonresidential fencing (10 feet), and in some cases is taller than screen walls used for loading dock screens in industrial areas. Staff recommend a decorative screen wall/fence that is no taller than approximately four (4) feet unless otherwise determined by the Plan Commission. Current elevations show a wave pattern in the proposed aluminum vertical elements. Artistic or decorative elements should be integrated into and part of the screen to complement the development. The screen should also be detached from the building itself and be set back to allow for more landscaping elements along the public sidewalk. The architect should consider design options to the south and southwest building perspectives to account for this preeminent gateway location.

#### 3. Architectural Standards

- a. Materials: Materiality is a critical component within the architecture of Lakeshore Commons. The following guidelines describe levels of quality and general locations of building materials. The exterior materials, and their colors, shall be complementary to each other for a cohesive and refined aesthetic. The use of high quality and durable building materials shall be used on all facades. The use of sustainable building materials is strongly encouraged. Materials examples are illustrated in Exhibits 7.1 and 7.2.
  - i. Single Family Homes, Multifamily Villas, and Townhomes (Exhibit 7.1) Examples of high-quality materials shall include:

ii. **Multi Family Buildings and Clubhouse (Exhibit 7.2)** - Examples of high-quality materials shall include:

Stone, Brick, Burnished Block, Commercial grade architectural metal panel, Wood, Fiber cement plank or panel, Stucco, Photovoltaic systems, engineered wood systems, Phenolic cladding system, Corrugated metal paneling, Wood look aluminum metal plank system. Board-formed/textured/decorative concrete shall be allowed for foundations only as part of plans approved by the Plan Commission.

- iii. **Locations of High-Quality materials:** High quality materials shall take precedence on facades that face main roadways or any other frontages that will be in direct contact with the public realm.
- iv. Accent Materials: Accent materials are defined as high quality materials that shall not make up the primary composition of a façade. They selectively highlight architectural features and are intended to harmonize within the overall design expression.