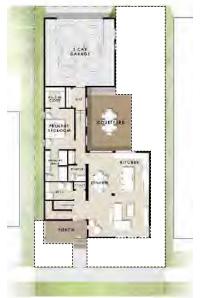

Phase 1 of Lakeshore Commons includes public infrastructure, multiple housing types, and associated amenities. Both of the proposed multifamily residential buildings are located in the southwest portion of Phase 1. The north building contains 57 total units in three (4) stories; interior lobby, leasing office, clubroom, theater room, clubroom, and mail room on the first floor; and a rooftop balcony. The south building contains 77 units in four (4) stories; interior lobby, mail room, dog wash, and fitness center on the first floor. Each building includes a single story of underground parking, and details for the total units by bedroom can be found in the table below.

PC-02 LEVEL 2 - 4 FLOOR PLANS - OVERALL ROOF PLAN

PC-03 NORTH BUILDING ELEVATIONS

PC-04 SOUTH BUILDING ELEVATIONS

PC-05 SOUTH BUILDING ELEVATIONS

PC-06 TYPICAL UNIT TYPES

PC-07 NORTH BUILDING ENTRY RENDERING

3

KEY PLAN

PC-05

5 UNIT D4 - FLOOR PLAN

4 UNIT C1 - FLOOR PLAN

NORTH BUILDING ENTRY RENDERING

NORTH BUILDING SOUTH END RENDERING

SOUTH BUILDING GATEWAY RENDERING