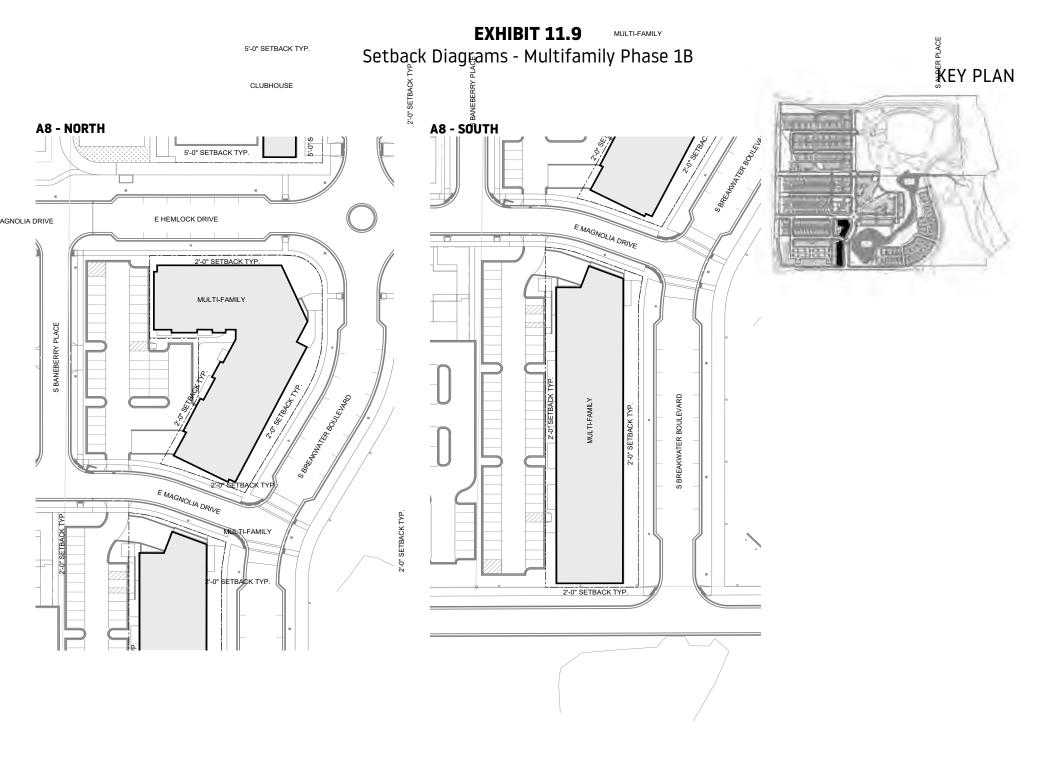

# **CLUBHOUSE** S BREAKWATER BOULEVARD 0000000 CLUBHOUSE 5'-0" SETBACK TYP. E HEMLOCK DRIVE

MULTI-FAMILY

S BANEBERRY P

WOUNTY WON'S TO BE STANDARD S SHANEBERRY P

**EXHIBIT 11.8**Setback Diagrams - Multifamily Phase 1A