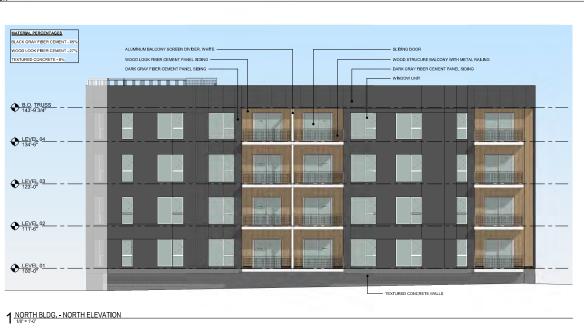

Exterior building materials are described in the PUD as high-quality and accent (see Exhibit 7.2), with requirements for where each can be located on the multifamily residential buildings. Although both buildings will be utilizing the same materials – fiber cement panels in various shades, windows, sliding glass doors, metal balconies/screens - the locations of the materials on each building are important for meeting the requirements of the PUD and the goals for aesthetics in the public realm.

ii. **Multi Family Buildings and Clubhouse (Exhibit 7.2)** - Examples of high-quality materials shall include:

Stone, Brick, Burnished Block, Commercial grade architectural metal panel, Wood, Fiber cement plank or panel, Stucco, Photovoltaic systems, engineered wood systems, Phenolic cladding system, Corrugated metal paneling, Wood look aluminum metal plank system. Board-formed/textured/decorative concrete shall be allowed for foundations only as part of plans approved by the Plan Commission.

#### **Examples of recommended Accent materials include:**

• Exposed concrete (variety of colors and textures are acceptable)

- Fritted glazing (variety of patterns are acceptable)
- Translucent Materials (variety of styles are acceptable)
- Corrugated Metal Panel
- Metal and/or vinyl trim and fascia
- v. **Material examples** Example images of acceptable materials are depicted on **Exhibits 7.1 and 7.2.** Material examples and requirements stated above shall apply to all proposed building typologies within Lakeshore Commons.
- b. Building Façade Composition Buildings at Lakeshore Commons are intended to harmonize with each other and create a uniform and understandable design identity without limiting building style and expression. The community experience is enhanced with visually interesting building facades. All building typologies and facades shall demonstrate a timeless design aesthetic.
- c. **Scale:** A building's composition shall include a hierarchy and variety of elements such as entries, windows, roof elements, structural bays, etc., all of which create neighborhood identity. These elements shall work in harmony with building height and massing emphasizing character and pedestrian comfort.
- d. **Height:** In order to achieve a dense urban character, building heights within Lakeshore Commons shall be maximized following their building. Proposed buildings shall follow the guidelines set forth in the Traditional Neighborhood Development document.
- e. **Depth:** Buildings shall utilize techniques to avoid flat façade treatments. Visually capturing layering and depth includes intentional design and material approaches with windows, roof extensions, and various other façade expressions.
- f. **Glass**: Glazing is an important component in a building's design. Appropriate glazing amounts enhance interior living conditions with natural daylight, outside views, and better air flow depending on window types. All of these components contribute to the health and wellness of all residents. Glazing along pedestrian corridors at the ground level shall be maximized here to promote retail engagement and street edge activation while also providing safety, allowing unobstructed views into and out of buildings.
  - Tinted glazing and Spandrel glazing should be minimized to small areas on the facades and used primarily as back of house façade treatments at service locations.
  - ii. All building typologies noted below shall meet glazing amount guidelines as stated in the Traditional Neighborhood Development document.
  - iii. Single Family structure and multifamily two- and three-unit villas glazing guidelines: Glazing locations, amounts, sizes, and window specifications shall promote the health and wellness of the residents as much as possible.
  - iv. **Multifamily structure of four or more units glazing guidelines:** Ground floor glazing amounts shall serve to activate the street front as much as possible.
  - v. **Commercial & Amenity Building Glazing Guidelines:** Commercial glazing design should be maximized at the ground level to encourage street activation and shall incorporate adequate visibility into the tenant spaces.