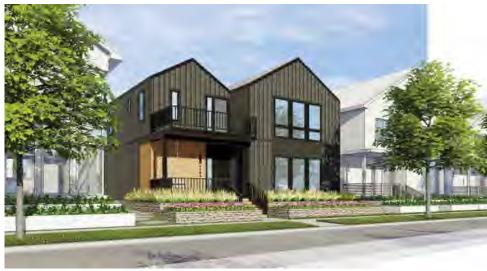

Phase 1 of Lakeshore Commons includes public infrastructure, multiple housing types, and associated amenities. Both of the proposed multifamily residential buildings are located in the southwest portion of Phase 1. The north building contains 57 total units in three (4) stories; interior lobby, leasing office, clubroom, theater room, clubroom, and mail room on the first floor; and a rooftop balcony. The south building contains 77 units in four (4) stories; interior lobby, mail room, dog wash, and fitness center on the first floor. Each building includes a single story of underground parking, and details for the total units by bedroom can be found in the table below.

Staff have concerns for the presentation of the south building along E. Lake Vista Boulevard as this is a visually-prominent building at one of the major entrances to this premier development and to Bender and Lake Vista parks (at the intersection with S. Breakwater Boulevard). Per the PUD, "[h]igh quality materials shall take precedence on facades that face main roadways or any other frontages that will be in direct contact with the public realm." While the renderings do not necessarily match the elevations, the south façade appears more flat than what the reality of the design may be. It is recommended that the applicant considers wrap-around or relocated balconies on the southeast corner. Of perhaps greater concern is the proposal for a 13' - 2" tall aluminum screen wall less than 5 feet from the property line and public sidewalk. While the screening of parking areas is a requirement and decorative means to do so is encouraged, the height of the proposed screen is taller than what would be allowed for regular fencing and screening in residential developments. In fact, the proposed screen is taller than what is allowed for nonresidential fencing (10 feet), and in some cases is taller than screen walls used for loading dock screens in industrial areas. Staff recommend a decorative screen wall/fence that is no taller than approximately four (4) feet unless otherwise determined by the Plan Commission. Current elevations show a wave pattern in the proposed aluminum vertical elements. Artistic or decorative elements should be integrated into and part of the screen to complement the development. The screen should also be detached from the building itself and be set back to allow for more landscaping elements along the public sidewalk. The architect should consider design options to the south and southwest building perspectives to account for this preeminent gateway location.