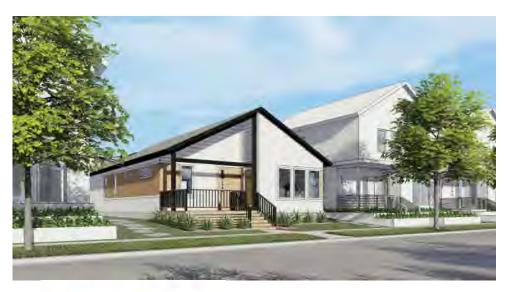

Staff have concerns for the presentation of the south building along E. Lake Vista Boulevard as this is a visually-prominent building at one of the major entrances to this premier development and to Bender and Lake Vista parks (at the intersection with S. Breakwater Boulevard). Per the PUD, "[h]igh quality materials shall take precedence on facades that face main roadways or any other frontages that will be in direct contact with the public realm." While the renderings do not necessarily match the elevations, the south façade appears more flat than what the reality of the design may be. It is recommended that the applicant considers wrap-around or relocated balconies on the southeast corner. Of perhaps greater concern is the proposal for a 13' - 2" tall aluminum screen wall less than 5 feet from the property line and public sidewalk. While the screening of parking areas is a requirement and decorative means to do so is encouraged, the height of the proposed screen is taller than what would be allowed for regular fencing and screening in residential developments. In fact, the proposed screen is taller than what is allowed for nonresidential fencing (10 feet), and in some cases is taller than screen walls used for loading dock screens in industrial areas. Staff recommend a decorative screen wall/fence that is no taller than approximately four (4) feet unless otherwise determined by the Plan Commission. Current elevations show a wave pattern in the proposed aluminum vertical elements. Artistic or decorative elements should be integrated into and part of the screen to complement the development. The screen should also be detached from the building itself and be set back to allow for more landscaping elements along the public sidewalk. The architect should consider design options to the south and southwest building perspectives to account for this preeminent gateway location.

PC-08 NORTH BUILDING SOUTH END RENDERING

PC-09 SOUTH BUILDING GATEWAY RENDERING

PC-10 SOUTH BUILDING ENTRY RENDERING

 $\bigoplus^{\tt N}$ 

CONCEPTUAL | NOT FOR CONSTRUCTION

NORTH BUILDING SITE SIZE: .96 ACRES SOUTH BUILDING SITE SIZE: 1.08 ACRES BUILDING GROSS SQUARE FOOTAGE (AGES):