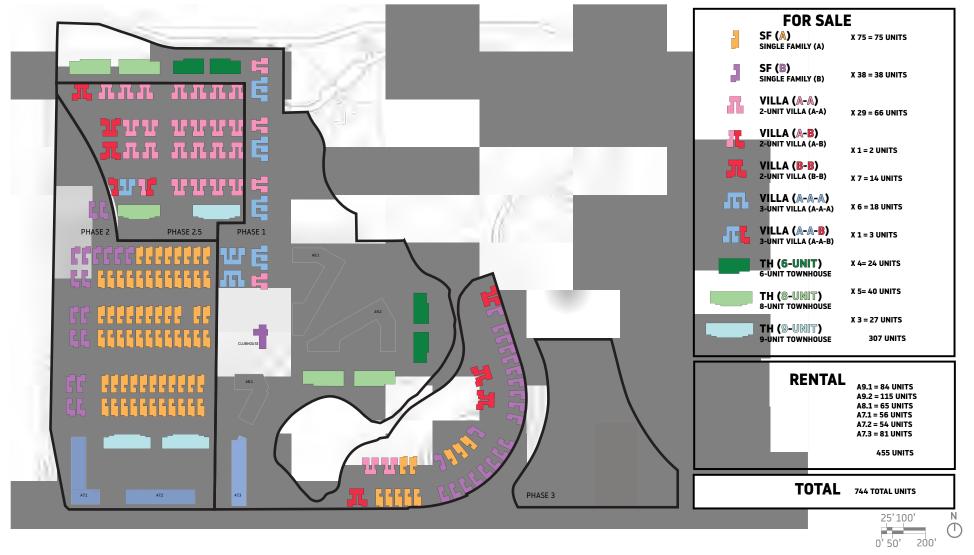

## **CLUBHOUSE**

**EXHIBIT 3**Lakeshore Commons Unit Types & Density Standards by Phase

|       |        | Net     | Single     | Single     | 2-unit | 3-unit | 6-unit    | 8-unit    | 9-unit    |             |             | Maximum dwelling   |
|-------|--------|---------|------------|------------|--------|--------|-----------|-----------|-----------|-------------|-------------|--------------------|
| Phase | Blocks | Acreage | Family "A" | Family "B" | villa  | villa  | townhouse | townhouse | townhouse | Multifamily | Total units | units per net acre |
| 1     | 1-24   | 18.9    | 10         | 20         | 38     | 18     | 12        | 16        | 0         | 358*        | 472*        | 25.0*              |
| 2     | 25-43  | 11.8    | 65         | 18         | 0      | 0      | 0         | 0         | 18        | 147*        | 248*        | 21.0*              |
| 2.5   | 44-53  | 5.5     | 0          | 0          | 54     | 3      | 0         | 8         | 9         | 0           | 74          | 13.5               |
| Ov    | erall  | 36.2    | 75         | 38         | 92     | 21     | 12        | 24        | 27        | 505*        | 794*        | 21.9*              |

<sup>\*</sup> Provides for flexibility of adding an additional residential floor, while meeting parking requirements of the development standards.

**EXHIBIT 4**Proposed Open Space & Neighborhood Amenities