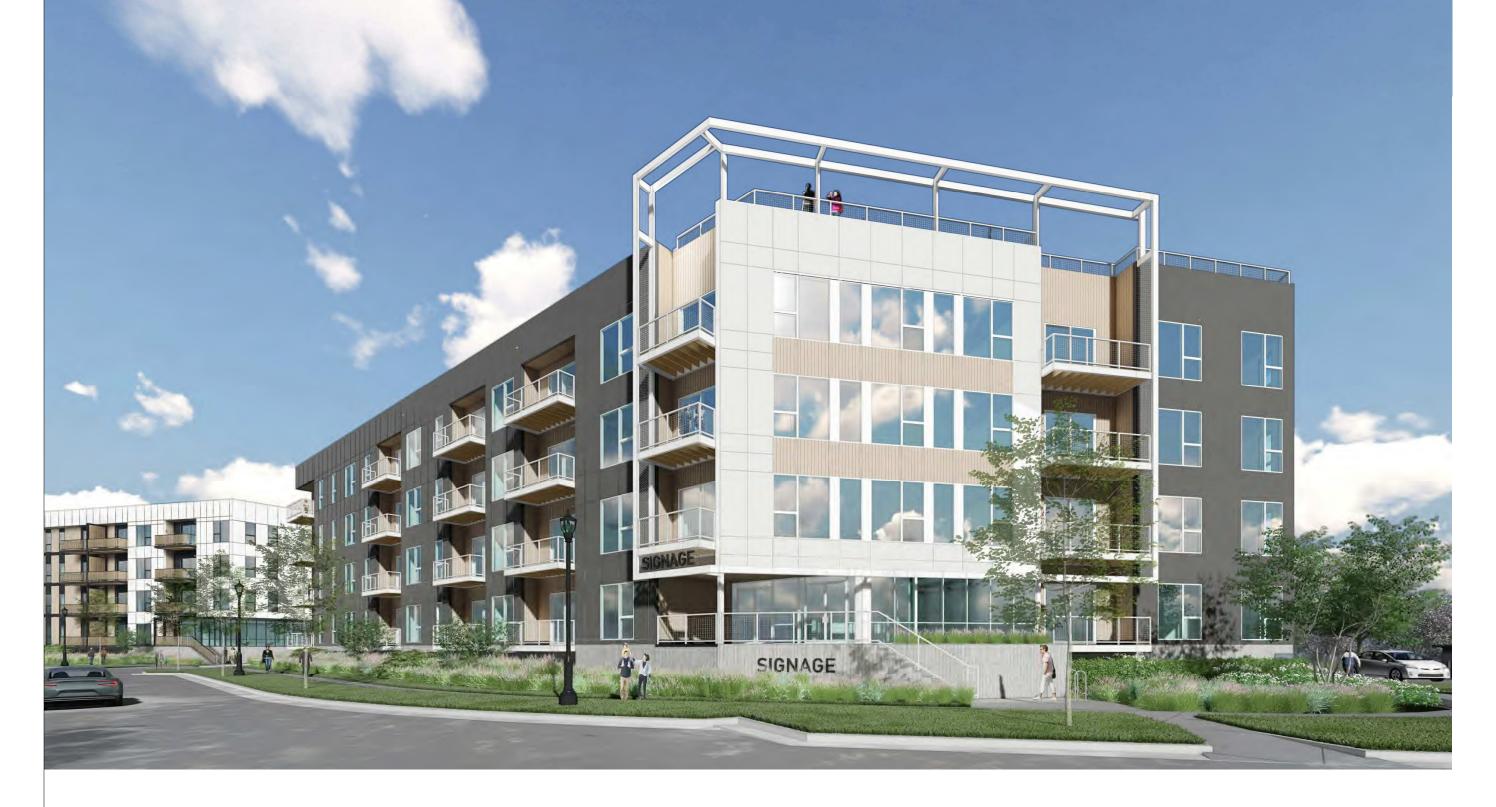

Exterior building materials are described in the PUD as high-quality and accent (see Exhibit 7.2), with requirements for where each can be located on the multifamily residential buildings. Although both buildings will be utilizing the same materials – fiber cement panels in various shades, windows, sliding glass doors, metal balconies/screens - the locations of the materials on each building are important for meeting the requirements of the PUD and the goals for aesthetics in the public realm.

Staff have concerns for the presentation of the south building along E. Lake Vista Boulevard as this is a visually-prominent building at one of the major entrances to this premier development and to Bender and Lake Vista parks (at the intersection with S. Breakwater Boulevard). Per the PUD, "[h]igh quality materials shall take precedence on facades that face main roadways or any other frontages that will be in direct contact with the public realm." While the renderings do not necessarily match the elevations, the south façade appears more flat than what the reality of the design may be. It is recommended that the applicant considers wrap-around or relocated balconies on the southeast corner. Of perhaps greater concern is the proposal for a 13' - 2" tall aluminum screen wall less than 5 feet from the property line and public sidewalk. While the screening of parking areas is a requirement and decorative means to do so is encouraged, the height of the proposed screen is taller than what would be allowed for regular fencing and screening in residential developments. In fact, the proposed screen is taller than what is allowed for nonresidential fencing (10 feet), and in some cases is taller than screen walls used for loading dock screens in industrial areas. Staff recommend a decorative screen wall/fence that is no taller than approximately four (4) feet unless otherwise determined by the Plan Commission. Current elevations show a wave pattern in the proposed aluminum vertical elements. Artistic or decorative elements should be integrated into and part of the screen to complement the development. The screen should also be detached from the building itself and be set back to allow for more landscaping elements along the public sidewalk. The architect should consider design options to the south and southwest building perspectives to account for this preeminent gateway location.

PC-08 NORTH BUILDING SOUTH END RENDERING

PC-09 SOUTH BUILDING GATEWAY RENDERING

PC-10 SOUTH BUILDING ENTRY RENDERING

 $\bigoplus^{\tt N}$ 

CONCEPTUAL | NOT FOR CONSTRUCTION

NORTH BUILDING SITE SIZE: .96 ACRES SOUTH BUILDING SITE SIZE: 1.08 ACRES BUILDING GROSS SQUARE FOOTAGE (AGES):