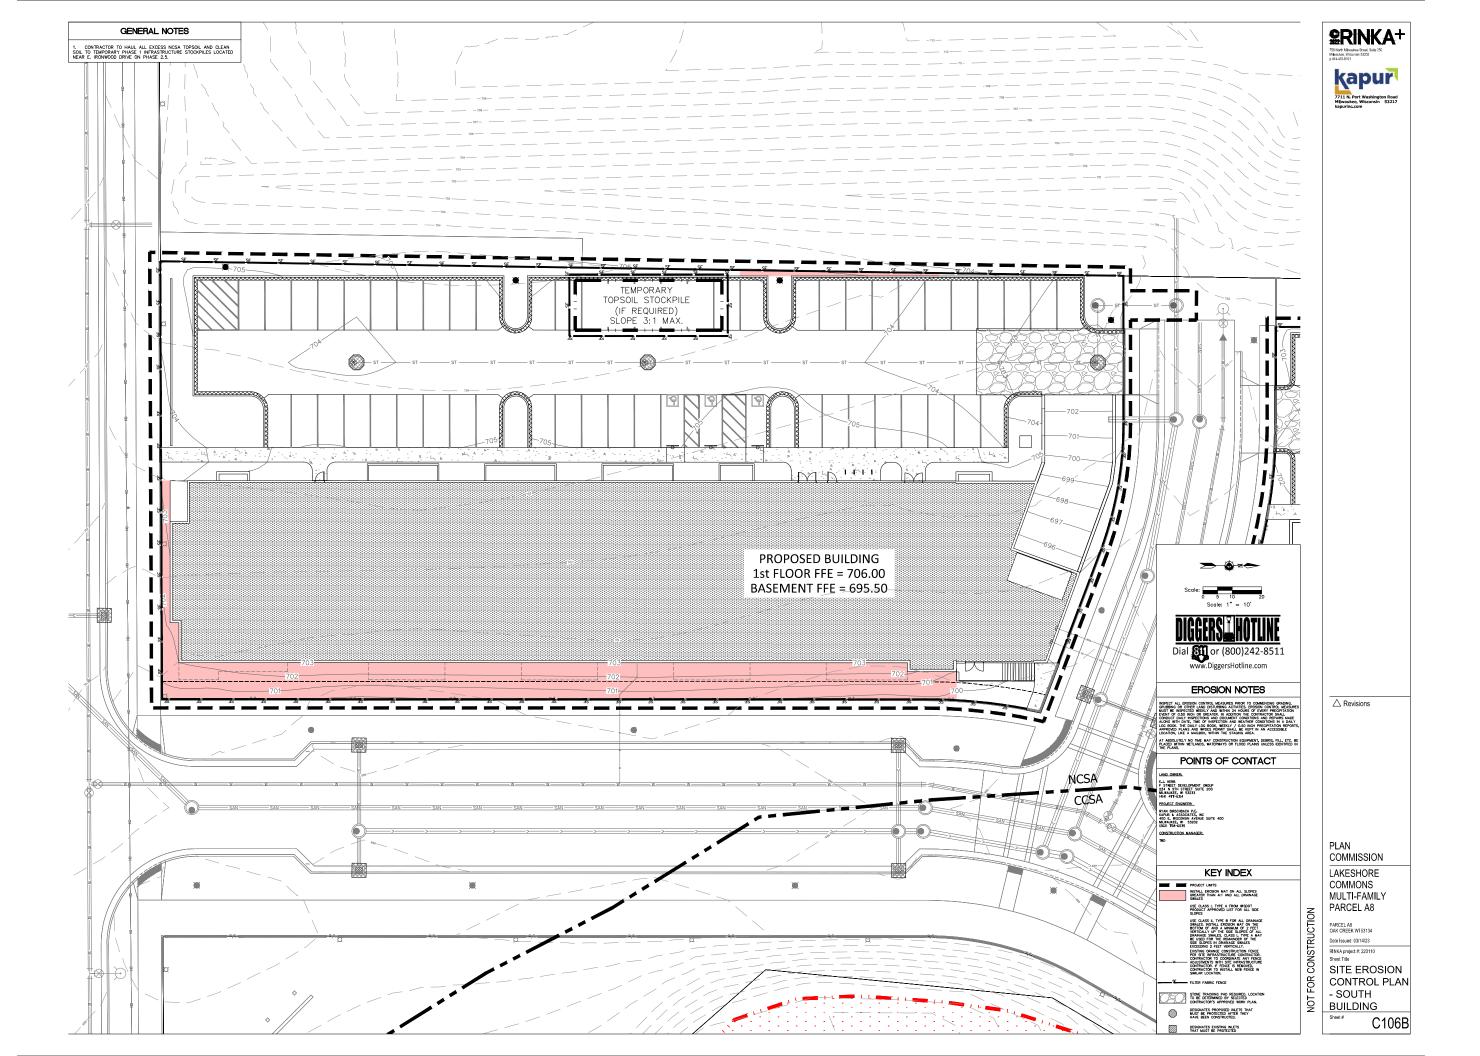

Meeting Date: April 11, 2023 Item No.: 7h

required for the north building and 108 for the south building. The concept plan as proposed provides a total of 185 dedicated stalls between the two buildings, which is just short of the minimum requirement of 188. As presented, the total of 185 dedicated stalls would equate to less than one parking stall (185) per bedroom (197). This is concerning, especially given the limited availability and seasonality of public on-street parking, the already-reduced parking ratios for this development and the inclusion of dens (which may be used as an additional bedroom) in 11 of the units.

Bicycle storage areas are identified in three (3) areas of the north underground parking structure and one (1) area of the south underground parking structure per PUD requirements. Bicycle racks at entries to the buildings are also shown. It should be noted that the PUD requires that a contingent parking plan to be provided identifying areas for future parking should actual demands exceed minimum requirements. As of writing this report, a contingent parking plan has not been provided.

Staff have concerns for the presentation of the south building along E. Lake Vista Boulevard as this is a visually-prominent building at one of the major entrances to this premier development and to Bender and Lake Vista parks (at the intersection with S. Breakwater Boulevard). Per the PUD, "[h]igh quality materials shall take precedence on facades that face main roadways or any other frontages that will be in direct contact with the public realm." While the renderings do not necessarily match the elevations, the south façade appears more flat than what the reality of the design may be. It is recommended that the applicant considers wrap-around or relocated balconies on the southeast corner. Of perhaps greater concern is the proposal for a 13' - 2" tall aluminum screen wall less than 5 feet from the property line and public sidewalk. While the screening of parking areas is a requirement and decorative means to do so is encouraged, the height of the proposed screen is taller than what would be allowed for regular fencing and screening in residential developments. In fact, the proposed screen is taller than what is allowed for nonresidential fencing (10 feet), and in some cases is taller than screen walls used for loading dock screens in industrial areas. Staff recommend a decorative screen wall/fence that is no taller than approximately four (4) feet unless otherwise determined by the Plan Commission. Current elevations show a wave pattern in the proposed aluminum vertical elements. Artistic or decorative elements should be integrated into and part of the screen to complement the development. The screen should also be detached from the building itself and be set back to allow for more landscaping elements along the public sidewalk. The architect should consider design options to the south and southwest building perspectives to account for this preeminent gateway location.