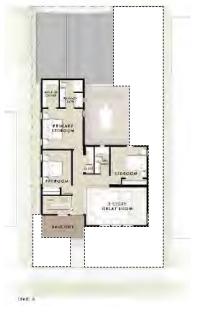

Phase 1 of Lakeshore Commons includes public infrastructure, multiple housing types, and associated amenities. Both of the proposed multifamily residential buildings are located in the southwest portion of Phase 1. The north building contains 57 total units in three (4) stories; interior lobby, leasing office, clubroom, theater room, clubroom, and mail room on the first floor; and a rooftop balcony. The south building contains 77 units in four (4) stories; interior lobby, mail room, dog wash, and fitness center on the first floor. Each building includes a single story of underground parking, and details for the total units by bedroom can be found in the table below.

#### Total Units by Bedroom

|       | Junior 1-BR | 1-BR | 1 BR + den | 2-BR | 2BR + den | 3-BR |
|-------|-------------|------|------------|------|-----------|------|
| North | 0           | 23   | 4          | 19   | 3         | 8    |
| South | 24          | 31   | 4          | 11   | 0         | 7    |
| TOTAL | 24          | 54   | 8          | 30   | 3         | 15   |