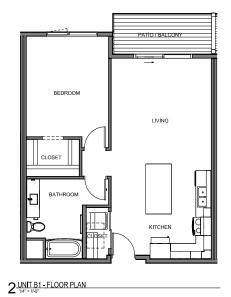

3

KEY PLAN

PC-05

5 UNIT D4 - FLOOR PLAN

4 UNIT C1 - FLOOR PLAN

NORTH BUILDING ENTRY RENDERING

NORTH BUILDING SOUTH END RENDERING

SOUTH BUILDING GATEWAY RENDERING