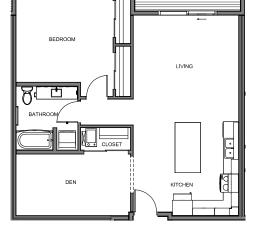

3

KEY PLAN

PC-05

5 UNIT D4 - FLOOR PLAN

4 UNIT C1 - FLOOR PLAN

NORTH BUILDING ENTRY RENDERING

NORTH BUILDING SOUTH END RENDERING

SOUTH BUILDING GATEWAY RENDERING