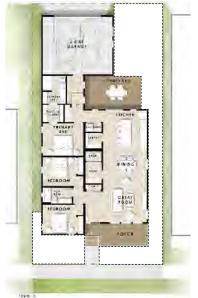

Phase 1 of Lakeshore Commons includes public infrastructure, multiple housing types, and associated amenities. Both of the proposed multifamily residential buildings are located in the southwest portion of Phase 1. The north building contains 57 total units in three (4) stories; interior lobby, leasing office, clubroom, theater room, clubroom, and mail room on the first floor; and a rooftop balcony. The south building contains 77 units in four (4) stories; interior lobby, mail room, dog wash, and fitness center on the first floor. Each building includes a single story of underground parking, and details for the total units by bedroom can be found in the table below.

#### Total Units by Bedroom

|       | Junior 1-BR | 1-BR | 1 BR + den | 2-BR | 2BR + den | 3-BR |
|-------|-------------|------|------------|------|-----------|------|
| North | 0           | 23   | 4          | 19   | 3         | 8    |
| South | 24          | 31   | 4          | 11   | 0         | 7    |
| TOTAL | 24          | 54   | 8          | 30   | 3         | 15   |

LEVELS 2-4 FLOOR PLAN

NORTH BUILDING ELEVATIONS

LAKESHORE COMMONS - PARCEL AS APARTMENTS

KEY PLAN

PC-03

6 NORTH BLDG. - SOUTH ELEVATION

MATERIAL PERCENTAGES

DARK GRAY FIBER CEMENT -

3

KEY PLAN

PC-05

5 UNIT D4 - FLOOR PLAN

4 UNIT C1 - FLOOR PLAN

NORTH BUILDING ENTRY RENDERING

NORTH BUILDING SOUTH END RENDERING

SOUTH BUILDING GATEWAY RENDERING