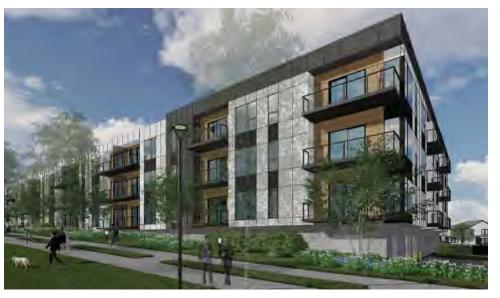

Phase 1 of Lakeshore Commons includes public infrastructure, multiple housing types, and associated amenities. Both of the proposed multifamily residential buildings are located in the southwest portion of Phase 1. The north building contains 57 total units in three (4) stories; interior lobby, leasing office, clubroom, theater room, clubroom, and mail room on the first floor; and a rooftop balcony. The south building contains 77 units in four (4) stories; interior lobby, mail room, dog wash, and fitness center on the first floor. Each building includes a single story of underground parking, and details for the total units by bedroom can be found in the table below.

Exterior building materials are described in the PUD as high-quality and accent (see Exhibit 7.2), with requirements for where each can be located on the multifamily residential buildings. Although both buildings will be utilizing the same materials – fiber cement panels in various shades, windows, sliding glass doors, metal balconies/screens - the locations of the materials on each building are important for meeting the requirements of the PUD and the goals for aesthetics in the public realm.

Staff have concerns for the presentation of the south building along E. Lake Vista Boulevard as this is a visually-prominent building at one of the major entrances to this premier development and to Bender and Lake Vista parks (at the intersection with S. Breakwater Boulevard). Per the PUD, "[h]igh quality materials shall take precedence on facades that face main roadways or any other frontages that will be in direct contact with the public realm." While the renderings do not necessarily match the elevations, the south façade appears more flat than what the reality of the design may be. It is recommended that the applicant considers wrap-around or relocated balconies on the southeast corner. Of perhaps greater concern is the proposal for a 13' - 2" tall aluminum screen wall less than 5 feet from the property line and public sidewalk. While the screening of parking areas is a requirement and decorative means to do so is encouraged, the height of the proposed screen is taller than what would be allowed for regular fencing and screening in residential developments. In fact, the proposed screen is taller than what is allowed for nonresidential fencing (10 feet), and in some cases is taller than screen walls used for loading dock screens in industrial areas. Staff recommend a decorative screen wall/fence that is no taller than approximately four (4) feet unless otherwise determined by the Plan Commission. Current elevations show a wave pattern in the proposed aluminum vertical elements. Artistic or decorative elements should be integrated into and part of the screen to complement the development. The screen should also be detached from the building itself and be set back to allow for more landscaping elements along the public sidewalk. The architect should consider design options to the south and southwest building perspectives to account for this preeminent gateway location.