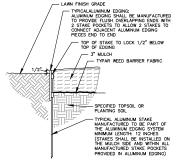

## Setback Diagrams - Single Family - Series A

SERIES A - MINIMUN 40'-0" WIDE X 90'-0" DEEP REFER TO EXHIBIT 3 FOR LOCATION OF SERIES A AND B SINGLE FAMILY AND MULTI-FAMILY VILLA HOMES REFER TO EXHIBIT 3 FOR LOCATION OF SERIES A AND B SINGLE FAMILY AND MULTI-FAMILY VILLA HOMES

**SAGE II JUNIPER I** JUNIPER II SAGE I / ROSEWOOD I BAGKS 5'-0" SETBACK 5'-0" SETBACK SETBACK 5'-0" SETBACK 5'-0" SETBACK \_ PORCH PORCH PORC PORCH PORCH BETWEEN RESIDENCES RESIDENCE 90'-0" MIN 90,-0" MIN 8.0| RADE E PERADE UPGRADE -GRADE 4'-0" SETBACK 4'-0" SETE **MULBERRY I / LAVENDER I BASIL I** 5'-0" SETBACK 5'-0" SETBACK SETBÆCK" SETBACK 5'-05'-SEFETBACK 5'-0" SETELARETBACK

#### **GARAGES:**

**GRAPHITE III** 

STANDARD (2) CAR - 25'-0" WIDE (SERIES A & B)
UPGRADE (2.5) CAR - 29'-0" WIDE (SERIES A & B)

**UPGRADE (3) CAR - UP TO 37'-0" WIDE (SERIES B)** 

Setback Diagrams - Multi-Family Villa Homes - Series A&B

SERIES A - MINIMUM 40'-0" WIDE X 90'-0" DEEP SERIES B - MINIMUM 45'-0" WIDE X 90'-0" DEEP

ALL MULTIFAMILY VILLA HOMES ARE SAME TYPES AS SINGLE FAMILY HOMES. BELOW ARE EXAMPLES OF 2-3 SINGLE FAMILIY HOMES ATTACHED VIA GARAGE STRUCTURES. REFER TO EXHIBIT 3 FOR LOCATION OF SERIES A AND B SINGLE FAMILY AND MULTI-FAMILY VILLA HOMES