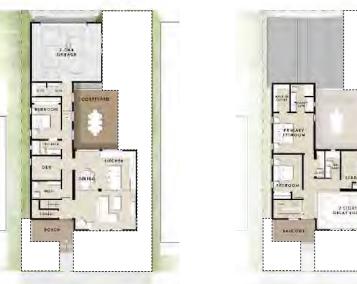

Phase 1 of Lakeshore Commons includes public infrastructure, multiple housing types, and associated amenities. Both of the proposed multifamily residential buildings are located in the southwest portion of Phase 1. The north building contains 57 total units in three (4) stories; interior lobby, leasing office, clubroom, theater room, clubroom, and mail room on the first floor; and a rooftop balcony. The south building contains 77 units in four (4) stories; interior lobby, mail room, dog wash, and fitness center on the first floor. Each building includes a single story of underground parking, and details for the total units by bedroom can be found in the table below.

#### Total Units by Bedroom

|       | Junior 1-BR | 1-BR | 1 BR + den | 2-BR | 2BR + den | 3-BR |
|-------|-------------|------|------------|------|-----------|------|
| North | 0           | 23   | 4          | 19   | 3         | 8    |
| South | 24          | 31   | 4          | 11   | 0         | 7    |
| TOTAL | 24          | 54   | 8          | 30   | 3         | 15   |

3

KEY PLAN

PC-05

5 UNIT D4 - FLOOR PLAN

4 UNIT C1 - FLOOR PLAN

NORTH BUILDING ENTRY RENDERING

NORTH BUILDING SOUTH END RENDERING

SOUTH BUILDING GATEWAY RENDERING