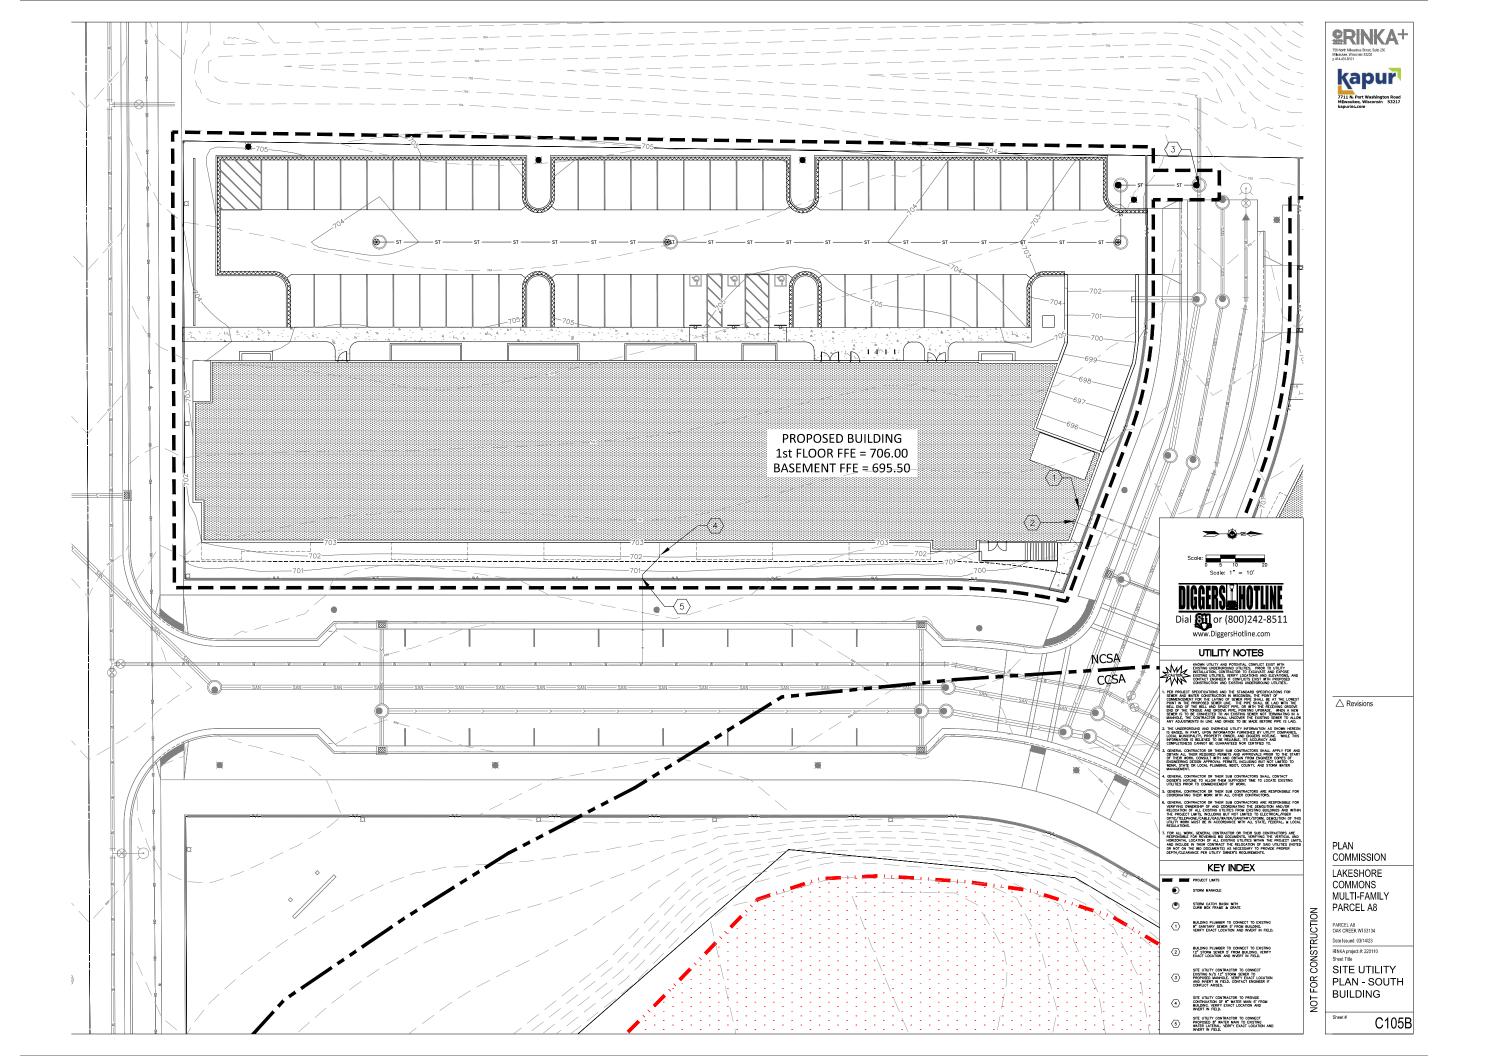

Phase 1 of Lakeshore Commons includes public infrastructure, multiple housing types, and associated amenities. Both of the proposed multifamily residential buildings are located in the southwest portion of Phase 1. The north building contains 57 total units in three (4) stories; interior lobby, leasing office, clubroom, theater room, clubroom, and mail room on the first floor; and a rooftop balcony. The south building contains 77 units in four (4) stories; interior lobby, mail room, dog wash, and fitness center on the first floor. Each building includes a single story of underground parking, and details for the total units by bedroom can be found in the table below.

It appears from the plans that the A8.1 and A7.3 buildings as proposed meet the dimensional standards for the TND PUD.

Parking is provided in a single level of underground parking for each building (45 for the north building, 50 for the south building) and in surface lots (35 for the north building, 55 for the south building). On-street parking along the public rights-of-way (S. Breakwater Boulevard and E. Hemlock Dr.) are not included in the surface parking totals. Minimum parking requirements for multifamily buildings containing more than four (4) units are 1.4 dedicated stalls per unit. Therefore, a total of 80 parking stalls, including garage spaces, is

Bicycle storage areas are identified in three (3) areas of the north underground parking structure and one (1) area of the south underground parking structure per PUD requirements. Bicycle racks at entries to the buildings are also shown. It should be noted that the PUD requires that a contingent parking plan to be provided identifying areas for future parking should actual demands exceed minimum requirements. As of writing this report, a contingent parking plan has not been provided.