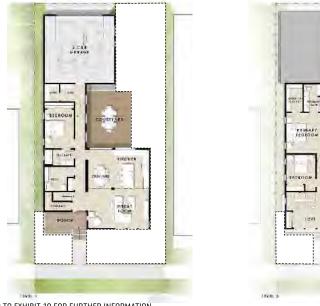

Phase 1 of Lakeshore Commons includes public infrastructure, multiple housing types, and associated amenities. Both of the proposed multifamily residential buildings are located in the southwest portion of Phase 1. The north building contains 57 total units in three (4) stories; interior lobby, leasing office, clubroom, theater room, clubroom, and mail room on the first floor; and a rooftop balcony. The south building contains 77 units in four (4) stories; interior lobby, mail room, dog wash, and fitness center on the first floor. Each building includes a single story of underground parking, and details for the total units by bedroom can be found in the table below.

#### Total Units by Bedroom

|       | Junior 1-BR | 1-BR | 1 BR + den | 2-BR | 2BR + den | 3-BR |
|-------|-------------|------|------------|------|-----------|------|
| North | 0           | 23   | 4          | 19   | 3         | 8    |
| South | 24          | 31   | 4          | 11   | 0         | 7    |
| TOTAL | 24          | 54   | 8          | 30   | 3         | 15   |

PC-02 LEVEL 2 - 4 FLOOR PLANS - OVERALL ROOF PLAN

PC-03 NORTH BUILDING ELEVATIONS

PC-04 SOUTH BUILDING ELEVATIONS

PC-05 SOUTH BUILDING ELEVATIONS

PC-06 TYPICAL UNIT TYPES

PC-07 NORTH BUILDING ENTRY RENDERING

LEVELS 2-4 FLOOR PLAN

NORTH BUILDING ELEVATIONS

LAKESHORE COMMONS - PARCEL AS APARTMENTS

KEY PLAN

PC-03

6 NORTH BLDG. - SOUTH ELEVATION

MATERIAL PERCENTAGES

DARK GRAY FIBER CEMENT -

3

KEY PLAN

PC-05

5 UNIT D4 - FLOOR PLAN

4 UNIT C1 - FLOOR PLAN

NORTH BUILDING ENTRY RENDERING

NORTH BUILDING SOUTH END RENDERING

SOUTH BUILDING GATEWAY RENDERING