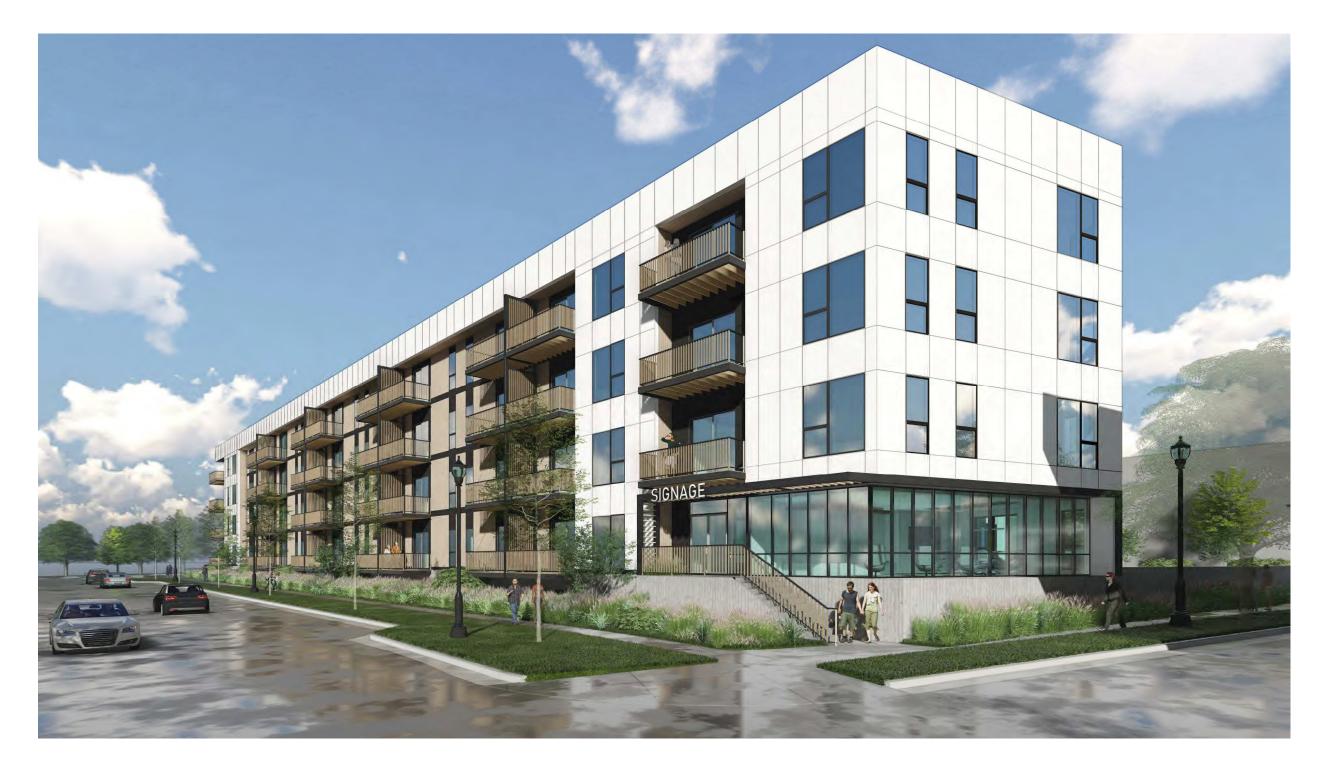

Phase 1 of Lakeshore Commons includes public infrastructure, multiple housing types, and associated amenities. Both of the proposed multifamily residential buildings are located in the southwest portion of Phase 1. The north building contains 57 total units in three (4) stories; interior lobby, leasing office, clubroom, theater room, clubroom, and mail room on the first floor; and a rooftop balcony. The south building contains 77 units in four (4) stories; interior lobby, mail room, dog wash, and fitness center on the first floor. Each building includes a single story of underground parking, and details for the total units by bedroom can be found in the table below.

Exterior building materials are described in the PUD as high-quality and accent (see Exhibit 7.2), with requirements for where each can be located on the multifamily residential buildings. Although both buildings will be utilizing the same materials – fiber cement panels in various shades, windows, sliding glass doors, metal balconies/screens - the locations of the materials on each building are important for meeting the requirements of the PUD and the goals for aesthetics in the public realm.

Staff have concerns for the presentation of the south building along E. Lake Vista Boulevard as this is a visually-prominent building at one of the major entrances to this premier development and to Bender and Lake Vista parks (at the intersection with S. Breakwater Boulevard). Per the PUD, "[h]igh quality materials shall take precedence on facades that face main roadways or any other frontages that will be in direct contact with the public realm." While the renderings do not necessarily match the elevations, the south façade appears more flat than what the reality of the design may be. It is recommended that the applicant considers wrap-around or relocated balconies on the southeast corner. Of perhaps greater concern is the proposal for a 13' - 2" tall aluminum screen wall less than 5 feet from the property line and public sidewalk. While the screening of parking areas is a requirement and decorative means to do so is encouraged, the height of the proposed screen is taller than what would be allowed for regular fencing and screening in residential developments. In fact, the proposed screen is taller than what is allowed for nonresidential fencing (10 feet), and in some cases is taller than screen walls used for loading dock screens in industrial areas. Staff recommend a decorative screen wall/fence that is no taller than approximately four (4) feet unless otherwise determined by the Plan Commission. Current elevations show a wave pattern in the proposed aluminum vertical elements. Artistic or decorative elements should be integrated into and part of the screen to complement the development. The screen should also be detached from the building itself and be set back to allow for more landscaping elements along the public sidewalk. The architect should consider design options to the south and southwest building perspectives to account for this preeminent gateway location.

Signs for the buildings, ground/monument or otherwise, are currently in the design phase. A Master Sign Plan for the development to include these signs is forthcoming for Plan Commission review at a later date. Locations for signs and future/optional structures in these plans are placeholders only.