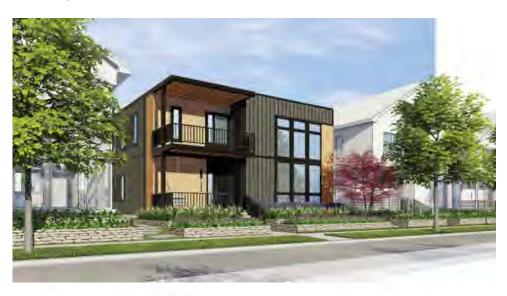

Phase 1 of Lakeshore Commons includes public infrastructure, multiple housing types, and associated amenities. Both of the proposed multifamily residential buildings are located in the southwest portion of Phase 1. The north building contains 57 total units in three (4) stories; interior lobby, leasing office, clubroom, theater room, clubroom, and mail room on the first floor; and a rooftop balcony. The south building contains 77 units in four (4) stories; interior lobby, mail room, dog wash, and fitness center on the first floor. Each building includes a single story of underground parking, and details for the total units by bedroom can be found in the table below.

Staff have concerns for the presentation of the south building along E. Lake Vista Boulevard as this is a visually-prominent building at one of the major entrances to this premier development and to Bender and Lake Vista parks (at the intersection with S. Breakwater Boulevard). Per the PUD, "[h]igh quality materials shall take precedence on facades that face main roadways or any other frontages that will be in direct contact with the public realm." While the renderings do not necessarily match the elevations, the south façade appears more flat than what the reality of the design may be. It is recommended that the applicant considers wrap-around or relocated balconies on the southeast corner. Of perhaps greater concern is the proposal for a 13' - 2" tall aluminum screen wall less than 5 feet from the property line and public sidewalk. While the screening of parking areas is a requirement and decorative means to do so is encouraged, the height of the proposed screen is taller than what would be allowed for regular fencing and screening in residential developments. In fact, the proposed screen is taller than what is allowed for nonresidential fencing (10 feet), and in some cases is taller than screen walls used for loading dock screens in industrial areas. Staff recommend a decorative screen wall/fence that is no taller than approximately four (4) feet unless otherwise determined by the Plan Commission. Current elevations show a wave pattern in the proposed aluminum vertical elements. Artistic or decorative elements should be integrated into and part of the screen to complement the development. The screen should also be detached from the building itself and be set back to allow for more landscaping elements along the public sidewalk. The architect should consider design options to the south and southwest building perspectives to account for this preeminent gateway location.

PC-08 NORTH BUILDING SOUTH END RENDERING

PC-09 SOUTH BUILDING GATEWAY RENDERING

PC-10 SOUTH BUILDING ENTRY RENDERING

 $\bigoplus^{\tt N}$ 

CONCEPTUAL | NOT FOR CONSTRUCTION

NORTH BUILDING SITE SIZE: .96 ACRES SOUTH BUILDING SITE SIZE: 1.08 ACRES BUILDING GROSS SQUARE FOOTAGE (AGES):