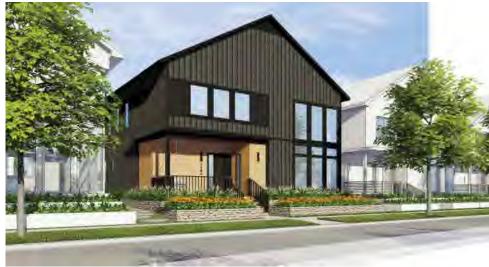

PC-08 NORTH BUILDING SOUTH END RENDERING

PC-09 SOUTH BUILDING GATEWAY RENDERING

PC-10 SOUTH BUILDING ENTRY RENDERING

 $\bigoplus^{\tt N}$ 

CONCEPTUAL | NOT FOR CONSTRUCTION

NORTH BUILDING SITE SIZE: .96 ACRES SOUTH BUILDING SITE SIZE: 1.08 ACRES BUILDING GROSS SQUARE FOOTAGE (AGES):

LEVELS 2-4 FLOOR PLAN

NORTH BUILDING ELEVATIONS

LAKESHORE COMMONS - PARCEL AS APARTMENTS

KEY PLAN

PC-03

6 NORTH BLDG. - SOUTH ELEVATION

MATERIAL PERCENTAGES

DARK GRAY FIBER CEMENT -