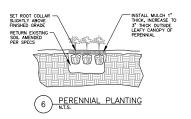

#### 4. Landscaping Standards

a. For each phase of development, detailed landscaping plans showing location, types and initial plant sizes of all evergreens, deciduous trees and shrubs, and other landscape features such as statuary, art forms, water fountains, retaining walls, etc., shall be submitted to the Plan Commission for approval prior to the issuance of a building permit. Said landscape plans shall be in conformance with the overall master site landscape plan approved for the PUD March 22, 2022.