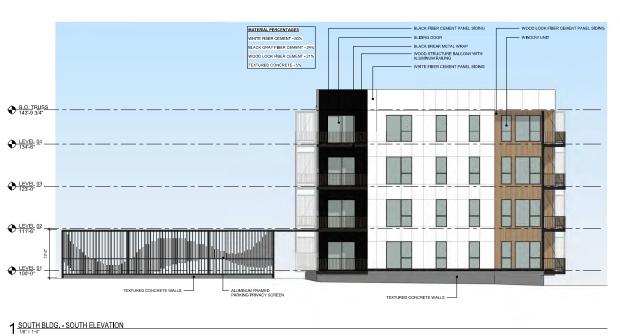

Exterior building materials are described in the PUD as high-quality and accent (see Exhibit 7.2), with requirements for where each can be located on the multifamily residential buildings. Although both buildings will be utilizing the same materials – fiber cement panels in various shades, windows, sliding glass doors, metal balconies/screens - the locations of the materials on each building are important for meeting the requirements of the PUD and the goals for aesthetics in the public realm.

Staff have concerns for the presentation of the south building along E. Lake Vista Boulevard as this is a visually-prominent building at one of the major entrances to this premier development and to Bender and Lake Vista parks (at the intersection with S. Breakwater Boulevard). Per the PUD, "[h]igh quality materials shall take precedence on facades that face main roadways or any other frontages that will be in direct contact with the public realm." While the renderings do not necessarily match the elevations, the south façade appears more flat than what the reality of the design may be. It is recommended that the applicant considers wrap-around or relocated balconies on the southeast corner. Of perhaps greater concern is the proposal for a 13' - 2" tall aluminum screen wall less than 5 feet from the property line and public sidewalk. While the screening of parking areas is a requirement and decorative means to do so is encouraged, the height of the proposed screen is taller than what would be allowed for regular fencing and screening in residential developments. In fact, the proposed screen is taller than what is allowed for nonresidential fencing (10 feet), and in some cases is taller than screen walls used for loading dock screens in industrial areas. Staff recommend a decorative screen wall/fence that is no taller than approximately four (4) feet unless otherwise determined by the Plan Commission. Current elevations show a wave pattern in the proposed aluminum vertical elements. Artistic or decorative elements should be integrated into and part of the screen to complement the development. The screen should also be detached from the building itself and be set back to allow for more landscaping elements along the public sidewalk. The architect should consider design options to the south and southwest building perspectives to account for this preeminent gateway location.