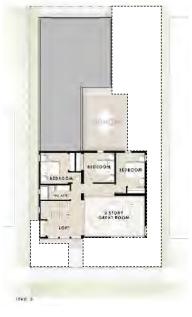

Phase 1 of Lakeshore Commons includes public infrastructure, multiple housing types, and associated amenities. Both of the proposed multifamily residential buildings are located in the southwest portion of Phase 1. The north building contains 57 total units in three (4) stories; interior lobby, leasing office, clubroom, theater room, clubroom, and mail room on the first floor; and a rooftop balcony. The south building contains 77 units in four (4) stories; interior lobby, mail room, dog wash, and fitness center on the first floor. Each building includes a single story of underground parking, and details for the total units by bedroom can be found in the table below.

PC-02 LEVEL 2 - 4 FLOOR PLANS - OVERALL ROOF PLAN

PC-03 NORTH BUILDING ELEVATIONS

PC-04 SOUTH BUILDING ELEVATIONS

PC-05 SOUTH BUILDING ELEVATIONS

PC-06 TYPICAL UNIT TYPES

PC-07 NORTH BUILDING ENTRY RENDERING

LEVELS 2-4 FLOOR PLAN

NORTH BUILDING ELEVATIONS

LAKESHORE COMMONS - PARCEL AS APARTMENTS

KEY PLAN

PC-03

6 NORTH BLDG. - SOUTH ELEVATION

MATERIAL PERCENTAGES

DARK GRAY FIBER CEMENT -