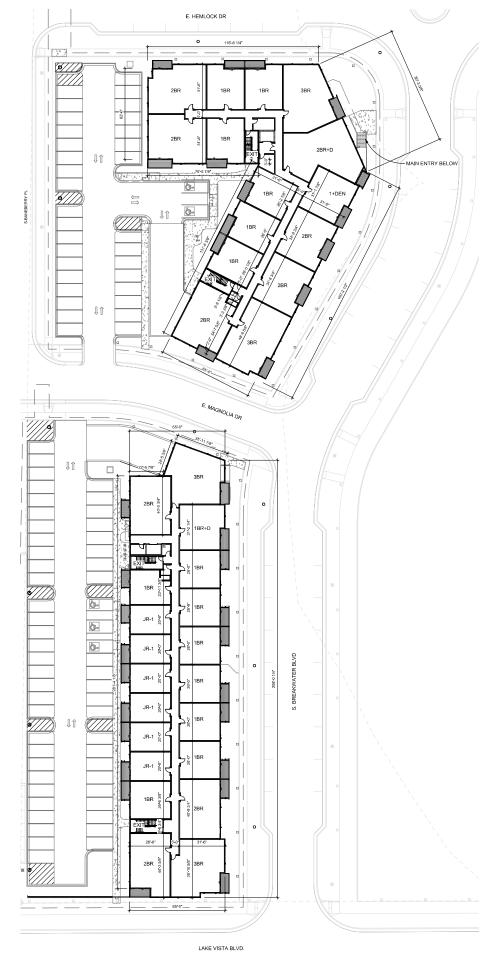

Phase 1 of Lakeshore Commons includes public infrastructure, multiple housing types, and associated amenities. Both of the proposed multifamily residential buildings are located in the southwest portion of Phase 1. The north building contains 57 total units in three (4) stories; interior lobby, leasing office, clubroom, theater room, clubroom, and mail room on the first floor; and a rooftop balcony. The south building contains 77 units in four (4) stories; interior lobby, mail room, dog wash, and fitness center on the first floor. Each building includes a single story of underground parking, and details for the total units by bedroom can be found in the table below.

#### Total Units by Bedroom

|       | Junior 1-BR | 1-BR | 1 BR + den | 2-BR | 2BR + den | 3-BR |
|-------|-------------|------|------------|------|-----------|------|
| North | 0           | 23   | 4          | 19   | 3         | 8    |
| South | 24          | 31   | 4          | 11   | 0         | 7    |
| TOTAL | 24          | 54   | 8          | 30   | 3         | 15   |

PC-02 LEVEL 2 - 4 FLOOR PLANS - OVERALL ROOF PLAN

PC-03 NORTH BUILDING ELEVATIONS

PC-04 SOUTH BUILDING ELEVATIONS

PC-05 SOUTH BUILDING ELEVATIONS

PC-06 TYPICAL UNIT TYPES

PC-07 NORTH BUILDING ENTRY RENDERING