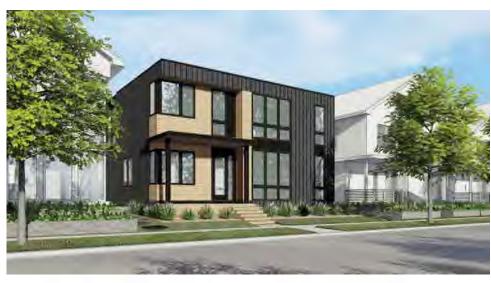

Phase 1 of Lakeshore Commons includes public infrastructure, multiple housing types, and associated amenities. Both of the proposed multifamily residential buildings are located in the southwest portion of Phase 1. The north building contains 57 total units in three (4) stories; interior lobby, leasing office, clubroom, theater room, clubroom, and mail room on the first floor; and a rooftop balcony. The south building contains 77 units in four (4) stories; interior lobby, mail room, dog wash, and fitness center on the first floor. Each building includes a single story of underground parking, and details for the total units by bedroom can be found in the table below.

Staff have concerns for the presentation of the south building along E. Lake Vista Boulevard as this is a visually-prominent building at one of the major entrances to this premier development and to Bender and Lake Vista parks (at the intersection with S. Breakwater Boulevard). Per the PUD, "[h]igh quality materials shall take precedence on facades that face main roadways or any other frontages that will be in direct contact with the public realm." While the renderings do not necessarily match the elevations, the south façade appears more flat than what the reality of the design may be. It is recommended that the applicant considers wrap-around or relocated balconies on the southeast corner. Of perhaps greater concern is the proposal for a 13' - 2" tall aluminum screen wall less than 5 feet from the property line and public sidewalk. While the screening of parking areas is a requirement and decorative means to do so is encouraged, the height of the proposed screen is taller than what would be allowed for regular fencing and screening in residential developments. In fact, the proposed screen is taller than what is allowed for nonresidential fencing (10 feet), and in some cases is taller than screen walls used for loading dock screens in industrial areas. Staff recommend a decorative screen wall/fence that is no taller than approximately four (4) feet unless otherwise determined by the Plan Commission. Current elevations show a wave pattern in the proposed aluminum vertical elements. Artistic or decorative elements should be integrated into and part of the screen to complement the development. The screen should also be detached from the building itself and be set back to allow for more landscaping elements along the public sidewalk. The architect should consider design options to the south and southwest building perspectives to account for this preeminent gateway location.

PC-08 NORTH BUILDING SOUTH END RENDERING

PC-09 SOUTH BUILDING GATEWAY RENDERING

PC-10 SOUTH BUILDING ENTRY RENDERING

 $\bigoplus^{\tt N}$ 

CONCEPTUAL | NOT FOR CONSTRUCTION

NORTH BUILDING SITE SIZE: .96 ACRES SOUTH BUILDING SITE SIZE: 1.08 ACRES BUILDING GROSS SQUARE FOOTAGE (AGES):