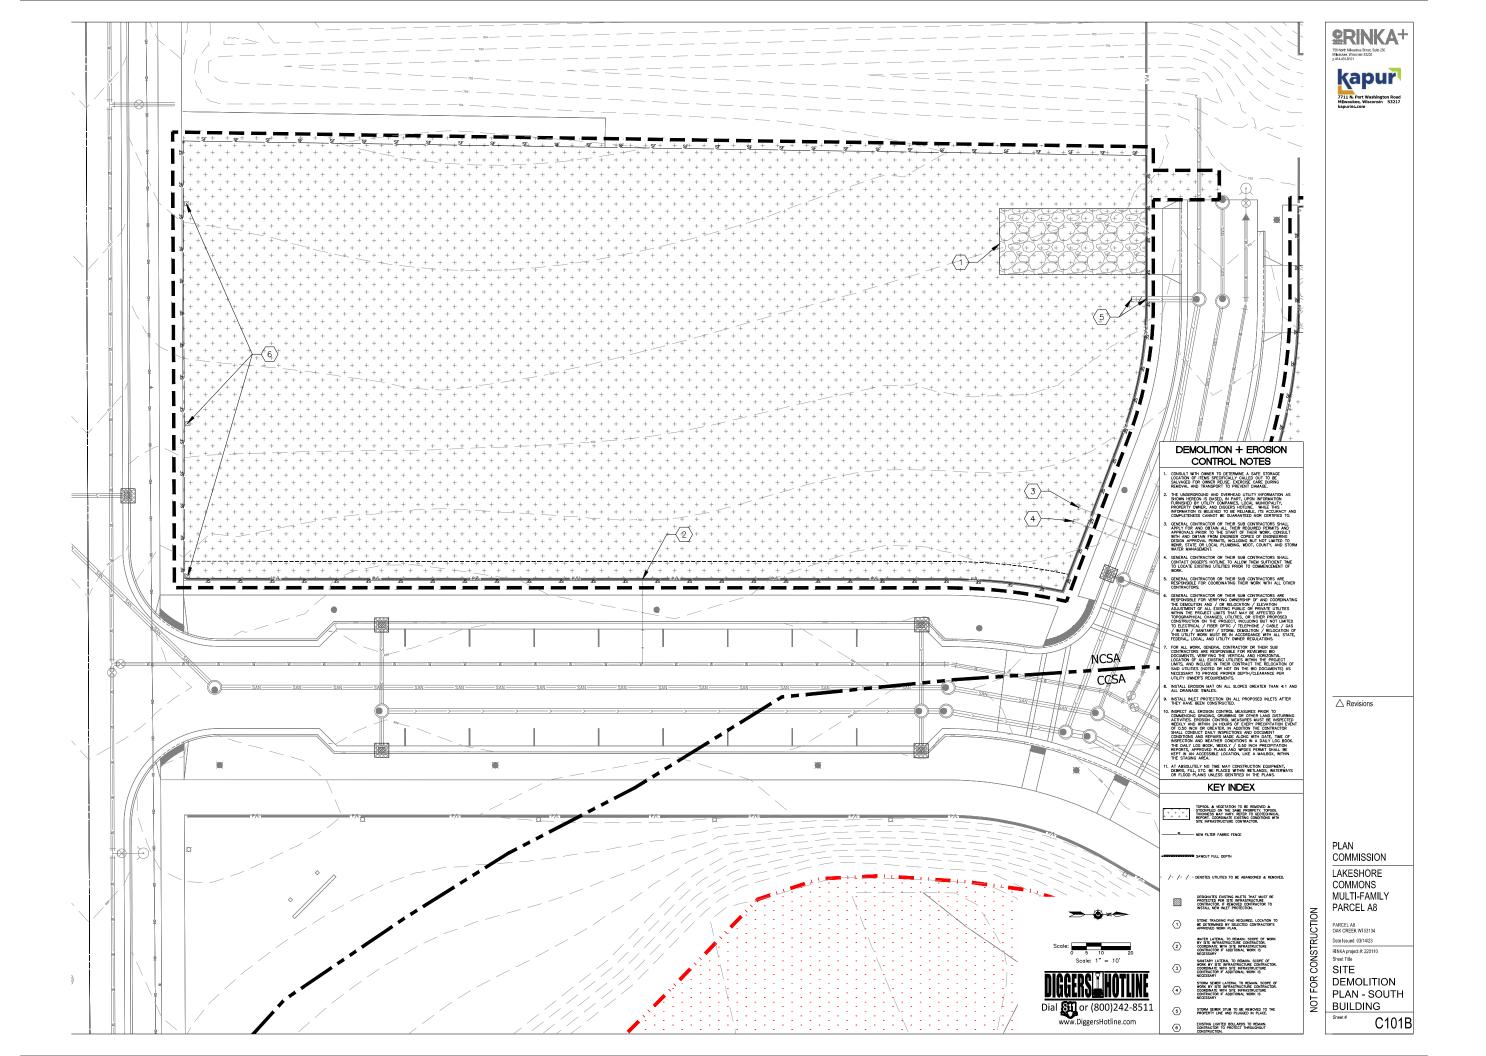

Phase 1 of Lakeshore Commons includes public infrastructure, multiple housing types, and associated amenities. Both of the proposed multifamily residential buildings are located in the southwest portion of Phase 1. The north building contains 57 total units in three (4) stories; interior lobby, leasing office, clubroom, theater room, clubroom, and mail room on the first floor; and a rooftop balcony. The south building contains 77 units in four (4) stories; interior lobby, mail room, dog wash, and fitness center on the first floor. Each building includes a single story of underground parking, and details for the total units by bedroom can be found in the table below.

It appears from the plans that the A8.1 and A7.3 buildings as proposed meet the dimensional standards for the TND PUD.

Parking is provided in a single level of underground parking for each building (45 for the north building, 50 for the south building) and in surface lots (35 for the north building, 55 for the south building). On-street parking along the public rights-of-way (S. Breakwater Boulevard and E. Hemlock Dr.) are not included in the surface parking totals. Minimum parking requirements for multifamily buildings containing more than four (4) units are 1.4 dedicated stalls per unit. Therefore, a total of 80 parking stalls, including garage spaces, is

Meeting Date: April 11, 2023 Item No.: 7h

required for the north building and 108 for the south building. The concept plan as proposed provides a total of 185 dedicated stalls between the two buildings, which is just short of the minimum requirement of 188. As presented, the total of 185 dedicated stalls would equate to less than one parking stall (185) per bedroom (197). This is concerning, especially given the limited availability and seasonality of public on-street parking, the already-reduced parking ratios for this development and the inclusion of dens (which may be used as an additional bedroom) in 11 of the units.

Bicycle storage areas are identified in three (3) areas of the north underground parking structure and one (1) area of the south underground parking structure per PUD requirements. Bicycle racks at entries to the buildings are also shown. It should be noted that the PUD requires that a contingent parking plan to be provided identifying areas for future parking should actual demands exceed minimum requirements. As of writing this report, a contingent parking plan has not been provided.

Staff have concerns for the presentation of the south building along E. Lake Vista Boulevard as this is a visually-prominent building at one of the major entrances to this premier development and to Bender and Lake Vista parks (at the intersection with S. Breakwater Boulevard). Per the PUD, "[h]igh quality materials shall take precedence on facades that face main roadways or any other frontages that will be in direct contact with the public realm." While the renderings do not necessarily match the elevations, the south façade appears more flat than what the reality of the design may be. It is recommended that the applicant considers wrap-around or relocated balconies on the southeast corner. Of perhaps greater concern is the proposal for a 13' - 2" tall aluminum screen wall less than 5 feet from the property line and public sidewalk. While the screening of parking areas is a requirement and decorative means to do so is encouraged, the height of the proposed screen is taller than what would be allowed for regular fencing and screening in residential developments. In fact, the proposed screen is taller than what is allowed for nonresidential fencing (10 feet), and in some cases is taller than screen walls used for loading dock screens in industrial areas. Staff recommend a decorative screen wall/fence that is no taller than approximately four (4) feet unless otherwise determined by the Plan Commission. Current elevations show a wave pattern in the proposed aluminum vertical elements. Artistic or decorative elements should be integrated into and part of the screen to complement the development. The screen should also be detached from the building itself and be set back to allow for more landscaping elements along the public sidewalk. The architect should consider design options to the south and southwest building perspectives to account for this preeminent gateway location.