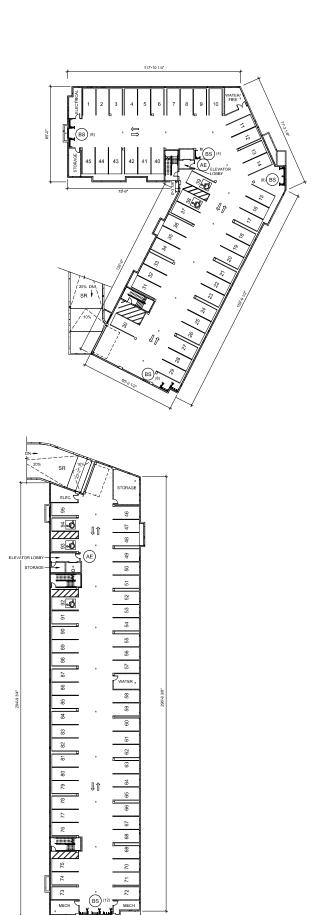

Phase 1 of Lakeshore Commons includes public infrastructure, multiple housing types, and associated amenities. Both of the proposed multifamily residential buildings are located in the southwest portion of Phase 1. The north building contains 57 total units in three (4) stories; interior lobby, leasing office, clubroom, theater room, clubroom, and mail room on the first floor; and a rooftop balcony. The south building contains 77 units in four (4) stories; interior lobby, mail room, dog wash, and fitness center on the first floor. Each building includes a single story of underground parking, and details for the total units by bedroom can be found in the table below.

It appears from the plans that the A8.1 and A7.3 buildings as proposed meet the dimensional standards for the TND PUD.

Parking is provided in a single level of underground parking for each building (45 for the north building, 50 for the south building) and in surface lots (35 for the north building, 55 for the south building). On-street parking along the public rights-of-way (S. Breakwater Boulevard and E. Hemlock Dr.) are not included in the surface parking totals. Minimum parking requirements for multifamily buildings containing more than four (4) units are 1.4 dedicated stalls per unit. Therefore, a total of 80 parking stalls, including garage spaces, is

Meeting Date: April 11, 2023 Item No.: 7h

required for the north building and 108 for the south building. The concept plan as proposed provides a total of 185 dedicated stalls between the two buildings, which is just short of the minimum requirement of 188. As presented, the total of 185 dedicated stalls would equate to less than one parking stall (185) per bedroom (197). This is concerning, especially given the limited availability and seasonality of public on-street parking, the already-reduced parking ratios for this development and the inclusion of dens (which may be used as an additional bedroom) in 11 of the units.

Bicycle storage areas are identified in three (3) areas of the north underground parking structure and one (1) area of the south underground parking structure per PUD requirements. Bicycle racks at entries to the buildings are also shown. It should be noted that the PUD requires that a contingent parking plan to be provided identifying areas for future parking should actual demands exceed minimum requirements. As of writing this report, a contingent parking plan has not been provided.

SOUTH BUILDING:
LOWER LEVEL: 18,046 GSF
FIRST FLOOR: 18,384 GSF
SECOND FLOOR: 18,541 GSF
TOTAL: 92,053 GSF

UNIT COUNT
NORTH BUILDING - 57 UNITS
SOUTH BUILDING - 75 UNITS
TOTAL - 132 UNITS

PARKING RATIO - 1.4 STALLS PER UNIT (1.4 MIN PER PUD)

PARKING SCHEDULE -BUILDING
COUNT TYPE

35 EXTERIOR SURFACE
45 INTERIOR GARAGE
NORTH BUILDING: 80

55 EXTERIOR SURFACE
50 INTERIOR GARAGE
SOUTH BUILDING: 105
GRAND TOTAL: 185

KE

AE - ACCESSIBLE ENTRY

BS - BIKE RACK
BS - BIKE STORAGE

UNIT COUNT NORTH BUILDING - 57 UNITS SOUTH BUILDING - 75 UNITS TOTAL - 132 UNITS

PARKING SCHEDULE -BUILDING COUNT TYPE 35 EXTERIOR SURFACE 45 INTERIOR GARAGE NORTH BUILDING: 80

55 EXTERIOR SURFACE 50 INTERIOR GARAGE SOUTH BUILDING: 105 GRAND TOTAL: 185