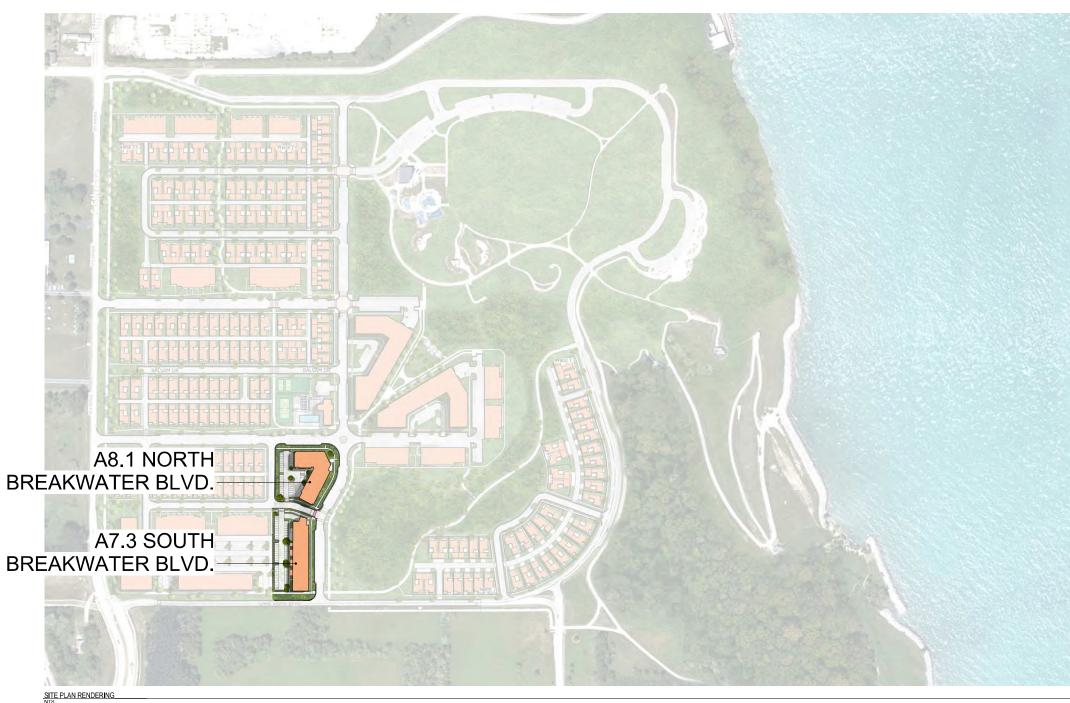

#### Background:

The Applicant is requesting site, building, landscaping, and related plan approval for two (2) proposed multifamily residential buildings (A8.1 and A7.3) on Lots 2 & 3 of the Lakeshore Commons Subdivision Plat with a current address of 4005 E. Lake Vista Parkway as part of Phase I of the Lakeshore Commons development. Plan Commissioners will recall that Lakeshore Commons is zoned as a Traditional Neighborhood Development Planned Unit Development (TND PUD), the Amended Conditions and Restrictions for which were approved in Ord. 3063 in January of this year, and included with this report for reference.

Phase 1 of Lakeshore Commons includes public infrastructure, multiple housing types, and associated amenities. Both of the proposed multifamily residential buildings are located in the southwest portion of Phase 1. The north building contains 57 total units in three (4) stories; interior lobby, leasing office, clubroom, theater room, clubroom, and mail room on the first floor; and a rooftop balcony. The south building contains 77 units in four (4) stories; interior lobby, mail room, dog wash, and fitness center on the first floor. Each building includes a single story of underground parking, and details for the total units by bedroom can be found in the table below.

Both multi-family buildings are located south-west of the previously approved A9 apartments buildings and have excellent views of Lake Michigan to the east. The buildings contain several amenities including a clubhouse, car wash station, dedicated parking, and a fitness center. The buildings use materials which follow the PUD and coordinate with other residential development types throughout the site. We have building and site plans along with landscape and site lighting available for review. Signage for the building will follow at a later date.