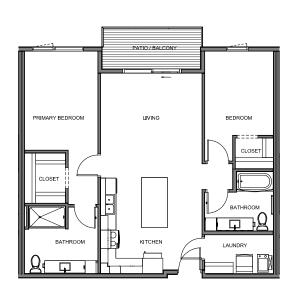

3

KEY PLAN

PC-05

5 UNIT D4 - FLOOR PLAN

4 UNIT C1 - FLOOR PLAN

NORTH BUILDING ENTRY RENDERING

NORTH BUILDING SOUTH END RENDERING

SOUTH BUILDING GATEWAY RENDERING