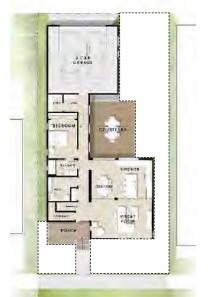

Phase 1 of Lakeshore Commons includes public infrastructure, multiple housing types, and associated amenities. Both of the proposed multifamily residential buildings are located in the southwest portion of Phase 1. The north building contains 57 total units in three (4) stories; interior lobby, leasing office, clubroom, theater room, clubroom, and mail room on the first floor; and a rooftop balcony. The south building contains 77 units in four (4) stories; interior lobby, mail room, dog wash, and fitness center on the first floor. Each building includes a single story of underground parking, and details for the total units by bedroom can be found in the table below.

#### Total Units by Bedroom

|       | Junior 1-BR | 1-BR | 1 BR + den | 2-BR | 2BR + den | 3-BR |
|-------|-------------|------|------------|------|-----------|------|
| North | 0           | 23   | 4          | 19   | 3         | 8    |
| South | 24          | 31   | 4          | 11   | 0         | 7    |
| TOTAL | 24          | 54   | 8          | 30   | 3         | 15   |