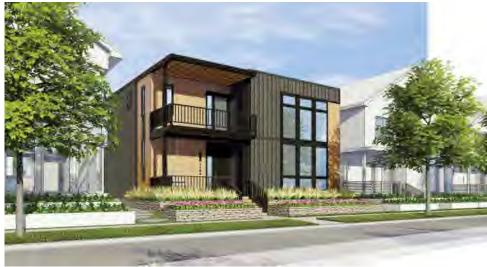

Exterior building materials are described in the PUD as high-quality and accent (see Exhibit 7.2), with requirements for where each can be located on the multifamily residential buildings. Although both buildings will be utilizing the same materials – fiber cement panels in various shades, windows, sliding glass doors, metal balconies/screens - the locations of the materials on each building are important for meeting the requirements of the PUD and the goals for aesthetics in the public realm.

Staff have concerns for the presentation of the south building along E. Lake Vista Boulevard as this is a visually-prominent building at one of the major entrances to this premier development and to Bender and Lake Vista parks (at the intersection with S. Breakwater Boulevard). Per the PUD, "[h]igh quality materials shall take precedence on facades that face main roadways or any other frontages that will be in direct contact with the public realm." While the renderings do not necessarily match the elevations, the south façade appears more flat than what the reality of the design may be. It is recommended that the applicant considers wrap-around or relocated balconies on the southeast corner. Of perhaps greater concern is the proposal for a 13' - 2" tall aluminum screen wall less than 5 feet from the property line and public sidewalk. While the screening of parking areas is a requirement and decorative means to do so is encouraged, the height of the proposed screen is taller than what would be allowed for regular fencing and screening in residential developments. In fact, the proposed screen is taller than what is allowed for nonresidential fencing (10 feet), and in some cases is taller than screen walls used for loading dock screens in industrial areas. Staff recommend a decorative screen wall/fence that is no taller than approximately four (4) feet unless otherwise determined by the Plan Commission. Current elevations show a wave pattern in the proposed aluminum vertical elements. Artistic or decorative elements should be integrated into and part of the screen to complement the development. The screen should also be detached from the building itself and be set back to allow for more landscaping elements along the public sidewalk. The architect should consider design options to the south and southwest building perspectives to account for this preeminent gateway location.

#### 3. Architectural Standards

- a. Materials: Materiality is a critical component within the architecture of Lakeshore Commons. The following guidelines describe levels of quality and general locations of building materials. The exterior materials, and their colors, shall be complementary to each other for a cohesive and refined aesthetic. The use of high quality and durable building materials shall be used on all facades. The use of sustainable building materials is strongly encouraged. Materials examples are illustrated in Exhibits 7.1 and 7.2.
  - i. Single Family Homes, Multifamily Villas, and Townhomes (Exhibit 7.1) Examples of high-quality materials shall include:

ii. **Multi Family Buildings and Clubhouse (Exhibit 7.2)** - Examples of high-quality materials shall include:

Stone, Brick, Burnished Block, Commercial grade architectural metal panel, Wood, Fiber cement plank or panel, Stucco, Photovoltaic systems, engineered wood systems, Phenolic cladding system, Corrugated metal paneling, Wood look aluminum metal plank system. Board-formed/textured/decorative concrete shall be allowed for foundations only as part of plans approved by the Plan Commission.