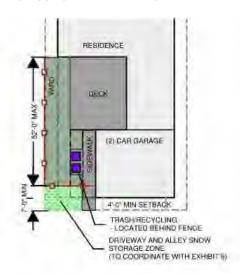

#### **EXHIBIT 10**

## Proposed Private Fence and Trash/Recycling Storage Diagram SINGLE FAMILY AND MULTI FAMILY VILLA HOMES

SERIES A - FENCE
- 2 OR 2.5 CAR GARAGE
TRASH CONCEALED BY FENCE

SERIES B - FENCE
- 3 CAR GARAGE ONLY
TRASH CONCEALED INSIDE GARAGE