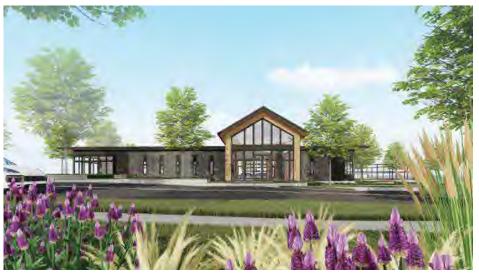

## **EXHIBIT 2.13**DESIGN & CHARACTER OF BUILDING TYPOLOGIES

## **CLUBHOUSE**

**EXHIBIT 3**Lakeshore Commons Unit Types & Density Standards by Phase

|       |        | Net     | Single     | Single     | 2-unit | 3-unit | 6-unit    | 8-unit    | 9-unit    |             |             | Maximum dwelling   |
|-------|--------|---------|------------|------------|--------|--------|-----------|-----------|-----------|-------------|-------------|--------------------|
| Phase | Blocks | Acreage | Family "A" | Family "B" | villa  | villa  | townhouse | townhouse | townhouse | Multifamily | Total units | units per net acre |
| 1     | 1-24   | 18.9    | 10         | 20         | 38     | 18     | 12        | 16        | 0         | 358*        | 472*        | 25.0*              |
| 2     | 25-43  | 11.8    | 65         | 18         | 0      | 0      | 0         | 0         | 18        | 147*        | 248*        | 21.0*              |
| 2.5   | 44-53  | 5.5     | 0          | 0          | 54     | 3      | 0         | 8         | 9         | 0           | 74          | 13.5               |
| Ov    | erall  | 36.2    | 75         | 38         | 92     | 21     | 12        | 24        | 27        | 505*        | 794*        | 21.9*              |