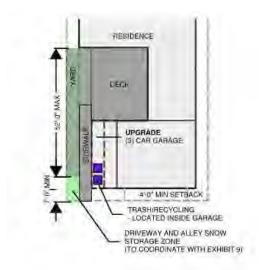

## Proposed Private Fence and Trash/Recycling Storage Diagram SINGLE FAMILY AND MULTI FAMILY VILLA HOMES

SERIES A - FENCE
- 2 OR 2.5 CAR GARAGE
TRASH CONCEALED BY FENCE

SERIES B - FENCE
- 3 CAR GARAGE ONLY
TRASH CONCEALED INSIDE GARAGE

# SERIES B - NO FENCE - 3 CAR GARAGE ONLY TRASH CONCEALED INSIDE GARAGE

#### **VILLA EXAMPLE**

- A TRASH CONCEALED BY FENCE
- A TRASH CONCEALED INSIDE GARAGE
- **B-TRASH CONCEALED BY LANDSCAPE**