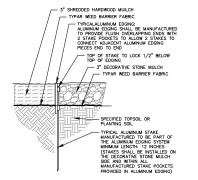

## Setback Diagrams - Single Family - Series A

SERIES A - MINIMUN 40'-0" WIDE X 90'-0" DEEP REFER TO EXHIBIT 3 FOR LOCATION OF SERIES A AND B SINGLE FAMILY AND MULTI-FAMILY VILLA HOMES REFER TO EXHIBIT 3 FOR LOCATION OF SERIES A AND B SINGLE FAMILY AND MULTI-FAMILY VILLA HOMES

**SAGE II JUNIPER I** JUNIPER II SAGE I / ROSEWOOD I BAGKS 5'-0" SETBACK 5'-0" SETBACK SETBACK 5'-0" SETBACK 5'-0" SETBACK \_ PORCH PORCH PORC PORCH PORCH BETWEEN RESIDENCES RESIDENCE 90'-0" MIN 90,-0" MIN 8.0| RADE E PERADE UPGRADE -GRADE 4'-0" SETBACK 4'-0" SETE **MULBERRY I / LAVENDER I BASIL I** 5'-0" SETBACK 5'-0" SETBACK SETBÆCK" SETBACK 5'-05'-SEFETBACK 5'-0" SETELARETBACK

#### **GARAGES:**

**GRAPHITE III** 

STANDARD (2) CAR - 25'-0" WIDE (SERIES A & B)
UPGRADE (2.5) CAR - 29'-0" WIDE (SERIES A & B)

**UPGRADE (3) CAR - UP TO 37'-0" WIDE (SERIES B)** 

Setback Diagrams - Multi-Family Villa Homes - Series A&B

SERIES A - MINIMUM 40'-0" WIDE X 90'-0" DEEP SERIES B - MINIMUM 45'-0" WIDE X 90'-0" DEEP

ALL MULTIFAMILY VILLA HOMES ARE SAME TYPES AS SINGLE FAMILY HOMES. BELOW ARE EXAMPLES OF 2-3 SINGLE FAMILIY HOMES ATTACHED VIA GARAGE STRUCTURES. REFER TO EXHIBIT 3 FOR LOCATION OF SERIES A AND B SINGLE FAMILY AND MULTI-FAMILY VILLA HOMES