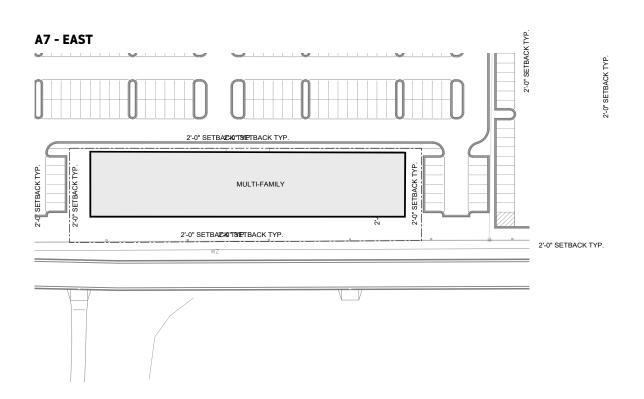

| Standard                            | Single-<br>Family<br>Detached | Single-<br>Family<br>Attached<br>(2 Units) | Single-<br>Family<br>Attached<br>(3-4 Units) | Single-<br>Family<br>Attached<br>(5-9<br>Units) <sup>(a)</sup> | Multifamily         | Mixed<br>Use    | Nonresidential          | Civic<br>(institutional,<br>rec.) bldgs |  |  |  |  |
|-------------------------------------|-------------------------------|--------------------------------------------|----------------------------------------------|----------------------------------------------------------------|---------------------|-----------------|-------------------------|-----------------------------------------|--|--|--|--|
| Lot Standards (Minimum)             |                               |                                            |                                              |                                                                |                     |                 |                         |                                         |  |  |  |  |
| Lot Area                            | 3,600 sq<br>ft                | 7,200 sq<br>ft                             | 10,400 sq<br>ft                              | 17,820<br>sq ft                                                | 42,000 sq<br>ft     | 15,000<br>sq ft | 5,000 –<br>10,000 sq ft | -                                       |  |  |  |  |
| Lot Width                           | 40 ft                         | 80 ft                                      | 116 ft                                       | 90 ft                                                          | 120 ft              | 100 ft          | 75 ft                   | -                                       |  |  |  |  |
| Yard Setback                        | Yard Setbacks                 |                                            |                                              |                                                                |                     |                 |                         |                                         |  |  |  |  |
| Front                               |                               |                                            |                                              |                                                                |                     |                 |                         |                                         |  |  |  |  |
| Minimum                             | 5 ft                          | 5 ft                                       | 5 ft                                         | 5 ft                                                           | 2 ft                | 5 ft            | 5 ft                    | 30 ft                                   |  |  |  |  |
| Maximum                             | 20 ft                         | 20 ft                                      | 20 ft                                        | 25 ft                                                          | -                   | 15 ft           | -                       | -                                       |  |  |  |  |
| Side (b), (c), (e)                  | 3 ft                          | 3 ft                                       | 3 ft                                         | 3 ft                                                           | 2 ft                | 10 ft           | 5 ft                    | 30 – 50 ft                              |  |  |  |  |
| Side (b), (c), (e)                  |                               | See fo                                     | otnotes.                                     |                                                                | 2 ft                | 10 ft           | 5 ft                    | 30 – 50 ft                              |  |  |  |  |
| Rear (b)                            | 4 ft                          | 4 ft                                       | 4 ft                                         | 4 ft                                                           | 2 ft                | 5 – 20 ft       | 15 - 25 ft              | 50 ft                                   |  |  |  |  |
| Building Stand                      | dards (Maxir                  | num)                                       |                                              |                                                                |                     |                 |                         |                                         |  |  |  |  |
| Height (d)                          | 2.5<br>stories/<br>35 ft      | 2.5<br>stories/<br>35 ft                   | 2.5 stories/<br>35 ft                        | 2.5<br>stories/<br>35 ft                                       | 5 stories/<br>75 ft | 50 ft           | 50 - 55 ft              | 55 ft                                   |  |  |  |  |
| Building<br>Coverage <sup>(f)</sup> | 70%                           | -                                          | -                                            | -                                                              | -                   | -               | 25%                     | 25%                                     |  |  |  |  |
| Lot<br>Coverage <sup>(f)</sup>      | 70%                           | 70%                                        | 70%                                          | 70%                                                            | 70%                 | 70%             | 70%                     | 70%                                     |  |  |  |  |

#### Notes:

- (a) Minimum front setbacks to the property line shall be maintained for porches inclusive of stairs, raised planters, foundations, and buildings. Maximum front setbacks shall be measured from the front plane of the principal building to the lot line. There shall be no encroachments into municipal easements unless written authorization is received from the City Engineer.
- (b) A reduction in the required setbacks to private alleys may be approved by the Plan Commission as part of the PUD.
- (c) There shall be a minimum distance of eight (8) feet between buildings. Side setbacks shall not be less than (3) feet on any side.
- (d) Height modifications shall be requested in accordance with (d)(3)a(1)(viii) above and § 17.0303(a) (as amended).
- (e) Double Lot Frontage. Structures on lots abutting two (2) opposite streets shall be provided with a front setback and a rear setback. The front and side setbacks shall be determined as part of the PUD and in a manner that prohibits access to a double frontage lot from arterial streets. The selected front setback area shall be required to comply with the front setback requirements for the district in which the lot is located. The selected rear setback area shall be required to comply with the rear setback requirements for the district in which the lot is located and the rear setback area shall be screened from arterial streets with fencing or landscaping, as may be appropriate.
- (f) Standards for the gross area of the PUD.