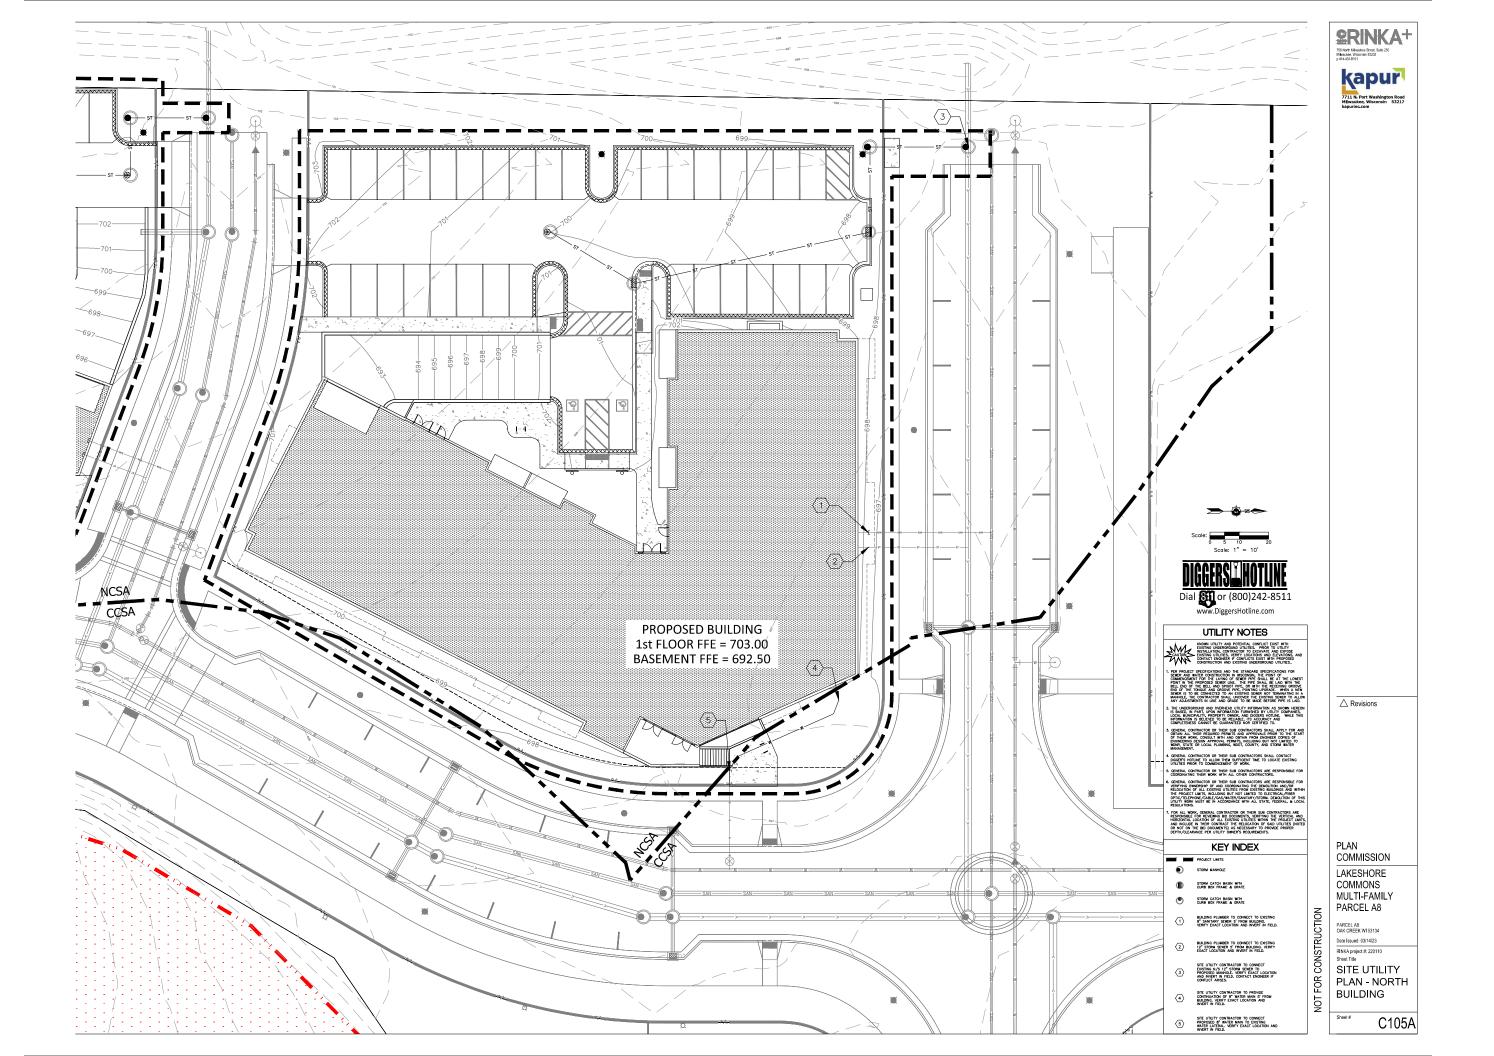

Phase 1 of Lakeshore Commons includes public infrastructure, multiple housing types, and associated amenities. Both of the proposed multifamily residential buildings are located in the southwest portion of Phase 1. The north building contains 57 total units in three (4) stories; interior lobby, leasing office, clubroom, theater room, clubroom, and mail room on the first floor; and a rooftop balcony. The south building contains 77 units in four (4) stories; interior lobby, mail room, dog wash, and fitness center on the first floor. Each building includes a single story of underground parking, and details for the total units by bedroom can be found in the table below.

It appears from the plans that the A8.1 and A7.3 buildings as proposed meet the dimensional standards for the TND PUD.

Parking is provided in a single level of underground parking for each building (45 for the north building, 50 for the south building) and in surface lots (35 for the north building, 55 for the south building). On-street parking along the public rights-of-way (S. Breakwater Boulevard and E. Hemlock Dr.) are not included in the surface parking totals. Minimum parking requirements for multifamily buildings containing more than four (4) units are 1.4 dedicated stalls per unit. Therefore, a total of 80 parking stalls, including garage spaces, is

Bicycle storage areas are identified in three (3) areas of the north underground parking structure and one (1) area of the south underground parking structure per PUD requirements. Bicycle racks at entries to the buildings are also shown. It should be noted that the PUD requires that a contingent parking plan to be provided identifying areas for future parking should actual demands exceed minimum requirements. As of writing this report, a contingent parking plan has not been provided.

Staff have concerns for the presentation of the south building along E. Lake Vista Boulevard as this is a visually-prominent building at one of the major entrances to this premier development and to Bender and Lake Vista parks (at the intersection with S. Breakwater Boulevard). Per the PUD, "[h]igh quality materials shall take precedence on facades that face main roadways or any other frontages that will be in direct contact with the public realm." While the renderings do not necessarily match the elevations, the south façade appears more flat than what the reality of the design may be. It is recommended that the applicant considers wrap-around or relocated balconies on the southeast corner. Of perhaps greater concern is the proposal for a 13' - 2" tall aluminum screen wall less than 5 feet from the property line and public sidewalk. While the screening of parking areas is a requirement and decorative means to do so is encouraged, the height of the proposed screen is taller than what would be allowed for regular fencing and screening in residential developments. In fact, the proposed screen is taller than what is allowed for nonresidential fencing (10 feet), and in some cases is taller than screen walls used for loading dock screens in industrial areas. Staff recommend a decorative screen wall/fence that is no taller than approximately four (4) feet unless otherwise determined by the Plan Commission. Current elevations show a wave pattern in the proposed aluminum vertical elements. Artistic or decorative elements should be integrated into and part of the screen to complement the development. The screen should also be detached from the building itself and be set back to allow for more landscaping elements along the public sidewalk. The architect should consider design options to the south and southwest building perspectives to account for this preeminent gateway location.

Item No.: 7h

Trash will be located in the underground garages and wheeled out for private collection into the ramps. No trash receptacles will be allowed in front or street yards. Requests for permanent enclosures will require additional Plan Commission review and approval.