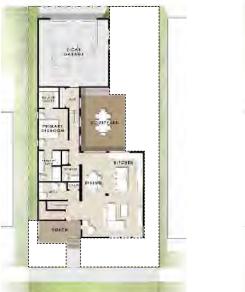

Phase 1 of Lakeshore Commons includes public infrastructure, multiple housing types, and associated amenities. Both of the proposed multifamily residential buildings are located in the southwest portion of Phase 1. The north building contains 57 total units in three (4) stories; interior lobby, leasing office, clubroom, theater room, clubroom, and mail room on the first floor; and a rooftop balcony. The south building contains 77 units in four (4) stories; interior lobby, mail room, dog wash, and fitness center on the first floor. Each building includes a single story of underground parking, and details for the total units by bedroom can be found in the table below.

#### Total Units by Bedroom

|       | Junior 1-BR | 1-BR | 1 BR + den | 2-BR | 2BR + den | 3-BR |
|-------|-------------|------|------------|------|-----------|------|
| North | 0           | 23   | 4          | 19   | 3         | 8    |
| South | 24          | 31   | 4          | 11   | 0         | 7    |
| TOTAL | 24          | 54   | 8          | 30   | 3         | 15   |