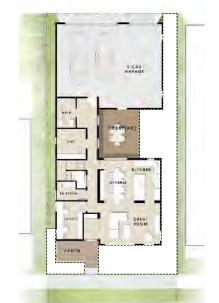

Phase 1 of Lakeshore Commons includes public infrastructure, multiple housing types, and associated amenities. Both of the proposed multifamily residential buildings are located in the southwest portion of Phase 1. The north building contains 57 total units in three (4) stories; interior lobby, leasing office, clubroom, theater room, clubroom, and mail room on the first floor; and a rooftop balcony. The south building contains 77 units in four (4) stories; interior lobby, mail room, dog wash, and fitness center on the first floor. Each building includes a single story of underground parking, and details for the total units by bedroom can be found in the table below.

#### Total Units by Bedroom

|       | Junior 1-BR | 1-BR | 1 BR + den | 2-BR | 2BR + den | 3-BR |
|-------|-------------|------|------------|------|-----------|------|
| North | 0           | 23   | 4          | 19   | 3         | 8    |
| South | 24          | 31   | 4          | 11   | 0         | 7    |
| TOTAL | 24          | 54   | 8          | 30   | 3         | 15   |

3

KEY PLAN

PC-05

5 UNIT D4 - FLOOR PLAN

4 UNIT C1 - FLOOR PLAN

NORTH BUILDING ENTRY RENDERING

NORTH BUILDING SOUTH END RENDERING

SOUTH BUILDING GATEWAY RENDERING