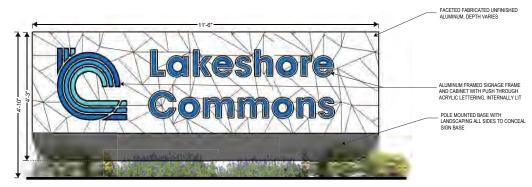

## **Development Signage**

A - PRIMARY DEVELOPMENT SIGNAGE

**B - SECONDARY DEVELOPMENT SIGNAGE** 

**EXHIBIT 9**Snow Storage Areas

#### 6. Signs

- a. A master sign plan shall be submitted for review and approval by the Plan Commission, and shall include requirements for lettering, base materials, form, landscaping and lighting. Signage, provided that it is in accordance with the approved master sign plan, shall not require additional Plan Commission approval. Refer to **Exhibit 8**, Development Signage, for additional information on conceptual design and placement. The plan shall include signage requirements for
  - Wayfinding Not shown in exhibit. To be individual wayfinding markers, one (1) overall at central amenity space, one (1) at each amenity station. Design intent to match development signage- design, color, and material. Sizing to be fifty-four (54) inches tall by twelve (12) inches wide.
  - ii. Development signage.
  - iii. Multifamily buildings of four (4) or more units and mixed-use buildings.
  - iv. Clubhouse and amenity spaces.