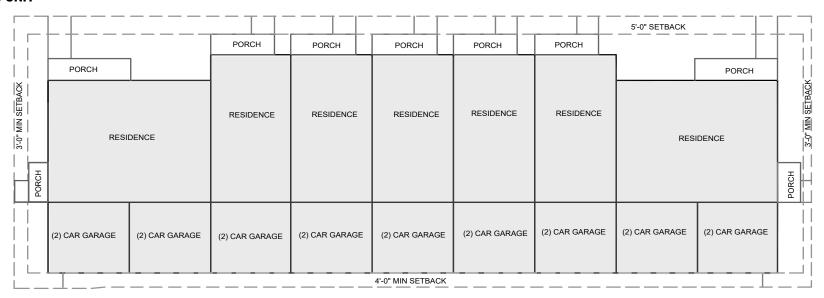

## Setback Diagrams - Single Family - Series A

SERIES A - MINIMUN 40'-0" WIDE X 90'-0" DEEP REFER TO EXHIBIT 3 FOR LOCATION OF SERIES A AND B SINGLE FAMILY AND MULTI-FAMILY VILLA HOMES REFER TO EXHIBIT 3 FOR LOCATION OF SERIES A AND B SINGLE FAMILY AND MULTI-FAMILY VILLA HOMES

**SAGE II JUNIPER I** JUNIPER II SAGE I / ROSEWOOD I BAGKS 5'-0" SETBACK 5'-0" SETBACK SETBACK 5'-0" SETBACK 5'-0" SETBACK \_ PORCH PORCH PORC PORCH PORCH BETWEEN RESIDENCES RESIDENCE 90'-0" MIN 90,-0" MIN 8.0| RADE E PERADE UPGRADE -GRADE 4'-0" SETBACK 4'-0" SETE **MULBERRY I / LAVENDER I BASIL I** 5'-0" SETBACK 5'-0" SETBACK SETBÆCK" SETBACK 5'-05'-SEFETBACK 5'-0" SETELARETBACK

#### **GARAGES:**

**GRAPHITE III** 

STANDARD (2) CAR - 25'-0" WIDE (SERIES A & B)
UPGRADE (2.5) CAR - 29'-0" WIDE (SERIES A & B)

**UPGRADE (3) CAR - UP TO 37'-0" WIDE (SERIES B)** 

Setback Diagrams - Multi-Family Villa Homes - Series A&B