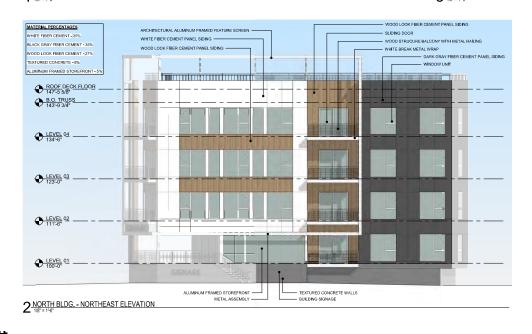

Exterior building materials are described in the PUD as high-quality and accent (see Exhibit 7.2), with requirements for where each can be located on the multifamily residential buildings. Although both buildings will be utilizing the same materials – fiber cement panels in various shades, windows, sliding glass doors, metal balconies/screens - the locations of the materials on each building are important for meeting the requirements of the PUD and the goals for aesthetics in the public realm.

Staff have concerns for the presentation of the south building along E. Lake Vista Boulevard as this is a visually-prominent building at one of the major entrances to this premier development and to Bender and Lake Vista parks (at the intersection with S. Breakwater Boulevard). Per the PUD, "[h]igh quality materials shall take precedence on facades that face main roadways or any other frontages that will be in direct contact with the public realm." While the renderings do not necessarily match the elevations, the south façade appears more flat than what the reality of the design may be. It is recommended that the applicant considers wrap-around or relocated balconies on the southeast corner. Of perhaps greater concern is the proposal for a 13' - 2" tall aluminum screen wall less than 5 feet from the property line and public sidewalk. While the screening of parking areas is a requirement and decorative means to do so is encouraged, the height of the proposed screen is taller than what would be allowed for regular fencing and screening in residential developments. In fact, the proposed screen is taller than what is allowed for nonresidential fencing (10 feet), and in some cases is taller than screen walls used for loading dock screens in industrial areas. Staff recommend a decorative screen wall/fence that is no taller than approximately four (4) feet unless otherwise determined by the Plan Commission. Current elevations show a wave pattern in the proposed aluminum vertical elements. Artistic or decorative elements should be integrated into and part of the screen to complement the development. The screen should also be detached from the building itself and be set back to allow for more landscaping elements along the public sidewalk. The architect should consider design options to the south and southwest building perspectives to account for this preeminent gateway location.

Signs for the buildings, ground/monument or otherwise, are currently in the design phase. A Master Sign Plan for the development to include these signs is forthcoming for Plan Commission review at a later date. Locations for signs and future/optional structures in these plans are placeholders only.

Item No.: 7h

Trash will be located in the underground garages and wheeled out for private collection into the ramps. No trash receptacles will be allowed in front or street yards. Requests for permanent enclosures will require additional Plan Commission review and approval.