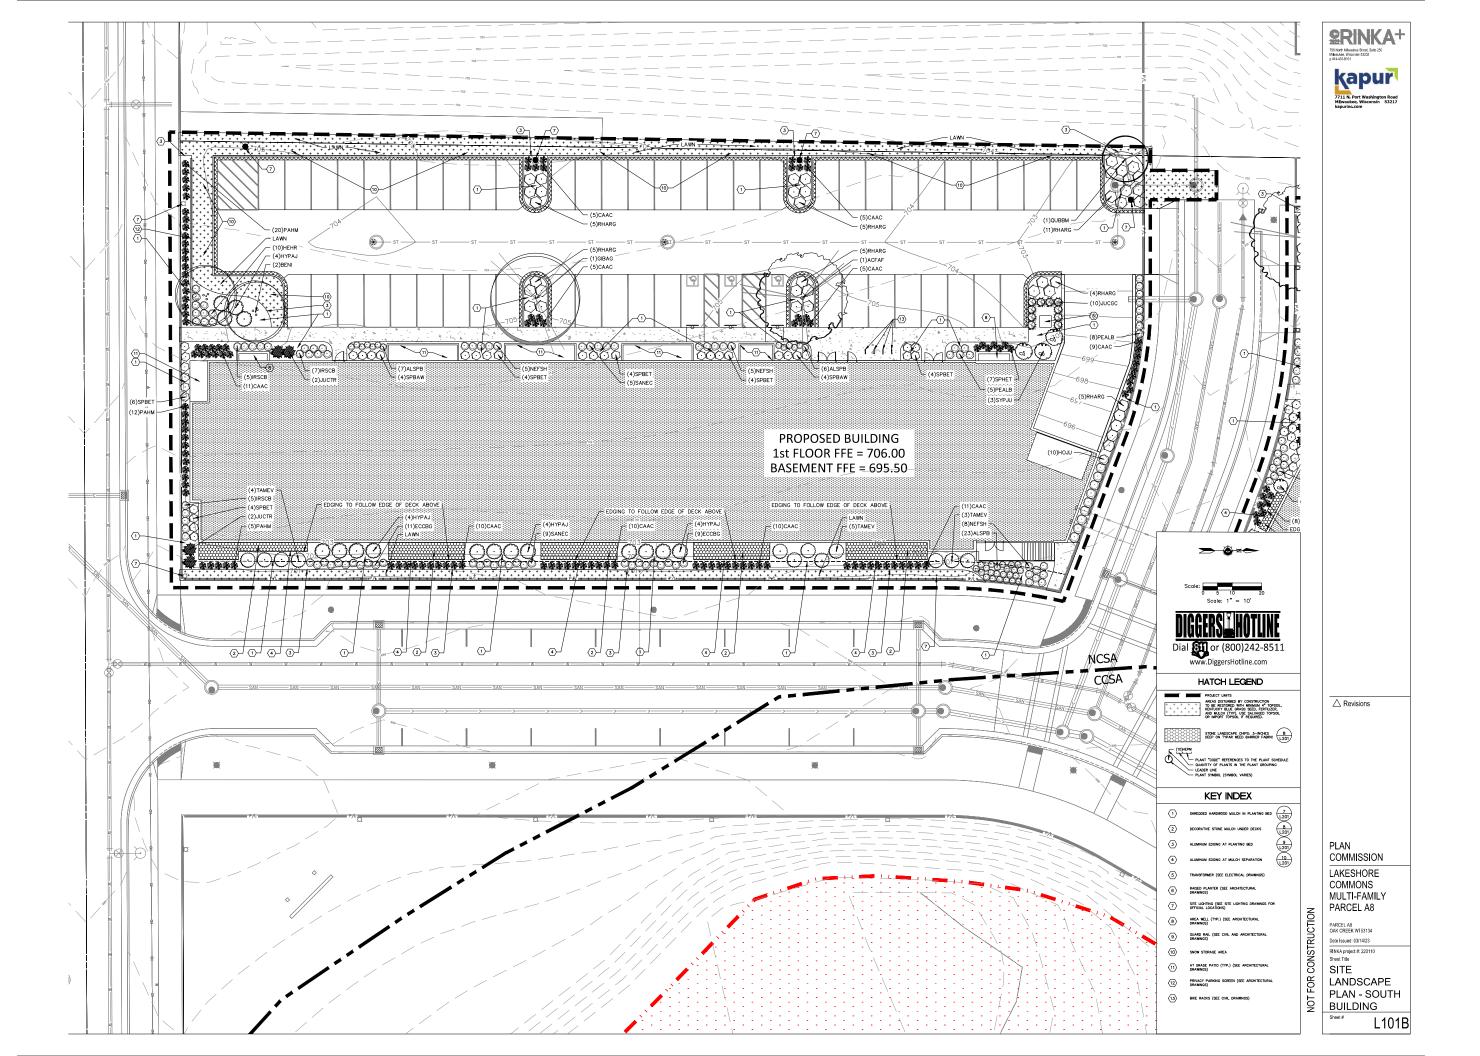

#### 4. Landscaping Standards

a. For each phase of development, detailed landscaping plans showing location, types and initial plant sizes of all evergreens, deciduous trees and shrubs, and other landscape features such as statuary, art forms, water fountains, retaining walls, etc., shall be submitted to the Plan Commission for approval prior to the issuance of a building permit. Said landscape plans shall be in conformance with the overall master site landscape plan approved for the PUD March 22, 2022.

Exterior building materials are described in the PUD as high-quality and accent (see Exhibit 7.2), with requirements for where each can be located on the multifamily residential buildings. Although both buildings will be utilizing the same materials – fiber cement panels in various shades, windows, sliding glass doors, metal balconies/screens - the locations of the materials on each building are important for meeting the requirements of the PUD and the goals for aesthetics in the public realm.