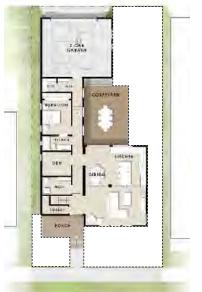

Phase 1 of Lakeshore Commons includes public infrastructure, multiple housing types, and associated amenities. Both of the proposed multifamily residential buildings are located in the southwest portion of Phase 1. The north building contains 57 total units in three (4) stories; interior lobby, leasing office, clubroom, theater room, clubroom, and mail room on the first floor; and a rooftop balcony. The south building contains 77 units in four (4) stories; interior lobby, mail room, dog wash, and fitness center on the first floor. Each building includes a single story of underground parking, and details for the total units by bedroom can be found in the table below.

#### Total Units by Bedroom

|       | Junior 1-BR | 1-BR | 1 BR + den | 2-BR | 2BR + den | 3-BR |
|-------|-------------|------|------------|------|-----------|------|
| North | 0           | 23   | 4          | 19   | 3         | 8    |
| South | 24          | 31   | 4          | 11   | 0         | 7    |
| TOTAL | 24          | 54   | 8          | 30   | 3         | 15   |

Bicycle storage areas are identified in three (3) areas of the north underground parking structure and one (1) area of the south underground parking structure per PUD requirements. Bicycle racks at entries to the buildings are also shown. It should be noted that the PUD requires that a contingent parking plan to be provided identifying areas for future parking should actual demands exceed minimum requirements. As of writing this report, a contingent parking plan has not been provided.