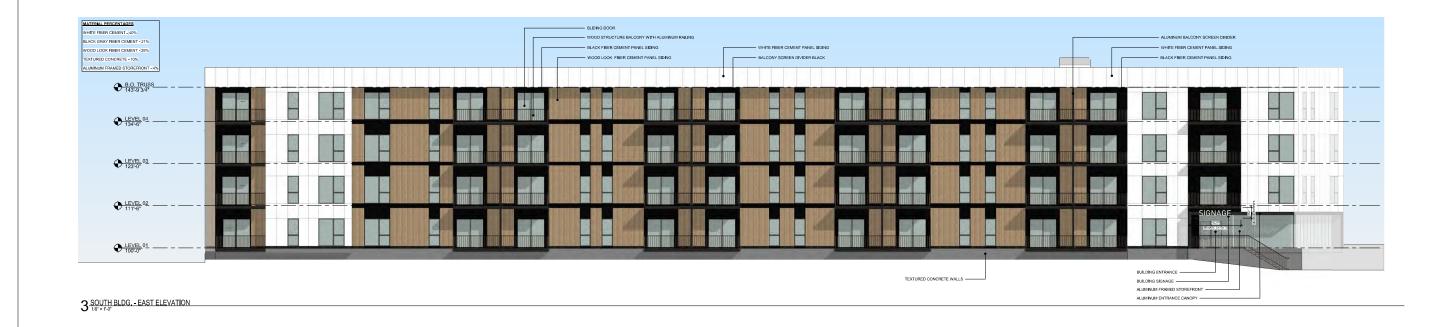

Staff have concerns for the presentation of the south building along E. Lake Vista Boulevard as this is a visually-prominent building at one of the major entrances to this premier development and to Bender and Lake Vista parks (at the intersection with S. Breakwater Boulevard). Per the PUD, "[h]igh quality materials shall take precedence on facades that face main roadways or any other frontages that will be in direct contact with the public realm." While the renderings do not necessarily match the elevations, the south façade appears more flat than what the reality of the design may be. It is recommended that the applicant considers wrap-around or relocated balconies on the southeast corner. Of perhaps greater concern is the proposal for a 13' - 2" tall aluminum screen wall less than 5 feet from the property line and public sidewalk. While the screening of parking areas is a requirement and decorative means to do so is encouraged, the height of the proposed screen is taller than what would be allowed for regular fencing and screening in residential developments. In fact, the proposed screen is taller than what is allowed for nonresidential fencing (10 feet), and in some cases is taller than screen walls used for loading dock screens in industrial areas. Staff recommend a decorative screen wall/fence that is no taller than approximately four (4) feet unless otherwise determined by the Plan Commission. Current elevations show a wave pattern in the proposed aluminum vertical elements. Artistic or decorative elements should be integrated into and part of the screen to complement the development. The screen should also be detached from the building itself and be set back to allow for more landscaping elements along the public sidewalk. The architect should consider design options to the south and southwest building perspectives to account for this preeminent gateway location.

LEVELS 2-4 FLOOR PLAN

NORTH BUILDING ELEVATIONS

LAKESHORE COMMONS - PARCEL AS APARTMENTS

KEY PLAN

PC-03

6 NORTH BLDG. - SOUTH ELEVATION

MATERIAL PERCENTAGES

DARK GRAY FIBER CEMENT -

B.O. TRUSS -

7 NORTH BLDG. - WEST ELEVATION

5 NORTH BLDG. - WEST ELEVATION

MATERIAL PERCENTAGES
WHITE FIBER CEMENT-100%

WHITE FIBER CEMENT PANEL SIDING

MATERIAL PERCENTAGES
WHITE FIBER CEMENT - 80%
TEXTURED CONCRETE - 20%