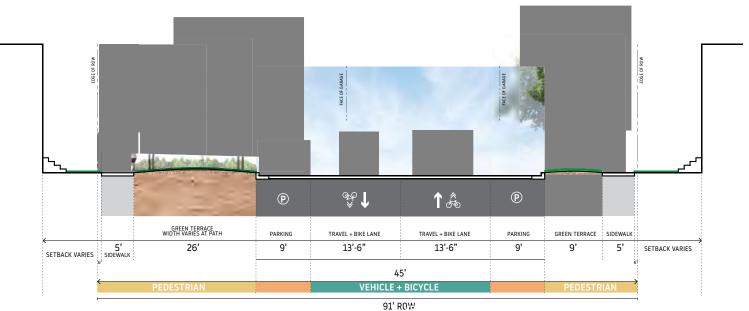

- h. Circulation and Parking Standards The circulation system shall allow for different modes of transportation. It shall provide functional and visual links between areas within the planned unit development and shall connect to existing or proposed external development. The circulation system shall provide adequate traffic capacity, and promote safe and efficient mobility for pedestrian and bicycles throughout the planned unit development. Roadway sections are depicted in Exhibits 6.1, 6.2, and 6.3.
  - i. Pedestrian Circulation Pedestrian circulation should minimize pedestrianvehicle conflicts.
    - 1. Sidewalks shall connect all dwelling entrances and entrances to commercial or mixed-use buildings to the adjacent public sidewalk.
    - 2. Sidewalks shall comply with applicable requirements of the Americans with Disabilities Act.
    - 3. Crosswalks shall be clearly marked with contrasting paving materials or striping and may include other traffic calming measures.
  - ii. **Bicycle Circulation** Bicycle circulation shall be accommodated on collector streets and/or multiuse paths. Facilities for bicycle travel may include off-street bicycle paths (generally shared with pedestrians and other non-motorized users) and separate, striped, 4-foot bicycle lanes on streets. If a bicycle lane is combined with a lane for parking, the combined width shall be a minimum of 13.5 feet. Bicycle parking shall be provided for all multifamily buildings as well as the private community building and recreation space.
  - iii. **Motor Vehicle Circulation** Motor vehicle circulation shall be designed to minimize conflicts with pedestrians and bicycles. Traffic calming measures are encouraged to slow traffic speeds.
- i. **Street Hierarchy** The design intent of the street hierarchy and cross section design within the Traditional Neighborhood Development is illustrated in **Exhibits 6.1, 6.2, and 6.3**, and shall be classified as follows:
  - i. Collector (public) Collector streets provide regional access to neighborhood as part of the City's major street network. Individual driveways are not permitted to directly access collector streets. South 5th Avenue and East Lake Vista Boulevard are designated as collector streets within this planned unit development.
  - ii. Subcollector (public) Subcollector streets provide primary access to residential, commercial and mixed-use areas of the planned unit development. Only consolidated and shared driveways for multifamily and mixed-use parking facilities may directly access subcollector streets. Additional parking is provided within buildings or lots to the side or rear of buildings. Breakwater Boulevard is designated a subcollector street.
  - iii. **Local Street (public)** Local streets provide primary access to individual properties (although vehicular access to off-street parking is limited to alleys). Ironwood Drive, Basswood Drive, Tamarack Drive, Balsam Drive, Magnolia Drive, Elderberry Drive, and Baneberry Place are designated as public local streets.
  - iv. **Local Street (private)** Cypress Place and Bergamot Court are designated as private local streets.
  - v. **Alley (private)** These streets provide access to residential properties where the streets are designed with a narrow width to provide limited on-street parking. Alleys

## **ROAD 1: Subcollector (public)**