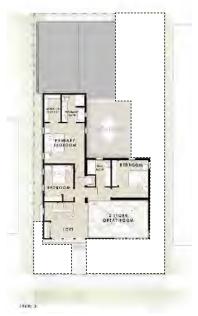

Phase 1 of Lakeshore Commons includes public infrastructure, multiple housing types, and associated amenities. Both of the proposed multifamily residential buildings are located in the southwest portion of Phase 1. The north building contains 57 total units in three (4) stories; interior lobby, leasing office, clubroom, theater room, clubroom, and mail room on the first floor; and a rooftop balcony. The south building contains 77 units in four (4) stories; interior lobby, mail room, dog wash, and fitness center on the first floor. Each building includes a single story of underground parking, and details for the total units by bedroom can be found in the table below.

#### Total Units by Bedroom

|       | Junior 1-BR | 1-BR | 1 BR + den | 2-BR | 2BR + den | 3-BR |
|-------|-------------|------|------------|------|-----------|------|
| North | 0           | 23   | 4          | 19   | 3         | 8    |
| South | 24          | 31   | 4          | 11   | 0         | 7    |
| TOTAL | 24          | 54   | 8          | 30   | 3         | 15   |