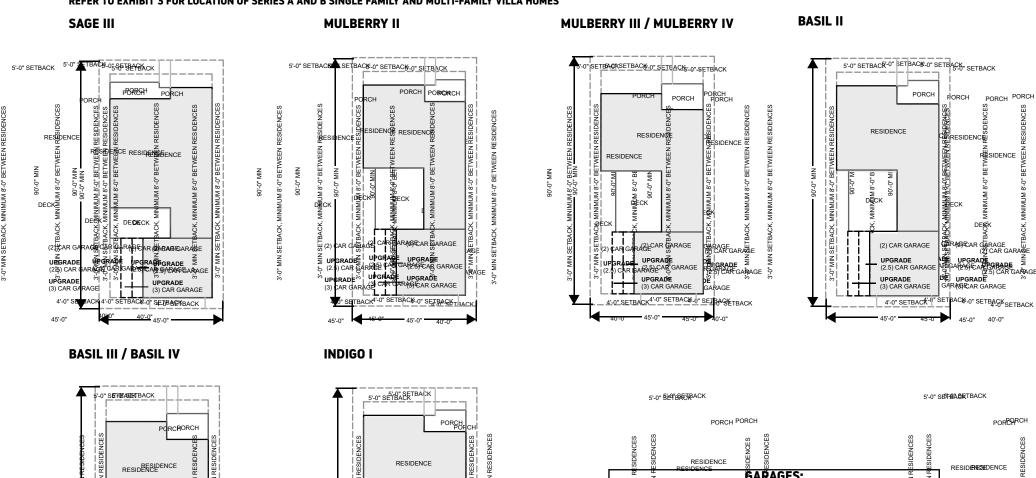

#### List of Exhibits for Lakeshore Commons PUD

- Exhibit 1 General Development Plan
- Exhibits 2.1 through 2.13 Design and Character of Building Typologies
- Exhibit 3 Lakeshore Commons Unit Types & Density Standards by Phase
- **Exhibit 4** Proposed Open Space & Neighborhood Amenities
- **Exhibit 5** Page Intentionally Left Blank
- Exhibits 6.1 through 6.3, 6.4 Circulation and Road Cross Sections, Alley Cross Sections
- Exhibits 7.1 & 7.2 Material Examples
- **Exhibit 8** Development Signage
- Exhibit 9 Snow Storage Areas
- **Exhibit 10** Proposed Private Fence and Trash/Recycling Storage Diagram
- Exhibits 11.1 through 11.10 Setback Diagrams

## DESIGN & CHARACTER OF BUILDING TYPOLOGIES SINGLE FAMILY AND MULTI FAMILY VILLA HOMES

## **SAGE III**

RANCH - 1702 SF 3 BED - 2 BATH

REFER TO EXHIBIT 10 FOR FURTHER INFORMATION

## **MULBERRY II**

2 STORY - 2152 SF 4 BED - 2.5 BATH + LOFT

## **MULBERRY III**

2 STORY - 2364 SF 4 BED - 3 BATH + LOFT

REFER TO EXHIBIT 10 FOR FURTHER INFORMATION

## **BASIL II**

2 STORY - 2152 SF 4 BED - 2.5 BATH + LOFT

## **BASIL III**

2 STORY - 2364 SF 4 BED - 3 BATH + LOFT

REFER TO EXHIBIT 10 FOR FURTHER INFORMATION

## **INDIGO I**

2 STORY - 2063 SF 4 BED- 2.5 BATH

#### **GARAGES:**

**GRAPHITE III** 

STANDARD (2) CAR - 25'-0" WIDE (SERIES A & B)
UPGRADE (2.5) CAR - 29'-0" WIDE (SERIES A & B)

**UPGRADE (3) CAR - UP TO 37'-0" WIDE (SERIES B)** 

Setback Diagrams - Multi-Family Villa Homes - Series A&B