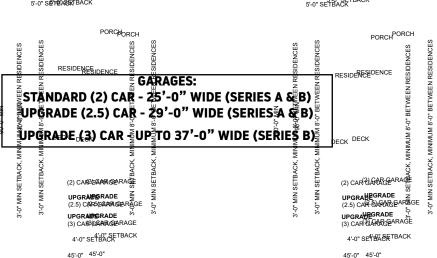

#### **GARAGES:**

**GRAPHITE III** 

STANDARD (2) CAR - 25'-0" WIDE (SERIES A & B)
UPGRADE (2.5) CAR - 29'-0" WIDE (SERIES A & B)

**UPGRADE (3) CAR - UP TO 37'-0" WIDE (SERIES B)** 

Setback Diagrams - Multi-Family Villa Homes - Series A&B