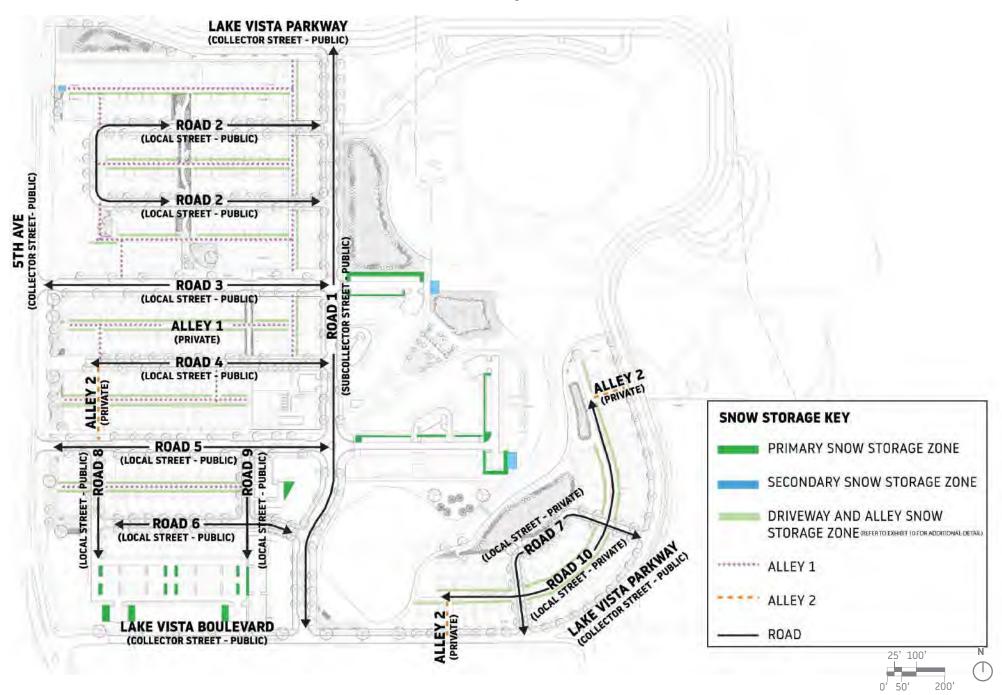

#### 7. Maintenance and Operation

- a. Areas for snow storage on private property shall be provided outside of public rights-of-way as depicted in **Exhibit 9**. Removal of snow from roads (private), alleys, off-street parking areas, sidewalks and access drives shall be the responsibility of the owners.
- b. The number, size, location and screening of appropriate solid waste collection units shall be subject to approval of the Plan Commission as part of the required site plan(s). Garbage and recycling containers may not be stored outside unless screened. Solid waste collection and recycling shall be the responsibility of the owners. **See Exhibit 10**.
- c. The maintenance of stormwater management and green infrastructure facilities is the responsibility of the property owner unless otherwise agreed to and documented by the City.

#### List of Exhibits for Lakeshore Commons PUD

- Exhibit 1 General Development Plan
- Exhibits 2.1 through 2.13 Design and Character of Building Typologies
- Exhibit 3 Lakeshore Commons Unit Types & Density Standards by Phase
- **Exhibit 4** Proposed Open Space & Neighborhood Amenities
- **Exhibit 5** Page Intentionally Left Blank
- Exhibits 6.1 through 6.3, 6.4 Circulation and Road Cross Sections, Alley Cross Sections
- Exhibits 7.1 & 7.2 Material Examples
- **Exhibit 8** Development Signage
- Exhibit 9 Snow Storage Areas
- **Exhibit 10** Proposed Private Fence and Trash/Recycling Storage Diagram
- Exhibits 11.1 through 11.10 Setback Diagrams