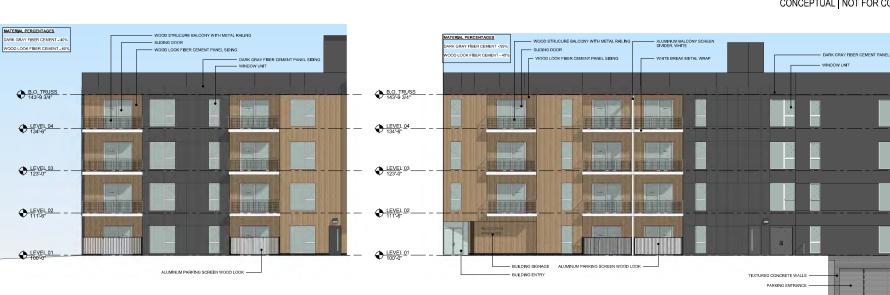

Exterior building materials are described in the PUD as high-quality and accent (see Exhibit 7.2), with requirements for where each can be located on the multifamily residential buildings. Although both buildings will be utilizing the same materials – fiber cement panels in various shades, windows, sliding glass doors, metal balconies/screens - the locations of the materials on each building are important for meeting the requirements of the PUD and the goals for aesthetics in the public realm.

Staff have concerns for the presentation of the south building along E. Lake Vista Boulevard as this is a visually-prominent building at one of the major entrances to this premier development and to Bender and Lake Vista parks (at the intersection with S. Breakwater Boulevard). Per the PUD, "[h]igh quality materials shall take precedence on facades that face main roadways or any other frontages that will be in direct contact with the public realm." While the renderings do not necessarily match the elevations, the south façade appears more flat than what the reality of the design may be. It is recommended that the applicant considers wrap-around or relocated balconies on the southeast corner. Of perhaps greater concern is the proposal for a 13' - 2" tall aluminum screen wall less than 5 feet from the property line and public sidewalk. While the screening of parking areas is a requirement and decorative means to do so is encouraged, the height of the proposed screen is taller than what would be allowed for regular fencing and screening in residential developments. In fact, the proposed screen is taller than what is allowed for nonresidential fencing (10 feet), and in some cases is taller than screen walls used for loading dock screens in industrial areas. Staff recommend a decorative screen wall/fence that is no taller than approximately four (4) feet unless otherwise determined by the Plan Commission. Current elevations show a wave pattern in the proposed aluminum vertical elements. Artistic or decorative elements should be integrated into and part of the screen to complement the development. The screen should also be detached from the building itself and be set back to allow for more landscaping elements along the public sidewalk. The architect should consider design options to the south and southwest building perspectives to account for this preeminent gateway location.

ii. **Multi Family Buildings and Clubhouse (Exhibit 7.2)** - Examples of high-quality materials shall include:

Stone, Brick, Burnished Block, Commercial grade architectural metal panel, Wood, Fiber cement plank or panel, Stucco, Photovoltaic systems, engineered wood systems, Phenolic cladding system, Corrugated metal paneling, Wood look aluminum metal plank system. Board-formed/textured/decorative concrete shall be allowed for foundations only as part of plans approved by the Plan Commission.

- iii. **Locations of High-Quality materials:** High quality materials shall take precedence on facades that face main roadways or any other frontages that will be in direct contact with the public realm.
- iv. Accent Materials: Accent materials are defined as high quality materials that shall not make up the primary composition of a façade. They selectively highlight architectural features and are intended to harmonize within the overall design expression.