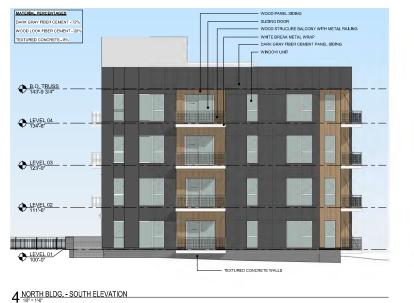

Exterior building materials are described in the PUD as high-quality and accent (see Exhibit 7.2), with requirements for where each can be located on the multifamily residential buildings. Although both buildings will be utilizing the same materials – fiber cement panels in various shades, windows, sliding glass doors, metal balconies/screens - the locations of the materials on each building are important for meeting the requirements of the PUD and the goals for aesthetics in the public realm.

ii. **Multi Family Buildings and Clubhouse (Exhibit 7.2)** - Examples of high-quality materials shall include:

Stone, Brick, Burnished Block, Commercial grade architectural metal panel, Wood, Fiber cement plank or panel, Stucco, Photovoltaic systems, engineered wood systems, Phenolic cladding system, Corrugated metal paneling, Wood look aluminum metal plank system. Board-formed/textured/decorative concrete shall be allowed for foundations only as part of plans approved by the Plan Commission.