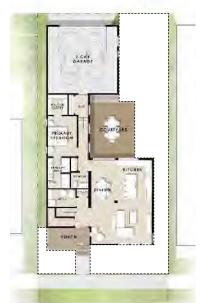

Phase 1 of Lakeshore Commons includes public infrastructure, multiple housing types, and associated amenities. Both of the proposed multifamily residential buildings are located in the southwest portion of Phase 1. The north building contains 57 total units in three (4) stories; interior lobby, leasing office, clubroom, theater room, clubroom, and mail room on the first floor; and a rooftop balcony. The south building contains 77 units in four (4) stories; interior lobby, mail room, dog wash, and fitness center on the first floor. Each building includes a single story of underground parking, and details for the total units by bedroom can be found in the table below.

#### Total Units by Bedroom

|       | Junior 1-BR | 1-BR | 1 BR + den | 2-BR | 2BR + den | 3-BR |
|-------|-------------|------|------------|------|-----------|------|
| North | 0           | 23   | 4          | 19   | 3         | 8    |
| South | 24          | 31   | 4          | 11   | 0         | 7    |
| TOTAL | 24          | 54   | 8          | 30   | 3         | 15   |