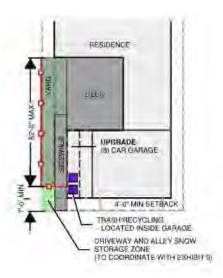

#### **EXHIBIT 10**

# SERIES B - NO FENCE - 3 CAR GARAGE ONLY TRASH CONCEALED INSIDE GARAGE