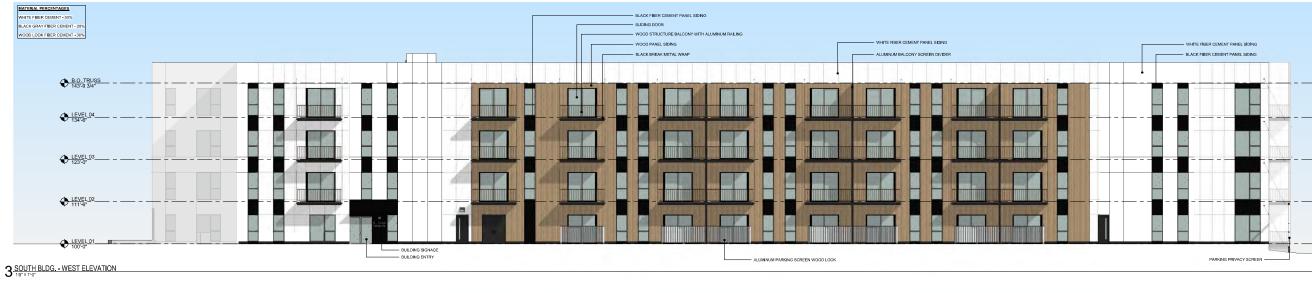

Exterior building materials are described in the PUD as high-quality and accent (see Exhibit 7.2), with requirements for where each can be located on the multifamily residential buildings. Although both buildings will be utilizing the same materials – fiber cement panels in various shades, windows, sliding glass doors, metal balconies/screens - the locations of the materials on each building are important for meeting the requirements of the PUD and the goals for aesthetics in the public realm.

Staff have concerns for the presentation of the south building along E. Lake Vista Boulevard as this is a visually-prominent building at one of the major entrances to this premier development and to Bender and Lake Vista parks (at the intersection with S. Breakwater Boulevard). Per the PUD, "[h]igh quality materials shall take precedence on facades that face main roadways or any other frontages that will be in direct contact with the public realm." While the renderings do not necessarily match the elevations, the south façade appears more flat than what the reality of the design may be. It is recommended that the applicant considers wrap-around or relocated balconies on the southeast corner. Of perhaps greater concern is the proposal for a 13' - 2" tall aluminum screen wall less than 5 feet from the property line and public sidewalk. While the screening of parking areas is a requirement and decorative means to do so is encouraged, the height of the proposed screen is taller than what would be allowed for regular fencing and screening in residential developments. In fact, the proposed screen is taller than what is allowed for nonresidential fencing (10 feet), and in some cases is taller than screen walls used for loading dock screens in industrial areas. Staff recommend a decorative screen wall/fence that is no taller than approximately four (4) feet unless otherwise determined by the Plan Commission. Current elevations show a wave pattern in the proposed aluminum vertical elements. Artistic or decorative elements should be integrated into and part of the screen to complement the development. The screen should also be detached from the building itself and be set back to allow for more landscaping elements along the public sidewalk. The architect should consider design options to the south and southwest building perspectives to account for this preeminent gateway location.