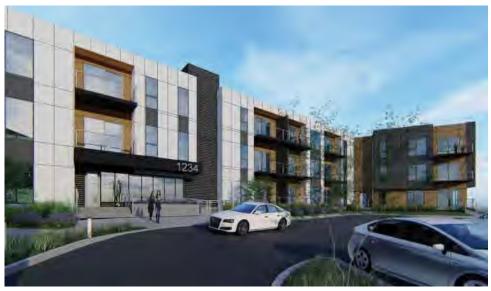

Phase 1 of Lakeshore Commons includes public infrastructure, multiple housing types, and associated amenities. Both of the proposed multifamily residential buildings are located in the southwest portion of Phase 1. The north building contains 57 total units in three (4) stories; interior lobby, leasing office, clubroom, theater room, clubroom, and mail room on the first floor; and a rooftop balcony. The south building contains 77 units in four (4) stories; interior lobby, mail room, dog wash, and fitness center on the first floor. Each building includes a single story of underground parking, and details for the total units by bedroom can be found in the table below.

Exterior building materials are described in the PUD as high-quality and accent (see Exhibit 7.2), with requirements for where each can be located on the multifamily residential buildings. Although both buildings will be utilizing the same materials – fiber cement panels in various shades, windows, sliding glass doors, metal balconies/screens - the locations of the materials on each building are important for meeting the requirements of the PUD and the goals for aesthetics in the public realm.

Staff have concerns for the presentation of the south building along E. Lake Vista Boulevard as this is a visually-prominent building at one of the major entrances to this premier development and to Bender and Lake Vista parks (at the intersection with S. Breakwater Boulevard). Per the PUD, "[h]igh quality materials shall take precedence on facades that face main roadways or any other frontages that will be in direct contact with the public realm." While the renderings do not necessarily match the elevations, the south façade appears more flat than what the reality of the design may be. It is recommended that the applicant considers wrap-around or relocated balconies on the southeast corner. Of perhaps greater concern is the proposal for a 13' - 2" tall aluminum screen wall less than 5 feet from the property line and public sidewalk. While the screening of parking areas is a requirement and decorative means to do so is encouraged, the height of the proposed screen is taller than what would be allowed for regular fencing and screening in residential developments. In fact, the proposed screen is taller than what is allowed for nonresidential fencing (10 feet), and in some cases is taller than screen walls used for loading dock screens in industrial areas. Staff recommend a decorative screen wall/fence that is no taller than approximately four (4) feet unless otherwise determined by the Plan Commission. Current elevations show a wave pattern in the proposed aluminum vertical elements. Artistic or decorative elements should be integrated into and part of the screen to complement the development. The screen should also be detached from the building itself and be set back to allow for more landscaping elements along the public sidewalk. The architect should consider design options to the south and southwest building perspectives to account for this preeminent gateway location.