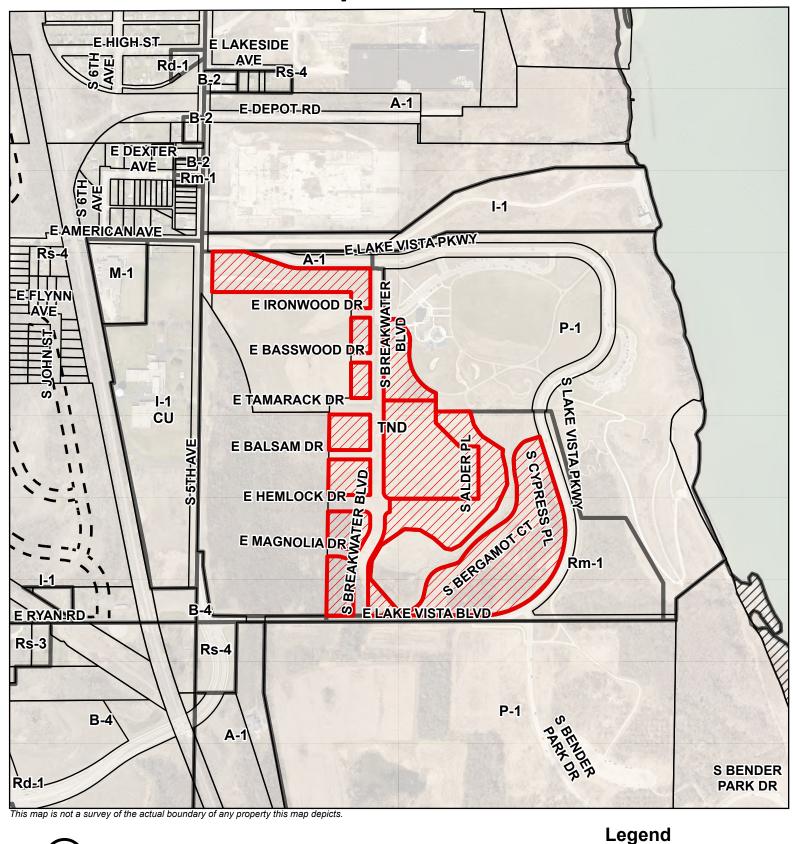

or Plan Commission consideration.

**Options/Alternatives:** The Plan Commission has the discretion to approve the plans as presented, approve with specified conditions, or disapprove the proposal. Should the request not be approved, Plan Commissioners must provide the Code Sections upon which the denial is based so that the Applicant may revise and resubmit.

Respectfully submitted:

Douglas Seymour, AICP

Director of Community Development

Prepared:

Kari Papelbon, CFM, AICP

Senior Planner

#### Attachments:

Location Map

Conditions & Restrictions (49 pages)

Narrative (1 page)

Plans

Cover Sheet & PC-00 through PC-10 (12 pages)

Civil Plans, C101A - C106B (11 pages)

Landscape Plans, L101A – L201 (3 pages)

Photometric Plan (1 page)

## **LOCATION MAP**

## 4005 E. Lake Vista Pkwy.





0 0.04 0.07 0.14 Miles







# Lakeshore Commons Traditional Neighborhood Planned Unit Development (PUD) General Development Plan and Conditions and Restrictions AMENDED

Applicant: F Street Development Group
Project: Lakeshore Commons Development

Property Address(es): 9116 & 9300 S. 5th Ave., and 4005 E. Lake Vista Pkwy (parcels)

Tax Key Number(s): Various (Condo Units; 868-9006-000, 868-9994-002, former 868-9005-000)

Approved by Plan Commission: 11-22-22 Approved by Common Council: 1-17-23

Ord #: 3063, Amend. 3018

This planned unit development is being developed within the Traditional Neighborhood Development District zoning in accordance with Section 17.0701 (formerly Sec. 17.0327) of the Municipal Code (as amended), and is subject to the following conditions of approval.

Lak