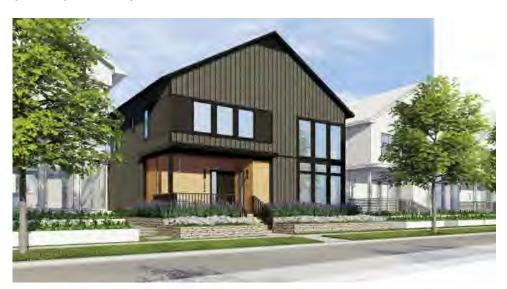

PC-02 LEVEL 2 - 4 FLOOR PLANS - OVERALL ROOF PLAN

PC-03 NORTH BUILDING ELEVATIONS

PC-04 SOUTH BUILDING ELEVATIONS

PC-05 SOUTH BUILDING ELEVATIONS

PC-06 TYPICAL UNIT TYPES

PC-07 NORTH BUILDING ENTRY RENDERING

PC-08 NORTH BUILDING SOUTH END RENDERING

PC-09 SOUTH BUILDING GATEWAY RENDERING

PC-10 SOUTH BUILDING ENTRY RENDERING

 $\bigoplus^{\tt N}$ 

CONCEPTUAL | NOT FOR CONSTRUCTION

NORTH BUILDING SITE SIZE: .96 ACRES SOUTH BUILDING SITE SIZE: 1.08 ACRES BUILDING GROSS SQUARE FOOTAGE (AGES):

BUILDING GROSS SQUARE FOOTAGE (AGES): NORTH BUILDING: LOWER LEVEL: 17,639 G FIRST FLOOR: 18,196 G SECOND FLOOR: 18,437 G

FIRST FLOOR: 18,497 GS
THIRD FLOOR: 18,437 GS
FOURTH FLOOR: 18,437 GS
FOURTH FLOOR: 18,437 GS
ROOF DECK (EXT.) 3,185 GS
ROOF (INTERIOR): 790 GS
TOTAL: 95,121 GS
SOUTH BUILDING:
LOWER LEVEL: 18,046 GS

SOUTH BUILDING:
LOWER LEVEL: 18,046 GSF
FIRST FLOOR: 18,384 GSF
SECOND FLOOR: 18,541 GSF
TOTAL: 92,053 GSF

UNIT COUNT
NORTH BUILDING - 57 UNITS
SOUTH BUILDING - 75 UNITS
TOTAL - 132 UNITS

PARKING RATIO - 1.4 STALLS PER UNIT (1.4 MIN PER PUD)