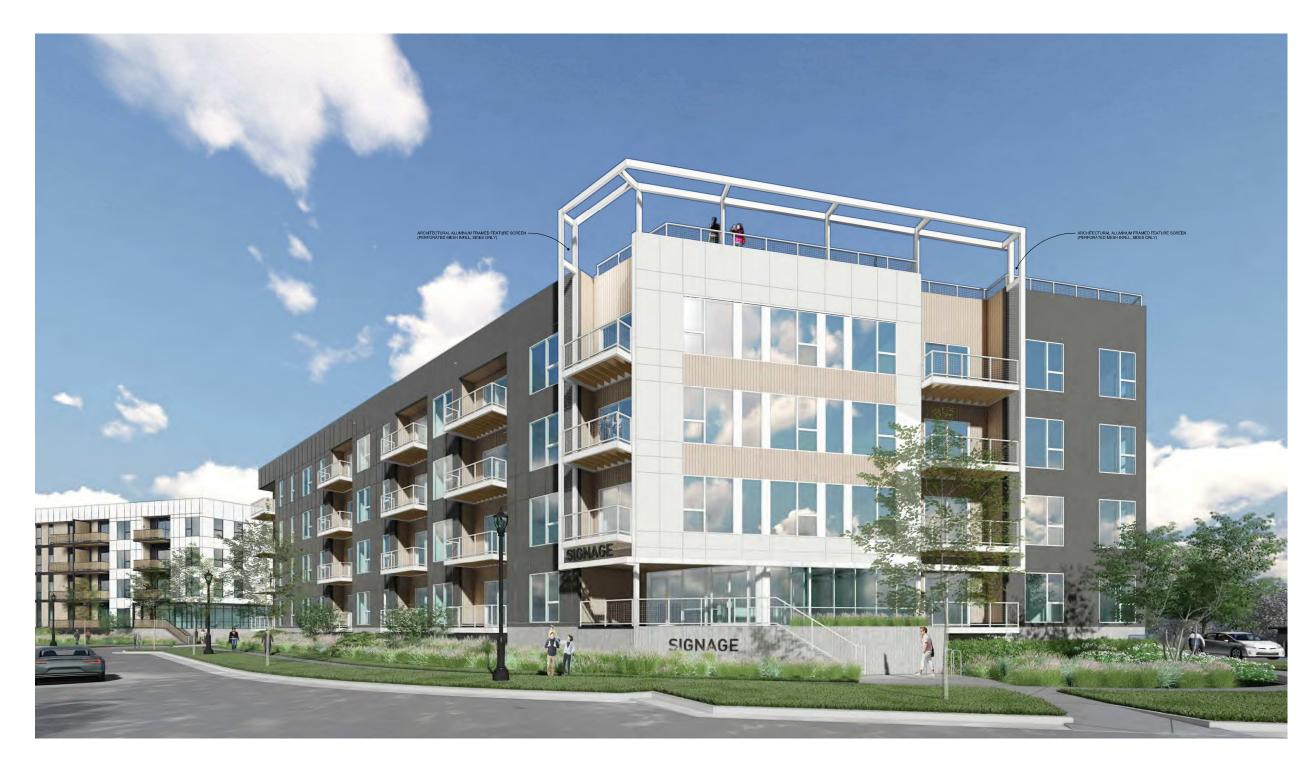

Exterior building materials are described in the PUD as high-quality and accent (see Exhibit 7.2), with requirements for where each can be located on the multifamily residential buildings. Although both buildings will be utilizing the same materials – fiber cement panels in various shades, windows, sliding glass doors, metal balconies/screens - the locations of the materials on each building are important for meeting the requirements of the PUD and the goals for aesthetics in the public realm.

Staff have concerns for the presentation of the south building along E. Lake Vista Boulevard as this is a visually-prominent building at one of the major entrances to this premier development and to Bender and Lake Vista parks (at the intersection with S. Breakwater Boulevard). Per the PUD, "[h]igh quality materials shall take precedence on facades that face main roadways or any other frontages that will be in direct contact with the public realm." While the renderings do not necessarily match the elevations, the south façade appears more flat than what the reality of the design may be. It is recommended that the applicant considers wrap-around or relocated balconies on the southeast corner. Of perhaps greater concern is the proposal for a 13' - 2" tall aluminum screen wall less than 5 feet from the property line and public sidewalk. While the screening of parking areas is a requirement and decorative means to do so is encouraged, the height of the proposed screen is taller than what would be allowed for regular fencing and screening in residential developments. In fact, the proposed screen is taller than what is allowed for nonresidential fencing (10 feet), and in some cases is taller than screen walls used for loading dock screens in industrial areas. Staff recommend a decorative screen wall/fence that is no taller than approximately four (4) feet unless otherwise determined by the Plan Commission. Current elevations show a wave pattern in the proposed aluminum vertical elements. Artistic or decorative elements should be integrated into and part of the screen to complement the development. The screen should also be detached from the building itself and be set back to allow for more landscaping elements along the public sidewalk. The architect should consider design options to the south and southwest building perspectives to account for this preeminent gateway location.

Signs for the buildings, ground/monument or otherwise, are currently in the design phase. A Master Sign Plan for the development to include these signs is forthcoming for Plan Commission review at a later date. Locations for signs and future/optional structures in these plans are placeholders only.