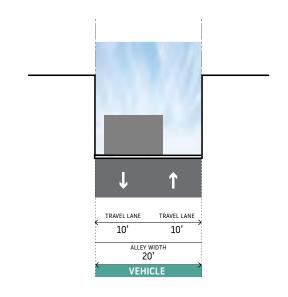

- h. Circulation and Parking Standards The circulation system shall allow for different modes of transportation. It shall provide functional and visual links between areas within the planned unit development and shall connect to existing or proposed external development. The circulation system shall provide adequate traffic capacity, and promote safe and efficient mobility for pedestrian and bicycles throughout the planned unit development. Roadway sections are depicted in Exhibits 6.1, 6.2, and 6.3.
  - i. Pedestrian Circulation Pedestrian circulation should minimize pedestrianvehicle conflicts.
    - 1. Sidewalks shall connect all dwelling entrances and entrances to commercial or mixed-use buildings to the adjacent public sidewalk.
    - 2. Sidewalks shall comply with applicable requirements of the Americans with Disabilities Act.
    - 3. Crosswalks shall be clearly marked with contrasting paving materials or striping and may include other traffic calming measures.
  - ii. **Bicycle Circulation** Bicycle circulation shall be accommodated on collector streets and/or multiuse paths. Facilities for bicycle travel may include off-street bicycle paths (generally shared with pedestrians and other non-motorized users) and separate, striped, 4-foot bicycle lanes on streets. If a bicycle lane is combined with a lane for parking, the combined width shall be a minimum of 13.5 feet. Bicycle parking shall be provided for all multifamily buildings as well as the private community building and recreation space.
  - iii. **Motor Vehicle Circulation** Motor vehicle circulation shall be designed to minimize conflicts with pedestrians and bicycles. Traffic calming measures are encouraged to slow traffic speeds.
- i. **Street Hierarchy** The design intent of the street hierarchy and cross section design within the Traditional Neighborhood Development is illustrated in **Exhibits 6.1, 6.2, and 6.3**, and shall be classified as follows:
  - i. Collector (public) Collector streets provide regional access to neighborhood as part of the City's major street network. Individual driveways are not permitted to directly access collector streets. South 5th Avenue and East Lake Vista Boulevard are designated as collector streets within this planned unit development.
  - ii. Subcollector (public) Subcollector streets provide primary access to residential, commercial and mixed-use areas of the planned unit development. Only consolidated and shared driveways for multifamily and mixed-use parking facilities may directly access subcollector streets. Additional parking is provided within buildings or lots to the side or rear of buildings. Breakwater Boulevard is designated a subcollector street.
  - iii. **Local Street (public)** Local streets provide primary access to individual properties (although vehicular access to off-street parking is limited to alleys). Ironwood Drive, Basswood Drive, Tamarack Drive, Balsam Drive, Magnolia Drive, Elderberry Drive, and Baneberry Place are designated as public local streets.
  - iv. **Local Street (private)** Cypress Place and Bergamot Court are designated as private local streets.
  - v. **Alley (private)** These streets provide access to residential properties where the streets are designed with a narrow width to provide limited on-street parking. Alleys

#### j. Parking and Driveway Requirements

- i. Minimum off-street parking requirements for this project shall be provided at the rate of:
  - 1. Single-family, multifamily villas, and multifamily townhomes two (2) attached spaces per dwelling unit.
  - 2. Multifamily buildings of more than four (4) units shall provide a minimum of 1.4 dedicated parking spaces per dwelling unit. Design intent to include as many stalls as possible provided within an enclosed or attached garage within a reasonable vicinity of the dwelling unit.
  - 3. A contingent parking plan shall be provided as part of the precise detailed site plans required by Section 1h above illustrating those areas on the site set aside for additional parking should actual parking demands exceed the minimum parking requirements established by these conditions and restrictions.
- ii. Where 90° parking is indicated on the site plans, individual-parking stalls shall be nine (9) feet in width by eighteen (18) feet in length. The standards for other types of angle parking shall be those as set forth in Section 17.0501(d) of the Municipal Code (as amended).
- iii. Movement aisles for 90° parking shall be at least twenty-two (22) feet in width.
- iv. All off-street parking areas shall be surfaced with an all-weather wearing surface of plant mix asphaltic concrete over crushed stone base subject to approval by the City Engineer. A proposal to use other materials shall be submitted to the Plan Commission and the Engineering Department for approval.
- v. Surface parking lots or garages for multifamily structures of four or more units shall provide bicycle parking areas in conformance with NACTO standards.
- vi. Other parking arrangements, showing traffic circulation and dimensions, shall be submitted to the Plan Commission for approval.
- vii. All driveway approaches to this property shall comply with the standards set forth in Chapter 23 of the Oak Creek Municipal Code. Any off-site improvements shall be the responsibility of the property owner.
- viii. All off-street parking areas shall be landscaped in accordance with applicable portions of Section 17.0505 of the Municipal Code (as amended), the Master Landscape Design Guide approved March 22, 2022, and these conditions and restrictions.
  - Landscape Area. All public off-street parking lots which serve five (5) vehicles
    or more shall be provided with accessory landscaped areas; which may be
    landscape islands, landscape peninsulas or peripheral plantings totaling not
    less than five (5) percent of the surfaced area. For parking lots designed for
    twenty-five (25) parking spaces or more, at least one-half (1/2) of the minimum
    five (5) percent landscaped area shall be within the parking lot.
  - 2. **Parking Lot Screening.** Those parking areas for five (5) or more vehicles if adjoining a public right-of-way shall be screened from casual view by an earth