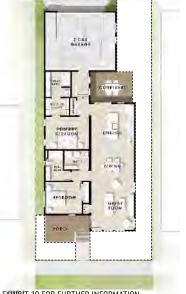

## DESIGN & CHARACTER OF BUILDING TYPOLOGIES SINGLE FAMILY AND MULTI FAMILY VILLA HOMES

## **SAGE I**

RANCH - 1490 SF 2 BED - 2 BATH

REFER TO EXHIBIT 10 FOR FURTHER INFORMATION

## **SAGE II**

RANCH - 1512 SF 2 BED - 2 BATH

REFER TO EXHIBIT 10 FOR FURTHER INFORMATION