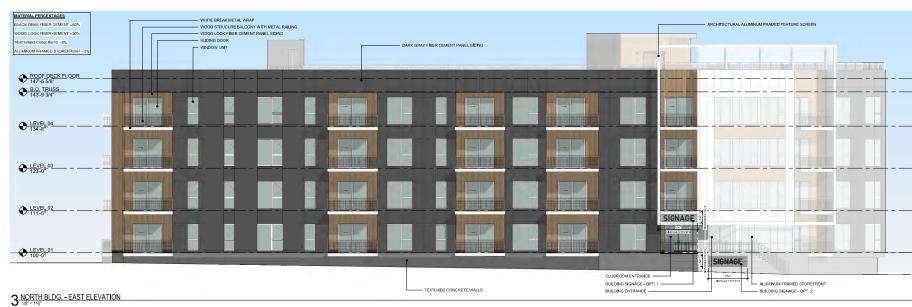

Exterior building materials are described in the PUD as high-quality and accent (see Exhibit 7.2), with requirements for where each can be located on the multifamily residential buildings. Although both buildings will be utilizing the same materials – fiber cement panels in various shades, windows, sliding glass doors, metal balconies/screens - the locations of the materials on each building are important for meeting the requirements of the PUD and the goals for aesthetics in the public realm.

Staff have concerns for the presentation of the south building along E. Lake Vista Boulevard as this is a visually-prominent building at one of the major entrances to this premier development and to Bender and Lake Vista parks (at the intersection with S. Breakwater Boulevard). Per the PUD, "[h]igh quality materials shall take precedence on facades that face main roadways or any other frontages that will be in direct contact with the public realm." While the renderings do not necessarily match the elevations, the south façade appears more flat than what the reality of the design may be. It is recommended that the applicant considers wrap-around or relocated balconies on the southeast corner. Of perhaps greater concern is the proposal for a 13' - 2" tall aluminum screen wall less than 5 feet from the property line and public sidewalk. While the screening of parking areas is a requirement and decorative means to do so is encouraged, the height of the proposed screen is taller than what would be allowed for regular fencing and screening in residential developments. In fact, the proposed screen is taller than what is allowed for nonresidential fencing (10 feet), and in some cases is taller than screen walls used for loading dock screens in industrial areas. Staff recommend a decorative screen wall/fence that is no taller than approximately four (4) feet unless otherwise determined by the Plan Commission. Current elevations show a wave pattern in the proposed aluminum vertical elements. Artistic or decorative elements should be integrated into and part of the screen to complement the development. The screen should also be detached from the building itself and be set back to allow for more landscaping elements along the public sidewalk. The architect should consider design options to the south and southwest building perspectives to account for this preeminent gateway location.

Signs for the buildings, ground/monument or otherwise, are currently in the design phase. A Master Sign Plan for the development to include these signs is forthcoming for Plan Commission review at a later date. Locations for signs and future/optional structures in these plans are placeholders only.