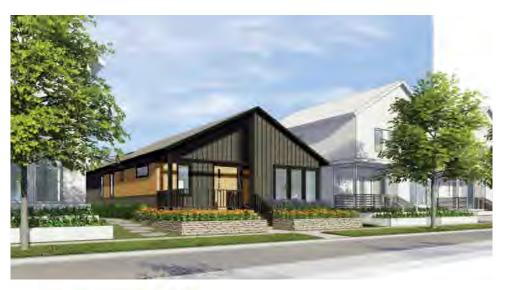

PC-08 NORTH BUILDING SOUTH END RENDERING

PC-09 SOUTH BUILDING GATEWAY RENDERING

PC-10 SOUTH BUILDING ENTRY RENDERING

 $\bigoplus^{\tt N}$ 

CONCEPTUAL | NOT FOR CONSTRUCTION

NORTH BUILDING SITE SIZE: .96 ACRES SOUTH BUILDING SITE SIZE: 1.08 ACRES BUILDING GROSS SQUARE FOOTAGE (AGES):

LEVELS 2-4 FLOOR PLAN

NORTH BUILDING ELEVATIONS

LAKESHORE COMMONS - PARCEL AS APARTMENTS

KEY PLAN

PC-03

6 NORTH BLDG. - SOUTH ELEVATION

MATERIAL PERCENTAGES

DARK GRAY FIBER CEMENT -