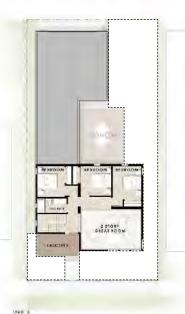

Phase 1 of Lakeshore Commons includes public infrastructure, multiple housing types, and associated amenities. Both of the proposed multifamily residential buildings are located in the southwest portion of Phase 1. The north building contains 57 total units in three (4) stories; interior lobby, leasing office, clubroom, theater room, clubroom, and mail room on the first floor; and a rooftop balcony. The south building contains 77 units in four (4) stories; interior lobby, mail room, dog wash, and fitness center on the first floor. Each building includes a single story of underground parking, and details for the total units by bedroom can be found in the table below.

#### Total Units by Bedroom

|       | Junior 1-BR | 1-BR | 1 BR + den | 2-BR | 2BR + den | 3-BR |
|-------|-------------|------|------------|------|-----------|------|
| North | 0           | 23   | 4          | 19   | 3         | 8    |
| South | 24          | 31   | 4          | 11   | 0         | 7    |
| TOTAL | 24          | 54   | 8          | 30   | 3         | 15   |