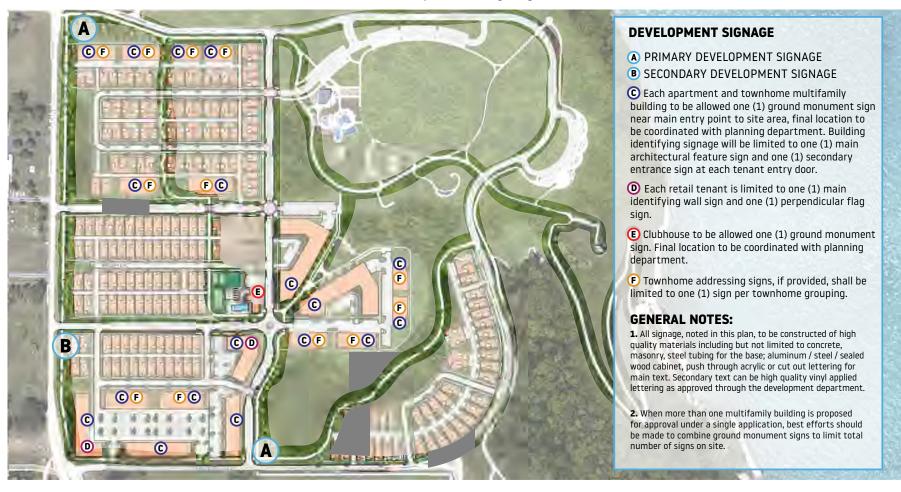

## **Development Signage**

A - PRIMARY DEVELOPMENT SIGNAGE

**B - SECONDARY DEVELOPMENT SIGNAGE** 

**EXHIBIT 9**Snow Storage Areas

Signs for the buildings, ground/monument or otherwise, are currently in the design phase. A Master Sign Plan for the development to include these signs is forthcoming for Plan Commission review at a later date. Locations for signs and future/optional structures in these plans are placeholders only.

#### 6. Signs

- a. A master sign plan shall be submitted for review and approval by the Plan Commission, and shall include requirements for lettering, base materials, form, landscaping and lighting. Signage, provided that it is in accordance with the approved master sign plan, shall not require additional Plan Commission approval. Refer to **Exhibit 8**, Development Signage, for additional information on conceptual design and placement. The plan shall include signage requirements for
  - Wayfinding Not shown in exhibit. To be individual wayfinding markers, one (1) overall at central amenity space, one (1) at each amenity station. Design intent to match development signage- design, color, and material. Sizing to be fifty-four (54) inches tall by twelve (12) inches wide.
  - ii. Development signage.
  - iii. Multifamily buildings of four (4) or more units and mixed-use buildings.
  - iv. Clubhouse and amenity spaces.