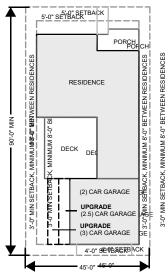

## Setback Diagrams - Single Family - Series A

SERIES A - MINIMUN 40'-0" WIDE X 90'-0" DEEP REFER TO EXHIBIT 3 FOR LOCATION OF SERIES A AND B SINGLE FAMILY AND MULTI-FAMILY VILLA HOMES REFER TO EXHIBIT 3 FOR LOCATION OF SERIES A AND B SINGLE FAMILY AND MULTI-FAMILY VILLA HOMES

#### **GARAGES:**

**GRAPHITE III** 

STANDARD (2) CAR - 25'-0" WIDE (SERIES A & B)
UPGRADE (2.5) CAR - 29'-0" WIDE (SERIES A & B)

**UPGRADE (3) CAR - UP TO 37'-0" WIDE (SERIES B)** 

Setback Diagrams - Multi-Family Villa Homes - Series A&B