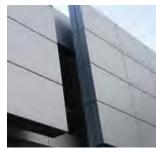

Staff have concerns for the presentation of the south building along E. Lake Vista Boulevard as this is a visually-prominent building at one of the major entrances to this premier development and to Bender and Lake Vista parks (at the intersection with S. Breakwater Boulevard). Per the PUD, "[h]igh quality materials shall take precedence on facades that face main roadways or any other frontages that will be in direct contact with the public realm." While the renderings do not necessarily match the elevations, the south façade appears more flat than what the reality of the design may be. It is recommended that the applicant considers wrap-around or relocated balconies on the southeast corner. Of perhaps greater concern is the proposal for a 13' - 2" tall aluminum screen wall less than 5 feet from the property line and public sidewalk. While the screening of parking areas is a requirement and decorative means to do so is encouraged, the height of the proposed screen is taller than what would be allowed for regular fencing and screening in residential developments. In fact, the proposed screen is taller than what is allowed for nonresidential fencing (10 feet), and in some cases is taller than screen walls used for loading dock screens in industrial areas. Staff recommend a decorative screen wall/fence that is no taller than approximately four (4) feet unless otherwise determined by the Plan Commission. Current elevations show a wave pattern in the proposed aluminum vertical elements. Artistic or decorative elements should be integrated into and part of the screen to complement the development. The screen should also be detached from the building itself and be set back to allow for more landscaping elements along the public sidewalk. The architect should consider design options to the south and southwest building perspectives to account for this preeminent gateway location.