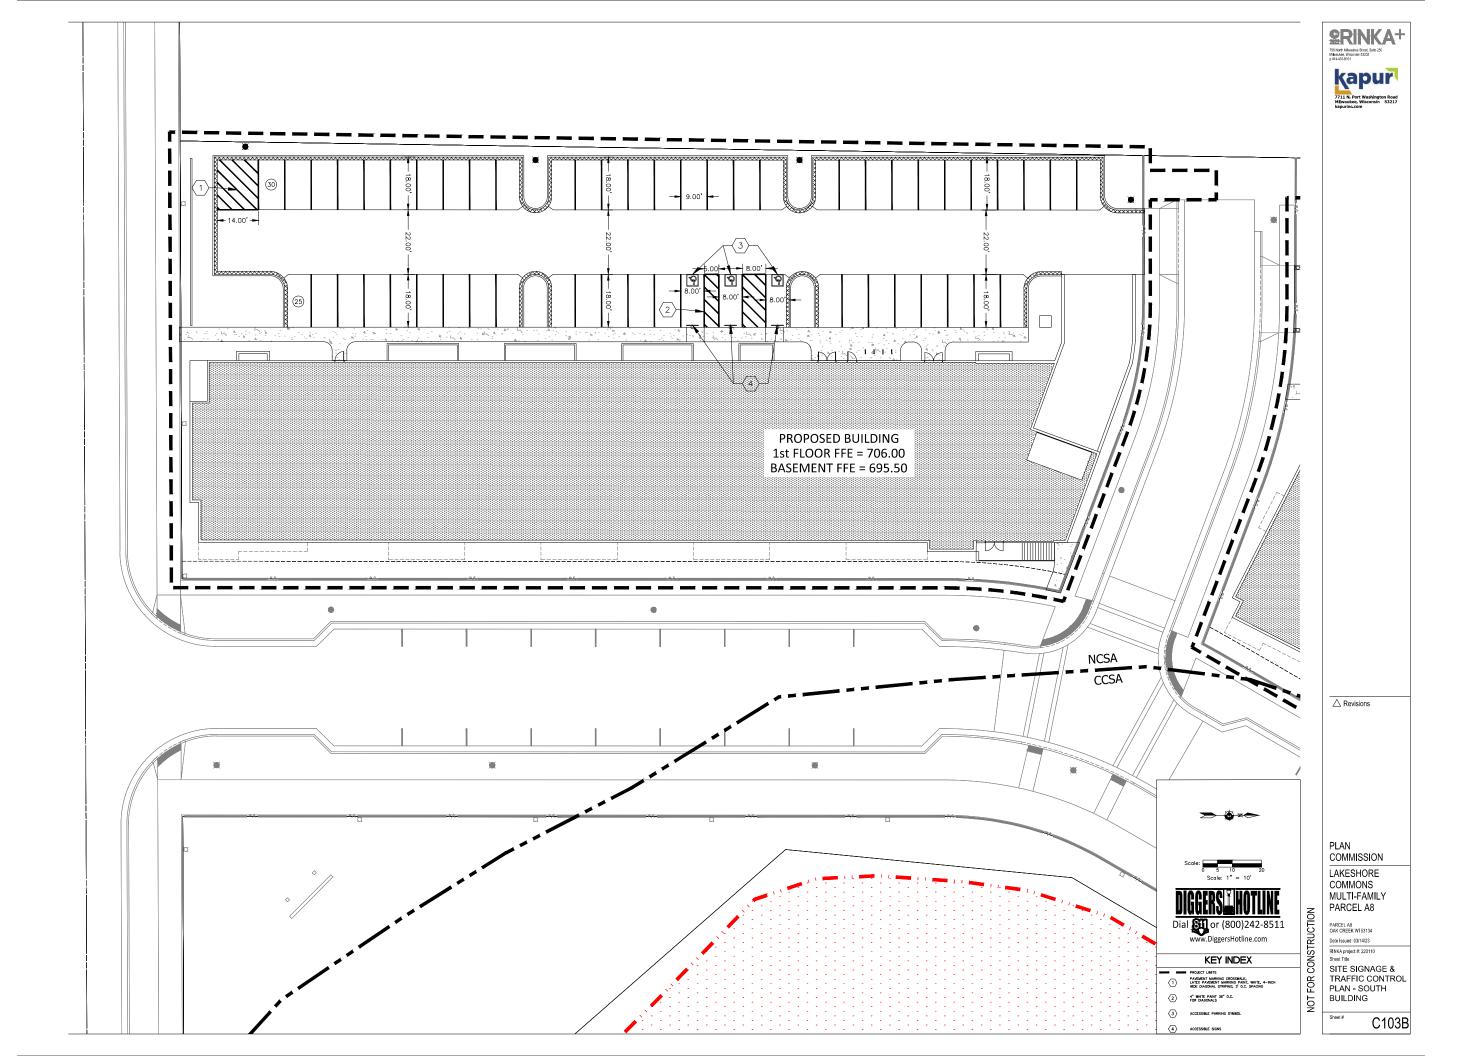

Phase 1 of Lakeshore Commons includes public infrastructure, multiple housing types, and associated amenities. Both of the proposed multifamily residential buildings are located in the southwest portion of Phase 1. The north building contains 57 total units in three (4) stories; interior lobby, leasing office, clubroom, theater room, clubroom, and mail room on the first floor; and a rooftop balcony. The south building contains 77 units in four (4) stories; interior lobby, mail room, dog wash, and fitness center on the first floor. Each building includes a single story of underground parking, and details for the total units by bedroom can be found in the table below.

It appears from the plans that the A8.1 and A7.3 buildings as proposed meet the dimensional standards for the TND PUD.

Parking is provided in a single level of underground parking for each building (45 for the north building, 50 for the south building) and in surface lots (35 for the north building, 55 for the south building). On-street parking along the public rights-of-way (S. Breakwater Boulevard and E. Hemlock Dr.) are not included in the surface parking totals. Minimum parking requirements for multifamily buildings containing more than four (4) units are 1.4 dedicated stalls per unit. Therefore, a total of 80 parking stalls, including garage spaces, is

Bicycle storage areas are identified in three (3) areas of the north underground parking structure and one (1) area of the south underground parking structure per PUD requirements. Bicycle racks at entries to the buildings are also shown. It should be noted that the PUD requires that a contingent parking plan to be provided identifying areas for future parking should actual demands exceed minimum requirements. As of writing this report, a contingent parking plan has not been provided.