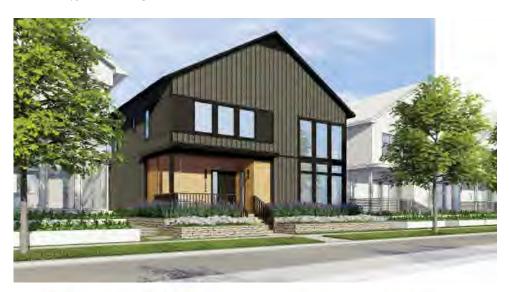

PC-08 NORTH BUILDING SOUTH END RENDERING

PC-09 SOUTH BUILDING GATEWAY RENDERING

PC-10 SOUTH BUILDING ENTRY RENDERING

 $\bigoplus^{\tt N}$ 

CONCEPTUAL | NOT FOR CONSTRUCTION

NORTH BUILDING SITE SIZE: .96 ACRES SOUTH BUILDING SITE SIZE: 1.08 ACRES BUILDING GROSS SQUARE FOOTAGE (AGES):

LEVELS 2-4 FLOOR PLAN

NORTH BUILDING ELEVATIONS

LAKESHORE COMMONS - PARCEL AS APARTMENTS

KEY PLAN

PC-03

6 NORTH BLDG. - SOUTH ELEVATION

MATERIAL PERCENTAGES

DARK GRAY FIBER CEMENT -