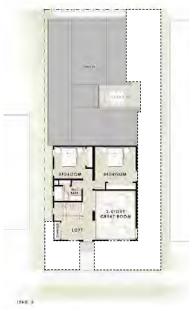

Phase 1 of Lakeshore Commons includes public infrastructure, multiple housing types, and associated amenities. Both of the proposed multifamily residential buildings are located in the southwest portion of Phase 1. The north building contains 57 total units in three (4) stories; interior lobby, leasing office, clubroom, theater room, clubroom, and mail room on the first floor; and a rooftop balcony. The south building contains 77 units in four (4) stories; interior lobby, mail room, dog wash, and fitness center on the first floor. Each building includes a single story of underground parking, and details for the total units by bedroom can be found in the table below.

#### Total Units by Bedroom

|       | Junior 1-BR | 1-BR | 1 BR + den | 2-BR | 2BR + den | 3-BR |
|-------|-------------|------|------------|------|-----------|------|
| North | 0           | 23   | 4          | 19   | 3         | 8    |
| South | 24          | 31   | 4          | 11   | 0         | 7    |
| TOTAL | 24          | 54   | 8          | 30   | 3         | 15   |