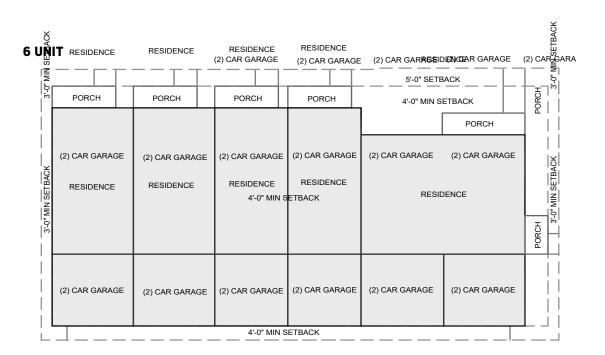

(2) CAR GARAGE (2) CAR GARAGE (2) CAR GARAGE (2) CAR GARA (2) CAR GARAGE

**EXHIBIT 11.5**Setback Diagrams -Townhomes

PORCH

#### 8 UNIT

PORCH

PORCH

PORCH

|                               | PORCH          | PORCH          | PORCH          | PORCH                            | PORCH                     | PORCH                 | 5'-0" SETBAC   | K              |                        |
|-------------------------------|----------------|----------------|----------------|----------------------------------|---------------------------|-----------------------|----------------|----------------|------------------------|
| EFBACK 3:0" MIN SETBACK — — — | RESIDENCE      | RESIDENCE      | RESIDENCE      | RESIDENCE                        | RESIDENCE                 | RESIDENCE             | PORCH          |                | PORCH 3:0" MIN SETBACK |
|                               | (2) CAR GARAGE | (2) CAR GARAGE | (2) CAR GARAGE | (2) CAR GARAGE  PORCH  4'-0" MIN | (2) CAR GARAGE 5'-0" SETB | (2) CAR GARAGE<br>ACK | (2) CAR GARAGE | (2) CAR GARAGE | 1-0" MIN SETBACK       |
| -0" MIN SE                    |                |                |                |                                  |                           |                       |                |                | ОВСН                   |