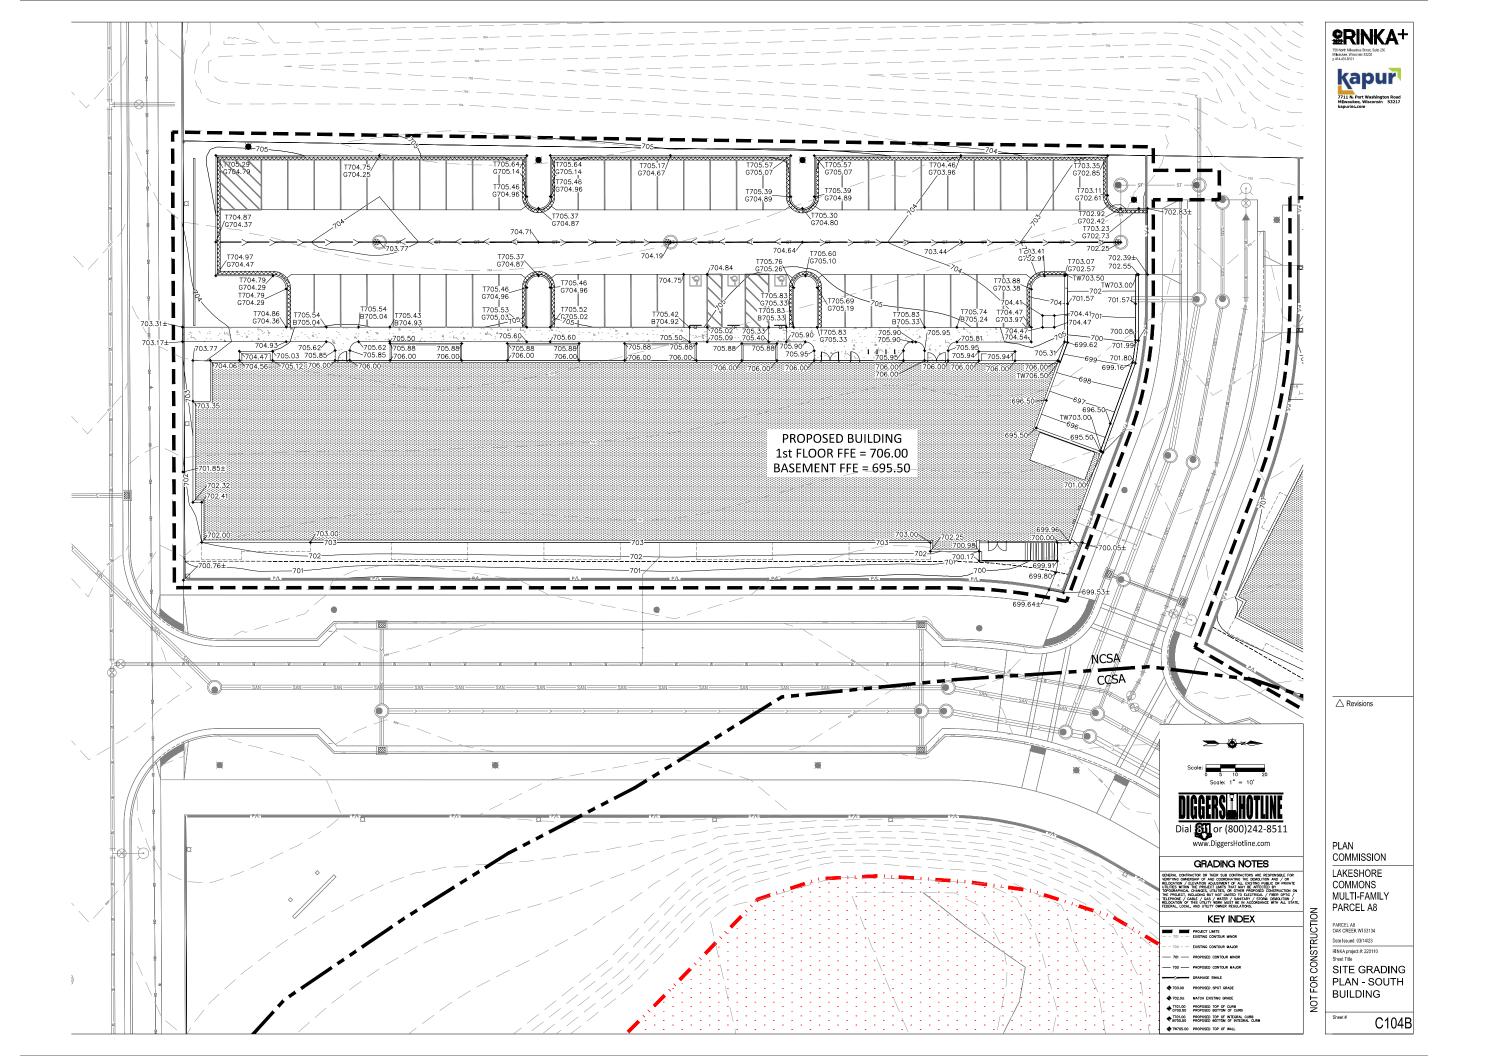

Phase 1 of Lakeshore Commons includes public infrastructure, multiple housing types, and associated amenities. Both of the proposed multifamily residential buildings are located in the southwest portion of Phase 1. The north building contains 57 total units in three (4) stories; interior lobby, leasing office, clubroom, theater room, clubroom, and mail room on the first floor; and a rooftop balcony. The south building contains 77 units in four (4) stories; interior lobby, mail room, dog wash, and fitness center on the first floor. Each building includes a single story of underground parking, and details for the total units by bedroom can be found in the table below.

It appears from the plans that the A8.1 and A7.3 buildings as proposed meet the dimensional standards for the TND PUD.

Parking is provided in a single level of underground parking for each building (45 for the north building, 50 for the south building) and in surface lots (35 for the north building, 55 for the south building). On-street parking along the public rights-of-way (S. Breakwater Boulevard and E. Hemlock Dr.) are not included in the surface parking totals. Minimum parking requirements for multifamily buildings containing more than four (4) units are 1.4 dedicated stalls per unit. Therefore, a total of 80 parking stalls, including garage spaces, is

Meeting Date: April 11, 2023 Item No.: 7h

required for the north building and 108 for the south building. The concept plan as proposed provides a total of 185 dedicated stalls between the two buildings, which is just short of the minimum requirement of 188. As presented, the total of 185 dedicated stalls would equate to less than one parking stall (185) per bedroom (197). This is concerning, especially given the limited availability and seasonality of public on-street parking, the already-reduced parking ratios for this development and the inclusion of dens (which may be used as an additional bedroom) in 11 of the units.

Bicycle storage areas are identified in three (3) areas of the north underground parking structure and one (1) area of the south underground parking structure per PUD requirements. Bicycle racks at entries to the buildings are also shown. It should be noted that the PUD requires that a contingent parking plan to be provided identifying areas for future parking should actual demands exceed minimum requirements. As of writing this report, a contingent parking plan has not been provided.

Staff have concerns for the presentation of the south building along E. Lake Vista Boulevard as this is a visually-prominent building at one of the major entrances to this premier development and to Bender and Lake Vista parks (at the intersection with S. Breakwater Boulevard). Per the PUD, "[h]igh quality materials shall take precedence on facades that face main roadways or any other frontages that will be in direct contact with the public realm." While the renderings do not necessarily match the elevations, the south façade appears more flat than what the reality of the design may be. It is recommended that the applicant considers wrap-around or relocated balconies on the southeast corner. Of perhaps greater concern is the proposal for a 13' - 2" tall aluminum screen wall less than 5 feet from the property line and public sidewalk. While the screening of parking areas is a requirement and decorative means to do so is encouraged, the height of the proposed screen is taller than what would be allowed for regular fencing and screening in residential developments. In fact, the proposed screen is taller than what is allowed for nonresidential fencing (10 feet), and in some cases is taller than screen walls used for loading dock screens in industrial areas. Staff recommend a decorative screen wall/fence that is no taller than approximately four (4) feet unless otherwise determined by the Plan Commission. Current elevations show a wave pattern in the proposed aluminum vertical elements. Artistic or decorative elements should be integrated into and part of the screen to complement the development. The screen should also be detached from the building itself and be set back to allow for more landscaping elements along the public sidewalk. The architect should consider design options to the south and southwest building perspectives to account for this preeminent gateway location.