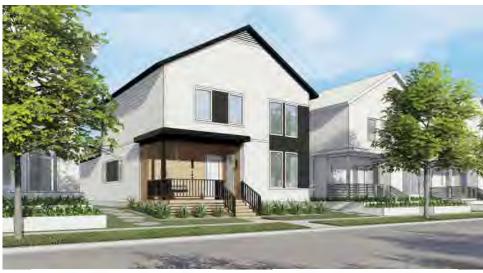

Staff have concerns for the presentation of the south building along E. Lake Vista Boulevard as this is a visually-prominent building at one of the major entrances to this premier development and to Bender and Lake Vista parks (at the intersection with S. Breakwater Boulevard). Per the PUD, "[h]igh quality materials shall take precedence on facades that face main roadways or any other frontages that will be in direct contact with the public realm." While the renderings do not necessarily match the elevations, the south façade appears more flat than what the reality of the design may be. It is recommended that the applicant considers wrap-around or relocated balconies on the southeast corner. Of perhaps greater concern is the proposal for a 13' - 2" tall aluminum screen wall less than 5 feet from the property line and public sidewalk. While the screening of parking areas is a requirement and decorative means to do so is encouraged, the height of the proposed screen is taller than what would be allowed for regular fencing and screening in residential developments. In fact, the proposed screen is taller than what is allowed for nonresidential fencing (10 feet), and in some cases is taller than screen walls used for loading dock screens in industrial areas. Staff recommend a decorative screen wall/fence that is no taller than approximately four (4) feet unless otherwise determined by the Plan Commission. Current elevations show a wave pattern in the proposed aluminum vertical elements. Artistic or decorative elements should be integrated into and part of the screen to complement the development. The screen should also be detached from the building itself and be set back to allow for more landscaping elements along the public sidewalk. The architect should consider design options to the south and southwest building perspectives to account for this preeminent gateway location.

PC-08 NORTH BUILDING SOUTH END RENDERING

PC-09 SOUTH BUILDING GATEWAY RENDERING

PC-10 SOUTH BUILDING ENTRY RENDERING

 $\bigoplus^{\tt N}$ 

CONCEPTUAL | NOT FOR CONSTRUCTION

NORTH BUILDING SITE SIZE: .96 ACRES SOUTH BUILDING SITE SIZE: 1.08 ACRES BUILDING GROSS SQUARE FOOTAGE (AGES):