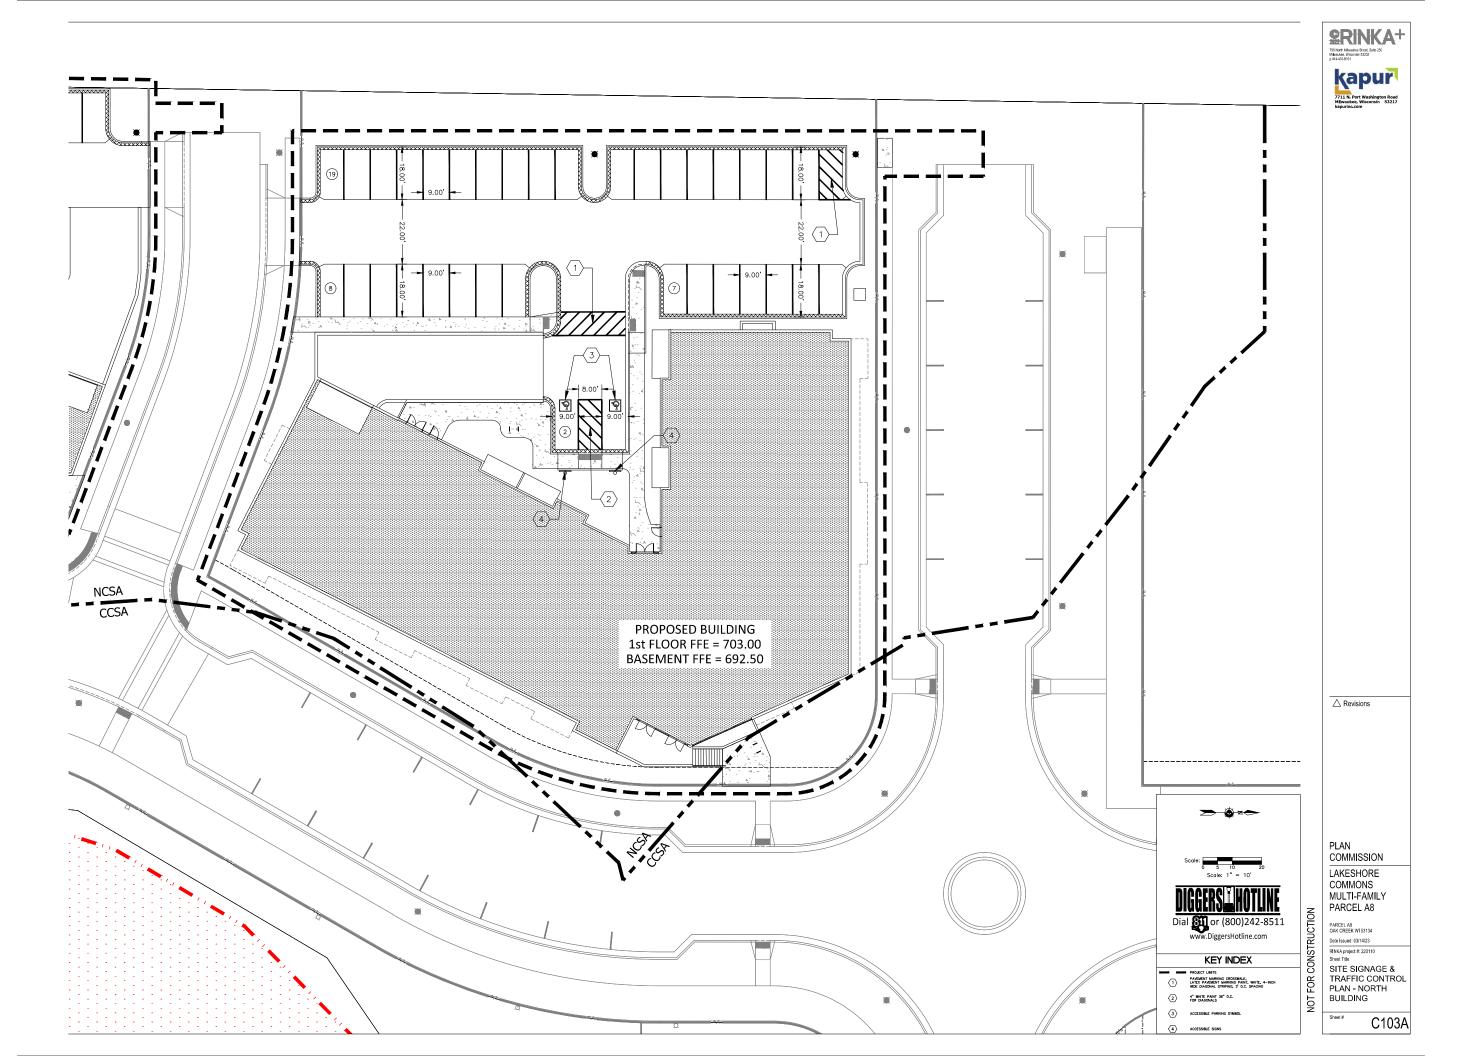

Phase 1 of Lakeshore Commons includes public infrastructure, multiple housing types, and associated amenities. Both of the proposed multifamily residential buildings are located in the southwest portion of Phase 1. The north building contains 57 total units in three (4) stories; interior lobby, leasing office, clubroom, theater room, clubroom, and mail room on the first floor; and a rooftop balcony. The south building contains 77 units in four (4) stories; interior lobby, mail room, dog wash, and fitness center on the first floor. Each building includes a single story of underground parking, and details for the total units by bedroom can be found in the table below.

It appears from the plans that the A8.1 and A7.3 buildings as proposed meet the dimensional standards for the TND PUD.

Parking is provided in a single level of underground parking for each building (45 for the north building, 50 for the south building) and in surface lots (35 for the north building, 55 for the south building). On-street parking along the public rights-of-way (S. Breakwater Boulevard and E. Hemlock Dr.) are not included in the surface parking totals. Minimum parking requirements for multifamily buildings containing more than four (4) units are 1.4 dedicated stalls per unit. Therefore, a total of 80 parking stalls, including garage spaces, is

Bicycle storage areas are identified in three (3) areas of the north underground parking structure and one (1) area of the south underground parking structure per PUD requirements. Bicycle racks at entries to the buildings are also shown. It should be noted that the PUD requires that a contingent parking plan to be provided identifying areas for future parking should actual demands exceed minimum requirements. As of writing this report, a contingent parking plan has not been provided.