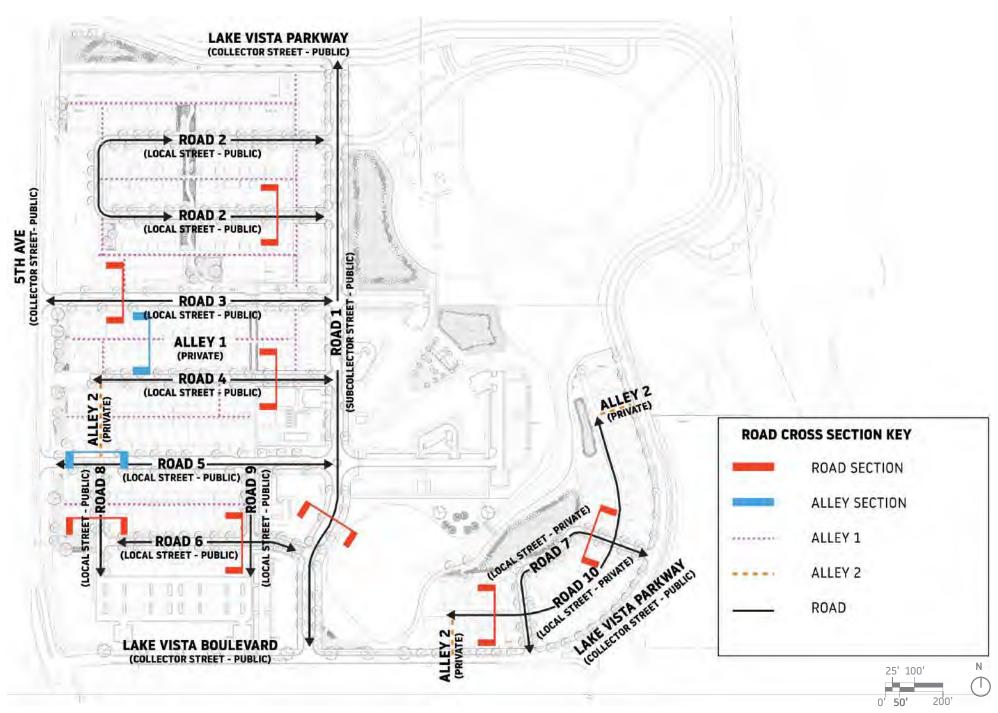

- h. Circulation and Parking Standards The circulation system shall allow for different modes of transportation. It shall provide functional and visual links between areas within the planned unit development and shall connect to existing or proposed external development. The circulation system shall provide adequate traffic capacity, and promote safe and efficient mobility for pedestrian and bicycles throughout the planned unit development. Roadway sections are depicted in Exhibits 6.1, 6.2, and 6.3.
  - i. Pedestrian Circulation Pedestrian circulation should minimize pedestrianvehicle conflicts.
    - 1. Sidewalks shall connect all dwelling entrances and entrances to commercial or mixed-use buildings to the adjacent public sidewalk.
    - 2. Sidewalks shall comply with applicable requirements of the Americans with Disabilities Act.
    - 3. Crosswalks shall be clearly marked with contrasting paving materials or striping and may include other traffic calming measures.
  - ii. **Bicycle Circulation** Bicycle circulation shall be accommodated on collector streets and/or multiuse paths. Facilities for bicycle travel may include off-street bicycle paths (generally shared with pedestrians and other non-motorized users) and separate, striped, 4-foot bicycle lanes on streets. If a bicycle lane is combined with a lane for parking, the combined width shall be a minimum of 13.5 feet. Bicycle parking shall be provided for all multifamily buildings as well as the private community building and recreation space.
  - iii. **Motor Vehicle Circulation** Motor vehicle circulation shall be designed to minimize conflicts with pedestrians and bicycles. Traffic calming measures are encouraged to slow traffic speeds.
- i. **Street Hierarchy** The design intent of the street hierarchy and cross section design within the Traditional Neighborhood Development is illustrated in **Exhibits 6.1, 6.2, and 6.3**, and shall be classified as follows:
  - i. Collector (public) Collector streets provide regional access to neighborhood as part of the City's major street network. Individual driveways are not permitted to directly access collector streets. South 5th Avenue and East Lake Vista Boulevard are designated as collector streets within this planned unit development.
  - ii. Subcollector (public) Subcollector streets provide primary access to residential, commercial and mixed-use areas of the planned unit development. Only consolidated and shared driveways for multifamily and mixed-use parking facilities may directly access subcollector streets. Additional parking is provided within buildings or lots to the side or rear of buildings. Breakwater Boulevard is designated a subcollector street.
  - iii. **Local Street (public)** Local streets provide primary access to individual properties (although vehicular access to off-street parking is limited to alleys). Ironwood Drive, Basswood Drive, Tamarack Drive, Balsam Drive, Magnolia Drive, Elderberry Drive, and Baneberry Place are designated as public local streets.
  - iv. **Local Street (private)** Cypress Place and Bergamot Court are designated as private local streets.
  - v. **Alley (private)** These streets provide access to residential properties where the streets are designed with a narrow width to provide limited on-street parking. Alleys

#### List of Exhibits for Lakeshore Commons PUD

- Exhibit 1 General Development Plan
- Exhibits 2.1 through 2.13 Design and Character of Building Typologies
- Exhibit 3 Lakeshore Commons Unit Types & Density Standards by Phase
- **Exhibit 4** Proposed Open Space & Neighborhood Amenities
- **Exhibit 5** Page Intentionally Left Blank
- Exhibits 6.1 through 6.3, 6.4 Circulation and Road Cross Sections, Alley Cross Sections
- Exhibits 7.1 & 7.2 Material Examples
- **Exhibit 8** Development Signage
- Exhibit 9 Snow Storage Areas
- **Exhibit 10** Proposed Private Fence and Trash/Recycling Storage Diagram
- Exhibits 11.1 through 11.10 Setback Diagrams

## **ROAD 1: Subcollector (public)**

## ROAD 3, 5\*: Local Street (public)

\*Road 5 section is similar. Road width and presence of parking stalls varies.

## **EXHIBIT 6.3**Circulation and Road Cross Sections

## **ROAD 10 : Local Street (private)**