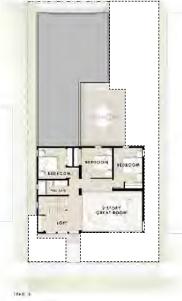

Phase 1 of Lakeshore Commons includes public infrastructure, multiple housing types, and associated amenities. Both of the proposed multifamily residential buildings are located in the southwest portion of Phase 1. The north building contains 57 total units in three (4) stories; interior lobby, leasing office, clubroom, theater room, clubroom, and mail room on the first floor; and a rooftop balcony. The south building contains 77 units in four (4) stories; interior lobby, mail room, dog wash, and fitness center on the first floor. Each building includes a single story of underground parking, and details for the total units by bedroom can be found in the table below.

#### Total Units by Bedroom

|       | Junior 1-BR | 1-BR | 1 BR + den | 2-BR | 2BR + den | 3-BR |
|-------|-------------|------|------------|------|-----------|------|
| North | 0           | 23   | 4          | 19   | 3         | 8    |
| South | 24          | 31   | 4          | 11   | 0         | 7    |
| TOTAL | 24          | 54   | 8          | 30   | 3         | 15   |