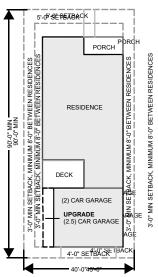

## Setback Diagrams - Single Family - Series A

SERIES A - MINIMUN 40'-0" WIDE X 90'-0" DEEP REFER TO EXHIBIT 3 FOR LOCATION OF SERIES A AND B SINGLE FAMILY AND MULTI-FAMILY VILLA HOMES REFER TO EXHIBIT 3 FOR LOCATION OF SERIES A AND B SINGLE FAMILY AND MULTI-FAMILY VILLA HOMES

#### **GARAGES:**

**GRAPHITE III** 

STANDARD (2) CAR - 25'-0" WIDE (SERIES A & B)
UPGRADE (2.5) CAR - 29'-0" WIDE (SERIES A & B)

**UPGRADE (3) CAR - UP TO 37'-0" WIDE (SERIES B)** 

Setback Diagrams - Multi-Family Villa Homes - Series A&B