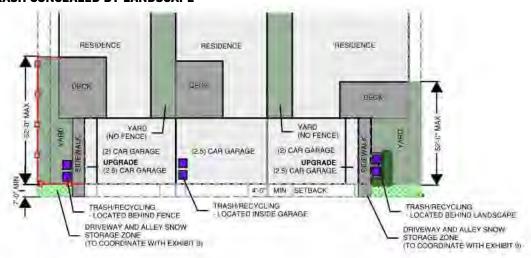

## Proposed Private Fence and Trash/Recycling Storage Diagram SINGLE FAMILY AND MULTI FAMILY VILLA HOMES

SERIES A - FENCE
- 2 OR 2.5 CAR GARAGE
TRASH CONCEALED BY FENCE

SERIES B - FENCE
- 3 CAR GARAGE ONLY
TRASH CONCEALED INSIDE GARAGE

#### SERIES A - NO FENCE - 2 OR 2.5 CAR GARAGE TRASH CONCEALED BY LANDSCAPE

# SERIES B - NO FENCE - 3 CAR GARAGE ONLY TRASH CONCEALED INSIDE GARAGE

#### **VILLA EXAMPLE**

- A TRASH CONCEALED BY FENCE
- A TRASH CONCEALED INSIDE GARAGE
- **B-TRASH CONCEALED BY LANDSCAPE**