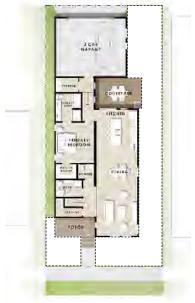

Phase 1 of Lakeshore Commons includes public infrastructure, multiple housing types, and associated amenities. Both of the proposed multifamily residential buildings are located in the southwest portion of Phase 1. The north building contains 57 total units in three (4) stories; interior lobby, leasing office, clubroom, theater room, clubroom, and mail room on the first floor; and a rooftop balcony. The south building contains 77 units in four (4) stories; interior lobby, mail room, dog wash, and fitness center on the first floor. Each building includes a single story of underground parking, and details for the total units by bedroom can be found in the table below.

#### Total Units by Bedroom

|       | Junior 1-BR | 1-BR | 1 BR + den | 2-BR | 2BR + den | 3-BR |
|-------|-------------|------|------------|------|-----------|------|
| North | 0           | 23   | 4          | 19   | 3         | 8    |
| South | 24          | 31   | 4          | 11   | 0         | 7    |
| TOTAL | 24          | 54   | 8          | 30   | 3         | 15   |