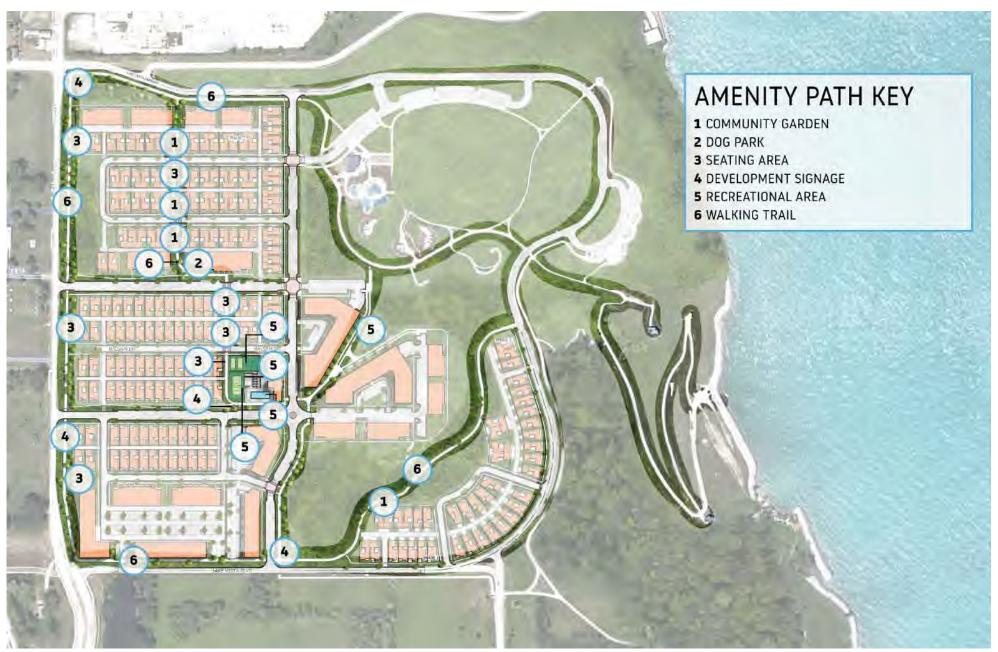

- i. Single family detached (not permitted within Clean Cover Soil Area CCSA)
- ii. Two- and three-unit multifamily villas
- iii. Multifamily Townhomes
- iv. Multifamily buildings of four (4) or more units
- v. Neighborhood commercial uses up to 10,000 square feet in size, as further restricted by recorded deed restrictions, including:
  - Food services (grocery stores, butcher shops, bakeries and other specialty food stores without drive-through facilities), cafes, coffee shops, bars and taverns, microbreweries, neighborhood scale distilleries or wineries, tasting rooms, ice cream or candy shops.
  - 2. Retail, excluding adult entertainment.
  - 3. Services, including financial institutions (without drive-ups or drive-throughs), day care centers, veterinary services, self-service laundry, dry cleaners.
- vi. Home occupations, where not excluded by Municipal Code or deed restriction.
- vii. Public and private recreational and open space uses.
- b. Conditional Uses The following uses require conditional use permits within this Traditional Neighborhood PUD subject to Section 17.0709 of the Municipal Code (as amended), deed restrictions, the adopted General Development Plan and uses established for designated soil management areas:
  - i. Permitted neighborhood commercial uses exceeding 10,000 square feet in size.
  - ii. Lodging uses, including bed and breakfast, motels or hotels.
  - iii. Civic or institutional uses.
- c. Development Units and Density The maximum density and number of residential dwelling units and the amount of nonresidential development shall be determined in accordance with the adopted general development plan and Exhibit 3 Lakeshore Commons Unit Types & Density Standards by Phase.
  - i. The Director of Community Development is authorized to permit variations to the unit mix in any given development phase provided that the total number of units and density does not exceed the maximum for that phase as identified in **Exhibit 3** - Lakeshore Commons Unit Types & Density Standards by Phase provided that no single-family homes shall be permitted in the CCSA.
- d. **Mixed-Use Areas** Neighborhood retail or service uses, as defined by Sections 17.0405(d) and 17.0406(b) of the Municipal Code (as amended), shall be permitted on ground floors of multifamily structures.
- e. **Open Space and Neighborhood Amenities** There shall be an interconnected network of public and private open space as depicted in **Exhibit 4** Open Space & Neighborhood Amenities. All amenities for a given phase must be constructed in accordance with approved Finance Development Agreement and Escrow agreement. Maintenance of private amenities and facilities shall be the responsibility of the property owner(s).

#### 6. Signs

- a. A master sign plan shall be submitted for review and approval by the Plan Commission, and shall include requirements for lettering, base materials, form, landscaping and lighting. Signage, provided that it is in accordance with the approved master sign plan, shall not require additional Plan Commission approval. Refer to **Exhibit 8**, Development Signage, for additional information on conceptual design and placement. The plan shall include signage requirements for
  - Wayfinding Not shown in exhibit. To be individual wayfinding markers, one (1) overall at central amenity space, one (1) at each amenity station. Design intent to match development signage- design, color, and material. Sizing to be fifty-four (54) inches tall by twelve (12) inches wide.
  - ii. Development signage.
  - iii. Multifamily buildings of four (4) or more units and mixed-use buildings.
  - iv. Clubhouse and amenity spaces.

#### List of Exhibits for Lakeshore Commons PUD

- Exhibit 1 General Development Plan
- Exhibits 2.1 through 2.13 Design and Character of Building Typologies
- Exhibit 3 Lakeshore Commons Unit Types & Density Standards by Phase
- **Exhibit 4** Proposed Open Space & Neighborhood Amenities
- **Exhibit 5** Page Intentionally Left Blank
- Exhibits 6.1 through 6.3, 6.4 Circulation and Road Cross Sections, Alley Cross Sections
- Exhibits 7.1 & 7.2 Material Examples
- **Exhibit 8** Development Signage
- Exhibit 9 Snow Storage Areas
- **Exhibit 10** Proposed Private Fence and Trash/Recycling Storage Diagram
- Exhibits 11.1 through 11.10 Setback Diagrams