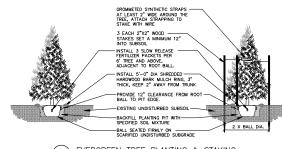

#### 4. Landscaping Standards

a. For each phase of development, detailed landscaping plans showing location, types and initial plant sizes of all evergreens, deciduous trees and shrubs, and other landscape features such as statuary, art forms, water fountains, retaining walls, etc., shall be submitted to the Plan Commission for approval prior to the issuance of a building permit. Said landscape plans shall be in conformance with the overall master site landscape plan approved for the PUD March 22, 2022.