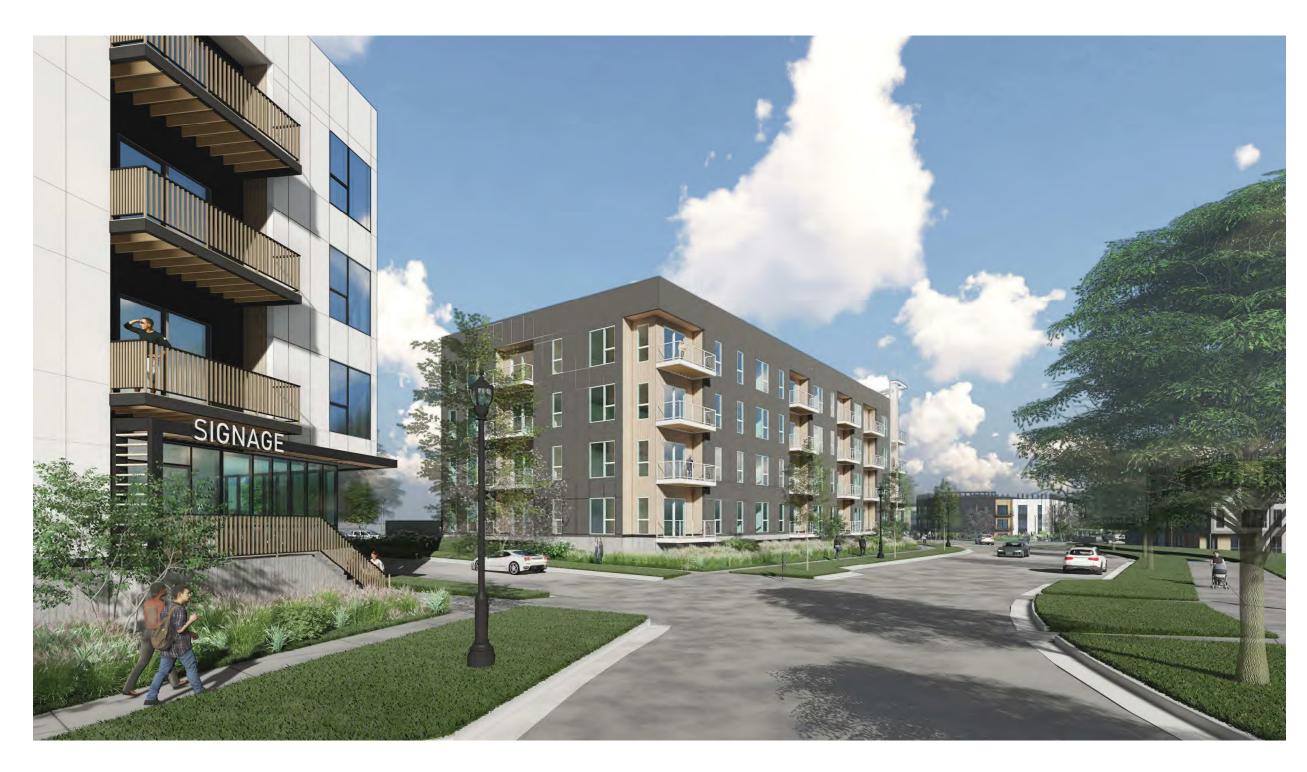

Phase 1 of Lakeshore Commons includes public infrastructure, multiple housing types, and associated amenities. Both of the proposed multifamily residential buildings are located in the southwest portion of Phase 1. The north building contains 57 total units in three (4) stories; interior lobby, leasing office, clubroom, theater room, clubroom, and mail room on the first floor; and a rooftop balcony. The south building contains 77 units in four (4) stories; interior lobby, mail room, dog wash, and fitness center on the first floor. Each building includes a single story of underground parking, and details for the total units by bedroom can be found in the table below.

Exterior building materials are described in the PUD as high-quality and accent (see Exhibit 7.2), with requirements for where each can be located on the multifamily residential buildings. Although both buildings will be utilizing the same materials – fiber cement panels in various shades, windows, sliding glass doors, metal balconies/screens - the locations of the materials on each building are important for meeting the requirements of the PUD and the goals for aesthetics in the public realm.