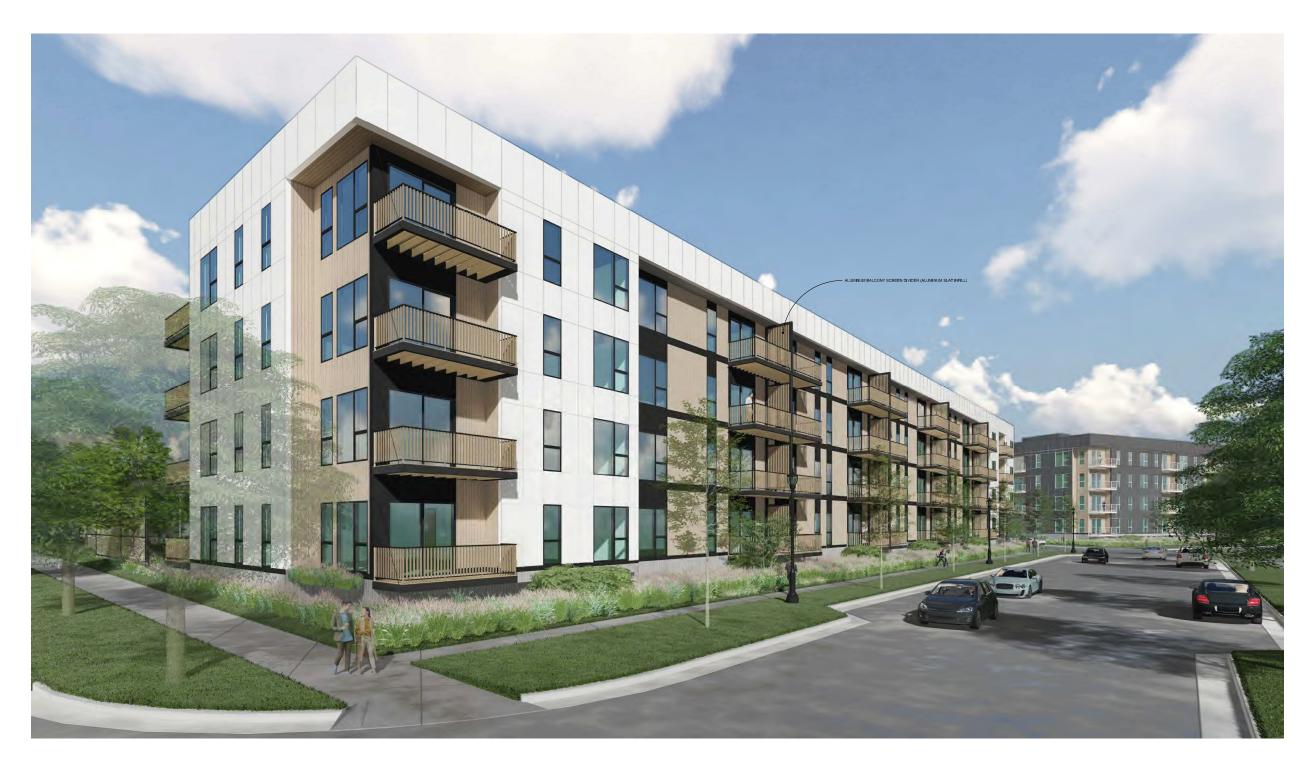

Phase 1 of Lakeshore Commons includes public infrastructure, multiple housing types, and associated amenities. Both of the proposed multifamily residential buildings are located in the southwest portion of Phase 1. The north building contains 57 total units in three (4) stories; interior lobby, leasing office, clubroom, theater room, clubroom, and mail room on the first floor; and a rooftop balcony. The south building contains 77 units in four (4) stories; interior lobby, mail room, dog wash, and fitness center on the first floor. Each building includes a single story of underground parking, and details for the total units by bedroom can be found in the table below.

Exterior building materials are described in the PUD as high-quality and accent (see Exhibit 7.2), with requirements for where each can be located on the multifamily residential buildings. Although both buildings will be utilizing the same materials – fiber cement panels in various shades, windows, sliding glass doors, metal balconies/screens - the locations of the materials on each building are important for meeting the requirements of the PUD and the goals for aesthetics in the public realm.

Staff have concerns for the presentation of the south building along E. Lake Vista Boulevard as this is a visually-prominent building at one of the major entrances to this premier development and to Bender and Lake Vista parks (at the intersection with S. Breakwater Boulevard). Per the PUD, "[h]igh quality materials shall take precedence on facades that face main roadways or any other frontages that will be in direct contact with the public realm." While the renderings do not necessarily match the elevations, the south façade appears more flat than what the reality of the design may be. It is recommended that the applicant considers wrap-around or relocated balconies on the southeast corner. Of perhaps greater concern is the proposal for a 13' - 2" tall aluminum screen wall less than 5 feet from the property line and public sidewalk. While the screening of parking areas is a requirement and decorative means to do so is encouraged, the height of the proposed screen is taller than what would be allowed for regular fencing and screening in residential developments. In fact, the proposed screen is taller than what is allowed for nonresidential fencing (10 feet), and in some cases is taller than screen walls used for loading dock screens in industrial areas. Staff recommend a decorative screen wall/fence that is no taller than approximately four (4) feet unless otherwise determined by the Plan Commission. Current elevations show a wave pattern in the proposed aluminum vertical elements. Artistic or decorative elements should be integrated into and part of the screen to complement the development. The screen should also be detached from the building itself and be set back to allow for more landscaping elements along the public sidewalk. The architect should consider design options to the south and southwest building perspectives to account for this preeminent gateway location.