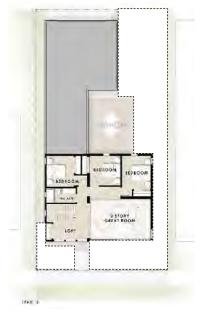

Phase 1 of Lakeshore Commons includes public infrastructure, multiple housing types, and associated amenities. Both of the proposed multifamily residential buildings are located in the southwest portion of Phase 1. The north building contains 57 total units in three (4) stories; interior lobby, leasing office, clubroom, theater room, clubroom, and mail room on the first floor; and a rooftop balcony. The south building contains 77 units in four (4) stories; interior lobby, mail room, dog wash, and fitness center on the first floor. Each building includes a single story of underground parking, and details for the total units by bedroom can be found in the table below.

3

KEY PLAN

PC-05

5 UNIT D4 - FLOOR PLAN

4 UNIT C1 - FLOOR PLAN

NORTH BUILDING ENTRY RENDERING

NORTH BUILDING SOUTH END RENDERING

SOUTH BUILDING GATEWAY RENDERING