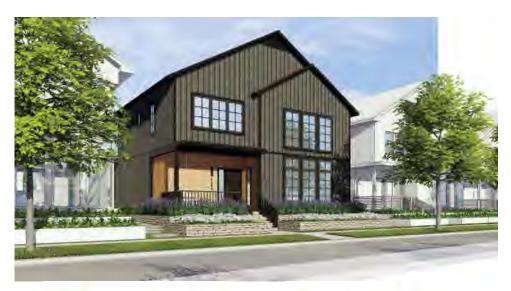

Exterior building materials are described in the PUD as high-quality and accent (see Exhibit 7.2), with requirements for where each can be located on the multifamily residential buildings. Although both buildings will be utilizing the same materials – fiber cement panels in various shades, windows, sliding glass doors, metal balconies/screens - the locations of the materials on each building are important for meeting the requirements of the PUD and the goals for aesthetics in the public realm.

Staff have concerns for the presentation of the south building along E. Lake Vista Boulevard as this is a visually-prominent building at one of the major entrances to this premier development and to Bender and Lake Vista parks (at the intersection with S. Breakwater Boulevard). Per the PUD, "[h]igh quality materials shall take precedence on facades that face main roadways or any other frontages that will be in direct contact with the public realm." While the renderings do not necessarily match the elevations, the south façade appears more flat than what the reality of the design may be. It is recommended that the applicant considers wrap-around or relocated balconies on the southeast corner. Of perhaps greater concern is the proposal for a 13' - 2" tall aluminum screen wall less than 5 feet from the property line and public sidewalk. While the screening of parking areas is a requirement and decorative means to do so is encouraged, the height of the proposed screen is taller than what would be allowed for regular fencing and screening in residential developments. In fact, the proposed screen is taller than what is allowed for nonresidential fencing (10 feet), and in some cases is taller than screen walls used for loading dock screens in industrial areas. Staff recommend a decorative screen wall/fence that is no taller than approximately four (4) feet unless otherwise determined by the Plan Commission. Current elevations show a wave pattern in the proposed aluminum vertical elements. Artistic or decorative elements should be integrated into and part of the screen to complement the development. The screen should also be detached from the building itself and be set back to allow for more landscaping elements along the public sidewalk. The architect should consider design options to the south and southwest building perspectives to account for this preeminent gateway location.

#### 3. Architectural Standards

- a. Materials: Materiality is a critical component within the architecture of Lakeshore Commons. The following guidelines describe levels of quality and general locations of building materials. The exterior materials, and their colors, shall be complementary to each other for a cohesive and refined aesthetic. The use of high quality and durable building materials shall be used on all facades. The use of sustainable building materials is strongly encouraged. Materials examples are illustrated in Exhibits 7.1 and 7.2.
  - i. Single Family Homes, Multifamily Villas, and Townhomes (Exhibit 7.1) Examples of high-quality materials shall include:

ii. **Multi Family Buildings and Clubhouse (Exhibit 7.2)** - Examples of high-quality materials shall include:

Stone, Brick, Burnished Block, Commercial grade architectural metal panel, Wood, Fiber cement plank or panel, Stucco, Photovoltaic systems, engineered wood systems, Phenolic cladding system, Corrugated metal paneling, Wood look aluminum metal plank system. Board-formed/textured/decorative concrete shall be allowed for foundations only as part of plans approved by the Plan Commission.

- iii. **Locations of High-Quality materials:** High quality materials shall take precedence on facades that face main roadways or any other frontages that will be in direct contact with the public realm.
- iv. Accent Materials: Accent materials are defined as high quality materials that shall not make up the primary composition of a façade. They selectively highlight architectural features and are intended to harmonize within the overall design expression.