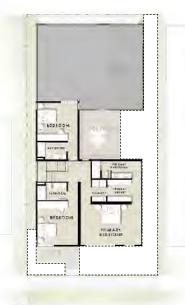

Phase 1 of Lakeshore Commons includes public infrastructure, multiple housing types, and associated amenities. Both of the proposed multifamily residential buildings are located in the southwest portion of Phase 1. The north building contains 57 total units in three (4) stories; interior lobby, leasing office, clubroom, theater room, clubroom, and mail room on the first floor; and a rooftop balcony. The south building contains 77 units in four (4) stories; interior lobby, mail room, dog wash, and fitness center on the first floor. Each building includes a single story of underground parking, and details for the total units by bedroom can be found in the table below.

#### Total Units by Bedroom

|       | Junior 1-BR | 1-BR | 1 BR + den | 2-BR | 2BR + den | 3-BR |
|-------|-------------|------|------------|------|-----------|------|
| North | 0           | 23   | 4          | 19   | 3         | 8    |
| South | 24          | 31   | 4          | 11   | 0         | 7    |
| TOTAL | 24          | 54   | 8          | 30   | 3         | 15   |