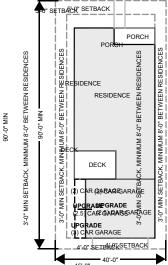

## Setback Diagrams - Single Family - Series A

SERIES A - MINIMUN 40'-0" WIDE X 90'-0" DEEP REFER TO EXHIBIT 3 FOR LOCATION OF SERIES A AND B SINGLE FAMILY AND MULTI-FAMILY VILLA HOMES REFER TO EXHIBIT 3 FOR LOCATION OF SERIES A AND B SINGLE FAMILY AND MULTI-FAMILY VILLA HOMES

**SAGE II JUNIPER I** JUNIPER II SAGE I / ROSEWOOD I BAGKS 5'-0" SETBACK 5'-0" SETBACK SETBACK 5'-0" SETBACK 5'-0" SETBACK \_ PORCH PORCH PORC PORCH PORCH BETWEEN RESIDENCES RESIDENCE 90'-0" MIN 90,-0" MIN 8.0| RADE E PERADE UPGRADE -GRADE 4'-0" SETBACK 4'-0" SETE **MULBERRY I / LAVENDER I BASIL I** 5'-0" SETBACK 5'-0" SETBACK SETBÆCK" SETBACK 5'-05'-SEFETBACK 5'-0" SETELARETBACK

#### **GARAGES:**

**GRAPHITE III** 

STANDARD (2) CAR - 25'-0" WIDE (SERIES A & B)
UPGRADE (2.5) CAR - 29'-0" WIDE (SERIES A & B)

**UPGRADE (3) CAR - UP TO 37'-0" WIDE (SERIES B)** 

Setback Diagrams - Multi-Family Villa Homes - Series A&B