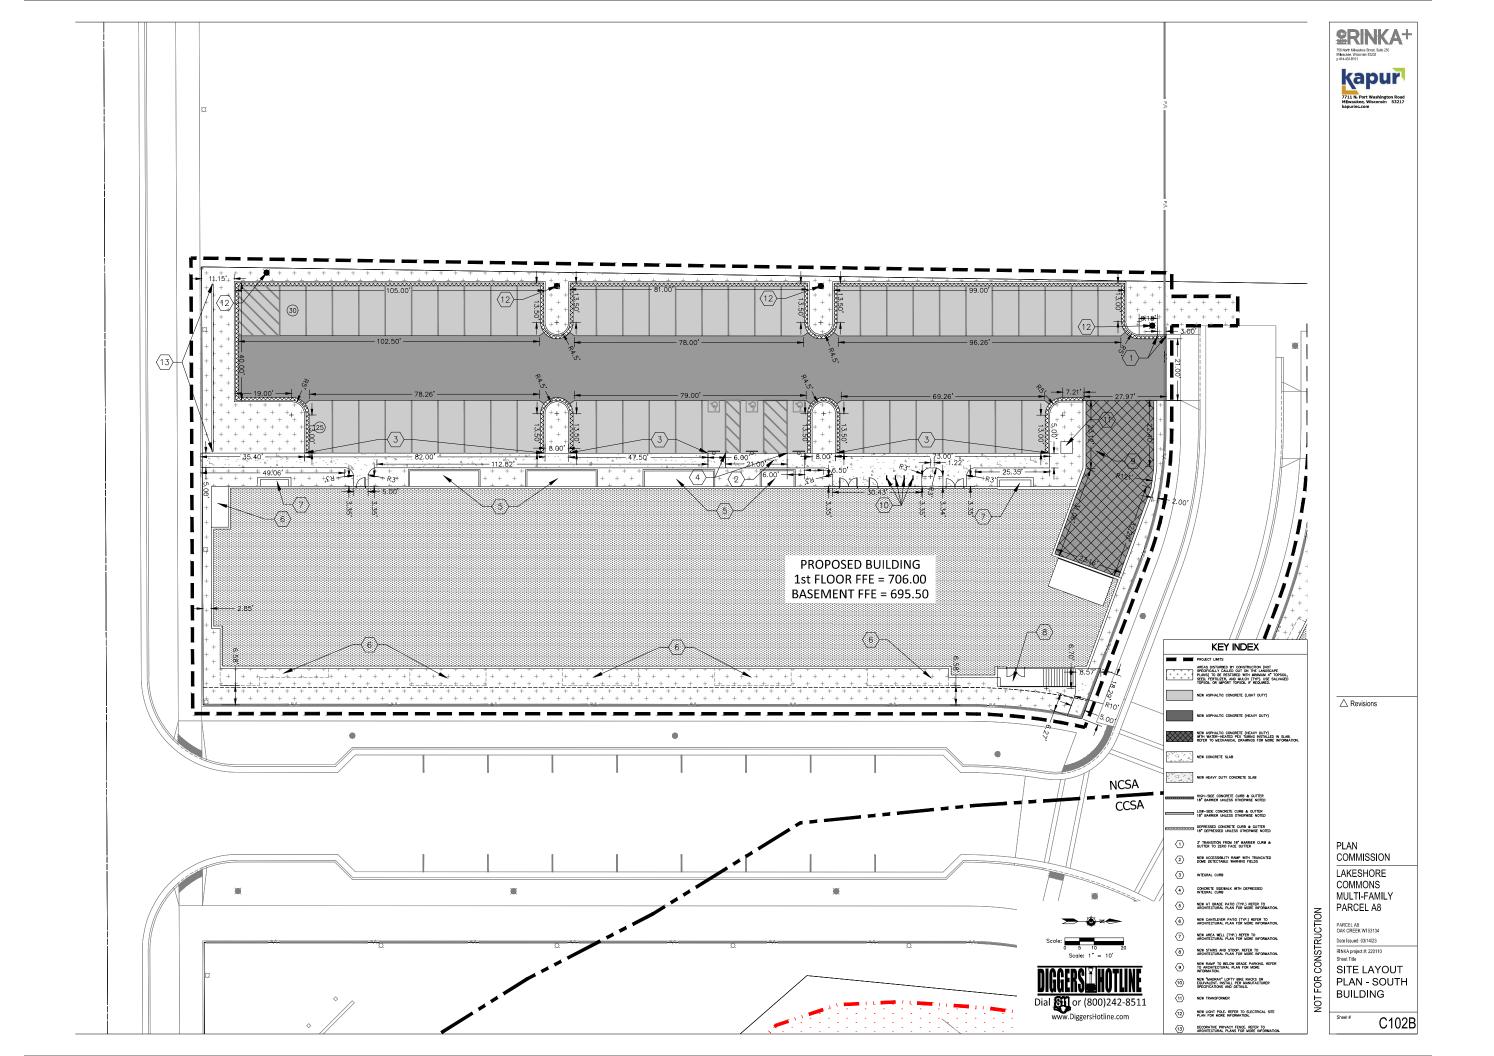

Phase 1 of Lakeshore Commons includes public infrastructure, multiple housing types, and associated amenities. Both of the proposed multifamily residential buildings are located in the southwest portion of Phase 1. The north building contains 57 total units in three (4) stories; interior lobby, leasing office, clubroom, theater room, clubroom, and mail room on the first floor; and a rooftop balcony. The south building contains 77 units in four (4) stories; interior lobby, mail room, dog wash, and fitness center on the first floor. Each building includes a single story of underground parking, and details for the total units by bedroom can be found in the table below.

It appears from the plans that the A8.1 and A7.3 buildings as proposed meet the dimensional standards for the TND PUD.

Parking is provided in a single level of underground parking for each building (45 for the north building, 50 for the south building) and in surface lots (35 for the north building, 55 for the south building). On-street parking along the public rights-of-way (S. Breakwater Boulevard and E. Hemlock Dr.) are not included in the surface parking totals. Minimum parking requirements for multifamily buildings containing more than four (4) units are 1.4 dedicated stalls per unit. Therefore, a total of 80 parking stalls, including garage spaces, is

Meeting Date: April 11, 2023 Item No.: 7h

required for the north building and 108 for the south building. The concept plan as proposed provides a total of 185 dedicated stalls between the two buildings, which is just short of the minimum requirement of 188. As presented, the total of 185 dedicated stalls would equate to less than one parking stall (185) per bedroom (197). This is concerning, especially given the limited availability and seasonality of public on-street parking, the already-reduced parking ratios for this development and the inclusion of dens (which may be used as an additional bedroom) in 11 of the units.

Bicycle storage areas are identified in three (3) areas of the north underground parking structure and one (1) area of the south underground parking structure per PUD requirements. Bicycle racks at entries to the buildings are also shown. It should be noted that the PUD requires that a contingent parking plan to be provided identifying areas for future parking should actual demands exceed minimum requirements. As of writing this report, a contingent parking plan has not been provided.