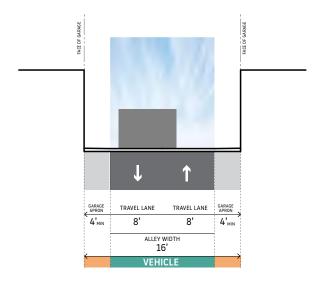

- h. Circulation and Parking Standards The circulation system shall allow for different modes of transportation. It shall provide functional and visual links between areas within the planned unit development and shall connect to existing or proposed external development. The circulation system shall provide adequate traffic capacity, and promote safe and efficient mobility for pedestrian and bicycles throughout the planned unit development. Roadway sections are depicted in Exhibits 6.1, 6.2, and 6.3.
  - i. Pedestrian Circulation Pedestrian circulation should minimize pedestrianvehicle conflicts.
    - 1. Sidewalks shall connect all dwelling entrances and entrances to commercial or mixed-use buildings to the adjacent public sidewalk.
    - 2. Sidewalks shall comply with applicable requirements of the Americans with Disabilities Act.
    - 3. Crosswalks shall be clearly marked with contrasting paving materials or striping and may include other traffic calming measures.
  - ii. **Bicycle Circulation** Bicycle circulation shall be accommodated on collector streets and/or multiuse paths. Facilities for bicycle travel may include off-street bicycle paths (generally shared with pedestrians and other non-motorized users) and separate, striped, 4-foot bicycle lanes on streets. If a bicycle lane is combined with a lane for parking, the combined width shall be a minimum of 13.5 feet. Bicycle parking shall be provided for all multifamily buildings as well as the private community building and recreation space.
  - iii. **Motor Vehicle Circulation** Motor vehicle circulation shall be designed to minimize conflicts with pedestrians and bicycles. Traffic calming measures are encouraged to slow traffic speeds.
- i. **Street Hierarchy** The design intent of the street hierarchy and cross section design within the Traditional Neighborhood Development is illustrated in **Exhibits 6.1, 6.2, and 6.3**, and shall be classified as follows:
  - i. Collector (public) Collector streets provide regional access to neighborhood as part of the City's major street network. Individual driveways are not permitted to directly access collector streets. South 5th Avenue and East Lake Vista Boulevard are designated as collector streets within this planned unit development.
  - ii. Subcollector (public) Subcollector streets provide primary access to residential, commercial and mixed-use areas of the planned unit development. Only consolidated and shared driveways for multifamily and mixed-use parking facilities may directly access subcollector streets. Additional parking is provided within buildings or lots to the side or rear of buildings. Breakwater Boulevard is designated a subcollector street.
  - iii. **Local Street (public)** Local streets provide primary access to individual properties (although vehicular access to off-street parking is limited to alleys). Ironwood Drive, Basswood Drive, Tamarack Drive, Balsam Drive, Magnolia Drive, Elderberry Drive, and Baneberry Place are designated as public local streets.
  - iv. **Local Street (private)** Cypress Place and Bergamot Court are designated as private local streets.
  - v. **Alley (private)** These streets provide access to residential properties where the streets are designed with a narrow width to provide limited on-street parking. Alleys

## **Alley 2 : Connector**