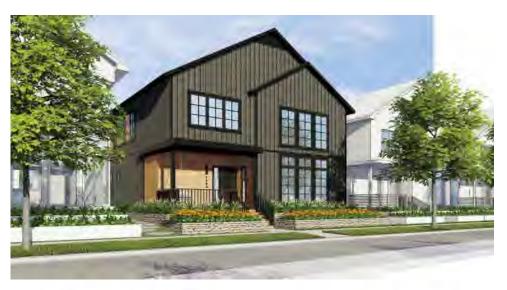

Phase 1 of Lakeshore Commons includes public infrastructure, multiple housing types, and associated amenities. Both of the proposed multifamily residential buildings are located in the southwest portion of Phase 1. The north building contains 57 total units in three (4) stories; interior lobby, leasing office, clubroom, theater room, clubroom, and mail room on the first floor; and a rooftop balcony. The south building contains 77 units in four (4) stories; interior lobby, mail room, dog wash, and fitness center on the first floor. Each building includes a single story of underground parking, and details for the total units by bedroom can be found in the table below.

Staff have concerns for the presentation of the south building along E. Lake Vista Boulevard as this is a visually-prominent building at one of the major entrances to this premier development and to Bender and Lake Vista parks (at the intersection with S. Breakwater Boulevard). Per the PUD, "[h]igh quality materials shall take precedence on facades that face main roadways or any other frontages that will be in direct contact with the public realm." While the renderings do not necessarily match the elevations, the south façade appears more flat than what the reality of the design may be. It is recommended that the applicant considers wrap-around or relocated balconies on the southeast corner. Of perhaps greater concern is the proposal for a 13' - 2" tall aluminum screen wall less than 5 feet from the property line and public sidewalk. While the screening of parking areas is a requirement and decorative means to do so is encouraged, the height of the proposed screen is taller than what would be allowed for regular fencing and screening in residential developments. In fact, the proposed screen is taller than what is allowed for nonresidential fencing (10 feet), and in some cases is taller than screen walls used for loading dock screens in industrial areas. Staff recommend a decorative screen wall/fence that is no taller than approximately four (4) feet unless otherwise determined by the Plan Commission. Current elevations show a wave pattern in the proposed aluminum vertical elements. Artistic or decorative elements should be integrated into and part of the screen to complement the development. The screen should also be detached from the building itself and be set back to allow for more landscaping elements along the public sidewalk. The architect should consider design options to the south and southwest building perspectives to account for this preeminent gateway location.