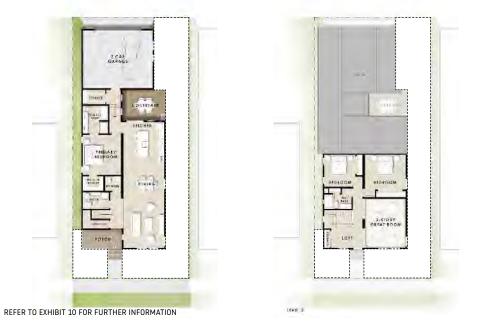

## DESIGN & CHARACTER OF BUILDING TYPOLOGIES SINGLE FAMILY AND MULTI FAMILY VILLA HOMES

## **SAGE I**

RANCH - 1490 SF 2 BED - 2 BATH

REFER TO EXHIBIT 10 FOR FURTHER INFORMATION

## **SAGE II**

RANCH - 1512 SF 2 BED - 2 BATH

REFER TO EXHIBIT 10 FOR FURTHER INFORMATION