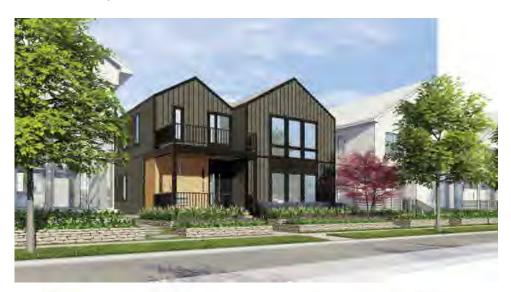

Exterior building materials are described in the PUD as high-quality and accent (see Exhibit 7.2), with requirements for where each can be located on the multifamily residential buildings. Although both buildings will be utilizing the same materials – fiber cement panels in various shades, windows, sliding glass doors, metal balconies/screens - the locations of the materials on each building are important for meeting the requirements of the PUD and the goals for aesthetics in the public realm.

Staff have concerns for the presentation of the south building along E. Lake Vista Boulevard as this is a visually-prominent building at one of the major entrances to this premier development and to Bender and Lake Vista parks (at the intersection with S. Breakwater Boulevard). Per the PUD, "[h]igh quality materials shall take precedence on facades that face main roadways or any other frontages that will be in direct contact with the public realm." While the renderings do not necessarily match the elevations, the south façade appears more flat than what the reality of the design may be. It is recommended that the applicant considers wrap-around or relocated balconies on the southeast corner. Of perhaps greater concern is the proposal for a 13' - 2" tall aluminum screen wall less than 5 feet from the property line and public sidewalk. While the screening of parking areas is a requirement and decorative means to do so is encouraged, the height of the proposed screen is taller than what would be allowed for regular fencing and screening in residential developments. In fact, the proposed screen is taller than what is allowed for nonresidential fencing (10 feet), and in some cases is taller than screen walls used for loading dock screens in industrial areas. Staff recommend a decorative screen wall/fence that is no taller than approximately four (4) feet unless otherwise determined by the Plan Commission. Current elevations show a wave pattern in the proposed aluminum vertical elements. Artistic or decorative elements should be integrated into and part of the screen to complement the development. The screen should also be detached from the building itself and be set back to allow for more landscaping elements along the public sidewalk. The architect should consider design options to the south and southwest building perspectives to account for this preeminent gateway location.