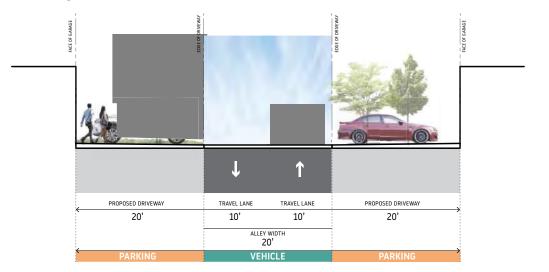

- h. Circulation and Parking Standards The circulation system shall allow for different modes of transportation. It shall provide functional and visual links between areas within the planned unit development and shall connect to existing or proposed external development. The circulation system shall provide adequate traffic capacity, and promote safe and efficient mobility for pedestrian and bicycles throughout the planned unit development. Roadway sections are depicted in Exhibits 6.1, 6.2, and 6.3.
  - i. Pedestrian Circulation Pedestrian circulation should minimize pedestrianvehicle conflicts.
    - 1. Sidewalks shall connect all dwelling entrances and entrances to commercial or mixed-use buildings to the adjacent public sidewalk.
    - 2. Sidewalks shall comply with applicable requirements of the Americans with Disabilities Act.
    - 3. Crosswalks shall be clearly marked with contrasting paving materials or striping and may include other traffic calming measures.
  - ii. **Bicycle Circulation** Bicycle circulation shall be accommodated on collector streets and/or multiuse paths. Facilities for bicycle travel may include off-street bicycle paths (generally shared with pedestrians and other non-motorized users) and separate, striped, 4-foot bicycle lanes on streets. If a bicycle lane is combined with a lane for parking, the combined width shall be a minimum of 13.5 feet. Bicycle parking shall be provided for all multifamily buildings as well as the private community building and recreation space.
  - iii. **Motor Vehicle Circulation** Motor vehicle circulation shall be designed to minimize conflicts with pedestrians and bicycles. Traffic calming measures are encouraged to slow traffic speeds.
- i. **Street Hierarchy** The design intent of the street hierarchy and cross section design within the Traditional Neighborhood Development is illustrated in **Exhibits 6.1, 6.2, and 6.3**, and shall be classified as follows:
  - i. Collector (public) Collector streets provide regional access to neighborhood as part of the City's major street network. Individual driveways are not permitted to directly access collector streets. South 5th Avenue and East Lake Vista Boulevard are designated as collector streets within this planned unit development.
  - ii. Subcollector (public) Subcollector streets provide primary access to residential, commercial and mixed-use areas of the planned unit development. Only consolidated and shared driveways for multifamily and mixed-use parking facilities may directly access subcollector streets. Additional parking is provided within buildings or lots to the side or rear of buildings. Breakwater Boulevard is designated a subcollector street.
  - iii. **Local Street (public)** Local streets provide primary access to individual properties (although vehicular access to off-street parking is limited to alleys). Ironwood Drive, Basswood Drive, Tamarack Drive, Balsam Drive, Magnolia Drive, Elderberry Drive, and Baneberry Place are designated as public local streets.
  - iv. **Local Street (private)** Cypress Place and Bergamot Court are designated as private local streets.
  - v. **Alley (private)** These streets provide access to residential properties where the streets are designed with a narrow width to provide limited on-street parking. Alleys

## Alley Cross Sections

## Alley 1: Typical