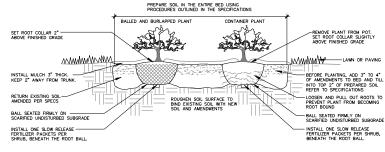

#### 4. Landscaping Standards

a. For each phase of development, detailed landscaping plans showing location, types and initial plant sizes of all evergreens, deciduous trees and shrubs, and other landscape features such as statuary, art forms, water fountains, retaining walls, etc., shall be submitted to the Plan Commission for approval prior to the issuance of a building permit. Said landscape plans shall be in conformance with the overall master site landscape plan approved for the PUD March 22, 2022.