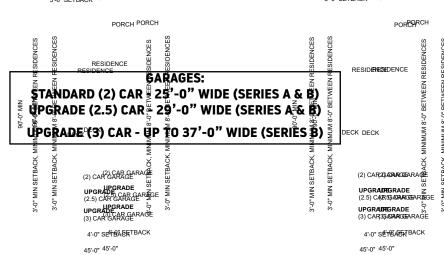

#### **GARAGES:**

**GRAPHITE III** 

STANDARD (2) CAR - 25'-0" WIDE (SERIES A & B)
UPGRADE (2.5) CAR - 29'-0" WIDE (SERIES A & B)

**UPGRADE (3) CAR - UP TO 37'-0" WIDE (SERIES B)** 

Setback Diagrams - Multi-Family Villa Homes - Series A&B