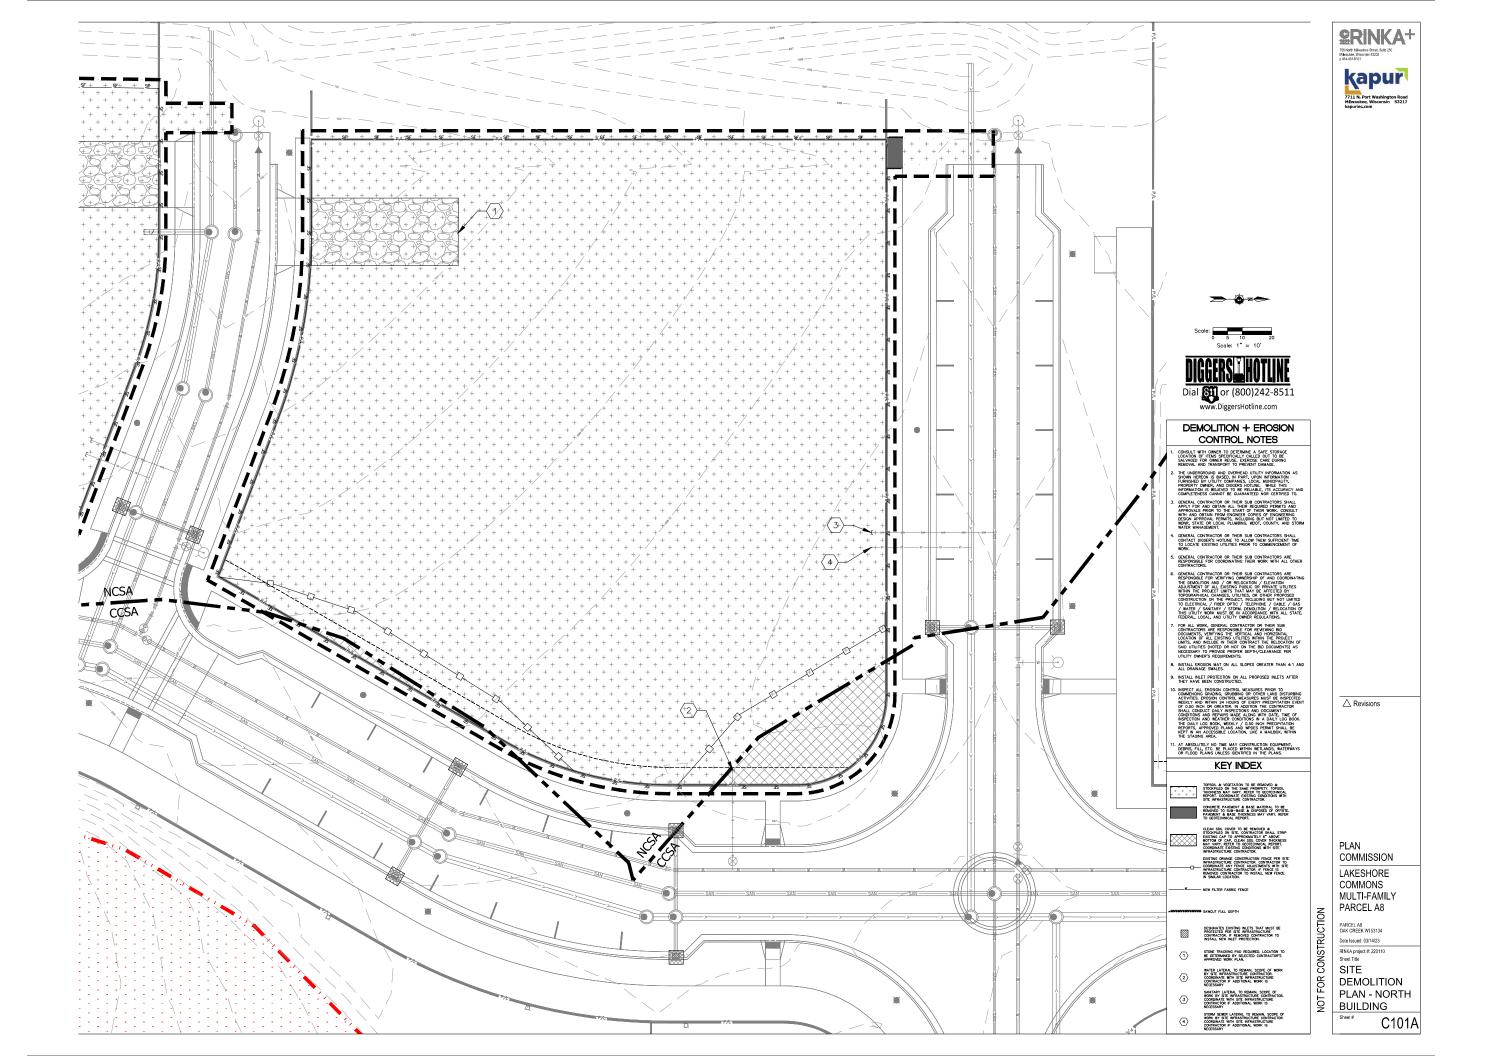

#### Background:

The Applicant is requesting site, building, landscaping, and related plan approval for two (2) proposed multifamily residential buildings (A8.1 and A7.3) on Lots 2 & 3 of the Lakeshore Commons Subdivision Plat with a current address of 4005 E. Lake Vista Parkway as part of Phase I of the Lakeshore Commons development. Plan Commissioners will recall that Lakeshore Commons is zoned as a Traditional Neighborhood Development Planned Unit Development (TND PUD), the Amended Conditions and Restrictions for which were approved in Ord. 3063 in January of this year, and included with this report for reference.

Phase 1 of Lakeshore Commons includes public infrastructure, multiple housing types, and associated amenities. Both of the proposed multifamily residential buildings are located in the southwest portion of Phase 1. The north building contains 57 total units in three (4) stories; interior lobby, leasing office, clubroom, theater room, clubroom, and mail room on the first floor; and a rooftop balcony. The south building contains 77 units in four (4) stories; interior lobby, mail room, dog wash, and fitness center on the first floor. Each building includes a single story of underground parking, and details for the total units by bedroom can be found in the table below.

Bicycle storage areas are identified in three (3) areas of the north underground parking structure and one (1) area of the south underground parking structure per PUD requirements. Bicycle racks at entries to the buildings are also shown. It should be noted that the PUD requires that a contingent parking plan to be provided identifying areas for future parking should actual demands exceed minimum requirements. As of writing this report, a contingent parking plan has not been provided.