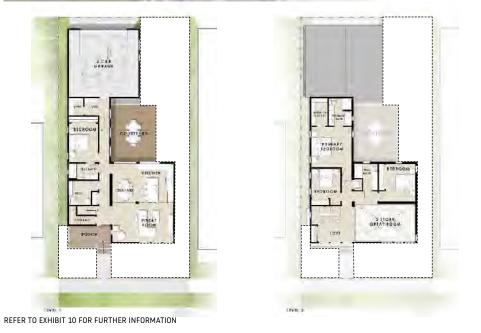

Phase 1 of Lakeshore Commons includes public infrastructure, multiple housing types, and associated amenities. Both of the proposed multifamily residential buildings are located in the southwest portion of Phase 1. The north building contains 57 total units in three (4) stories; interior lobby, leasing office, clubroom, theater room, clubroom, and mail room on the first floor; and a rooftop balcony. The south building contains 77 units in four (4) stories; interior lobby, mail room, dog wash, and fitness center on the first floor. Each building includes a single story of underground parking, and details for the total units by bedroom can be found in the table below.

#### Total Units by Bedroom

|       | Junior 1-BR | 1-BR | 1 BR + den | 2-BR | 2BR + den | 3-BR |
|-------|-------------|------|------------|------|-----------|------|
| North | 0           | 23   | 4          | 19   | 3         | 8    |
| South | 24          | 31   | 4          | 11   | 0         | 7    |
| TOTAL | 24          | 54   | 8          | 30   | 3         | 15   |