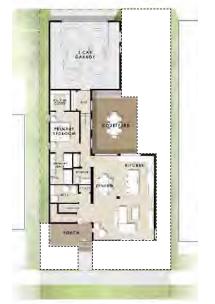

Phase 1 of Lakeshore Commons includes public infrastructure, multiple housing types, and associated amenities. Both of the proposed multifamily residential buildings are located in the southwest portion of Phase 1. The north building contains 57 total units in three (4) stories; interior lobby, leasing office, clubroom, theater room, clubroom, and mail room on the first floor; and a rooftop balcony. The south building contains 77 units in four (4) stories; interior lobby, mail room, dog wash, and fitness center on the first floor. Each building includes a single story of underground parking, and details for the total units by bedroom can be found in the table below.

3

KEY PLAN

PC-05

5 UNIT D4 - FLOOR PLAN

4 UNIT C1 - FLOOR PLAN

NORTH BUILDING ENTRY RENDERING

NORTH BUILDING SOUTH END RENDERING

SOUTH BUILDING GATEWAY RENDERING