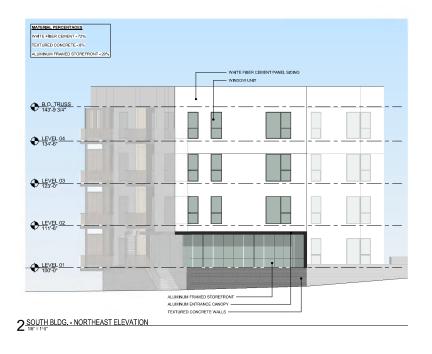

Exterior building materials are described in the PUD as high-quality and accent (see Exhibit 7.2), with requirements for where each can be located on the multifamily residential buildings. Although both buildings will be utilizing the same materials – fiber cement panels in various shades, windows, sliding glass doors, metal balconies/screens - the locations of the materials on each building are important for meeting the requirements of the PUD and the goals for aesthetics in the public realm.

Staff have concerns for the presentation of the south building along E. Lake Vista Boulevard as this is a visually-prominent building at one of the major entrances to this premier development and to Bender and Lake Vista parks (at the intersection with S. Breakwater Boulevard). Per the PUD, "[h]igh quality materials shall take precedence on facades that face main roadways or any other frontages that will be in direct contact with the public realm." While the renderings do not necessarily match the elevations, the south façade appears more flat than what the reality of the design may be. It is recommended that the applicant considers wrap-around or relocated balconies on the southeast corner. Of perhaps greater concern is the proposal for a 13' - 2" tall aluminum screen wall less than 5 feet from the property line and public sidewalk. While the screening of parking areas is a requirement and decorative means to do so is encouraged, the height of the proposed screen is taller than what would be allowed for regular fencing and screening in residential developments. In fact, the proposed screen is taller than what is allowed for nonresidential fencing (10 feet), and in some cases is taller than screen walls used for loading dock screens in industrial areas. Staff recommend a decorative screen wall/fence that is no taller than approximately four (4) feet unless otherwise determined by the Plan Commission. Current elevations show a wave pattern in the proposed aluminum vertical elements. Artistic or decorative elements should be integrated into and part of the screen to complement the development. The screen should also be detached from the building itself and be set back to allow for more landscaping elements along the public sidewalk. The architect should consider design options to the south and southwest building perspectives to account for this preeminent gateway location.