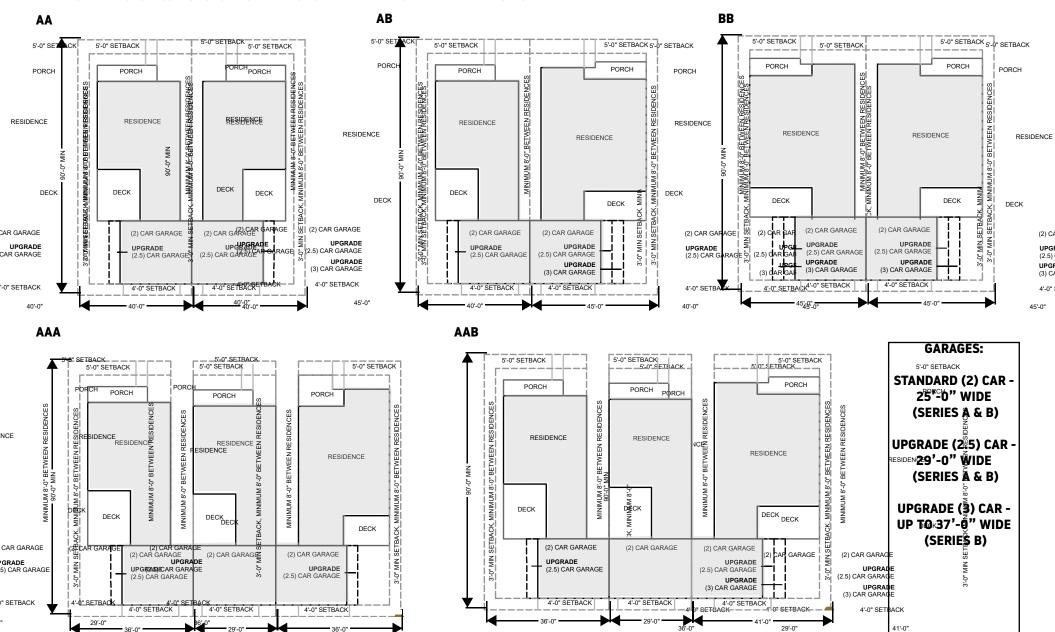

## Setback Diagrams - Single Family - Series A

SERIES A - MINIMUN 40'-0" WIDE X 90'-0" DEEP REFER TO EXHIBIT 3 FOR LOCATION OF SERIES A AND B SINGLE FAMILY AND MULTI-FAMILY VILLA HOMES REFER TO EXHIBIT 3 FOR LOCATION OF SERIES A AND B SINGLE FAMILY AND MULTI-FAMILY VILLA HOMES

**SAGE II JUNIPER I** JUNIPER II SAGE I / ROSEWOOD I BAGKS 5'-0" SETBACK 5'-0" SETBACK SETBACK 5'-0" SETBACK 5'-0" SETBACK \_ PORCH PORCH PORC PORCH PORCH BETWEEN RESIDENCES RESIDENCE 90'-0" MIN 90,-0" MIN 8.0| RADE E PERADE UPGRADE -GRADE 4'-0" SETBACK 4'-0" SETE **MULBERRY I / LAVENDER I BASIL I** 5'-0" SETBACK 5'-0" SETBACK SETBÆCK" SETBACK 5'-05'-SEFETBACK 5'-0" SETELARETBACK

## Setback Diagrams - Single Family - Series B

SERIES B - MINIMUN 45'-0" WIDE X 90'-0" DEEP

REFER TO EXHIBIT 3 FOR LOCATION OF SERIES A AND B SINGLE FAMILY AND MULTI-FAMILY VILLA HOMES

REFER TO EXHIBIT 3 FOR LOCATION OF SERIES A AND B SINGLE FAMILY AND MULTI-FAMILY VILLA HOMES

## Setback Diagrams - Single Family - Series B Continued

SERIES B - MINIMUN 45'-0" WIDE X 90'-0" DEEP REFER TO EXHIBIT 3 FOR LOCATION OF SERIES A AND B SINGLE FAMILY AND MULTI-FAMILY VILLA HOMES REFER TO EXHIBIT 3 FOR LOCATION OF SERIES A AND B SINGLE FAMILY AND MULTI-FAMILY VILLA HOMES

**GRAPHITE II** 

**GRAPHITE I** 

INDIGO II

5'-0" SETBACK<sub>5'-0"</sub> SETBA SETBACK5'-0" SETBACK" SETBACK 5'-0" SETBACK SETBA®N" SETBAQKO" SET 3ACK 5'-0" \$ETBA©KN" SETBAQKK0" SETBACK PORCH PORCH PORCH PORCH PORCH MINIMU 8'-0" BETWEEN RESHOENCES RESIDENCE RESIDEN MINIMEM 8'-0" BETW MINIMUM 8'-0" BET 3-0" MIN SETBACK, MINIMUM 8'-0" BE I ..O-,8 MOCK UPGRADE UPGRADE UPGRADE UPGRADE UPGRADE UPGRADE (3) CAR GARAGE (3) CAR GARAGE 4'-0" SETBACKE TRACKO" SETBACK

#### **GARAGES:**

**GRAPHITE III** 

STANDARD (2) CAR - 25'-0" WIDE (SERIES A & B)
UPGRADE (2.5) CAR - 29'-0" WIDE (SERIES A & B)

**UPGRADE (3) CAR - UP TO 37'-0" WIDE (SERIES B)** 

Setback Diagrams - Multi-Family Villa Homes - Series A&B

SERIES A - MINIMUM 40'-0" WIDE X 90'-0" DEEP SERIES B - MINIMUM 45'-0" WIDE X 90'-0" DEEP

ALL MULTIFAMILY VILLA HOMES ARE SAME TYPES AS SINGLE FAMILY HOMES. BELOW ARE EXAMPLES OF 2-3 SINGLE FAMILIY HOMES ATTACHED VIA GARAGE STRUCTURES. REFER TO EXHIBIT 3 FOR LOCATION OF SERIES A AND B SINGLE FAMILY AND MULTI-FAMILY VILLA HOMES