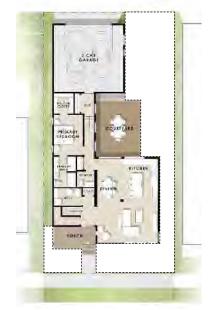

Phase 1 of Lakeshore Commons includes public infrastructure, multiple housing types, and associated amenities. Both of the proposed multifamily residential buildings are located in the southwest portion of Phase 1. The north building contains 57 total units in three (4) stories; interior lobby, leasing office, clubroom, theater room, clubroom, and mail room on the first floor; and a rooftop balcony. The south building contains 77 units in four (4) stories; interior lobby, mail room, dog wash, and fitness center on the first floor. Each building includes a single story of underground parking, and details for the total units by bedroom can be found in the table below.

#### Total Units by Bedroom

|       | Junior 1-BR | 1-BR | 1 BR + den | 2-BR | 2BR + den | 3-BR |
|-------|-------------|------|------------|------|-----------|------|
| North | 0           | 23   | 4          | 19   | 3         | 8    |
| South | 24          | 31   | 4          | 11   | 0         | 7    |
| TOTAL | 24          | 54   | 8          | 30   | 3         | 15   |