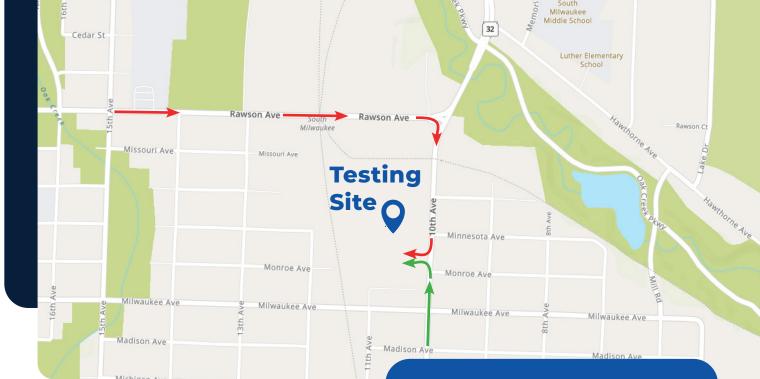

## Directions

### From North

- Travel east on Rawson Avenue
- Turn right onto 10<sup>th</sup> Avenue/Highway 32
- Enter Testing Site on 10<sup>th</sup> Avenue

#### **From South**

- Travel north on 10th Avenue/Highway 32
- Enter Testing Site on 10<sup>th</sup> Avenue