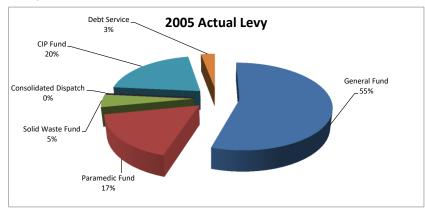

# 2019 Proposed Property Tax Levy

|                            | 2016             | 2017             | 2018             | 2019             | %      |  |
|----------------------------|------------------|------------------|------------------|------------------|--------|--|
| Taxing Fund                | Actual           | Actual           | Actual           | Proposed         | Change |  |
| General Fund               | \$<br>12,825,700 | \$<br>12,941,185 | \$<br>13,194,517 | \$<br>13,642,419 | 3.39%  |  |
| Paramedic (EMS) Fund       | \$<br>3,589,590  | \$<br>3,602,939  | \$<br>3,710,502  | \$<br>3,626,053  | -2.28% |  |
| Solid Waste Fund           | \$<br>1,292,438  | \$<br>1,213,054  | \$<br>1,236,780  | \$<br>1,266,837  | 2.43%  |  |
| Consolidated Dispatch Fund | \$<br>1,009,045  | \$<br>1,270,902  | \$<br>1,269,332  | \$<br>1,312,570  | 3.41%  |  |
| Debt Service Fund          | \$<br>850,000    | \$<br>850,000    | \$<br>850,000    | \$<br>850,000    | 0.00%  |  |
| Total Levy                 | \$<br>19,566,773 | \$<br>19,878,080 | \$<br>20,261,131 | \$<br>20,697,879 | 2.16%  |  |