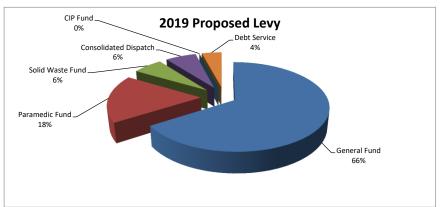

# 2019 Proposed Property Tax Levy

|                            | 2016             | 2017             | 2018             | 2019             | %      |  |
|----------------------------|------------------|------------------|------------------|------------------|--------|--|
| Taxing Fund                | Actual           | Actual           | Actual           | Proposed         | Change |  |
| General Fund               | \$<br>12,825,700 | \$<br>12,941,185 | \$<br>13,194,517 | \$<br>13,642,419 | 3.39%  |  |
| Paramedic (EMS) Fund       | \$<br>3,589,590  | \$<br>3,602,939  | \$<br>3,710,502  | \$<br>3,626,053  | -2.28% |  |
| Solid Waste Fund           | \$<br>1,292,438  | \$<br>1,213,054  | \$<br>1,236,780  | \$<br>1,266,837  | 2.43%  |  |
| Consolidated Dispatch Fund | \$<br>1,009,045  | \$<br>1,270,902  | \$<br>1,269,332  | \$<br>1,312,570  | 3.41%  |  |
| Debt Service Fund          | \$<br>850,000    | \$<br>850,000    | \$<br>850,000    | \$<br>850,000    | 0.00%  |  |
| Total Levy                 | \$<br>19,566,773 | \$<br>19,878,080 | \$<br>20,261,131 | \$<br>20,697,879 | 2.16%  |  |