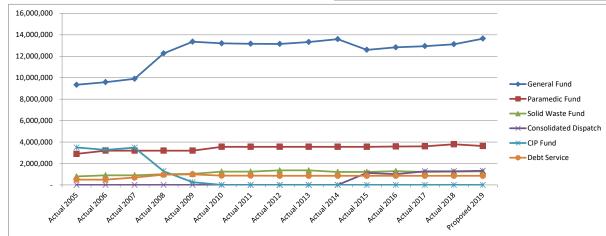

# 2019 Proposed Property Tax Levy

|                            | 2016             | 2017             | 2018             | 2019             | %      |  |
|----------------------------|------------------|------------------|------------------|------------------|--------|--|
| Taxing Fund                | Actual           | Actual           | Actual           | Proposed         | Change |  |
| General Fund               | \$<br>12,825,700 | \$<br>12,941,185 | \$<br>13,194,517 | \$<br>13,642,419 | 3.39%  |  |
| Paramedic (EMS) Fund       | \$<br>3,589,590  | \$<br>3,602,939  | \$<br>3,710,502  | \$<br>3,626,053  | -2.28% |  |
| Solid Waste Fund           | \$<br>1,292,438  | \$<br>1,213,054  | \$<br>1,236,780  | \$<br>1,266,837  | 2.43%  |  |
| Consolidated Dispatch Fund | \$<br>1,009,045  | \$<br>1,270,902  | \$<br>1,269,332  | \$<br>1,312,570  | 3.41%  |  |
| Debt Service Fund          | \$<br>850,000    | \$<br>850,000    | \$<br>850,000    | \$<br>850,000    | 0.00%  |  |
| Total Levy                 | \$<br>19,566,773 | \$<br>19,878,080 | \$<br>20,261,131 | \$<br>20,697,879 | 2.16%  |  |